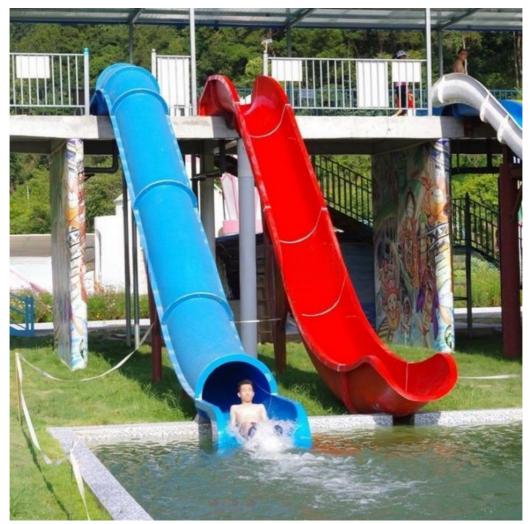

#### Fiberglass Body Amusement Park Water Slide 120-180 Guests/Hr

#### **Product Description**

Product Combined Speed Closed Fiberglass Water Slide

Brand Lanchao

Height: 4m & 8m (Customized) Size

Specificatio

Inner width: 0.85 &1.8m; Length: Customized

Capacity 120-180 guests/hr

Advantages a. Anti-UV/Anti-static b. Fade/erosion/oxidation Resistant

c. Professional & high quality d. Environmental friendly

Details According to the contract