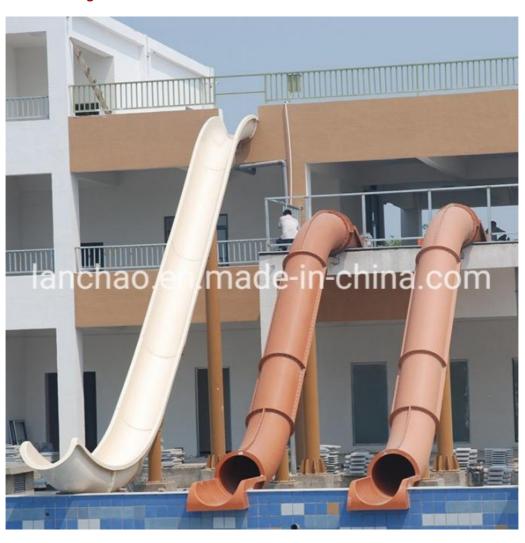

### Fiberglass Body Water Slide Pipe for Amusement Water Park

#### **Product Description**

Product Combined Speed Closed Fiberglass Water Slide

Brand Lanchao

Height: 4m & 8m (Customized) Size

Specificatio

Inner width: 0.85 &1.8m; Length: Customized

Capacity 120-180 guests/hr

30KW Power

Color Refer to the color chart

Material High quality Fiberglass, hot-galvanized steel with top quality, stainless-steel structure

Resin Gel coat DSM

Warranty 12 months free warranty Working life More than 12 years