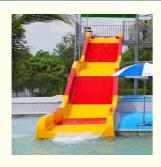

#### Fiberglass Body Amusement Park Water Slide 120-180 Guests/Hr

#### **Basic Information**

Certification: ISO9001



#### **Product Specification**

Model NO.: LANCHAO-WS21

• Allowable Passenger: <10

Customized: Customized

• Condition: New

Size: CustomizedWarranty: 12 Months

Working Life: More Than 12 Years

Product Name: Combined Speed Closed Fiberglass Water

Slide

• Transport Package: Plastic Foam, Cotton Or Wooden Case Etc.

Specification: Customized
Trademark: LANCHAO
Origin: China
HS Code: 9506999000
Supply Ability: 10 Sets Per Months



#### More Images









### Fiberglass Body Water Slide Pipe for Amusement Water Park

#### **Product Description**

Product Combined Speed Closed Fiberglass Water Slide

Brand Lanchao

Height: 4m & 8m (Customized) Size

Specificatio

Inner width: 0.85 &1.8m; Length: Customized

Capacity 120-180 guests/hr

30KW Power

Color Refer to the color chart

Material High quality Fiberglass, hot-galvanized steel with top quality, stainless-steel structure

Resin Gel coat DSM

Warranty 12 months free warranty Working life More than 12 years

Installation Available

As MOQ is 1 set, 30~40 days according to the contract. Lead time

Package Usually with carton, wooden frame and details according to the contract.

Suitable for Theme park, Water amusement Park, Swimming Pool, family pool, holiday resort, etc

Advantages