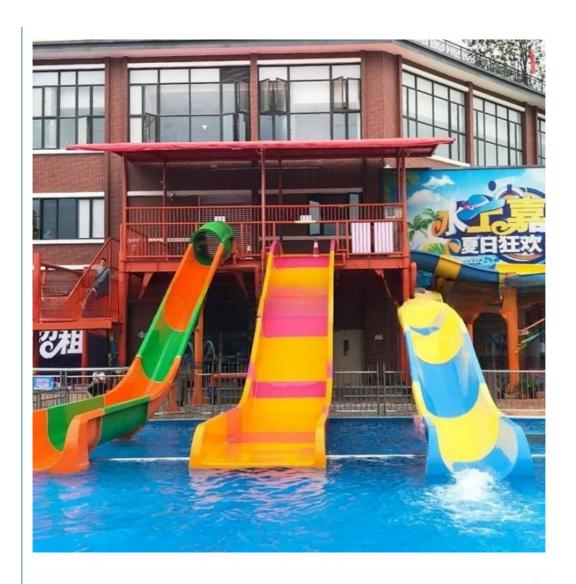

### Fiberglass Body Water Slide Pipe for Amusement Water Park

#### **Product Description**

Product Combined Speed Closed Fiberglass Water Slide

Brand Lanchao

Height: 4m & 8m (Customized) Size

Specificatio

Inner width: 0.85 &1.8m; Length: Customized

Capacity 120-180 guests/hr

30KW Power

Color Refer to the color chart

Material High quality Fiberglass, hot-galvanized steel with top quality, stainless-steel structure

Resin Gel coat DSM

Warranty 12 months free warranty Working life More than 12 years