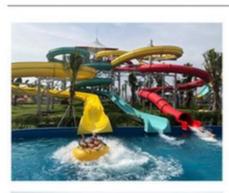

#### Fiberglass Body Amusement Park Water Slide 120-180 Guests/Hr

### Fiberglass Body Water Slide Pipe for Amusement Water Park

#### **Product Description**

Product Combined Speed Closed Fiberglass Water Slide

Brand Lanchao

Height: 4m & 8m (Customized) Size

Specificatio

Inner width: 0.85 &1.8m; Length: Customized

Capacity 120-180 guests/hr