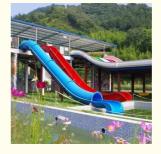

#### Fiberglass Body Amusement Park Water Slide 120-180 Guests/Hr

#### **Product Description**

Product Combined Speed Closed Fiberglass Water Slide

Brand Lanchao

Height: 4m & 8m (Customized) Size

Specificatio

Inner width: 0.85 &1.8m; Length: Customized

Capacity 120-180 guests/hr

Installation Available

As MOQ is 1 set, 30~40 days according to the contract. Lead time

Package Usually with carton, wooden frame and details according to the contract.

Suitable for Theme park, Water amusement Park, Swimming Pool, family pool, holiday resort, etc