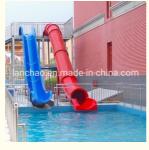

#### Fiberglass Body Amusement Park Water Slide 120-180 Guests/Hr

#### **Basic Information**

Certification: ISO9001



#### **Product Specification**

Model NO.: LANCHAO-WS21

• Allowable Passenger: <10

Customized: Customized

• Condition: New

Size: CustomizedWarranty: 12 Months

Working Life: More Than 12 Years

Product Name: Combined Speed Closed Fiberglass Water

Slide

• Transport Package: Plastic Foam, Cotton Or Wooden Case Etc.

Specification: Customized
Trademark: LANCHAO
Origin: China
HS Code: 9506999000
Supply Ability: 10 Sets Per Months



#### More Images









### Fiberglass Body Water Slide Pipe for Amusement Water Park

#### **Product Description**

Product Combined Speed Closed Fiberglass Water Slide

Brand Lanchao

Height: 4m & 8m (Customized) Size

Specificatio

Inner width: 0.85 &1.8m; Length: Customized

Capacity 120-180 guests/hr

30KW Power

Color Refer to the color chart

Material High quality Fiberglass, hot-galvanized steel with top quality, stainless-steel structure

Resin Gel coat DSM

Warranty 12 months free warranty Working life More than 12 years

Installation Available

As MOQ is 1 set, 30~40 days according to the contract. Lead time

Package Usually with carton, wooden frame and details according to the contract.

Suitable for Theme park, Water amusement Park, Swimming Pool, family pool, holiday resort, etc

Advantages a