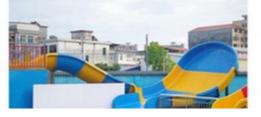

#### More Images

### Fiberglass Body Water Slide Pipe for Amusement Water Park

#### **Product Description**

Product Combined Speed Closed Fiberglass Water Slide

Brand Lanchao

Height: 4m & 8m (Customized) Size

Specificatio

Inner width: 0.85 &1.8m; Length: Customized

Capacity 120-180 guests/hr