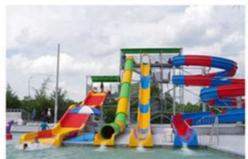

#### Fiberglass Body Amusement Park Water Slide 120-180 Guests/Hr

### Fiberglass Body Water Slide Pipe for Amusement Water Park

#### **Product Description**

Product Combined Speed Closed Fiberglass Water Slide

Brand Lanchao

Height: 4m & 8m (Customized) Size

Specificatio

Inner width: 0.85 &1.8m; Length: Customized

Capacity 120-180 guests/hr