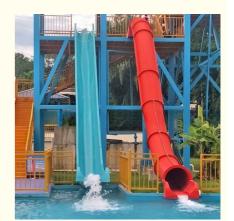

#### Fiberglass Body Amusement Park Water Slide 120-180 Guests/Hr

#### **Basic Information**

Certification: ISO9001



#### **Product Specification**

Model NO.: LANCHAO-WS21

• Allowable Passenger: <10

Customized: Customized

• Condition: New

Size: CustomizedWarranty: 12 Months

Working Life: More Than 12 Years

Product Name: Combined Speed Closed Fiberglass Water

Slide

• Transport Package: Plastic Foam, Cotton Or Wooden Case Etc.

Specification: Customized
Trademark: LANCHAO
Origin: China
HS Code: 9506999000
Supply Ability: 10 Sets Per Months



#### More Images









### Fiberglass Body Water Slide Pipe for Amusement Water Park

#### **Product Description**

Product Combined Speed Closed Fiberglass Water Slide

Brand Lanchao

Height: 4m & 8m (Customized) Size

Specificatio

Inner width: 0.85 &1.8m; Length: Customized

Capacity 120-180 guests/hr

30KW Power

Color Refer to the color chart

Material High quality Fiberglass, hot-galvanized steel with top quality, stainless-steel structure

Resin Gel coat DSM

Warranty 12 months free warranty Working life More than 12 years

Installation Available

As MOQ is 1 set, 30~40 days according to the contract. Lead time

Package Usually with carton, wooden frame and details according to the contract.

Suitable for Theme park, Water amusement Park, Swimming Pool, family pool, holiday res