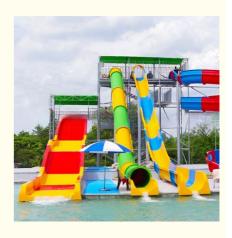

#### Fiberglass Body Amusement Park Water Slide 120-180 Guests/Hr

### Fiberglass Body Water Slide Pipe for Amusement Water Park

#### **Product Description**

Product Combined Speed Closed Fiberglass Water Slide

Brand Lanchao

Height: 4m & 8m (Customized) Size

Specificatio

Inner width: 0.85 &1.8m; Length: Customized

Capacity 120-180 guests/hr