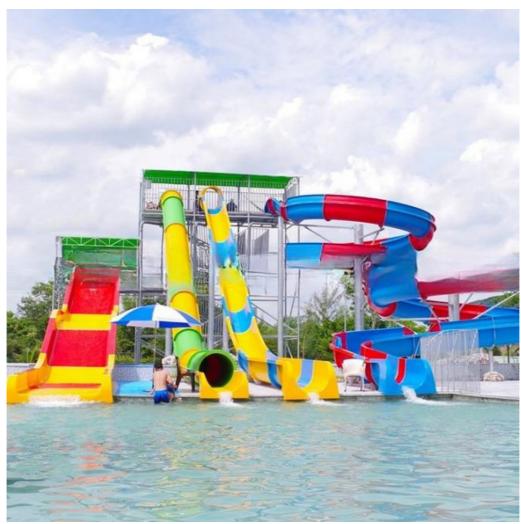

### Fiberglass Body Water Slide Pipe for Amusement Water Park

#### **Product Description**

Product Combined Speed Closed Fiberglass Water Slide

Brand Lanchao

Height: 4m & 8m (Customized) Size

Specificatio

Inner width: 0.85 &1.8m; Length: Customized

Capacity 120-180 guests/hr

30KW Power

Color Refer to the color chart

Material High quality Fiberglass, hot-galvanized steel with top quality, stainless-steel structure

Resin Gel coat DSM

Warranty 12 months free warranty Working life More than 12 years