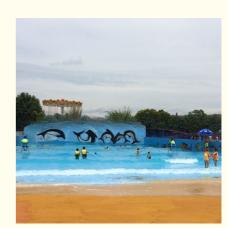

#### High Quality Man-Made Swimming Pool Park Wave Machine in China

#### **Product Description**

Product Water Park Equipment Wave Pool Machine Manufacturer

Brand Lanchao

Size Height of wave: 0.3-1.2m, max=1.5m

Specificati Depth of the pool: 0-1.8m

on Waving area: 500-700m²/machine Length of wave: 2-10m

**Type** Air-operated **Power** 45kW/machine

Color Refer to the color chart

Material High quality Fiberglass, hot-galvanized steel with top quality, stainless-steel

Resin FUTIAN
Gel coat DSM

Warranty
Working
life