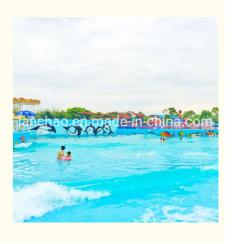

#### High Quality Man-Made Swimming Pool Park Wave Machine in China

#### **Product Description**

Product Water Park Equipment Wave Pool Machine Manufacturer

Brand Lanchao

Size Height of wave: 0.3-1.2m, max=1.5m

Specificati Depth of the pool: 0-1.8m

on Waving area: 500-700m²/machine Length of wave: 2-10m

**Type** Air-operated **Power** 45kW/machine

Color Refer to the color chart

Material High quality Fiberglass, hot-galvanized steel with top quality, stainless-steel

Resin FUTIAN
Gel coat DSM

Warranty
Working
life