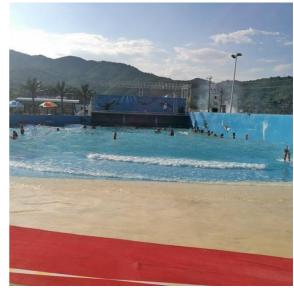

#### High Quality Man-Made Swimming Pool Park Wave Machine in China

#### **Product Description**

Product Water Park Equipment Wave Pool Machine Manufacturer

Brand Lanchao

Size Height of wave: 0.3-1.2m, max=1.5m

Specificati Depth of the pool: 0-1.8m

on Waving area: 500-700m²/machine Length of wave: 2-10m

**Type** Air-operated **Power** 45kW/machine

Color Refer to the color chart

Material High quality Fiberglass, hot-galvanized steel with top quality, stainless-steel

Resin FUTIAN
Gel coat DSM

Warranty
Working
life