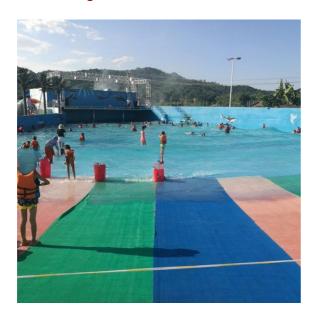

#### High Quality Man-Made Swimming Pool Park Wave Machine in China

#### **Product Description**

Product Water Park Equipment Wave Pool Machine Manufacturer

Brand Lanchao

Size Height of wave: 0.3-1.2m, max=1.5m

Specificati Depth of the pool: 0-1.8m

on Waving area: 500-700m²/machine Length of wave: 2-10m

**Type** Air-operated **Power** 45kW/machine

Color Refer to the color chart

Material High quality Fiberglass, hot-galvanized steel with top quality, stainless-steel

Resin FUTIAN
Gel coat DSM

Warranty
Working
life