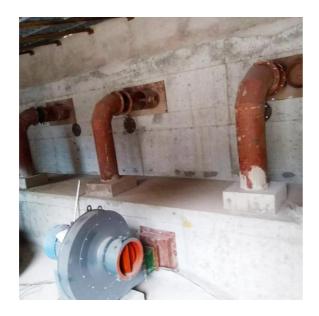

#### **Product Description**

Product Water Park Equipment Wave Pool Machine Manufacturer

Brand Lanchao

Size Height of wave: 0.3-1.2m, max=1.5m

Specificati Depth of the pool: 0-1.8m

on Waving area: 500-700m²/machine Length of wave: 2-10m

**Type** Air-operated **Power** 45kW/machine

Color Refer to the color chart

Material High quality Fiberglass, hot-galvanized steel with top quality, stainless-steel

Resin FUTIAN
Gel coat DSM

Warranty
Working
life