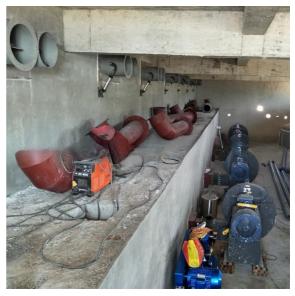

#### **Product Description**

Product Water Park Equipment Wave Pool Machine Manufacturer

Brand Lanchao

Size Height of wave: 0.3-1.2m, max=1.5m

Specificati Depth of the pool: 0-1.8m

on Waving area: 500-700m²/machine Length of wave: 2-10m

**Type** Air-operated **Power** 45kW/machine

Color Refer to the color chart

Material High quality Fiberglass, hot-galvanized steel with top quality, stainless-steel

Resin FUTIAN
Gel coat DSM

Warranty
Working
life