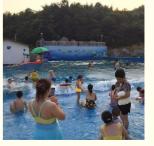

#### High Quality Man-Made Swimming Pool Park Wave Machine in China

#### **Product Description**

Product Water Park Equipment Wave Pool Machine Manufacturer

Brand Lanchao

Size Height of wave: 0.3-1.2m, max=1.5m

Specificati Depth of the pool: 0-1.8m

on Waving area: 500-700m²/machine Length of wave: 2-10m

**Type** Air-operated **Power** 45kW/machine

Color Refer to the color chart

Material High quality Fiberglass, hot-galvanized steel with top quality, stainless-steel

Resin FUTIAN
Gel coat DSM

Warranty
Working
life