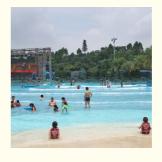

#### High Quality Man-Made Swimming Pool Park Wave Machine in China

#### **Product Description**

Product Water Park Equipment Wave Pool Machine Manufacturer

Brand Lanchao

Size Height of wave: 0.3-1.2m, max=1.5m

Specificati Depth of the pool: 0-1.8m

on Waving area: 500-700m²/machine Length of wave: 2-10m

**Type** Air-operated **Power** 45kW/machine

Color Refer to the color chart

Material High quality Fiberglass, hot-galvanized steel with top quality, stainless-steel

Resin FUTIAN
Gel coat DSM

Warranty
Working
life