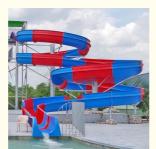

Amusement Park Combined Fiberglass

Water Slide

# Aquatic Park Amusement Park Combined Fiberglass Water Slide with Factory Price Product Description

| Product<br>Brand  | High Quality Amusement Park Combination Fiberglass Water Slide Lanchao                    |
|-------------------|-------------------------------------------------------------------------------------------|
| Size              | Height : 4m & 8m ( Customized )                                                           |
| Specificati<br>on | Inner width: 0.85 &1.8m ; Length: Customized                                              |
| Capacity          | 120-180 guests/hr                                                                         |
| Power             | 30KW                                                                                      |
| Color             | Refer to the color chart                                                                  |
| Material          | High quality Fiberglass, hot-galvanized steel with top quality, stainless-steel structure |
| Resin             | FUTIAN                                                                                    |
| Gel coat          | DSM                                                                                       |
| Warranty          | 12 months free warranty                                                                   |
| Working<br>life   | More than 12 years                                                                        |
| Installation      | 1 Available                                                                               |
| Lead time         | As MOQ is 1 set, 30~40 days according to the contract.                                    |
| Package           | Usually with carton, wooden frame and details according to the contract.                  |
| Suitable          | Theme park,Water amusement Park,Swimming Pool,family pool,holiday                         |
| for               | resort,etc                                                                                |
| Advantage         | a. Anti-UV/Anti-static b. Fade/erosion/oxidation Resistant                                |
| S                 | c. Professional & high quality d. Environmental friendly                                  |
| Details           | According to the contract                                                                 |