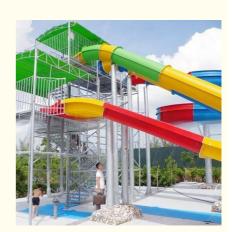

# Comfortable Outside Water Slides Fiberglass Waterslides Holiday Resort Combined

Amusement Park Combined Fiberglass

Water Slide

# Aquatic Park Amusement Park Combined Fiberglass Water Slide with Factory Price Product Description

| Product<br>Brand  | High Quality Amusement Park Combination Fiberglass Water Slide Lanchao                    |
|-------------------|-------------------------------------------------------------------------------------------|
| Size              | Height : 4m & 8m ( Customized )                                                           |
| Specificati<br>on | Inner width: 0.85 &1.8m ; Length: Customized                                              |
| Capacity          | 120-180 guests/hr                                                                         |
| Power             | 30KW                                                                                      |
| Color             | Refer to the color chart                                                                  |
| Material          | High quality Fiberglass, hot-galvanized steel with top quality, stainless-steel structure |
| Resin             | FUTIAN                                                                                    |
| Gel coat          | DSM                                                                                       |
| Warranty          | 12 months free warranty                                                                   |
| Working<br>life   | More than 12 years                                                                        |
| Installation      | 1 Available                                                                               |
| Lead time         | As MOQ is 1 set, 30~40 days according to the contract.                                    |
| Package           | Usually with carton, wooden frame and details according to the contract.                  |
| Suitable          | Theme park,Water amusement Park,Swimming Pool,family pool,holiday                         |
| for               | resort,etc                                                                                |
| Advantage         | a. Anti-UV/Anti-static b. Fade/erosion/oxidation Resistant                                |
| S                 | c. Professional & high quality d. Environmental friendly                                  |
| Details           | According to the contract                                                                 |