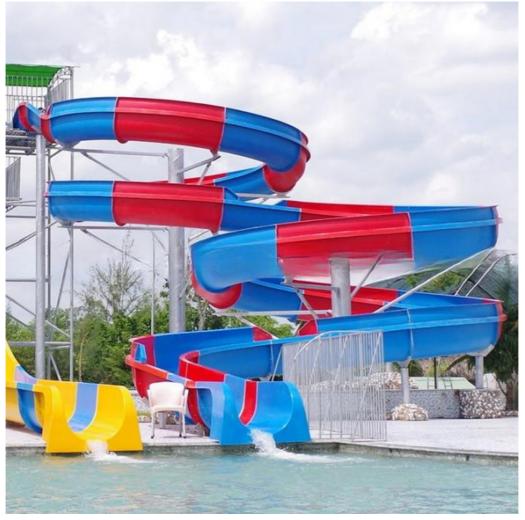

# Comfortable Outside Water Slides Fiberglass Waterslides Holiday Resort Combined

Amusement Park Combined Fiberglass

Water Slide

# Aquatic Park Amusement Park Combined Fiberglass Water Slide with Factory Price Product Description

| Product<br>Brand  | High Quality Amusement Park Combination Fiberglass Water Slide Lanchao                    |
|-------------------|-------------------------------------------------------------------------------------------|
| Size              | Height : 4m & 8m ( Customized )                                                           |
| Specificati<br>on | Inner width: 0.85 &1.8m ; Length: Customized                                              |
| Capacity          | 120-180 guests/hr                                                                         |
| Power             | 30KW                                                                                      |
| Color             | Refer to the color chart                                                                  |
| Material          | High quality Fiberglass, hot-galvanized steel with top quality, stainless-steel structure |
| Resin             | FUTIAN                                                                                    |
| Gel coat          | DSM                                                                                       |
| Warranty          | 12 months free warranty                                                                   |
| Working<br>life   | More than 12 years                                                                        |
| Installation      | 1 Available                                                                               |
| Lead time         | As MOQ is 1 set, 30~40 days according to the contract.                                    |
| Package           | Usually with carton, wooden frame and details according to the contract.                  |
| Suitable          | Theme park,Water amusement Park,Swimming Pool,family pool,holiday                         |
| for               | resort,etc                                                                                |
| Advantage         | a. Anti-UV/Anti-static b. Fade/erosion/oxidation Resistant                                |
| S                 | c. Professional & high quality d. Environmental friendly                                  |
| Details           | According to the contract                                                                 |