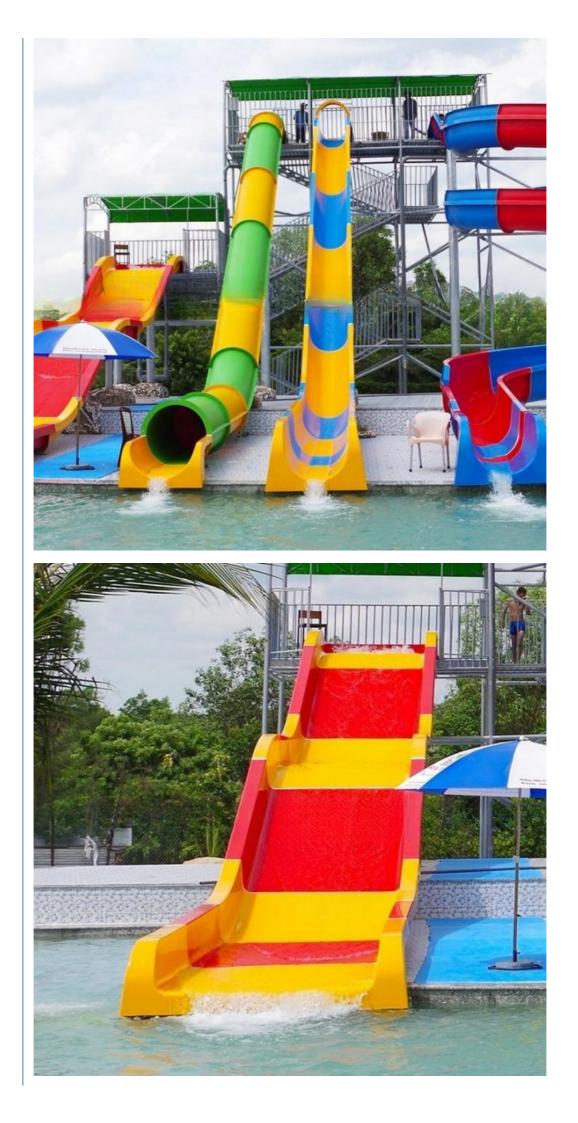

Amusement Park Combined Fiberglass

Water Slide

### More Images

# Aquatic Park Amusement Park Combined Fiberglass Water Slide with Factory Price Product Description

| Product<br>Brand  | High Quality Amusement Park Combination Fiberglass Water Slide Lanchao                    |
|-------------------|-------------------------------------------------------------------------------------------|
| Size              | Height : 4m & 8m ( Customized )                                                           |
| Specificati<br>on | Inner width: 0.85 &1.8m ; Length: Customized                                              |
| Capacity          | 120-180 guests/hr                                                                         |
| Power             | 30KW                                                                                      |
| Color             | Refer to the color chart                                                                  |
| Material          | High quality Fiberglass, hot-galvanized steel with top quality, stainless-steel structure |
| Resin             | FUTIAN                                                                                    |
| Gel coat          | DSM                                                                                       |
| Warranty          | 12 months free warranty                                                                   |
| Working<br>life   | More than 12 years                                                                        |
| Installation      | 1 Available                                                                               |
| Lead time         | As MOQ is 1 set, 30~40 days according to the contract.                                    |
| Package           | Usually with carton, wooden frame and details according to the contract.                  |
| Suitable          | Theme park,Water amusement Park,Swimming Pool,family pool,holiday                         |
| for               | resort,etc                                                                                |
| Advantage         | a. Anti-UV/Anti-static b. Fade/erosion/oxidation Resistant                                |
| S                 | c. Professional & high quality d. Environmental friendly                                  |
| Details           | According to the contract                                                                 |