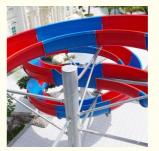

# Comfortable Outside Water Slides Fiberglass Waterslides Holiday Resort Combined

### **Basic Information**

- Place of Origin:
- Brand Name:
- Certification:
- Model Number:
- Minimum Order Quantity:
- Price:
- Packaging Details:
- Delivery Time:
- Payment Terms:
- Supply Ability:



L/C, T/T, Western Union, MoneyGram

10 Sets Per Months



### **Product Specification**

- Model NO.:
- Type:
- Material:
- Max Capacity:
- Age:
- Suitable For:
- Color:
- Allowable Passenger:
- Customized:
- Condition:
- Size:
- Warranty:
- Working Life:
- Product Name:
- LANCHAO-WS21 Water Park Fiberglass, Hot Dip Galvanizing >500kg >18 Years Amusement Park Colourful <10 Customized New Customized 12 Months More Than 12 Years

Amusement Park Combined Fiberglass

Water Slide



### More Images









## **Product Description**

# Aquatic Park Amusement Park Combined Fiberglass Water Slide with Factory Price Product Description

| Product<br>Brand  | High Quality Amusement Park Combination Fiberglass Water Slide Lanchao                    |
|-------------------|-------------------------------------------------------------------------------------------|
| Size              | Height : 4m & 8m ( Customized )                                                           |
| Specificati<br>on | Inner width: 0.85 &1.8m ; Length: Customized                                              |
| Capacity          | 120-180 guests/hr                                                                         |
| Power             | 30KW