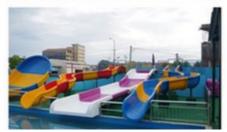

# Blower Surfing Wave Pool Machine for Aquatic Park Product Description

Product Aquapark Air Powered Wave Pool Equipment/Machine

Brand Lanchao

Size Height of wave: 0.3-1.2m, max=1.5m

Specificati Depth of the pool: 0-1.8m Waving area: 500-700m²/machine

Length of wave: 2-10m

Type Air-operated Power 45kW/machine

Color Refer to the color chart

Material High quality Fiberglass, hot-galvanized steel with top quality, stainless-steel

Resin FUTIAN
Gel coat DSM

Theme park, Water amusement Park, Swimming Pool, family pool, holiday

for resort,etc

Advantage a. Anti-UV/Anti-static b. Fade/erosion/oxidation Resistant

s c. Professional & high quality d. Environmental friendly