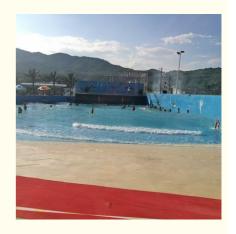

# Blower Surfing Wave Pool Machine for Aquatic Park Product Description

Product Aquapark Air Powered Wave Pool Equipment/Machine

Brand Lanchao

Size Height of wave: 0.3-1.2m, max=1.5m

Specificati Depth of the pool: 0-1.8m Waving area: 500-700m²/machine

Length of wave: 2-10m

Type Air-operated Power 45kW/machine

Color Refer to the color chart

Material High quality Fiberglass, hot-galvanized steel with top quality, stainless-steel

Resin FUTIAN
Gel coat DSM