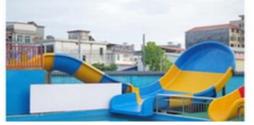

# Blower Surfing Wave Pool Machine for Aquatic Park Product Description

Product Aquapark Air Powered Wave Pool Equipment/Machine

Brand Lanchao

Size Height of wave: 0.3-1.2m, max=1.5m

Specificati Depth of the pool: 0-1.8m Waving area: 500-700m²/machine

Length of wave: 2-10m

Type Air-operated Power 45kW/machine

Color Refer to the color chart

Material High quality Fiberglass, hot-galvanized steel with top quality, stainless-steel

Resin FUTIAN
Gel coat DSM

Theme park, Water amusement Park, Swimming Pool, family pool, holiday

for resort,etc

Advantage a. Anti-UV/Anti-static b. Fade/erosion/oxidation Resistant

s c. Professional & high quality d. Environmental friendly