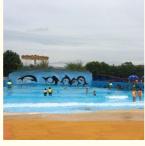

# Blower Surfing Wave Pool Machine for Aquatic Park Product Description

Product Aquapark Air Powered Wave Pool Equipment/Machine

Brand Lanchao

Size Height of wave: 0.3-1.2m, max=1.5m

Specificati Depth of the pool: 0-1.8m Waving area: 500-700m²/machine

Length of wave: 2-10m

Type Air-operated Power 45kW/machine

Color Refer to the color chart

Material High quality Fiberglass, hot-galvanized steel with top quality, stainless-steel

Resin FUTIAN
Gel coat DSM