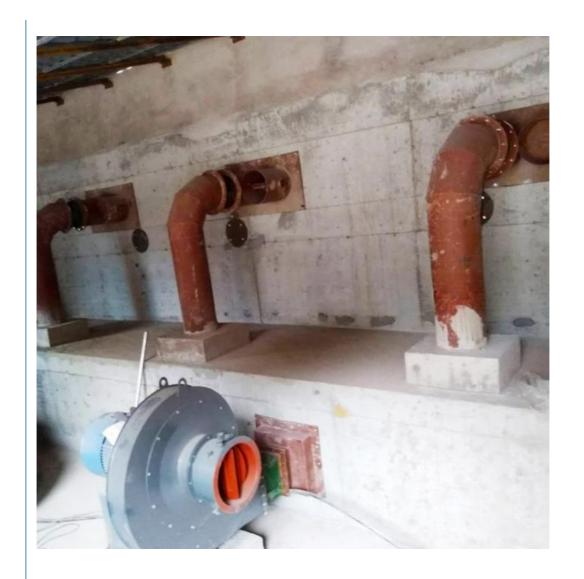

Length of wave: 2-10m

Type Air-operated Power 45kW/machine

Color Refer to the color chart

Material High quality Fiberglass, hot-galvanized steel with top quality, stainless-steel

Resin FUTIAN
Gel coat DSM

Warranty 12 months free warranty
Working
life More than 12 years

**Installation** Available

Lead time As MOQ is 1 set, 30~40 days according to the contract.

**Package** Usually with carton, wooden frame and details according to the contract. **Suitable** Usually with carton, wooden frame and details according to the contract.