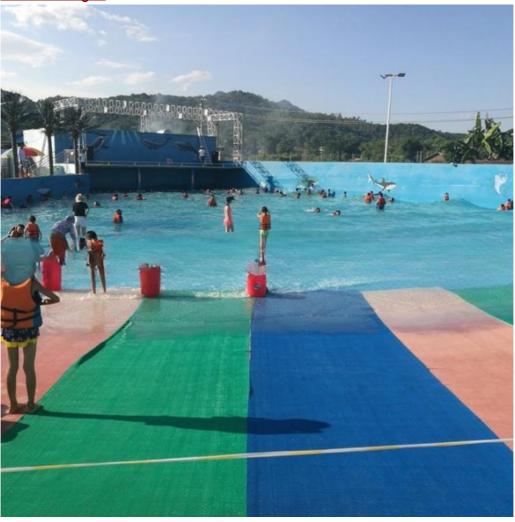

# Blower Surfing Wave Pool Machine for Aquatic Park Product Description

Product Aquapark Air Powered Wave Pool Equipment/Machine

Brand Lanchao

Size Height of wave: 0.3-1.2m, max=1.5m

Specificati Depth of the pool: 0-1.8m Waving area: 500-700m²/machine

Length of wave: 2-10m

Type Air-operated Power 45kW/machine

Color Refer to the color chart

Material High quality Fiberglass, hot-galvanized steel with top quality, stainless-steel

Resin FUTIAN
Gel coat DSM