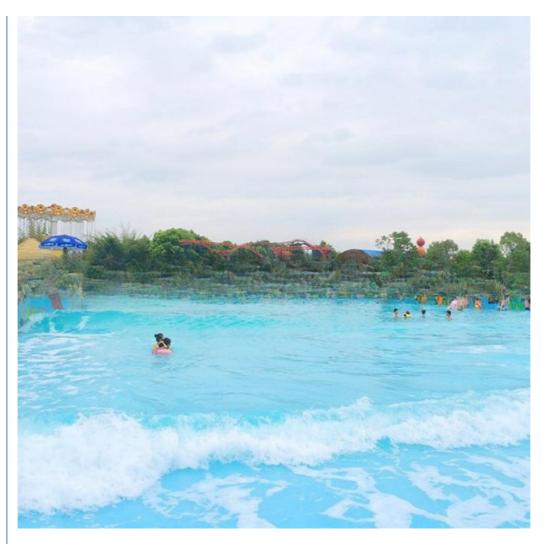

# Blower Surfing Wave Pool Machine for Aquatic Park Product Description

Product Aquapark Air Powered Wave Pool Equipment/Machine

Brand Lanchao

Size Height of wave: 0.3-1.2m, max=1.5m

Specificati Depth of the pool: 0-1.8m Waving area: 500-700m²/machine

Length of wave: 2-10m

Type Air-operated Power 45kW/machine

Color Refer to the color chart

Material High quality Fiberglass, hot-galvanized steel with top quality, stainless-steel

Resin FUTIAN
Gel coat DSM