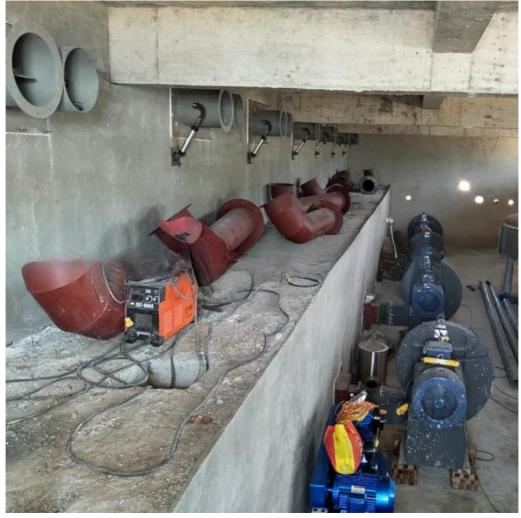

Length of wave: 2-10m

Type Air-operated Power 45kW/machine

Color Refer to the color chart

Material High quality Fiberglass, hot-galvanized steel with top quality, stainless-steel

Resin FUTIAN
Gel coat DSM

Warranty 12 months free warranty
Working
life More than 12 years

**Installation** Available

Lead time As MOQ is 1 set, 30~40 days according to the contract.

**Package** Usually with carton, wooden frame and details according to the contract. **Suitable** Usually with carton, wooden frame and details according to the contract.