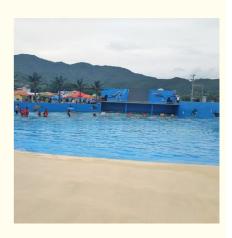

# Blower Surfing Wave Pool Machine for Aquatic Park Product Description

Product Aquapark Air Powered Wave Pool Equipment/Machine

Brand Lanchao

Size Height of wave: 0.3-1.2m, max=1.5m

Specificati Depth of the pool: 0-1.8m Waving area: 500-700m²/machine

Length of wave: 2-10m

Type Air-operated Power 45kW/machine

Color Refer to the color chart

Material High quality Fiberglass, hot-galvanized steel with top quality, stainless-steel

Resin FUTIAN
Gel coat DSM