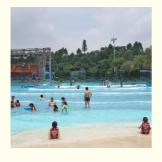

# Blower Surfing Wave Pool Machine for Aquatic Park Product Description

Product Aquapark Air Powered Wave Pool Equipment/Machine

Brand Lanchao

Size Height of wave: 0.3-1.2m, max=1.5m

Specificati Depth of the pool: 0-1.8m Waving area: 500-700m²/machine

Length of wave: 2-10m

Type Air-operated Power 45kW/machine

Color Refer to the color chart

Material High quality Fiberglass, hot-galvanized steel with top quality, stainless-steel

Resin FUTIAN
Gel coat DSM