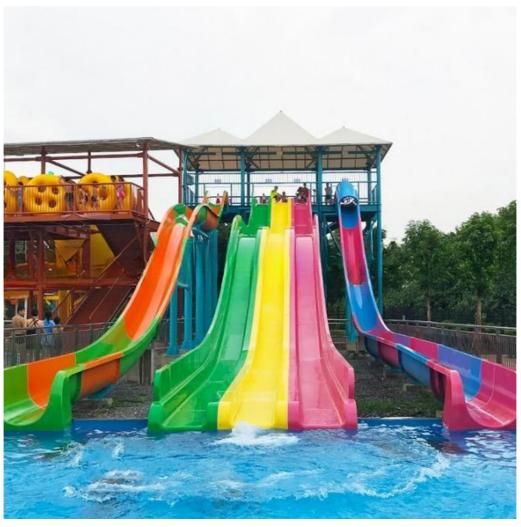

#### Water Park Design Rainbow Spiral Fiberglass Water Slide

#### **Product Description**

Product Amusement Park Swimming Pool Water Slide for Adult

Brand Lanchao

Size Height: 8m ( Customized )
Specificati
Inner width: 0.65m/0.85m

on

Capacity 180 guests/hr

Power 33KW

Color Refer to the color chart

Material High quality Fiberglass, hot-galvanized steel with top quality, stainless-steel

Resin FUTIAN
Gel coat DSM

Warranty 12 months free warranty
Working
life More than 12 years