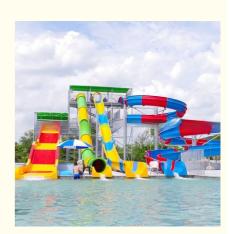

## Commercial Water Park Slides Rainbow Spiral Waterslide Hot DIP Galvanizing

#### **Basic Information**

• Certification: ISO9001, SGS



#### **Product Specification**

Model NO.: LANCHAO-WS21

Allowable Passenger: <10</li>

Customized: Customized

• Condition: New

Size: CustomizedWarranty: 12 Months

Working Life: More Than 12 Years

Product Name: Amusement Park Swimming Pool Water

Slide For Adult

• Transport Package: Plastic Foam, Cotton Or Wooden Case Etc.

Specification: Customized
Trademark: LANCHAO
Origin: China
HS Code: 9506999000

Supply Ability: 10 Sets Per Months



#### More Images



#### Water Park Design Rainbow Spiral Fiberglass Water Slide

#### **Product Description**

Product Amusement Park Swimming Pool Water Slide for Adult

Brand Lanchao

Size Height: 8m ( Customized )
Specificati
Inner width: 0.65m/0.85m

on

Capacity 180 guests/hr

Power 33KW

Color Refer to the color chart

Material High quality Fiberglass, hot-galvanized steel with top quality, stainless-steel

Resin FUTIAN
Gel coat DSM

Warranty 12 months free warranty
Working
life More than 12 years

**Installation** Available

**Lead time** As MOQ is 1 set, 30~40 days according to the contract.

Package Usually with carton, wooden frame and details according to the contract.

Suitable Theme park,Water amusement Park,Swimming Pool,family pool,holiday

for resort.etc

**Advantage** a