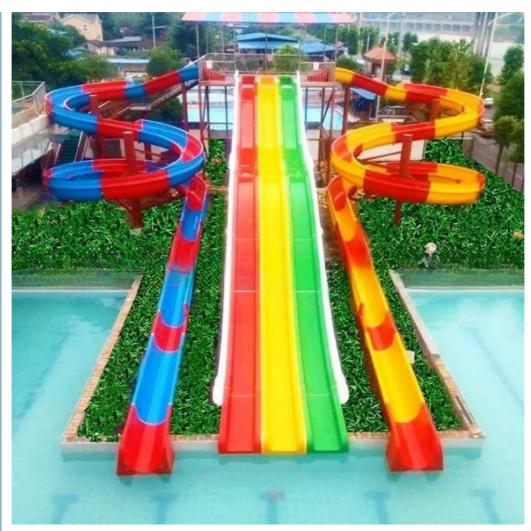

#### Water Park Design Rainbow Spiral Fiberglass Water Slide

#### **Product Description**

Product Amusement Park Swimming Pool Water Slide for Adult

Brand Lanchao

Size Height: 8m ( Customized )
Specificati
Inner width: 0.65m/0.85m

on

Capacity 180 guests/hr

Power 33KW

Color Refer to the color chart

Material High quality Fiberglass, hot-galvanized steel with top quality, stainless-steel

Resin FUTIAN
Gel coat DSM

Warranty 12 months free warranty
Working
life More than 12 years