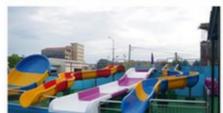

#### More Images

#### Water Park Design Rainbow Spiral Fiberglass Water Slide

#### **Product Description**

Product Amusement Park Swimming Pool Water Slide for Adult

Brand Lanchao

Size Height: 8m ( Customized )
Specificati
Inner width: 0.65m/0.85m

on

Capacity 180 guests/hr

Power 33KW