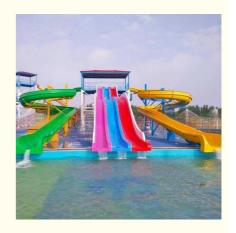

#### Water Park Design Rainbow Spiral Fiberglass Water Slide

#### **Product Description**

Product Amusement Park Swimming Pool Water Slide for Adult

Brand Lanchao

Size Height: 8m ( Customized )
Specificati
Inner width: 0.65m/0.85m

on

Capacity 180 guests/hr

Power 33KW

Color Refer to the color chart

Material High quality Fiberglass, hot-galvanized steel with top quality, stainless-steel

Resin FUTIAN
Gel coat DSM

Warranty 12 months free warranty
Working
life More than 12 years