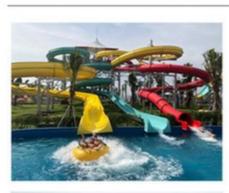

## Commercial Water Park Slides Rainbow Spiral Waterslide Hot DIP Galvanizing

#### Water Park Design Rainbow Spiral Fiberglass Water Slide

#### **Product Description**

Product Amusement Park Swimming Pool Water Slide for Adult

Brand Lanchao

Size Height: 8m ( Customized )
Specificati
Inner width: 0.65m/0.85m

on

Capacity 180 guests/hr

Power 33KW