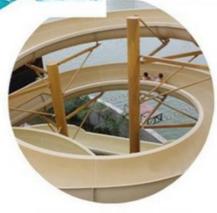

#### Water Park Design Rainbow Spiral Fiberglass Water Slide

#### **Product Description**

Product Amusement Park Swimming Pool Water Slide for Adult

Brand Lanchao

Size Height: 8m ( Customized )
Specificati
Inner width: 0.65m/0.85m

on

Capacity 180 guests/hr

Power 33KW

Color Refer to the color chart

Material High quality Fiberglass, hot-galvanized steel with top quality, stainless-steel

Resin FUTIAN
Gel coat DSM

Warranty 12 months free warranty
Working
life More than 12 years