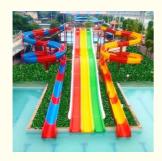

## Commercial Water Park Slides Rainbow Spiral Waterslide Hot DIP Galvanizing

#### **Basic Information**

• Certification: ISO9001, SGS



#### **Product Specification**

Model NO.: LANCHAO-WS21

Allowable Passenger: <10</li>

Customized: Customized

• Condition: New

Size: CustomizedWarranty: 12 Months

Working Life: More Than 12 Years

Product Name: Amusement Park Swimming Pool Water

Slide For Adult

• Transport Package: Plastic Foam, Cotton Or Wooden Case Etc.

Specification: Customized
Trademark: LANCHAO
Origin: China
HS Code: 9506999000

Supply Ability: 10 Sets Per Months



#### More Images



#### Water Park Design Rainbow Spiral Fiberglass Water Slide

#### **Product Description**

Product Amusement Park Swimming Pool Water Slide for Adult

Brand Lanchao

Size Height: 8m ( Customized )
Specificati
Inner width: 0.65m/0.85m

on

Capacity 180 guests/hr

Power 33KW

Color Refer to the color chart

Material High quality Fiberglass, hot-galvanized steel with top quality, stainless-steel

Resin FUTIAN
Gel coat DSM

Warranty 12 months free warranty
Working
life More than 12 years

**Installation** Available

**Lead time** As MOQ is 1 set, 30~40 days according to the contract.

Package Usually with carton, wooden frame and details according to the contract.

Suitable Theme park,Water amusement Park,Swimming Pool,family pool,holiday

for resort.etc

**Advantage** a. Anti-UV/Anti-stati