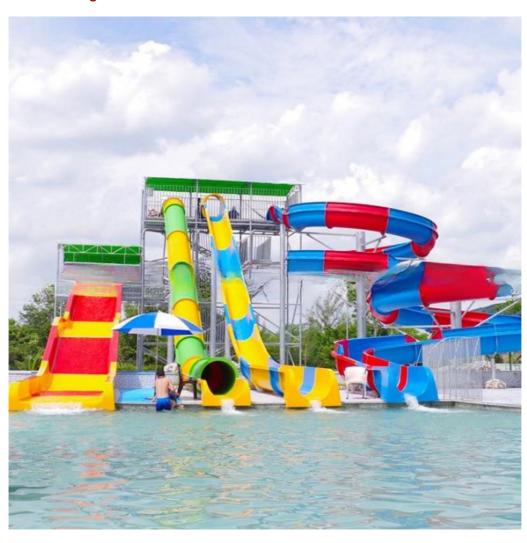

hao

Size Height: 8m ( Customized )
Specificati
Inner width: 0.65m/0.85m

on

Capacity 180 guests/hr

Power 33KW

Color Refer to the color chart

Material High quality Fiberglass, hot-galvanized steel with top quality, stainless-steel

Resin FUTIAN
Gel coat DSM

Warranty 12 months free warranty
Working
life More than 12 years

**Installation** Available

**Lead time** As MOQ is 1 set, 30~40 days according to the contract.

Package Usually with carton, wooden frame and details according to the contract.

Suitable Theme park,Water amusement Park,Swimming Pool,family pool,holiday

for resort.etc

**Advantage** a. Anti-UV/Anti-static b. Fade/erosion/oxidation Resistant

s c. Professional & high quality d. Environmental friendly

**Details** According to the contract

#### **Detailed Images**





















#### **Company Introduction**

Lanchao company was established in 2010, the founder and core team members have been specializing in this field for over 10 years (since 2003). We have gained high reputation from our customers home and abroad by keeping providing them the excellent one-stop solution for water park: planning, design, production, delivery, installation and after-sale support etc.







































Using the high-performance material of Eiher Beinforced Plastics/FBP featured in Employed the special gel-coat on the slide surface with the function of high-mech



# Water Park Projects









**Related Products** 















## Water House





### Water Spray Toys



#### **Our Advantages**

- ◆ Safe: High quality raw material, Eco-f