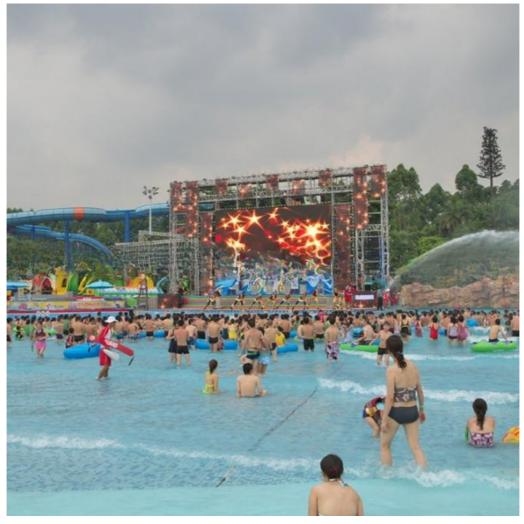

## More Images

# Aquapark Air Powered Wave Pool Equipment/Machine for Park Product Description

Product Aquapark Air Powered Wave Pool Equipment/Machine

Brand Lanchao

Size Height of wave: 0.3-1.2m, max=1.5m

Specificati Depth of the pool: 0-1.8m Waving area: 500-700m²/machine

on Vaving area: 500-700m²/ma/
Length of wave: 2-10m

Type Air-operated Power 45kW/machine

Color Refer to the color chart

Material High quality Fiberglass, hot-galvanized steel with top quality, stainless-steel