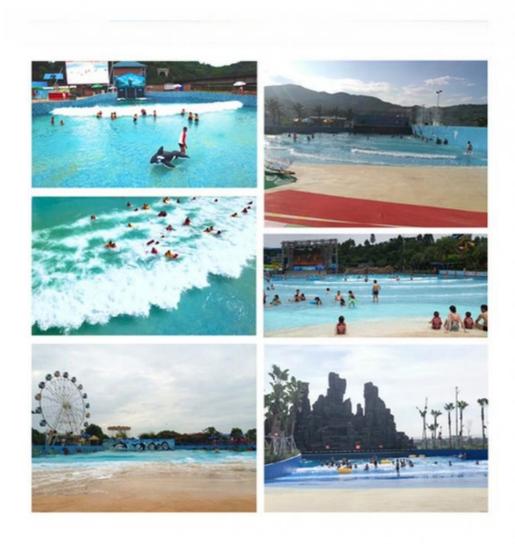

# OEM ODM Swim Wave Pool Pneumatic Artificial Wave Machine For Water Park

# Aquapark Air Powered Wave Pool Equipment/Machine for Park Product Description

Product Aquapark Air Powered Wave Pool Equipment/Machine

Brand Lanchao

Size Height of wave: 0.3-1.2m, max=1.5m

Specificati Depth of the pool: 0-1.8m Waving area: 500-700m²/machine

on Vaving area: 500-700m²/ma/
Length of wave: 2-10m

Type Air-operated Power 45kW/machine

Color Refer to the color chart

Material High quality Fiberglass, hot-galvanized steel with top quality, stainless-steel