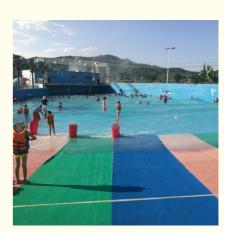

# Aquapark Air Powered Wave Pool Equipment/Machine for Park Product Description

Product Aquapark Air Powered Wave Pool Equipment/Machine

Brand Lanchao

Size Height of wave: 0.3-1.2m, max=1.5m

Specificati Depth of the pool: 0-1.8m Waving area: 500-700m²/machine

on Vaving area: 500-700m²/ma/
Length of wave: 2-10m

Type Air-operated Power 45kW/machine

Color Refer to the color chart

Material High quality Fiberglass, hot-galvanized steel with top quality, stainless-steel