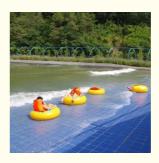

## More Images

# Aquapark Air Powered Wave Pool Equipment/Machine for Park Product Description

Product Aquapark Air Powered Wave Pool Equipment/Machine

Brand Lanchao

Size Height of wave: 0.3-1.2m, max=1.5m

Specificati Depth of the pool: 0-1.8m Waving area: 500-700m²/machine

on Vaving area: 500-700m²/ma/
Length of wave: 2-10m

Type Air-operated Power 45kW/machine

Color Refer to the color chart

Material High quality Fiberglass, hot-galvanized steel with top quality, stainless-steel