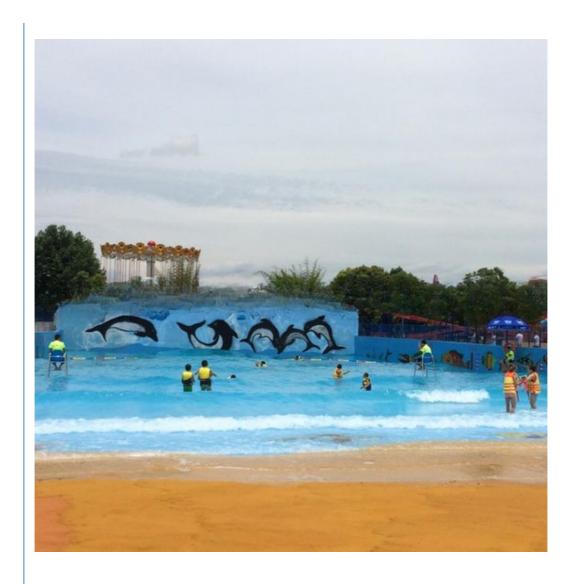

# Aquapark Air Powered Wave Pool Equipment/Machine for Park Product Description

Product Aquapark Air Powered Wave Pool Equipment/Machine

Brand Lanchao

Size Height of wave: 0.3-1.2m, max=1.5m

Specificati Depth of the pool: 0-1.8m Waving area: 500-700m²/machine

on Vaving area: 500-700m²/ma/
Length of wave: 2-10m

Type Air-operated Power 45kW/machine

Color Refer to the color chart

Material High quality Fiberglass, hot-galvanized steel with top quality, stainless-steel

Resin FUTIAN
Gel coat DSM

Warranty 12 months free warranty
Working
life More than 12 years

**Installation** Available

**Lead time** As MOQ is 1 set, 30~40 days according to the contract.

**Package** Usually with carton, wooden frame and details according to the contract. **Suitable** Usually with carton, wooden frame and details according to the contract.

Theme park, Water amusement Park, Swimming Pool, family pool, holiday

for resort,etc

Advantage a. Anti-UV/Anti-static b. Fade/erosion/oxidation Resistant

c. Professional & high quality d. Environmental friendly