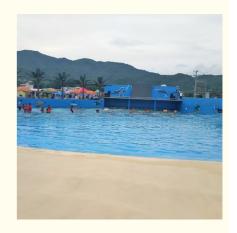

# Aquapark Air Powered Wave Pool Equipment/Machine for Park Product Description

Product Aquapark Air Powered Wave Pool Equipment/Machine

Brand Lanchao

Size Height of wave: 0.3-1.2m, max=1.5m

Specificati Depth of the pool: 0-1.8m Waving area: 500-700m²/machine

on Vaving area: 500-700m²/ma/
Length of wave: 2-10m

Type Air-operated Power 45kW/machine

Color Refer to the color chart

Material High quality Fiberglass, hot-galvanized steel with top quality, stainless-steel