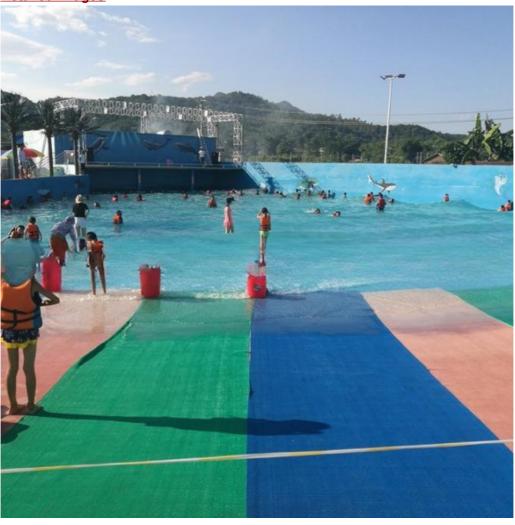

## More Images

# Aquapark Air Powered Wave Pool Equipment/Machine for Park Product Description

Product Aquapark Air Powered Wave Pool Equipment/Machine

Brand Lanchao

Size Height of wave: 0.3-1.2m, max=1.5m

Specificati Depth of the pool: 0-1.8m Waving area: 500-700m²/machine

on Vaving area: 500-700m²/ma/
Length of wave: 2-10m

Type Air-operated Power 45kW/machine

Color Refer to the color chart

Material High quality Fiberglass, hot-galvanized steel with top quality, stainless-steel