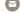

# Aquapark Air Powered Wave Pool Equipment/Machine for Park Product Description

Product Aquapark Air Powered Wave Pool Equipment/Machine

Brand Lanchao

Size Height of wave: 0.3-1.2m, max=1.5m

Specificati Depth of the pool: 0-1.8m Waving area: 500-700m²/machine

on Vaving area: 500-700m²/ma/
Length of wave: 2-10m

Type Air-operated Power 45kW/machine

Color Refer to the color chart

Material High quality Fiberglass, hot-galvanized steel with top quality, stainless-steel