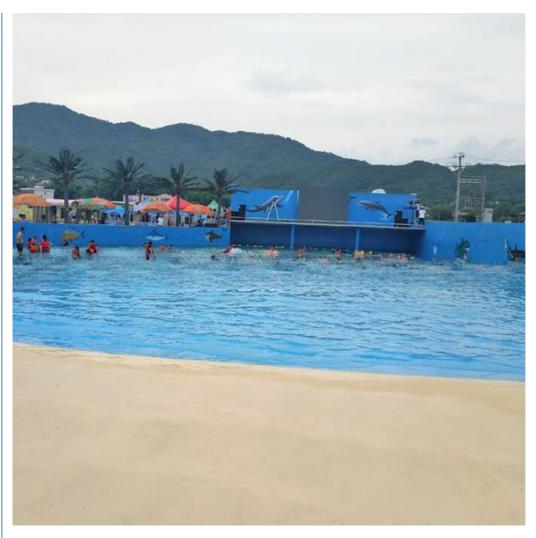

## More Images

# Aquapark Air Powered Wave Pool Equipment/Machine for Park Product Description

Product Aquapark Air Powered Wave Pool Equipment/Machine

Brand Lanchao

Size Height of wave: 0.3-1.2m, max=1.5m

Specificati Depth of the pool: 0-1.8m Waving area: 500-700m²/machine

on Vaving area: 500-700m²/ma/
Length of wave: 2-10m

Type Air-operated Power 45kW/machine

Color Refer to the color chart

Material High quality Fiberglass, hot-galvanized steel with top quality, stainless-steel