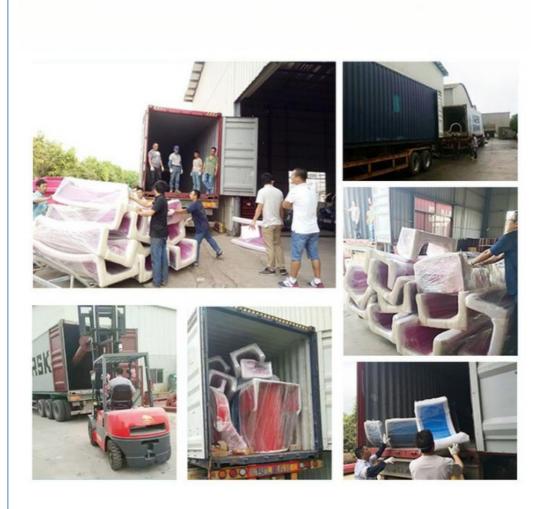

Resin FUTIAN
Gel coat DSM

Warranty 12 months free warranty
Working
life More than 12 years

**Installation** Available

**Lead time** As MOQ is 1 set, 30~40 days according to the contract.

**Package** Usually with carton, wooden frame and details according to the contract. **Suitable** Usually with carton, wooden frame and details according to the contract.

**Details** According to the contract