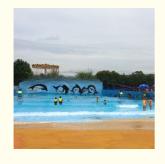

# Aquapark Air Powered Wave Pool Equipment/Machine for Park Product Description

Product Aquapark Air Powered Wave Pool Equipment/Machine

Brand Lanchao

Size Height of wave: 0.3-1.2m, max=1.5m

Specificati Depth of the pool: 0-1.8m Waving area: 500-700m²/machine

on Vaving area: 500-700m²/ma/
Length of wave: 2-10m

Type Air-operated Power 45kW/machine

Color Refer to the color chart

Material High quality Fiberglass, hot-galvanized steel with top quality, stainless-steel