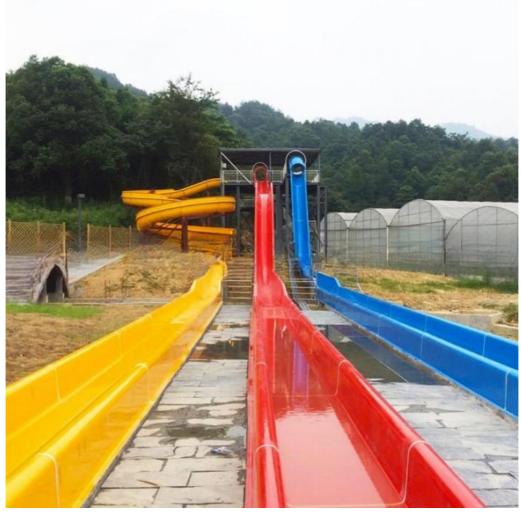

### More Images

#### **Product Description**

**Product** Water Amusement Park Combined Fiberglass Slide

Brand Lanchao

Size Height: 4m & 8m ( Customized )

Specificati on

Resin

Gel coat

Inner width: 0.85 &1.8m; Length: Customized

Capacity 120-180 guests/hr

Power 30KW

Color Refer to the color chart

Material High quality Fiberglass, hot-galvanized steel with top quality, stainless-steel

structure FUTIAN DSM

Warranty 12 months free warranty
Working
life More than 12 years