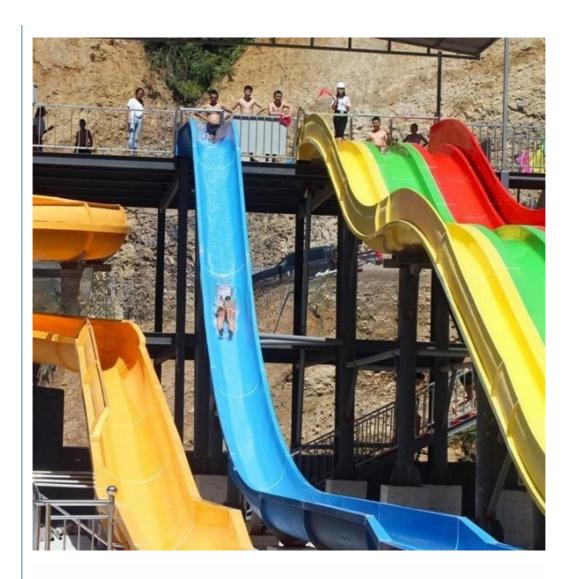

# ISO9001 Outdoor Amusement Park Water Slide With Long Working Life

### ISO9001 Outdoor Playground Amusement Park Fiberglass Pool Water Slide

#### **Product Description**

**Product** Water Amusement Park Combined Fiberglass Slide

Brand Lanchao

Size Height: 4m & 8m ( Customized )

Specificati on

Resin

Gel coat

Inner width: 0.85 &1.8m; Length: Customized

Capacity 120-180 guests/hr

Power 30KW

Color Refer to the color chart

Material High quality Fiberglass, hot-galvanized steel with top quality, stainless-steel

structure FUTIAN DSM

Warranty 12 months free warranty
Working
life More than 12 years