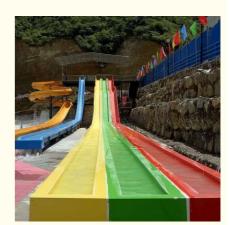

### ISO9001 Outdoor Playground Amusement Park Fiberglass Pool Water Slide

#### **Product Description**

**Product** Water Amusement Park Combined Fiberglass Slide

Brand Lanchao

Size Height: 4m & 8m ( Customized )

Specificati on

Resin

Gel coat

Inner width: 0.85 &1.8m; Length: Customized

Capacity 120-180 guests/hr

Power 30KW

Color Refer to the color chart

Material High quality Fiberglass, hot-galvanized steel with top quality, stainless-steel

structure FUTIAN DSM

Warranty 12 months free warranty
Working
life More than 12 years