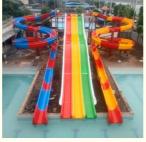

#### **Product Description**

**Product** Water Amusement Park Combined Fiberglass Slide

Brand Lanchao

Size Height: 4m & 8m ( Customized )

Specificati on

Resin

Gel coat

Inner width: 0.85 &1.8m; Length: Customized

Capacity 120-180 guests/hr

Power 30KW

Color Refer to the color chart

Material High quality Fiberglass, hot-galvanized steel with top quality, stainless-steel

structure FUTIAN DSM

Warranty 12 months free warranty
Working
life More than 12 years

**Installation** Available

Lead time As MOQ is 1 set, 30~40 days according to the contract.

**Package** Usually with carton, wooden frame and details according to the contract. **Suitable** Theme park,Water amusement Park,Swimming Pool,family pool,holiday