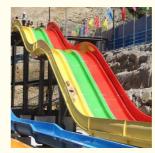

### ISO9001 Outdoor Playground Amusement Park Fiberglass Pool Water Slide

#### **Product Description**

**Product** Water Amusement Park Combined Fiberglass Slide

Brand Lanchao

Size Height: 4m & 8m ( Customized )

Specificati on

Resin

Gel coat

Inner width: 0.85 &1.8m; Length: Customized

Capacity 120-180 guests/hr

Power 30KW

Color Refer to the color chart

Material High quality Fiberglass, hot-galvanized steel with top quality, stainless-steel

structure FUTIAN DSM

Warranty 12 months free warranty
Working
life More than 12 years