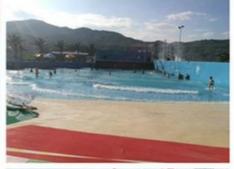

### ISO9001 Outdoor Playground Amusement Park Fiberglass Pool Water Slide

#### **Product Description**

**Product** Water Amusement Park Combined Fiberglass Slide

Brand Lanchao

Size Height: 4m & 8m ( Customized )

Specificati on

Resin

Gel coat

Inner width: 0.85 &1.8m; Length: Customized