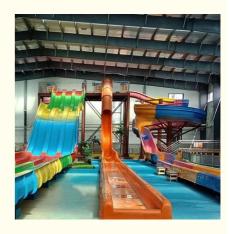

### ISO9001 Outdoor Playground Amusement Park Fiberglass Pool Water Slide

#### **Product Description**

**Product** Water Amusement Park Combined Fiberglass Slide

Brand Lanchao

Size Height: 4m & 8m ( Customized )

Specificati on

Resin

Gel coat

Inner width: 0.85 &1.8m; Length: Customized

Capacity 120-180 guests/hr

Power 30KW

Color Refer to the color chart

Material High quality Fiberglass, hot-galvanized steel with top quality, stainless-steel

structure FUTIAN DSM

Warranty 12 months free warranty
Working
life More than 12 years