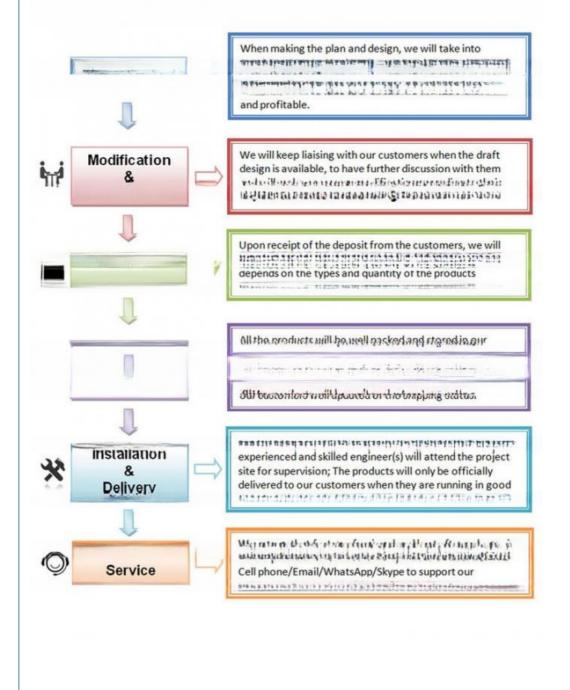

**Installation** Available

Lead time As MOQ is 1 set, 30~40 days according to the contract.

**Package** Usually with carton, wooden frame and details according to the contract. **Suitable** Theme park,Water amusement Park,Swimming Pool,family pool,holiday

for resort.etc

Advantage a. Anti-UV/Anti-static b. Fade/erosion/oxidation Resistant

s c. Professional & high quality d. Environmental friendly

**Details** According to the contract