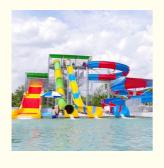

# ISO9001 Outdoor Amusement Park Water Slide With Long Working Life

#### **Product Specification**

Model NO.: LANCHAO-WS21

• Allowable Passenger: <10

Customized: Customized

• Condition: New

Size: CustomizedWarranty: 12 Months

Working Life: More Than 12 Years

Product Name: Water Amusement Park Combined

#### **Product Description**

**Product** Water Amusement Park Combined Fiberglass Slide

Brand Lanchao

Size Height: 4m & 8m ( Customized )

Specificati on

Resin

Gel coat

Inner width: 0.85 &1.8m; Length: Customized