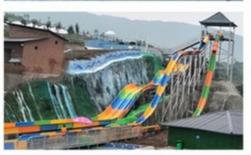

# ISO9001 Outdoor Amusement Park Water Slide With Long Working Life

### ISO9001 Outdoor Playground Amusement Park Fiberglass Pool Water Slide

#### **Product Description**

**Product** Water Amusement Park Combined Fiberglass Slide

Brand Lanchao

Size Height: 4m & 8m ( Customized )

Specificati on

Resin

Gel coat

Inner width: 0.85 &1.8m; Length: Customized

Capacity 120-180 guests/hr

Power 30KW

Color Refer to the color chart

Material High quality Fiberglass, hot-galvanized steel with top quality, stainless-steel

structure FUTIAN DSM

Warranty 12 months free warranty
Working
life More than 12 years