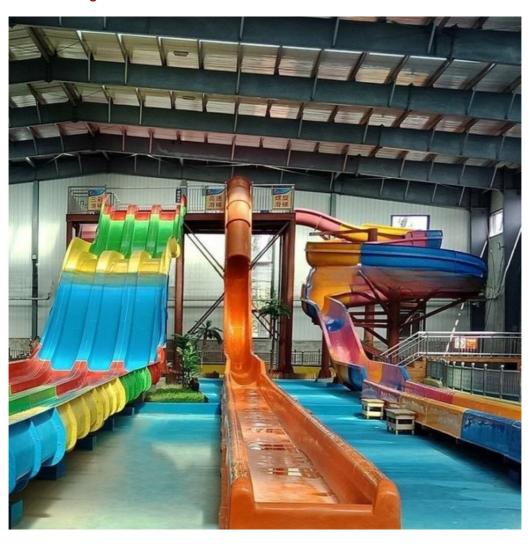

### More Images

#### **Product Description**

**Product** Water Amusement Park Combined Fiberglass Slide

Brand Lanchao

Size Height: 4m & 8m ( Customized )

Specificati on

Resin

Gel coat

Inner width: 0.85 &1.8m; Length: Customized

Capacity 120-180 guests/hr

Power 30KW

Color Refer to the color chart

Material High quality Fiberglass, hot-galvanized steel with top quality, stainless-steel

structure FUTIAN DSM

Warranty 12 months free warranty
Working
life More than 12 years