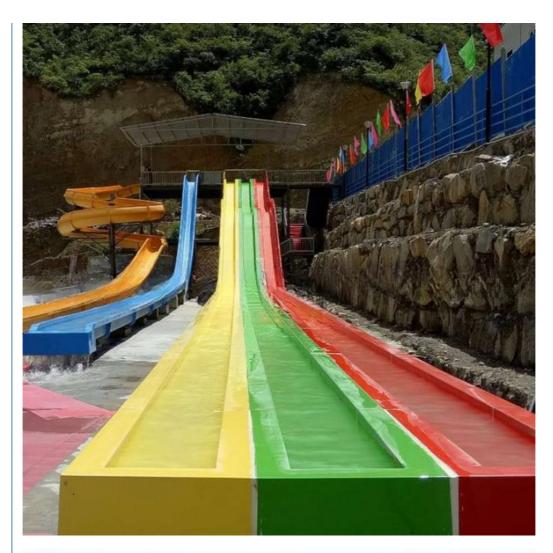

### ISO9001 Outdoor Playground Amusement Park Fiberglass Pool Water Slide

#### **Product Description**

**Product** Water Amusement Park Combined Fiberglass Slide

Brand Lanchao

Size Height: 4m & 8m ( Customized )

Specificati on

Resin

Gel coat

Inner width: 0.85 &1.8m; Length: Customized

Capacity 120-180 guests/hr

Power 30KW

Color Refer to the color chart

Material High quality Fiberglass, hot-galvanized steel with top quality, stainless-steel

structure FUTIAN DSM

Warranty 12 months free warranty
Working
life More than 12 years