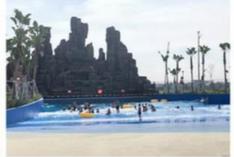

### ISO9001 Outdoor Playground Amusement Park Fiberglass Pool Water Slide

#### **Product Description**

**Product** Water Amusement Park Combined Fiberglass Slide

Brand Lanchao

Size Height: 4m & 8m ( Customized )

Specificati on

Resin

Gel coat

Inner width: 0.85 &1.8m; Length: Customized

Capacity 120-180 guests/hr

Power 30KW

Color Refer to the color chart

Material High quality Fiberglass, hot-galvanized steel with top quality, stainless-steel

structure FUTIAN DSM

Warranty 12 months free warranty
Working
life More than 12 years