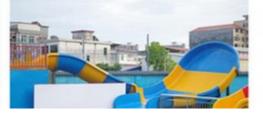

### Aqua Park Equipment Air-Blast Type Wave Pool Machine with Good Prices

#### **Product Description**

Product Water Park Equipment Artificial Wave Surfing Pool Mahcine

Brand Lanchao

Size Height of wave: 0.3-1.2m, max=1.5m

Specificati Depth of the pool: 0-1.8m

on Waving area: 500-700m²/machine Length of wave: 2-10m

**Type** Air-operated **Power** 45kW/machine

Color Refer to the color chart

Material High quality Fiberglass, hot-galvanized steel with top quality, stainless-steel

Resin FUTIAN
Gel coat DSM

Working More than 12 years