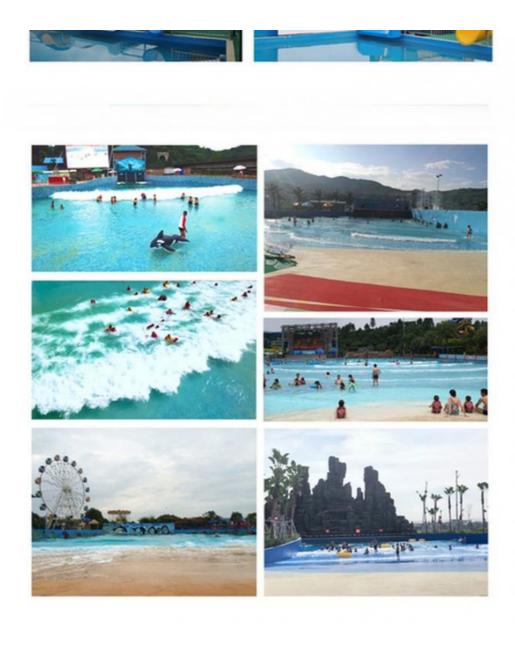

#### **Detailed Images**

#### **Product Description**

Product Water Park Equipment Artificial Wave Surfing Pool Mahcine

Brand Lanchao

Size Height of wave: 0.3-1.2m, max=1.5m

Specificati Depth of the pool: 0-1.8m

on Waving area: 500-700m²/machine Length of wave: 2-10m

**Type** Air-operated **Power** 45kW/machine

Color Refer to the color chart

Material High quality Fiberglass, hot-galvanized steel with top quality, stainless-steel

Resin FUTIAN
Gel coat DSM

Working More than 12 years