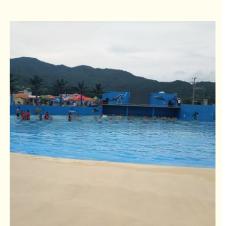

### Aqua Park Equipment Air-Blast Type Wave Pool Machine with Good Prices

#### **Product Description**

Product Water Park Equipment Artificial Wave Surfing Pool Mahcine

Brand Lanchao

Size Height of wave: 0.3-1.2m, max=1.5m

Specificati Depth of the pool: 0-1.8m

on Waving area: 500-700m²/machine Length of wave: 2-10m

**Type** Air-operated **Power** 45kW/machine

Color Refer to the color chart

Material High quality Fiberglass, hot-galvanized steel with top quality, stainless-steel

Resin FUTIAN
Gel coat DSM

Working More than 12 years