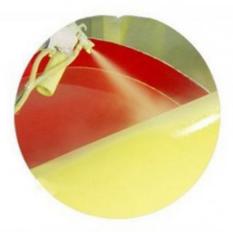

### Aqua Park Equipment Air-Blast Type Wave Pool Machine with Good Prices

#### **Product Description**

Product Water Park Equipment Artificial Wave Surfing Pool Mahcine

Brand Lanchao

Size Height of wave: 0.3-1.2m, max=1.5m

Specificati Depth of the pool: 0-1.8m

on Waving area: 500-700m²/machine Length of wave: 2-10m

**Type** Air-operated **Power** 45kW/machine

Color Refer to the color chart

Material High quality Fiberglass, hot-galvanized steel with top quality, stainless-steel

Resin FUTIAN
Gel coat DSM

Working More than 12 years