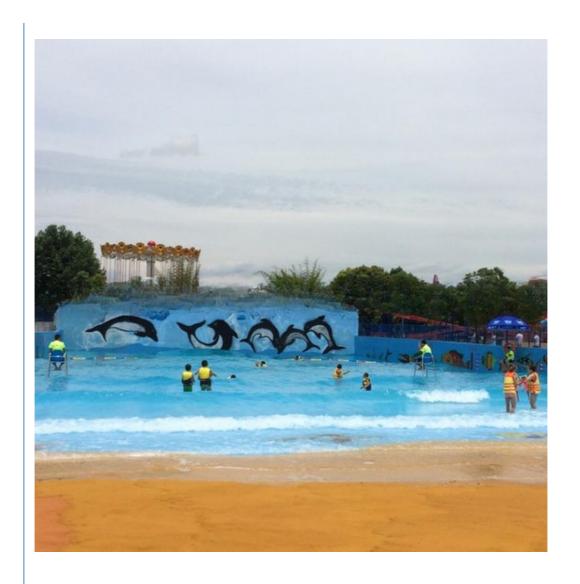

#### **Product Description**

Product Water Park Equipment Artificial Wave Surfing Pool Mahcine

Brand Lanchao

Size Height of wave: 0.3-1.2m, max=1.5m

Specificati Depth of the pool: 0-1.8m

on Waving area: 500-700m²/machine Length of wave: 2-10m

**Type** Air-operated **Power** 45kW/machine

Color Refer to the color chart

Material High quality Fiberglass, hot-galvanized steel with top quality, stainless-steel

Resin FUTIAN
Gel coat DSM

Working More than 12 years