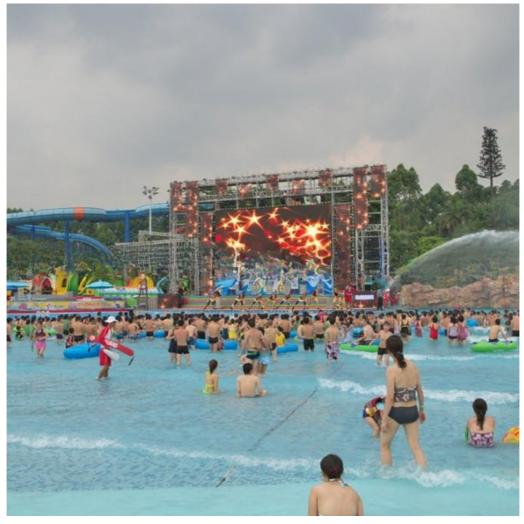

#### **Product Description**

Product Water Park Equipment Artificial Wave Surfing Pool Mahcine

Brand Lanchao

Size Height of wave: 0.3-1.2m, max=1.5m

Specificati Depth of the pool: 0-1.8m

on Waving area: 500-700m²/machine Length of wave: 2-10m

**Type** Air-operated **Power** 45kW/machine

Color Refer to the color chart

Material High quality Fiberglass, hot-galvanized steel with top quality, stainless-steel

Resin FUTIAN
Gel coat DSM

Working More than 12 years