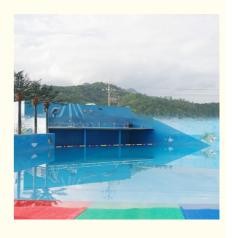

### Aqua Park Equipment Air-Blast Type Wave Pool Machine with Good Prices

#### **Product Description**

Product Water Park Equipment Artificial Wave Surfing Pool Mahcine

Brand Lanchao

Size Height of wave: 0.3-1.2m, max=1.5m

Specificati Depth of the pool: 0-1.8m

on Waving area: 500-700m²/machine Length of wave: 2-10m

**Type** Air-operated **Power** 45kW/machine

Color Refer to the color chart

Material High quality Fiberglass, hot-galvanized steel with top quality, stainless-steel

Resin FUTIAN
Gel coat DSM

Working More than 12 years