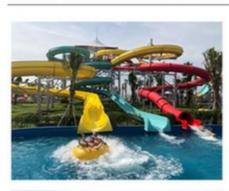

### Aqua Park Equipment Air-Blast Type Wave Pool Machine with Good Prices

#### **Product Description**

Product Water Park Equipment Artificial Wave Surfing Pool Mahcine

Brand Lanchao

Size Height of wave: 0.3-1.2m, max=1.5m

Specificati Depth of the pool: 0-1.8m

on Waving area: 500-700m²/machine Length of wave: 2-10m

**Type** Air-operated **Power** 45kW/machine

Color Refer to the color chart

Material High quality Fiberglass, hot-galvanized steel with top quality, stainless-steel

Resin FUTIAN
Gel coat DSM

Working More than 12 years