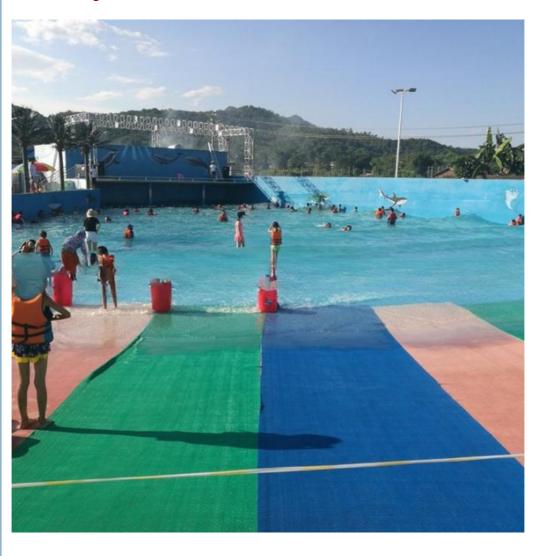

### Aqua Park Equipment Air-Blast Type Wave Pool Machine with Good Prices

#### **Product Description**

Product Water Park Equipment Artificial Wave Surfing Pool Mahcine

Brand Lanchao

Size Height of wave: 0.3-1.2m, max=1.5m

Specificati Depth of the pool: 0-1.8m

on Waving area: 500-700m²/machine Length of wave: 2-10m

**Type** Air-operated **Power** 45kW/machine

Color Refer to the color chart

Material High quality Fiberglass, hot-galvanized steel with top quality, stainless-steel

Resin FUTIAN
Gel coat DSM

Working More than 12 years