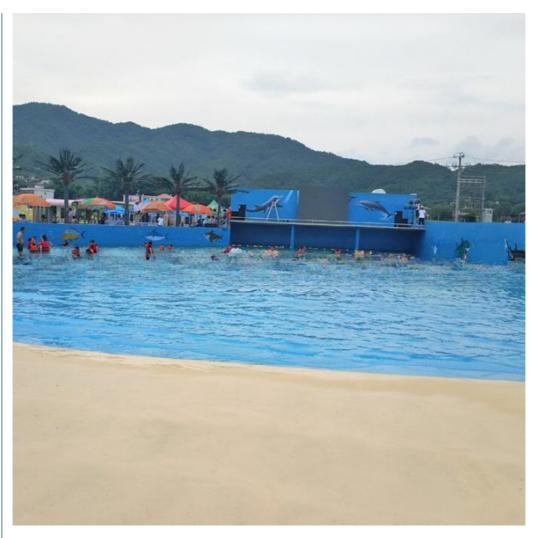

#### **Product Description**

Product Water Park Equipment Artificial Wave Surfing Pool Mahcine

Brand Lanchao

Size Height of wave: 0.3-1.2m, max=1.5m

Specificati Depth of the pool: 0-1.8m

on Waving area: 500-700m²/machine Length of wave: 2-10m

**Type** Air-operated **Power** 45kW/machine

Color Refer to the color chart

Material High quality Fiberglass, hot-galvanized steel with top quality, stainless-steel

Resin FUTIAN
Gel coat DSM

Working More than 12 years