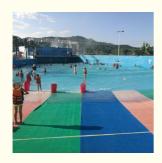

### Aqua Park Equipment Air-Blast Type Wave Pool Machine with Good Prices

#### **Product Description**

Product Water Park Equipment Artificial Wave Surfing Pool Mahcine

Brand Lanchao

Size Height of wave: 0.3-1.2m, max=1.5m

Specificati Depth of the pool: 0-1.8m

on Waving area: 500-700m²/machine Length of wave: 2-10m

**Type** Air-operated **Power** 45kW/machine

Color Refer to the color chart

Material High quality Fiberglass, hot-galvanized steel with top quality, stainless-steel

Resin FUTIAN
Gel coat DSM

Working More than 12 years