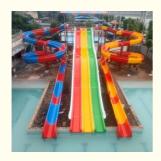

#### More Images

#### **Product Description**

Product High Quality Amusement Water Park Combination Fiberglass Slide

Brand Lanchao

Size Height: 4m & 8m (Customized)

Specificati on

Resin

Inner width: 0.85 &1.8m; Length: Customized

Capacity 120-180 guests/hr

Power 30KW

Color Refer to the color chart

Material High quality Fiberglass, hot-galvanized steel with top quality, stainless-steel

structure FUTIAN

Gel coat DSM
Warranty 12 months free warranty
Working
life More than 12 years