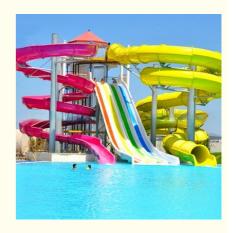

### Rafting Spiral Amusement Park Water Slide Rainbow Racer For Aqua Park

#### **Product Description**

Product High Quality Amusement Water Park Combination Fiberglass Slide

Brand Lanchao

Size Height: 4m & 8m (Customized)

Specificati on

Resin

Inner width: 0.85 &1.8m; Length: Customized

Capacity 120-180 guests/hr

Power 30KW

Color Refer to the color chart

Material High quality Fiberglass, hot-galvanized steel with top quality, stainless-steel

structure FUTIAN

Gel coat DSM
Warranty 12 months free warranty
Working
life More than 12 years