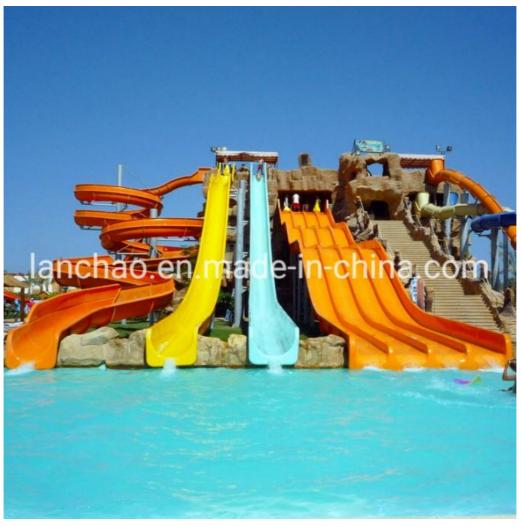

#### More Images

#### **Product Description**

Product High Quality Amusement Water Park Combination Fiberglass Slide

Brand Lanchao

Size Height: 4m & 8m (Customized)

Specificati on

Resin

Inner width: 0.85 &1.8m; Length: Customized

Capacity 120-180 guests/hr

Power 30KW

Color Refer to the color chart

Material High quality Fiberglass, hot-galvanized steel with top quality, stainless-steel

structure FUTIAN

Gel coat DSM
Warranty 12 months free warranty
Working
life More than 12 years