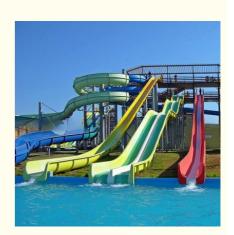

#### More Images

#### **Product Description**

Product High Quality Amusement Water Park Combination Fiberglass Slide

Brand Lanchao

Size Height: 4m & 8m (Customized)

Specificati on

Resin

Inner width: 0.85 &1.8m; Length: Customized

Capacity 120-180 guests/hr

Power 30KW

Color Refer to the color chart

Material High quality Fiberglass, hot-galvanized steel with top quality, stainless-steel

structure FUTIAN

Gel coat DSM
Warranty 12 months free warranty
Working
life More than 12 years