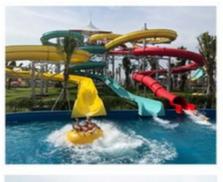

# Height 4m 8m Rafting Water Slide Rainbow Water Slide Environmental Friendly

### Rafting Spiral Amusement Park Water Slide Rainbow Racer For Aqua Park

#### **Product Description**

Product High Quality Amusement Water Park Combination Fiberglass Slide

Brand Lanchao

Size Height: 4m & 8m (Customized)

Specificati on

Resin

Inner width: 0.85 &1.8m; Length: Customized