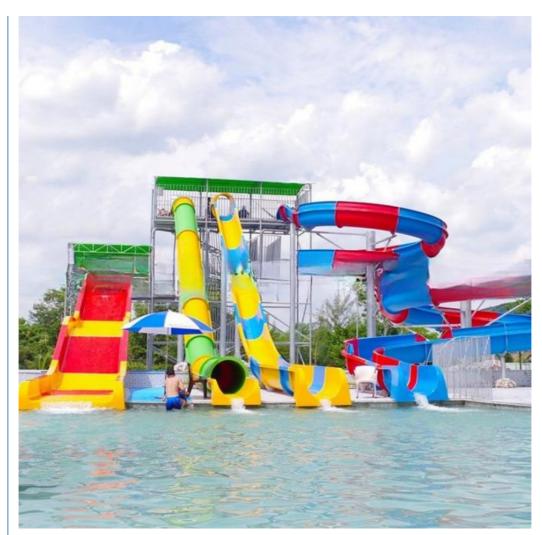

#### More Images

### Rafting Spiral Amusement Park Water Slide Rainbow Racer For Aqua Park

#### **Product Description**

Product High Quality Amusement Water Park Combination Fiberglass Slide

Brand Lanchao

Size Height: 4m & 8m (Customized)

Specificati on

Resin

Inner width: 0.85 &1.8m; Length: Customized

Capacity 120-180 guests/hr

Power 30KW

Color Refer to the color chart

Material High quality Fiberglass, hot-galvanized steel with top quality, stainless-steel

structure FUTIAN

Gel coat DSM
Warranty 12 months free warranty
Working
life More than 12 years