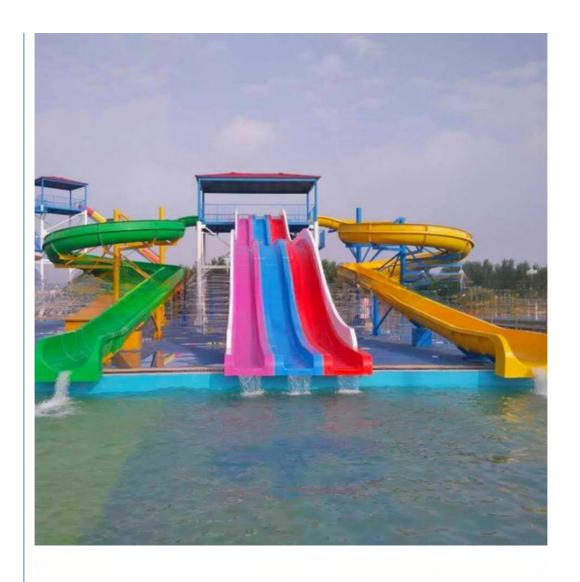

#### More Images

#### **Product Description**

Product High Quality Amusement Water Park Combination Fiberglass Slide

Brand Lanchao

Size Height: 4m & 8m (Customized)

Specificati on

Resin

Inner width: 0.85 &1.8m; Length: Customized

Capacity 120-180 guests/hr

Power 30KW

Color Refer to the color chart

Material High quality Fiberglass, hot-galvanized steel with top quality, stainless-steel

structure FUTIAN

Gel coat DSM
Warranty 12 months free warranty
Working
life More than 12 years