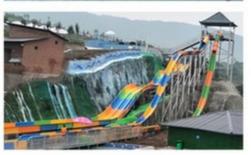

#### More Images

#### **Product Description**

Product High Quality Amusement Water Park Combination Fiberglass Slide

Brand Lanchao

Size Height: 4m & 8m (Customized)

Specificati on

Resin

Inner width: 0.85 &1.8m; Length: Customized

Capacity 120-180 guests/hr

Power 30KW

Color Refer to the color chart

Material High quality Fiberglass, hot-galvanized steel with top quality, stainless-steel

structure FUTIAN

Gel coat DSM
Warranty 12 months free warranty
Working
life More than 12 years