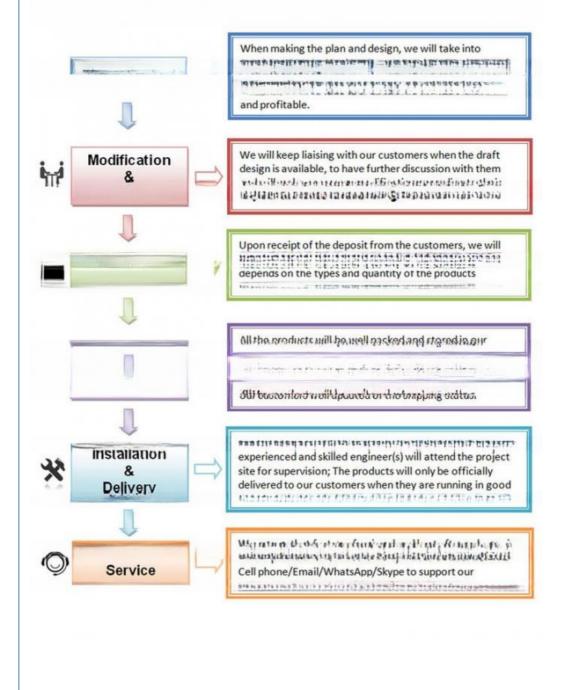

#### **Detailed Images**

| Company Introduction Lanchao company was established in 2010, the founder and core team members have been specializing in field for over 10 years (since 2003). We have gained high reputation from our customers home and abroad keeping providing them the excellent one-stop solution for water park: planning, design, production, delivery installation and after-sale support etc. |  |  |  |  |  |  |  |
|------------------------------------------------------------------------------------------------------------------------------------------------------------------------------------------------------------------------------------------------------------------------------------------------------------------------------------------------------------------------------------------|--|--|--|--|--|--|--|
|                                                                                                                                                                                                                                                                                                                                                                                          |  |  |  |  |  |  |  |
|                                                                                                                                                                                                                                                                                                                                                                                          |  |  |  |  |  |  |  |
|                                                                                                                                                                                                                                                                                                                                                                                          |  |  |  |  |  |  |  |
|                                                                                                                                                                                                                                                                                                                                                                                          |  |  |  |  |  |  |  |
|                                                                                                                                                                                                                                                                                                                                                                                          |  |  |  |  |  |  |  |
|                                                                                                                                                                                                                                                                                                                                                                                          |  |  |  |  |  |  |  |
|                                                                                                                                                                                                                                                                                                                                                                                          |  |  |  |  |  |  |  |
|                                                                                                                                                                                                                                                                                                                                                                                          |  |  |  |  |  |  |  |
|                                                                                                                                                                                                                                                                                                                                                                                          |  |  |  |  |  |  |  |
|                                                                                                                                                                                                                                                                                                                                                                                          |  |  |  |  |  |  |  |
|                                                                                                                                                                                                                                                                                                                                                                                          |  |  |  |  |  |  |  |
|                                                                                                                                                                                                                                                                                                                                                                                          |  |  |  |  |  |  |  |
|                                                                                                                                                                                                                                                                                                                                                                                          |  |  |  |  |  |  |  |
|                                                                                                                                                                                                                                                                                                                                                                                          |  |  |  |  |  |  |  |
|                                                                                                                                                                                                                                                                                                                                                                                          |  |  |  |  |  |  |  |
|                                                                                                                                                                                                                                                                                                                                                                                          |  |  |  |  |  |  |  |
|                                                                                                                                                                                                                                                                                                                                                                                          |  |  |  |  |  |  |  |
|                                                                                                                                                                                                                                                                                                                                                                                          |  |  |  |  |  |  |  |
|                                                                                                                                                                                                                                                                                                                                                                                          |  |  |  |  |  |  |  |
|                                                                                                                                                                                                                                                                                                                                                                                          |  |  |  |  |  |  |  |
|                                                                                                                                                                                                                                                                                                                                                                                          |  |  |  |  |  |  |  |
|                                                                                                                                                                                                                                                                                                                                                                                          |  |  |  |  |  |  |  |
|                                                                                                                                                                                                                                                                                                                                                                                          |  |  |  |  |  |  |  |
|                                                                                                                                                                                                                                                                                                                                                                                          |  |  |  |  |  |  |  |
|                                                                                                                                                                                                                                                                                                                                                                                          |  |  |  |  |  |  |  |
|                                                                                                                                                                                                                                                                                                                                                                                          |  |  |  |  |  |  |  |
|                                                                                                                                                                                                                                                                                                                                                                                          |  |  |  |  |  |  |  |
|                                                                                                                                                                                                                                                                                                                                                                                          |  |  |  |  |  |  |  |
|                                                                                                                                                                                                                                                                                                                                                                                          |  |  |  |  |  |  |  |
|                                                                                                                                                                                                                                                                                                                                                                                          |  |  |  |  |  |  |  |
|                                                                                                                                                                                                                                                                                                                                                                                          |  |  |  |  |  |  |  |
|                                                                                                                                                                                                                                                                                                                                                                                          |  |  |  |  |  |  |  |
|                                                                                                                                                                                                                                                                                                                                                                                          |  |  |  |  |  |  |  |