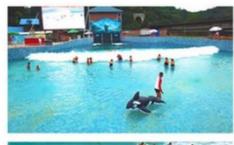

### Rafting Spiral Amusement Park Water Slide Rainbow Racer For Aqua Park

#### **Product Description**

Product High Quality Amusement Water Park Combination Fiberglass Slide

Brand Lanchao

Size Height: 4m & 8m (Customized)

Specificati on

Resin

Inner width: 0.85 &1.8m; Length: Customized