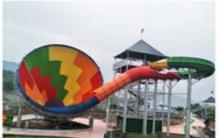

# Height 4m 8m Rafting Water Slide Rainbow Water Slide Environmental Friendly

### Rafting Spiral Amusement Park Water Slide Rainbow Racer For Aqua Park

#### **Product Description**

Product High Quality Amusement Water Park Combination Fiberglass Slide

Brand Lanchao

Size Height: 4m & 8m (Customized)

Specificati on

Resin

Inner width: 0.85 &1.8m; Length: Customized