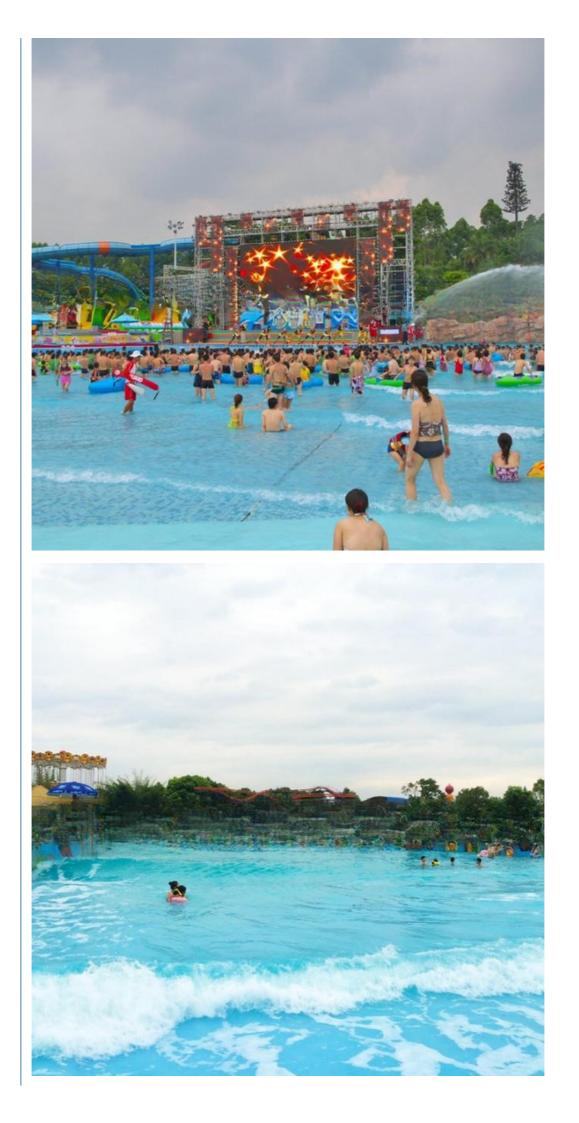

#### More Images

#### Product Description

| Product                | Hot Sale Aquapark Air Powered Wave Pool Equipment/Machine                       |
|------------------------|---------------------------------------------------------------------------------|
| Brand                  | Lanchao                                                                         |
| Size                   | Height of wave: 0.3-1.2m, max=1.5m                                              |
|                        | Depth of the pool: 0-1.8m                                                       |
| Specificati            | Waving area: 500-700m <sup>2</sup> /machine                                     |
| on                     | Length of wave: 2-10m                                                           |
| Туре                   | Air-operated                                                                    |
| Power                  | 45kW/machine                                                                    |
| Color                  | Refer to the color chart                                                        |
| Material               | High quality Fiberglass, hot-galvanized steel with top quality, stainless-steel |
|                        | structure                                                                       |
| Resin                  | FUTIAN                                                                          |
| Gel coat               | DSM                                                                             |
| Warranty               | 12 months free warranty                                                         |
| Working<br>life        | More than 12 years                                                              |
| Installation Available |                                                                                 |
| Lead time              | As MOQ is 1 set, 30~40 days according to the contract.                          |
| Package                | Usually with carton, wooden frame and details according to the contract.        |
| Suitable               | Theme park,Water amusement Park,Swimming Pool,family pool,holiday               |
| for                    | resort,etc                                                                      |
| Advantage              | a. Anti-UV/Anti-static b. Fade/erosion/oxidation Resistant                      |
| S                      | c. Professional & high quality d. Environmental friendly                        |
| Details                | According to the contract                                                       |
|                        |                                                                                 |