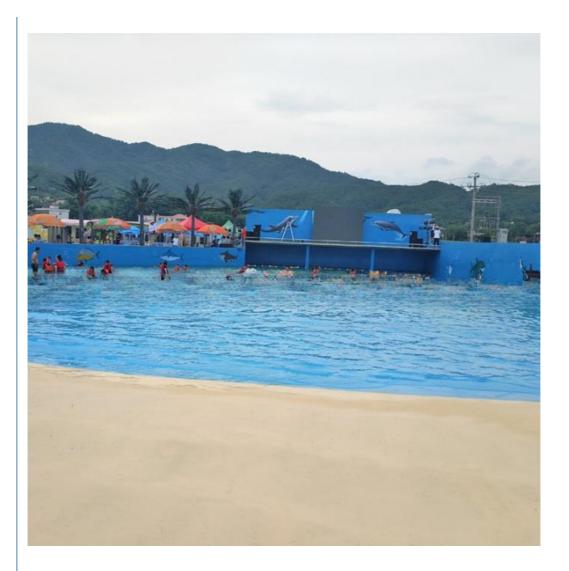

#### More Images

#### Product Description

| Product                | Hot Sale Aquapark Air Powered Wave Pool Equipment/Machine                       |
|------------------------|---------------------------------------------------------------------------------|
| Brand                  | Lanchao                                                                         |
| Size                   | Height of wave: 0.3-1.2m, max=1.5m                                              |
|                        | Depth of the pool: 0-1.8m                                                       |
| Specificati            | Waving area: 500-700m <sup>2</sup> /machine                                     |
| on                     | Length of wave: 2-10m                                                           |
| Туре                   | Air-operated                                                                    |
| Power                  | 45kW/machine                                                                    |
| Color                  | Refer to the color chart                                                        |
| Material               | High quality Fiberglass, hot-galvanized steel with top quality, stainless-steel |
|                        | structure                                                                       |
| Resin                  | FUTIAN                                                                          |
| Gel coat               | DSM                                                                             |
| Warranty               | 12 months free warranty                                                         |
| Working<br>life        | More than 12 years                                                              |
| Installation Available |                                                                                 |
| Lead time              | As MOQ is 1 set, 30~40 days according to the contract.                          |
| Package                | Usually with carton, wooden frame and details according to the contract.        |
| Suitable               | Theme park,Water amusement Park,Swimming Pool,family pool,holiday               |
| for                    | resort,etc                                                                      |
| Advantage              | a. Anti-UV/Anti-static b. Fade/erosion/oxidation Resistant                      |
| S                      | c. Professional & high quality d. Environmental friendly                        |
| Details                | According to the contract                                                       |
|                        |                                                                                 |