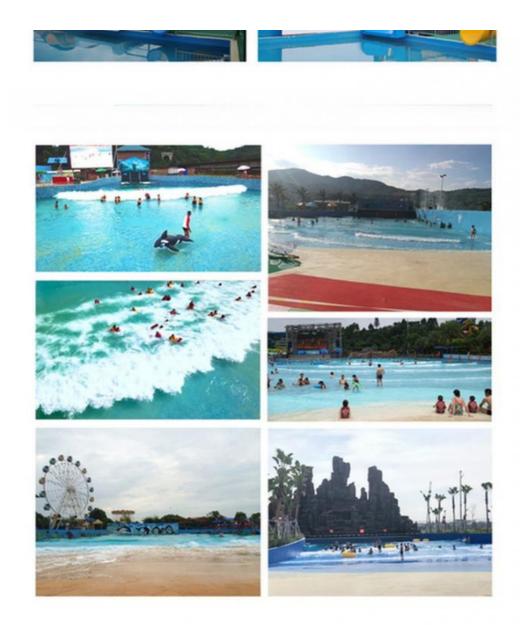

#### Product Description

| Product                | Hot Sale Aquapark Air Powered Wave Pool Equipment/Machine                       |
|------------------------|---------------------------------------------------------------------------------|
| Brand                  | Lanchao                                                                         |
| Size                   | Height of wave: 0.3-1.2m, max=1.5m                                              |
|                        | Depth of the pool: 0-1.8m                                                       |
| Specificati            | Waving area: 500-700m <sup>2</sup> /machine                                     |
| on                     | Length of wave: 2-10m                                                           |
| Туре                   | Air-operated                                                                    |
| Power                  | 45kW/machine                                                                    |
| Color                  | Refer to the color chart                                                        |
| Material               | High quality Fiberglass, hot-galvanized steel with top quality, stainless-steel |
|                        | structure                                                                       |
| Resin                  | FUTIAN                                                                          |
| Gel coat               | DSM                                                                             |
| Warranty               | 12 months free warranty                                                         |
| Working<br>life        | More than 12 years                                                              |
| Installation Available |                                                                                 |
| Lead time              | As MOQ is 1 set, 30~40 days according to the contract.                          |
| Package                | Usually with carton, wooden frame and details according to the contract.        |
| Suitable               | Theme park,Water amusement Park,Swimming Pool,family pool,holiday               |
| for                    | resort,etc                                                                      |
| Advantage              | a. Anti-UV/Anti-static b. Fade/erosion/oxidation Resistant                      |
| S                      | c. Professional & high quality d. Environmental friendly                        |
| Details                | According to the contract                                                       |
|                        |                                                                                 |