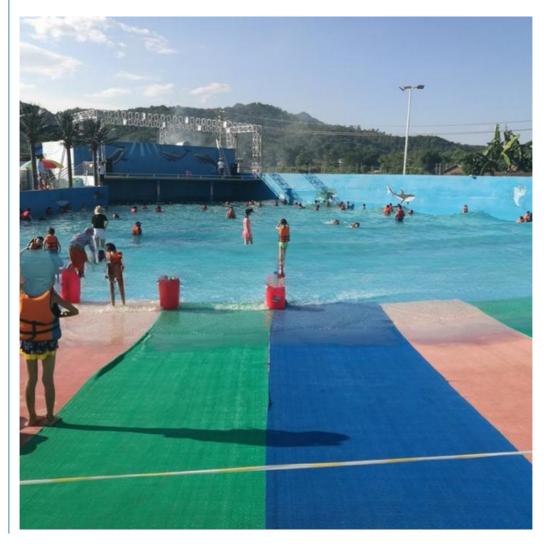

#### More Images

#### Product Description

| Product                | Hot Sale Aquapark Air Powered Wave Pool Equipment/Machine                       |
|------------------------|---------------------------------------------------------------------------------|
| Brand                  | Lanchao                                                                         |
| Size                   | Height of wave: 0.3-1.2m, max=1.5m                                              |
|                        | Depth of the pool: 0-1.8m                                                       |
| Specificati            | Waving area: 500-700m <sup>2</sup> /machine                                     |
| on                     | Length of wave: 2-10m                                                           |
| Туре                   | Air-operated                                                                    |
| Power                  | 45kW/machine                                                                    |
| Color                  | Refer to the color chart                                                        |
| Material               | High quality Fiberglass, hot-galvanized steel with top quality, stainless-steel |
|                        | structure                                                                       |
| Resin                  | FUTIAN                                                                          |
| Gel coat               | DSM                                                                             |
| Warranty               | 12 months free warranty                                                         |
| Working<br>life        | More than 12 years                                                              |
| Installation Available |                                                                                 |
| Lead time              | As MOQ is 1 set, 30~40 days according to the contract.                          |
| Package                | Usually with carton, wooden frame and details according to the contract.        |
| Suitable               | Theme park,Water amusement Park,Swimming Pool,family pool,holiday               |
| for                    | resort,etc                                                                      |
| Advantage              | a. Anti-UV/Anti-static b. Fade/erosion/oxidation Resistant                      |
| S                      | c. Professional & high quality d. Environmental friendly                        |
| Details                | According to the contract                                                       |
|                        |                                                                                 |