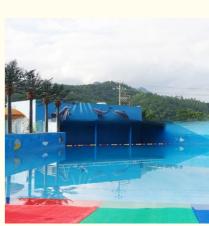

#### Product Description

| Product                | Hot Sale Aquapark Air Powered Wave Pool Equipment/Machine                       |
|------------------------|---------------------------------------------------------------------------------|
| Brand                  | Lanchao                                                                         |
| Size                   | Height of wave: 0.3-1.2m, max=1.5m                                              |
|                        | Depth of the pool: 0-1.8m                                                       |
| Specificati            | Waving area: 500-700m <sup>2</sup> /machine                                     |
| on                     | Length of wave: 2-10m                                                           |
| Туре                   | Air-operated                                                                    |
| Power                  | 45kW/machine                                                                    |
| Color                  | Refer to the color chart                                                        |
| Material               | High quality Fiberglass, hot-galvanized steel with top quality, stainless-steel |
|                        | structure                                                                       |
| Resin                  | FUTIAN                                                                          |
| Gel coat               | DSM                                                                             |
| Warranty               | 12 months free warranty                                                         |
| Working<br>life        | More than 12 years                                                              |
| Installation Available |                                                                                 |
| Lead time              | As MOQ is 1 set, 30~40 days according to the contract.                          |
| Package                | Usually with carton, wooden frame and details according to the contract.        |
| Suitable               | Theme park,Water amusement Park,Swimming Pool,family pool,holiday               |
| for                    | resort,etc                                                                      |
| Advantage              | a. Anti-UV/Anti-static b. Fade/erosion/oxidation Resistant                      |
| S                      | c. Professional & high quality d. Environmental friendly                        |
| Details                | According to the contract                                                       |
|                        |                                                                                 |

#### **Detailed Images**