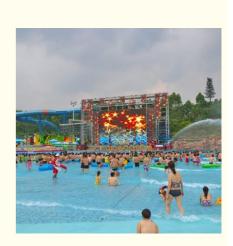

# Attractive Above Ground Artificial Wave Pool System With Blower

## Product Description Water Park Equipment Artificial Wave Pool with Blower

## Product Description

| Product           | Amusement Water Park Surfing Wave Pool Equipment                                                                 |
|-------------------|------------------------------------------------------------------------------------------------------------------|
| Brand             | Lanchao                                                                                                          |
| Size              | Height of wave: 0.3-1.2m, max=1.5m                                                                               |
| Specificatio<br>n | Depth of the pool: 0-1.8m<br>Waving area: 500-700m²/machine                                                      |
|                   | Length of wave: 2-10m                                                                                            |
| Туре              | Air-operated                                                                                                     |
| Power             | 45kW/machine                                                                                                     |
| Color             | Refer to the color chart                                                                                         |
| Material          | High quality Fiberglass, hot-galvanized steel with top quality, stainless-steel structure                        |
| Resin             | FUTIAN                                                                                                           |
| Gel coat          | DSM                                                                                                              |
| Warranty          | 12 months free warranty                                                                                          |
| Working life      | More than 12 years                                                                                               |
| Installation      | Available                                                                                                        |
| Lead time         | As MOQ is 1 set, 30~40 days according to the contract.                                                           |
| Package           | Usually with carton, wooden frame and details according to the contract.                                         |
| Suitable for      | Theme park,Water amusement Park,Swimming Pool,family pool,holiday resort,etc                                     |
| Advantages        | a. Anti-UV/Anti-staticb. Fade/erosion/oxidation Resistantc. Professional & high qualityd. Environmental friendly |
| Details           | According to the contract                                                                                        |