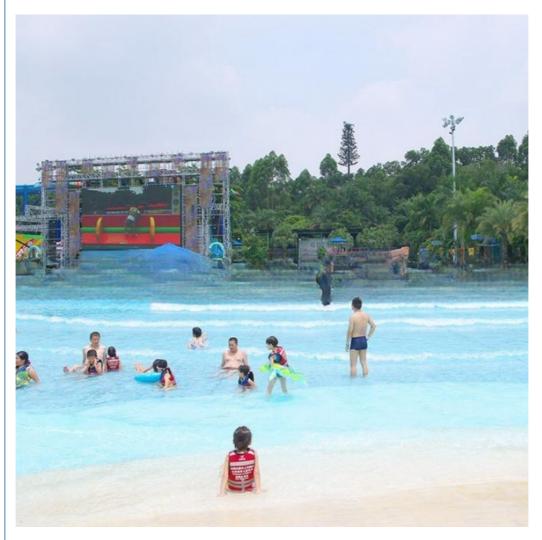

## Product Description Water Park Equipment Artificial Wave Pool with Blower

## Product Description

| Product           | Amusement Water Park Surfing Wave Pool Equipment                                                                 |
|-------------------|------------------------------------------------------------------------------------------------------------------|
| Brand             | Lanchao                                                                                                          |
| Size              | Height of wave: 0.3-1.2m, max=1.5m                                                                               |
| Specificatio<br>n | Depth of the pool: 0-1.8m<br>Waving area: 500-700m²/machine                                                      |
|                   | Length of wave: 2-10m                                                                                            |
| Туре              | Air-operated                                                                                                     |
| Power             | 45kW/machine                                                                                                     |
| Color             | Refer to the color chart                                                                                         |
| Material          | High quality Fiberglass, hot-galvanized steel with top quality, stainless-steel structure                        |
| Resin             | FUTIAN                                                                                                           |
| Gel coat          | DSM                                                                                                              |
| Warranty          | 12 months free warranty                                                                                          |
| Working life      | More than 12 years                                                                                               |
| Installation      | Available                                                                                                        |
| Lead time         | As MOQ is 1 set, 30~40 days according to the contract.                                                           |
| Package           | Usually with carton, wooden frame and details according to the contract.                                         |
| Suitable for      | Theme park,Water amusement Park,Swimming Pool,family pool,holiday resort,etc                                     |
| Advantages        | a. Anti-UV/Anti-staticb. Fade/erosion/oxidation Resistantc. Professional & high qualityd. Environmental friendly |
| Details           | According to the contract                                                                                        |