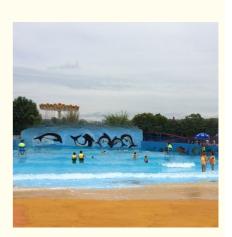

# Attractive Above Ground Artificial Wave Pool System With Blower

## Product Description Water Park Equipment Artificial Wave Pool with Blower

## Product Description

| Product           | Amusement Water Park Surfing Wave Pool Equipment                                                                 |
|-------------------|------------------------------------------------------------------------------------------------------------------|
| Brand             | Lanchao                                                                                                          |
| Size              | Height of wave: 0.3-1.2m, max=1.5m                                                                               |
| Specificatio<br>n | Depth of the pool: 0-1.8m<br>Waving area: 500-700m²/machine                                                      |
|                   | Length of wave: 2-10m                                                                                            |
| Туре              | Air-operated                                                                                                     |
| Power             | 45kW/machine                                                                                                     |
| Color             | Refer to the color chart                                                                                         |
| Material          | High quality Fiberglass, hot-galvanized steel with top quality, stainless-steel structure                        |
| Resin             | FUTIAN                                                                                                           |
| Gel coat          | DSM                                                                                                              |
| Warranty          | 12 months free warranty                                                                                          |
| Working life      | More than 12 years                                                                                               |
| Installation      | Available                                                                                                        |
| Lead time         | As MOQ is 1 set, 30~40 days according to the contract.                                                           |
| Package           | Usually with carton, wooden frame and details according to the contract.                                         |
| Suitable for      | Theme park,Water amusement Park,Swimming Pool,family pool,holiday resort,etc                                     |
| Advantages        | a. Anti-UV/Anti-staticb. Fade/erosion/oxidation Resistantc. Professional & high qualityd. Environmental friendly |
| Details           | According to the contract                                                                                        |