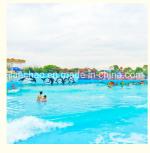

## Product Description Water Park Equipment Artificial Wave Pool with Blower

## Product Description

| Product           | Amusement Water Park Surfing Wave Pool Equipment                                                                 |
|-------------------|------------------------------------------------------------------------------------------------------------------|
| Brand             | Lanchao                                                                                                          |
| Size              | Height of wave: 0.3-1.2m, max=1.5m                                                                               |
| Specificatio<br>n | Depth of the pool: 0-1.8m<br>Waving area: 500-700m²/machine                                                      |
|                   | Length of wave: 2-10m                                                                                            |
| Туре              | Air-operated                                                                                                     |
| Power             | 45kW/machine                                                                                                     |
| Color             | Refer to the color chart                                                                                         |
| Material          | High quality Fiberglass, hot-galvanized steel with top quality, stainless-steel structure                        |
| Resin             | FUTIAN                                                                                                           |
| Gel coat          | DSM                                                                                                              |
| Warranty          | 12 months free warranty                                                                                          |
| Working life      | More than 12 years                                                                                               |
| Installation      | Available                                                                                                        |
| Lead time         | As MOQ is 1 set, 30~40 days according to the contract.                                                           |
| Package           | Usually with carton, wooden frame and details according to the contract.                                         |
| Suitable for      | Theme park,Water amusement Park,Swimming Pool,family pool,holiday resort,etc                                     |
| Advantages        | a. Anti-UV/Anti-staticb. Fade/erosion/oxidation Resistantc. Professional & high qualityd. Environmental friendly |
| Details           | According to the contract                                                                                        |