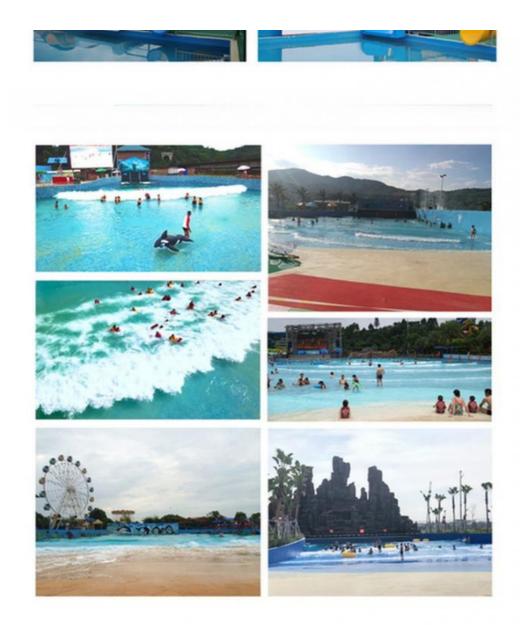

## Product Description

| Product           | Amusement Water Park Surfing Wave Pool Equipment                                                                 |
|-------------------|------------------------------------------------------------------------------------------------------------------|
| Brand             | Lanchao                                                                                                          |
| Size              | Height of wave: 0.3-1.2m, max=1.5m                                                                               |
| Specificatio<br>n | Depth of the pool: 0-1.8m<br>Waving area: 500-700m²/machine                                                      |
|                   | Length of wave: 2-10m                                                                                            |
| Туре              | Air-operated                                                                                                     |
| Power             | 45kW/machine                                                                                                     |
| Color             | Refer to the color chart                                                                                         |
| Material          | High quality Fiberglass, hot-galvanized steel with top quality, stainless-steel structure                        |
| Resin             | FUTIAN                                                                                                           |
| Gel coat          | DSM                                                                                                              |
| Warranty          | 12 months free warranty                                                                                          |
| Working life      | More than 12 years                                                                                               |
| Installation      | Available                                                                                                        |
| Lead time         | As MOQ is 1 set, 30~40 days according to the contract.                                                           |
| Package           | Usually with carton, wooden frame and details according to the contract.                                         |
| Suitable for      | Theme park,Water amusement Park,Swimming Pool,family pool,holiday resort,etc                                     |
| Advantages        | a. Anti-UV/Anti-staticb. Fade/erosion/oxidation Resistantc. Professional & high qualityd. Environmental friendly |
| Details           | According to the contract                                                                                        |

### **Detailed Images**