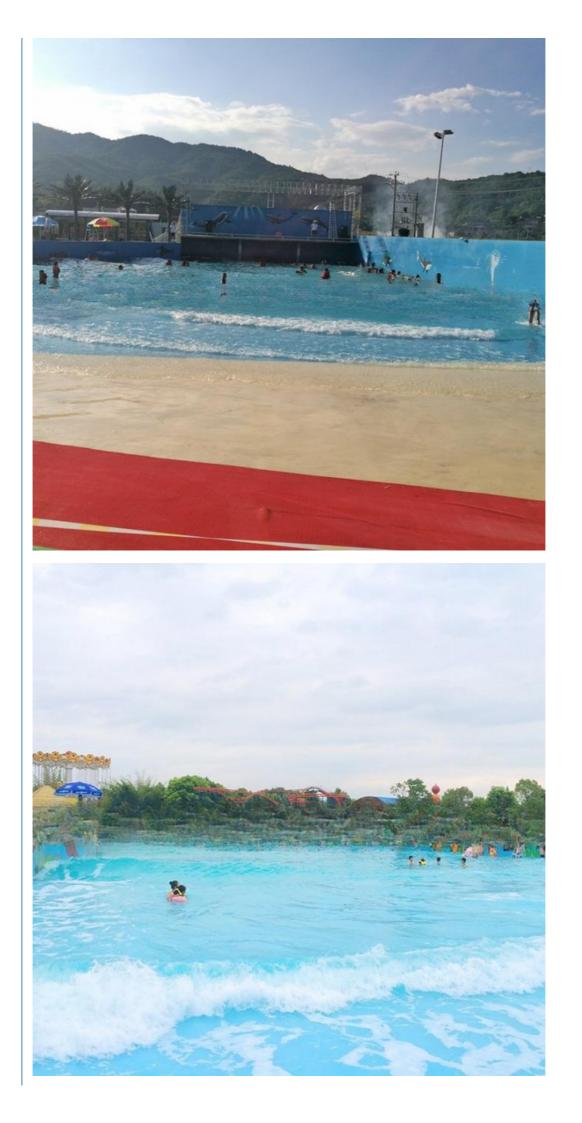

## Product Description Water Park Equipment Artificial Wave Pool with Blower

## Product Description

| Product           | Amusement Water Park Surfing Wave Pool Equipment                                                                 |
|-------------------|------------------------------------------------------------------------------------------------------------------|
| Brand             | Lanchao                                                                                                          |
| Size              | Height of wave: 0.3-1.2m, max=1.5m                                                                               |
| Specificatio<br>n | Depth of the pool: 0-1.8m<br>Waving area: 500-700m²/machine                                                      |
|                   | Length of wave: 2-10m                                                                                            |
| Туре              | Air-operated                                                                                                     |
| Power             | 45kW/machine                                                                                                     |
| Color             | Refer to the color chart                                                                                         |
| Material          | High quality Fiberglass, hot-galvanized steel with top quality, stainless-steel structure                        |
| Resin             | FUTIAN                                                                                                           |
| Gel coat          | DSM                                                                                                              |
| Warranty          | 12 months free warranty                                                                                          |
| Working life      | More than 12 years                                                                                               |
| Installation      | Available                                                                                                        |
| Lead time         | As MOQ is 1 set, 30~40 days according to the contract.                                                           |
| Package           | Usually with carton, wooden frame and details according to the contract.                                         |
| Suitable for      | Theme park,Water amusement Park,Swimming Pool,family pool,holiday resort,etc                                     |
| Advantages        | a. Anti-UV/Anti-staticb. Fade/erosion/oxidation Resistantc. Professional & high qualityd. Environmental friendly |
| Details           | According to the contract                                                                                        |