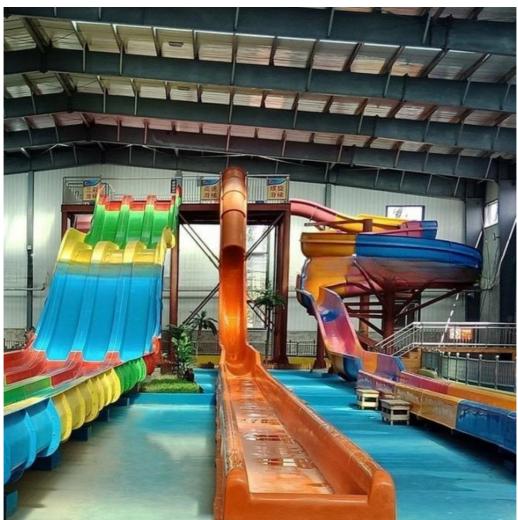

( Customized )

Specificati on

Inner width: 0.65m/0.85m Length: Customized

Capacity 180 guests/hr

Power 26KW

Color Refer to the color chart

Material High quality Fiberglass, hot-galvanized steel with top quality, stainless-steel

structure FUTIAN

Resin FUTIA Gel coat DSM

Warranty
Working
life

More than 12 years

**Installation** Available

**Lead time** As MOQ is 1 set, 30~40 days according to the contract.

**Package** Usually with carton, wooden frame and details according to the contract. **Suitable** Theme park,Water amusement Park,Swimming Pool,family pool,holiday

for resort.etc

Advantage a. Anti-UV/Anti-static b. Fade/erosion/oxidation Resistant

s c. Professional & high quality d. Environmental friendly

**Details** According to the contract

#### **Detailed Images**





















#### **Company Introduction**

Lanchao company was established in 2010, the founder and core team members have been specializing in this field for over 10 years (since 2003). We have gained high reputation from our customers home and abroad by keeping providing them the excellent one-stop solution for water park: planning, design, production, delivery, installation and after-sale support etc.







































Using the high-performance material of Eiher Beinforced Plastics/FBP featured in Employed the special gel-coat on the slide surface with the function of high-mech



# Water Park Projects









**Related Products** 















# Water House





## Water Spray Toys



#### **Our Advantages**

- ◆ Safe: High quality raw material, Eco-friendl