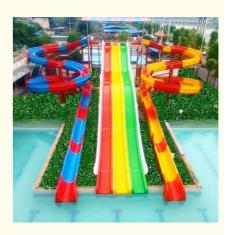

## **Large-scale Combination Water Park Slide for Adult**

## **Product Description**

Product Aqua Park Slide Fiberglass Water Park Equipment

Brand Lanchao (lanchao.en.made-in-china.com)

Size Height: 8m ( Customized )

Specificati on

Inner width: 0.65m/0.85m Length: Customized

Capacity 180 guests/hr

Power 26KW

Color Refer to the color chart

Material High quality Fiberglass, hot-galvanized steel with top quality, stainless-steel

structure FUTIAN

Resin FUTIA Gel coat DSM

Warranty
Working
life