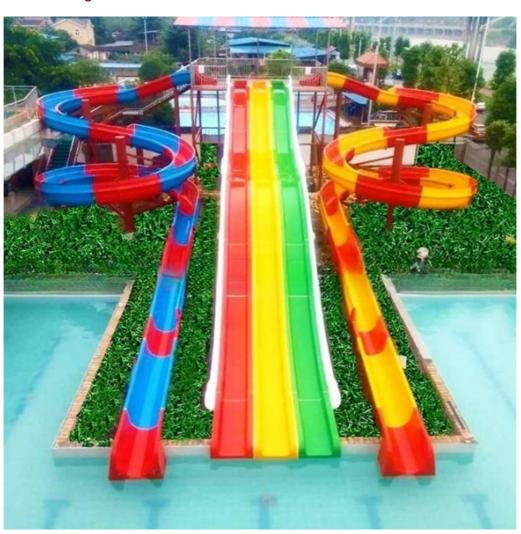

# Large Scale Combination Amusement Park Water Slide For Adult

## **Large-scale Combination Water Park Slide for Adult**

## **Product Description**

Product Aqua Park Slide Fiberglass Water Park Equipment

Brand Lanchao (lanchao.en.made-in-china.com)

Size Height: 8m ( Customized )

Specificati on

Inner width: 0.65m/0.85m Length: Customized

Capacity 180 guests/hr

Power 26KW

Color Refer to the color chart

Material High quality Fiberglass, hot-galvanized steel with top quality, stainless-steel

structure FUTIAN

Resin FUTIA Gel coat DSM

Warranty
Working
life