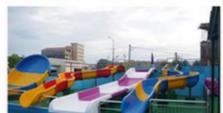

## **Large-scale Combination Water Park Slide for Adult**

## **Product Description**

Product Aqua Park Slide Fiberglass Water Park Equipment

Brand Lanchao (lanchao.en.made-in-china.com)

Size Height: 8m ( Customized )

Specificati on

Inner width: 0.65m/0.85m Length: Customized

Capacity 180 guests/hr

Power 26KW

Color Refer to the color chart

Material High quality Fiberglass, hot-galvanized steel with top quality, stainless-steel

structure FUTIAN

Resin FUTIA Gel coat DSM

Warranty
Working
life