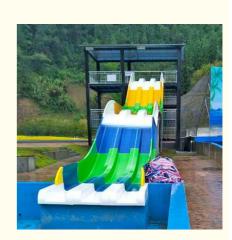

# Large Scale Combination Amusement Park Water Slide For Adult

#### **Basic Information**

Certification: ISO9001



#### **Product Specification**

Model NO.: LANCHAO-WS21

• Type: Water Park

Material: Fiberglass, Hot DIP Galvanizing

Max Capacity: >500kgAge: >18 Years

• Suitable For: Amusement Park

Color: ColourfulAllowable Passenger: <10</li>

Customized: Customized

• Condition: New

Size: CustomizedWarranty: 12 Months

Working Life: More Than 12 Years

Product Name: Aqua Park Slide Fiberglass Water Park

Equipment



### More Images



## **Large-scale Combination Water Park Slide for Adult**

## **Product Description**

Product Aqua Park Slide Fiberglass Water Park Equipment

Brand Lanchao (lanchao.en.made-in-china.com)

Size Height: 8m ( Customized )

Specificati on

Inner width: 0.65m/0.85m Length: Customized

Capacity 180 guests/hr

Power 26KW

Color Refer to the color chart

Material High quality Fiberglass, hot-galvanized steel with top quality, stainless-steel

structure FUTIAN

Resin FUTIA Gel coat DSM

Warranty
Working
life

More than 12 years

**Installation** Available

**Lead time** As MOQ is 1 set, 30~40 days according to the contract.

**Package** Usually with carton, wooden frame and details according to the contract. **Suitable** Theme park,Water amusement Park,Swimming Pool,family po