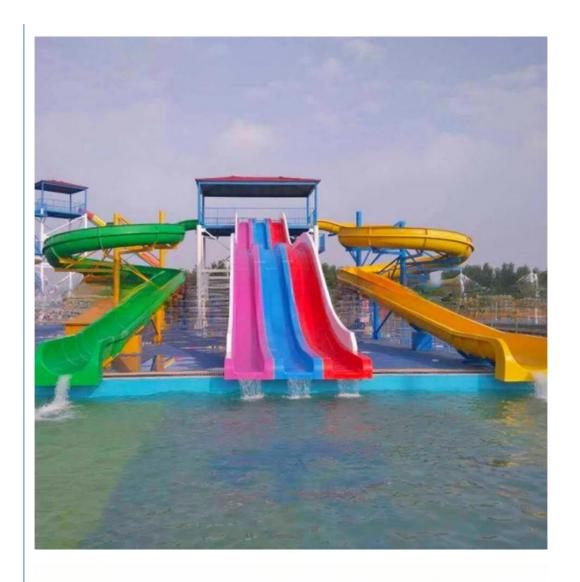

Customized )

Specificati on

Inner width: 0.65m/0.85m Length: Customized

Capacity 180 guests/hr

Power 26KW

Color Refer to the color chart

Material High quality Fiberglass, hot-galvanized steel with top quality, stainless-steel

structure FUTIAN

Resin FUTIA Gel coat DSM

Warranty
Working
life

More than 12 years

**Installation** Available

**Lead time** As MOQ is 1 set, 30~40 days according to the contract.

**Package** Usually with carton, wooden frame and details according to the contract. **Suitable** Theme park,Water amusement Park,Swimming Pool,family pool,holiday

for resort.etc

Advantage a. Anti-UV/Anti-static b. Fade/erosion/oxidation Resistant

s c. Professional & high quality d. Environmental friendly

**Details** According to the contract

#### **Detailed Images**





















#### **Company Introduction**

Lanchao company was established in 2010, the founder and core team members have been specializing in this field for over 10 years (since 2003). We have gained high reputation from our customers home and abroad by keeping providing them the excellent one-stop solution for water park: planning, design, production, delivery, installation and after-sale support etc.







































Using the high-performance material of Eiher Beinforced Plastics/FBP featured in Employed the special gel-coat on the slide surface with the function of high-mech



# Water Park Projects









**Related Products** 















# Water House





## Water Spray Toys



#### **Our Advantages**

- ◆ Safe: High quality raw material, Eco-friendly,