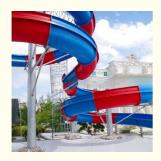

# Large Scale Combination Amusement Park Water Slide For Adult

#### **Basic Information**

Certification: ISO9001



#### **Product Specification**

Model NO.: LANCHAO-WS21

• Type: Water Park

Material: Fiberglass, Hot DIP Galvanizing

Max Capacity: >500kgAge: >18 Years

• Suitable For: Amusement Park

Color: ColourfulAllowable Passenger: <10</li>

Customized: Customized

• Condition: New

Size: CustomizedWarranty: 12 Months

Working Life: More Than 12 Years

Product Name: Aqua Park Slide Fiberglass Water Park

Equipment



### More Images



## **Large-scale Combination Water Park Slide for Adult**

## **Product Description**

Product Aqua Park Slide Fiberglass Water Park Equipment

Brand Lanchao (lanchao.en.made-in-china.com)

Size Height: 8m ( Customized )

Specificati on

Inner width: 0.65m/0.85m Length: Customized

Capacity 180 guests/hr

Power 26KW

Color Refer to the color chart

Material High quality Fiberglass, hot-galvanized steel with top quality, stainless-steel

structure FUTIAN

Resin FUTIA Gel coat DSM

Warranty
Working
life

More than 12 years

**Installation** Available

**Lead time** As MOQ is 1 set, 30~40 days according to the contract.

**Package** Usually with carton, wooden frame and details according to the contract. **Suitable** Theme park,Water amusement Park,Swimming Pool,family pool,holiday

for res