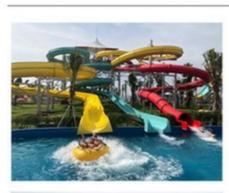

# Large Scale Combination Amusement Park Water Slide For Adult

## **Large-scale Combination Water Park Slide for Adult**

## **Product Description**

Product Aqua Park Slide Fiberglass Water Park Equipment

Brand Lanchao (lanchao.en.made-in-china.com)

Size Height: 8m ( Customized )

Specificati on

Inner width: 0.65m/0.85m Length: Customized

Capacity 180 guests/hr

Power 26KW

Color Refer to the color chart

Material High quality Fiberglass, hot-galvanized steel with top quality, stainless-steel

structure FUTIAN

Resin FUTIA Gel coat DSM

Warranty
Working
life