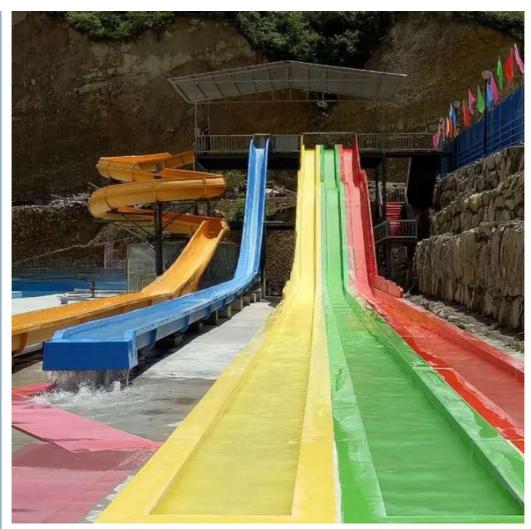

## **Large-scale Combination Water Park Slide for Adult**

## **Product Description**

Product Aqua Park Slide Fiberglass Water Park Equipment

Brand Lanchao (lanchao.en.made-in-china.com)

Size Height: 8m ( Customized )

Specificati on

Inner width: 0.65m/0.85m Length: Customized

Capacity 180 guests/hr

Power 26KW

Color Refer to the color chart

Material High quality Fiberglass, hot-galvanized steel with top quality, stainless-steel

structure FUTIAN

Resin FUTIA Gel coat DSM

Warranty
Working
life