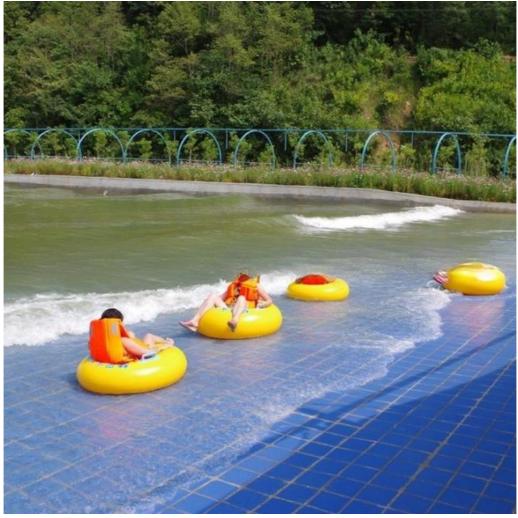

### Air Blower Artificial Wave Pool Equipment for Water Amusement Park

### **Product Description**

Product Theme Water Park Equipment Pool Wave Machine

**Brand** 

Size Height of wave: 0.3-1.2m, max=1.5m

Depth of the pool: 0-1.8m Specificatio

Waving area: 500-700m<sup>2</sup>/machine Length of wave: 2-10m