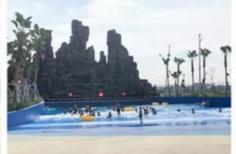

### Air Blower Artificial Wave Pool Equipment for Water Amusement Park

### **Product Description**

Product Theme Water Park Equipment Pool Wave Machine

**Brand** 

Size Height of wave: 0.3-1.2m, max=1.5m

Depth of the pool: 0-1.8m Specificatio

Waving area: 500-700m<sup>2</sup>/machine Length of wave: 2-10m