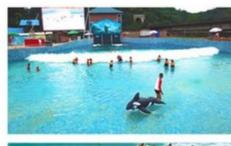

### **Product Description**

Product Theme Water Park Equipment Pool Wave Machine

**Brand** 

Size Height of wave: 0.3-1.2m, max=1.5m

Depth of the pool: 0-1.8m Specificatio

Waving area: 500-700m<sup>2</sup>/machine Length of wave: 2-10m

Installation Available

Lead time As MOQ is 1 set, 30~40 days according to the contract.

Package Usually with carton, wooden frame and details according to the contract.

Suitable for Theme park, Water amusement Park, Swimming Pool, family pool, holiday resort, etc