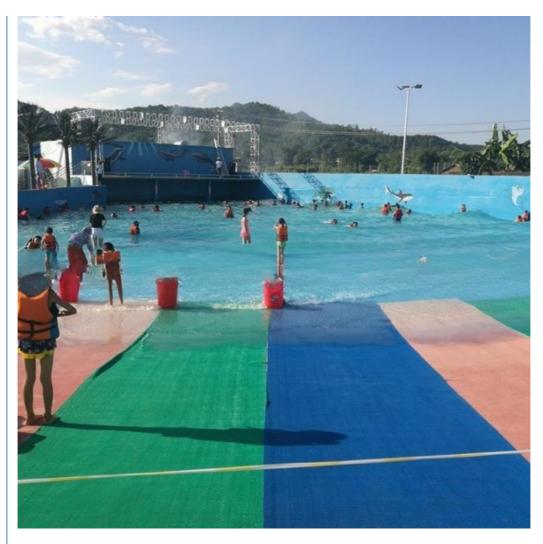

### Air Blower Artificial Wave Pool Equipment for Water Amusement Park

### **Product Description**

Product Theme Water Park Equipment Pool Wave Machine

**Brand** 

Size Height of wave: 0.3-1.2m, max=1.5m

Depth of the pool: 0-1.8m Specificatio

Waving area: 500-700m<sup>2</sup>/machine Length of wave: 2-10m