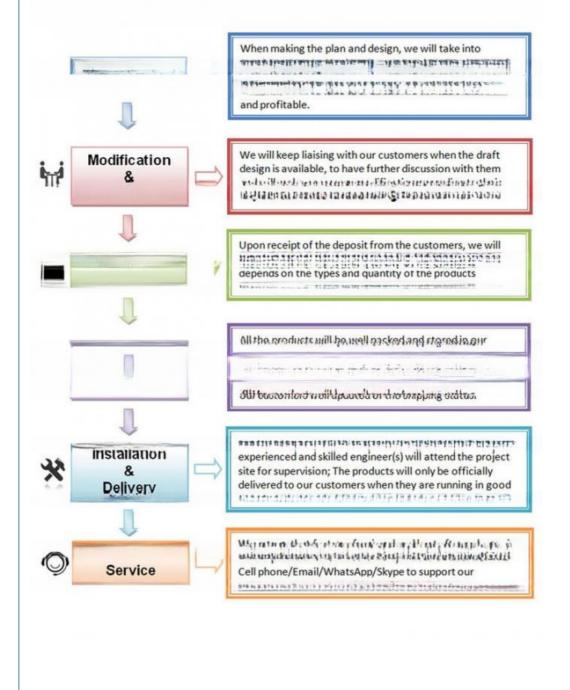

Installation Available

Lead time As MOQ is 1 set, 30~40 days according to the contract.

Package Usually with carton, wooden frame and details according to the contract.

Suitable for Theme park, Water amusement Park, Swimming Pool, family pool, holiday resort, etc

Advantages a. Anti-UV/Anti-static b. Fade/erosion/oxidation Resistant

c. Professional & high quality d. Environmental friendly

Details According to the contract