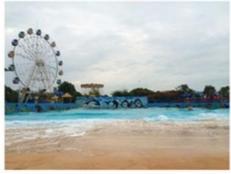

### Air Blower Artificial Wave Pool Equipment for Water Amusement Park

### **Product Description**

Product Theme Water Park Equipment Pool Wave Machine

**Brand** 

Size Height of wave: 0.3-1.2m, max=1.5m

Depth of the pool: 0-1.8m Specificatio

Waving area: 500-700m<sup>2</sup>/machine Length of wave: 2-10m