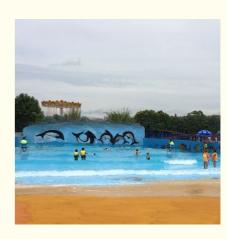

### Air Blower Artificial Wave Pool Equipment for Water Amusement Park

### **Product Description**

Product Theme Water Park Equipment Pool Wave Machine

**Brand** 

Size Height of wave: 0.3-1.2m, max=1.5m

Depth of the pool: 0-1.8m Specificatio

Waving area: 500-700m<sup>2</sup>/machine Length of wave: 2-10m

Air-operated Type Power 45kW/machine Color Refer to the color chart

Material High quality Fiberglass, hot-galvanized steel with top quality, stainless-steel structure

**FUTIAN** Resin DSM Gel coat

Warranty 12 months free warranty Working life More than 12 years