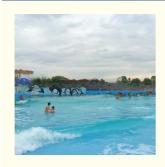

### Air Blower Artificial Wave Pool Equipment for Water Amusement Park

### **Product Description**

Product Theme Water Park Equipment Pool Wave Machine

**Brand** 

Size Height of wave: 0.3-1.2m, max=1.5m

Depth of the pool: 0-1.8m Specificatio

Waving area: 500-700m<sup>2</sup>/machine Length of wave: 2-10m

Air-operated Type Power 45kW/machine Color Refer to the color chart

Material High quality Fiberglass, hot-galvanized steel with top quality, stainless-steel structure

**FUTIAN** Resin DSM Gel coat

Warranty 12 months free warranty Working life More than 12 years