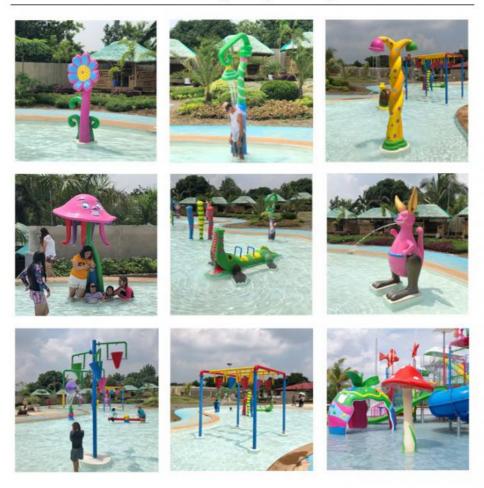

ilable

Lead time As MOQ is 1 set, 30~40 days according to the contract.

Package Usually with carton, wooden frame and details according to the contract.

Suitable for Theme park, Water amusement Park, Swimming Pool, family pool, holiday resort, etc

Advantages a. Anti-UV/Anti-static b. Fade/erosion/oxidation Resistant

c. Professional & high quality d. Environmental friendly

Details According to the contract

### **Detailed Images**























































Using the high-performance material of Eiber Beinforced Plastics/FRP featured in Employed the special gel-coat on the slide surface with the function of high-mech



# Water Park Projects One of the control of the cont

**Related Products** 

























## Water House



# Water Spray Toys



### Our Advantages

- ◆ Safe: High quality raw material, Eco-friendly, International Standard.
- ◆ Comfortable: Focus on customer experience, humanization design.
- ◆ Artistic: We keep trying our best to make water park as an combination of artwork, fun and interaction.
- ◆ Competitive: Lower the cost by good management of production line; Keep improving and making new products.
- ◆ Fast: It's our principle that we shall meet the needs from our customers as soon as possible. We have 24 hours online service to support our customers.

Should there be any queries, please feel free to contact us.



Meizhou Lanchao Water Park Equipment Manufacturing Co., Ltd.



+86 15820225735



vincent@gzlanchao.com



waterparksequipments.com