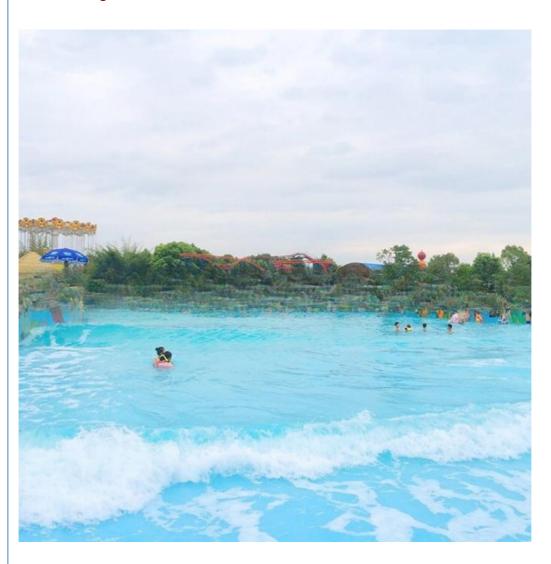

### Air Blower Artificial Wave Pool Equipment for Water Amusement Park

### **Product Description**

Product Theme Water Park Equipment Pool Wave Machine

**Brand** 

Size Height of wave: 0.3-1.2m, max=1.5m

Depth of the pool: 0-1.8m Specificatio

Waving area: 500-700m<sup>2</sup>/machine Length of wave: 2-10m