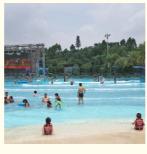

### Air Blower Artificial Wave Pool Equipment for Water Amusement Park

### **Product Description**

Product Theme Water Park Equipment Pool Wave Machine

**Brand** 

Size Height of wave: 0.3-1.2m, max=1.5m

Depth of the pool: 0-1.8m Specificatio

Waving area: 500-700m<sup>2</sup>/machine Length of wave: 2-10m

Air-operated Type Power 45kW/machine Color Refer to the color chart

Material High quality Fiberglass, hot-galvanized steel with top quality, stainless-steel structure

**FUTIAN** Resin DSM Gel coat

Warranty 12 months free warranty Working life More than 12 years