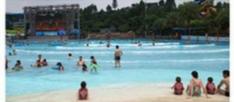

### Air Blower Artificial Wave Pool Equipment for Water Amusement Park

### **Product Description**

Product Theme Water Park Equipment Pool Wave Machine

**Brand** 

Size Height of wave: 0.3-1.2m, max=1.5m

Depth of the pool: 0-1.8m Specificatio

Waving area: 500-700m<sup>2</sup>/machine Length of wave: 2-10m