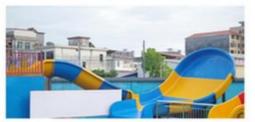

### Air Blower Artificial Wave Pool Equipment for Water Amusement Park

### **Product Description**

Product Theme Water Park Equipment Pool Wave Machine

**Brand** 

Size Height of wave: 0.3-1.2m, max=1.5m

Depth of the pool: 0-1.8m Specificatio

Waving area: 500-700m<sup>2</sup>/machine Length of wave: 2-10m