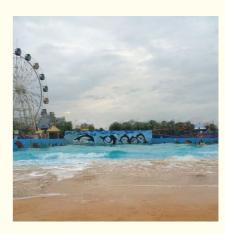

### Air Blower Artificial Wave Pool Equipment for Water Amusement Park

### **Product Description**

Product Theme Water Park Equipment Pool Wave Machine

**Brand** 

Size Height of wave: 0.3-1.2m, max=1.5m

Depth of the pool: 0-1.8m Specificatio

Waving area: 500-700m<sup>2</sup>/machine Length of wave: 2-10m

Air-operated Type Power 45kW/machine Color Refer to the color chart

Material High quality Fiberglass, hot-galvanized steel with top quality, stainless-steel structure

**FUTIAN** Resin DSM Gel coat

Warranty 12 months free warranty Working life More than 12 years