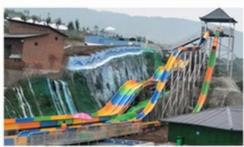

### More Images

### **Detailed Images**

Using the high-performance material of Eiber Beinforced Plastics/FRP featured in Employed the special gel-coat on the slide surface with the function of high-mech