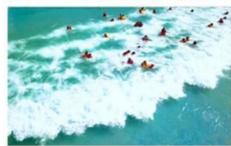

### Air Blower Artificial Wave Pool Equipment for Water Amusement Park

### **Product Description**

Product Theme Water Park Equipment Pool Wave Machine

**Brand** 

Size Height of wave: 0.3-1.2m, max=1.5m

Depth of the pool: 0-1.8m Specificatio

Waving area: 500-700m<sup>2</sup>/machine Length of wave: 2-10m