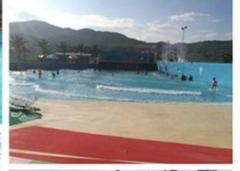

### **Product Description**

Product Theme Water Park Equipment Pool Wave Machine

**Brand** 

Size Height of wave: 0.3-1.2m, max=1.5m

Depth of the pool: 0-1.8m Specificatio

Waving area: 500-700m<sup>2</sup>/machine Length of wave: 2-10m

Installation Available

Lead time As MOQ is 1 set, 30~40 days according to the contract.

Package Usually with carton, wooden frame and details according to the contract.

Suitable for Theme park, Water amusement Park, Swimming Pool, family pool, holiday resort, etc