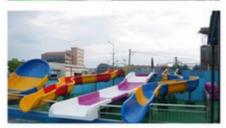

### Air Blower Artificial Wave Pool Equipment for Water Amusement Park

### **Product Description**

Product Theme Water Park Equipment Pool Wave Machine

**Brand** 

Size Height of wave: 0.3-1.2m, max=1.5m

Depth of the pool: 0-1.8m Specificatio

Waving area: 500-700m<sup>2</sup>/machine Length of wave: 2-10m