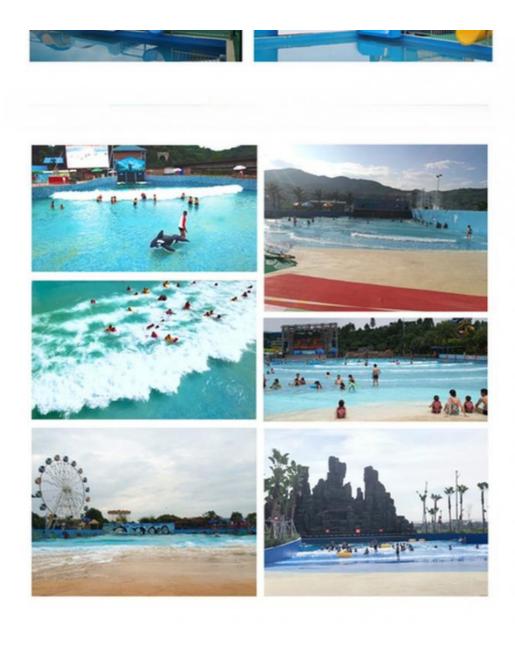

#### **Product Description**

Product Fiberglass Amusement Water Park Wave Pool Machine

**Brand** 

Size Height of wave: 0.3-1.2m, max=1.5m

Depth of the pool: 0-1.8m Specificatio

Waving area: 500-700m<sup>2</sup>/machine

Length of wave: 2-10m Type Air-operated

Power 45kW/machine Color Refer to the color chart

Material High quality Fiberglass, hot-galvanized steel with top quality, stainless-steel structure

**FUTIAN** Resin

DSM Gel coat

Warranty 12 months free warranty Working life More than 12 years

Installation Available

Lead time As MOQ is 1 set, 30~40 days according to the contract.

Package Usually with carton, wooden frame and details according to the contract.

Suitable for Theme park, Water amusement Park, Swimming Pool, family pool, holiday resort, etc

Advantages a. Anti-UV/Anti-static b. Fade/erosion/oxidation Resistant

c. Professional & high quality d. Environmental friendly