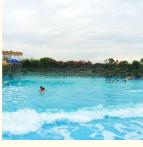

#### **Product Description**

Product Fiberglass Amusement Water Park Wave Pool Machine

**Brand** 

Size Height of wave: 0.3-1.2m, max=1.5m

Depth of the pool: 0-1.8m Specificatio

Waving area: 500-700m<sup>2</sup>/machine

Length of wave: 2-10m Type Air-operated

Power 45kW/machine Color Refer to the color chart

Material High quality Fiberglass, hot-galvanized steel with top quality, stainless-steel structure

**FUTIAN** Resin