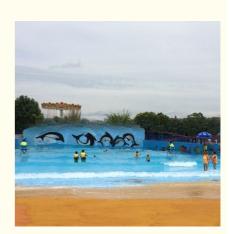

#### **Product Description**

Product Fiberglass Amusement Water Park Wave Pool Machine

**Brand** 

Size Height of wave: 0.3-1.2m, max=1.5m

Depth of the pool: 0-1.8m Specificatio

Waving area: 500-700m<sup>2</sup>/machine

Length of wave: 2-10m Type Air-operated

Power 45kW/machine Color Refer to the color chart

Material High quality Fiberglass, hot-galvanized steel with top quality, stainless-steel structure

**FUTIAN** Resin