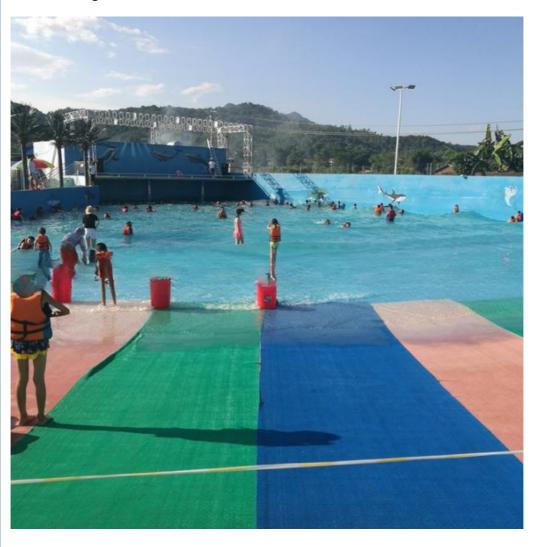

#### **Professional Water Park Design Wave Pool Equipment with Price**

#### **Product Description**

Product Fiberglass Amusement Water Park Wave Pool Machine

**Brand** 

Size Height of wave: 0.3-1.2m, max=1.5m

Depth of the pool: 0-1.8m Specificatio

Waving area: 500-700m<sup>2</sup>/machine

Length of wave: 2-10m Type Air-operated

Power 45kW/machine Color Refer to the color chart

Material High quality Fiberglass, hot-galvanized steel with top quality, stainless-steel structure

**FUTIAN** Resin