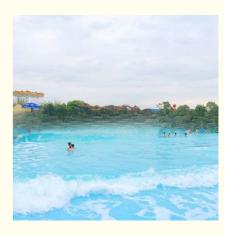

#### **Product Description**

Product Fiberglass Amusement Water Park Wave Pool Machine

**Brand** 

Size Height of wave: 0.3-1.2m, max=1.5m

Depth of the pool: 0-1.8m Specificatio

Waving area: 500-700m<sup>2</sup>/machine

Length of wave: 2-10m Type Air-operated

Power 45kW/machine Color Refer to the color chart

Material High quality Fiberglass, hot-galvanized steel with top quality, stainless-steel structure

**FUTIAN** Resin