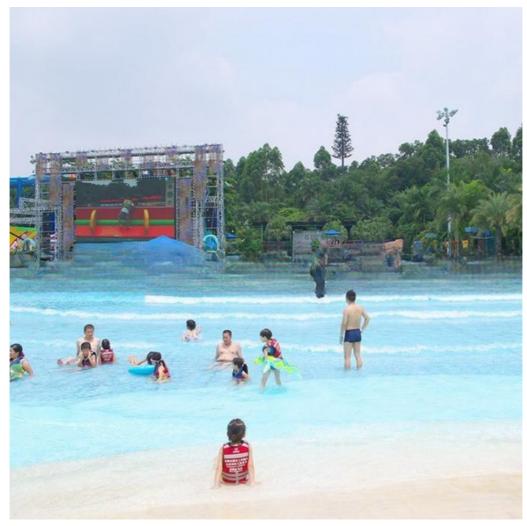

#### **Professional Water Park Design Wave Pool Equipment with Price**

#### **Product Description**

Product Fiberglass Amusement Water Park Wave Pool Machine

**Brand** 

Size Height of wave: 0.3-1.2m, max=1.5m

Depth of the pool: 0-1.8m Specificatio

Waving area: 500-700m<sup>2</sup>/machine

Length of wave: 2-10m Type Air-operated

Power 45kW/machine Color Refer to the color chart

Material High quality Fiberglass, hot-galvanized steel with top quality, stainless-steel structure

**FUTIAN** Resin