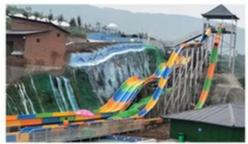

#### More Images

#### **Professional Water Park Design Wave Pool Equipment with Price**

#### **Product Description**

Product Fiberglass Amusement Water Park Wave Pool Machine

**Brand** 

Size Height of wave: 0.3-1.2m, max=1.5m

Depth of the pool: 0-1.8m Specificatio

Waving area: 500-700m<sup>2</sup>/machine