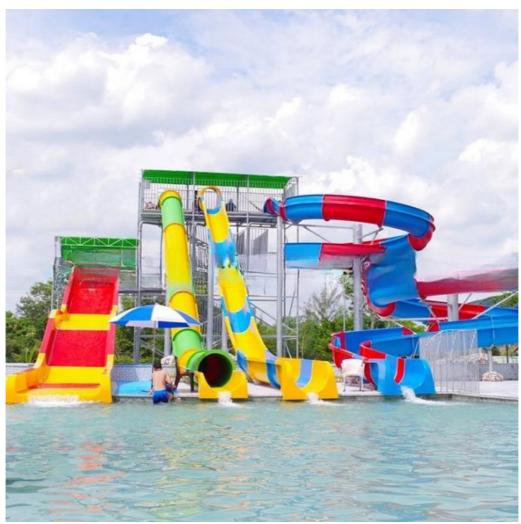

on

Resin

Inner width: 0.65m & 0.85m; Length: Customized

Capacity 120-180 guests/hr

Power 30KW

Color Refer to the color chart

Material High quality Fiberglass, hot-galvanized steel with top quality, stainless-steel

structure FUTIAN

Gel coat DSM
Warranty 12 months free warranty
Working
life More than 12 years

**Installation** Available

**Lead time** As MOQ is 1 set, 30~40 days according to the contract.

**Package** Usually with carton, wooden frame and details according to the contract. **Suitable** Theme park,Water amusement Park,Swimming Pool,family pool,holiday

for resort.etc

**Advantage** a. Anti-UV/Anti-static b. Fade/erosion/oxidation Resistant

s c. Professional & high quality d. Environmental friendly

**Details** According to the contract

#### **Detailed Images**





















#### **Company Introduction**

Lanchao company was established in 2010, the founder and core team members have been specializing in this field for over 10 years (since 2003). We have gained high reputation from our customers home and abroad by keeping providing them the excellent one-stop solution for water park: planning, design, production, delivery, installation and after-sale support etc.







































Using the high-performance material of Eiber Beinforced Plastics/FBP featured in Employed the special gel-coat on the slide surface with the function of high-mech



# Water Park Projects









**Related Products** 















## Water House





### Water Spray Toys



#### Our Advantages

- ◆ Safe: High quality raw material, Eco-friendly,