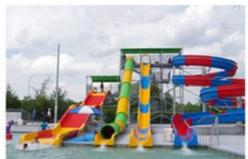

#### **Open Fiberglass Water Slide Tube for Aqua Park**

#### **Product Description**

Product Water Park Equipment Swimming Pool Rainbow Speed Water Slide

Brand Lanchao

Size Height: 6m ( Customized )

Specificati on

Resin

Inner width: 0.65m & 0.85m; Length: Customized

Capacity 120-180 guests/hr

Power 30KW

Color Refer to the color chart

Material High quality Fiberglass, hot-galvanized steel with top quality, stainless-steel

structure FUTIAN

Gel coat DSM
Warranty 12 months free warranty
Working
life More than 12 years