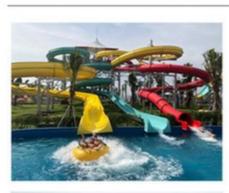

#### **Open Fiberglass Water Slide Tube for Aqua Park**

#### **Product Description**

Product Water Park Equipment Swimming Pool Rainbow Speed Water Slide

Brand Lanchao

Size Height: 6m ( Customized )

Specificati on

Resin

Inner width: 0.65m & 0.85m; Length: Customized

Capacity 120-180 guests/hr

Power 30KW

Color Refer to the color chart

Material High quality Fiberglass, hot-galvanized steel with top quality, stainless-steel

structure FUTIAN

Gel coat DSM
Warranty 12 months free warranty
Working
life More than 12 years