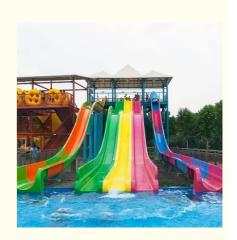

#### Solid Color Open Fiberglass Amusement Park Water Slide Tube For Aqua Park

#### **Open Fiberglass Water Slide Tube for Aqua Park**

#### **Product Description**

Product Water Park Equipment Swimming Pool Rainbow Speed Water Slide

Brand Lanchao

Size Height: 6m ( Customized )

Specificati on

Resin

Inner width: 0.65m & 0.85m; Length: Customized