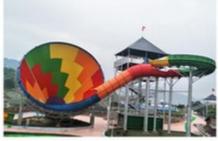

#### **Open Fiberglass Water Slide Tube for Aqua Park**

#### **Product Description**

Product Water Park Equipment Swimming Pool Rainbow Speed Water Slide

Brand Lanchao

Size Height: 6m ( Customized )

Specificati on

Resin

Inner width: 0.65m & 0.85m; Length: Customized

Capacity 120-180 guests/hr

Power 30KW

Color Refer to the color chart

Material High quality Fiberglass, hot-galvanized steel with top quality, stainless-steel

structure FUTIAN

Gel coat DSM
Warranty 12 months free warranty
Working
life More than 12 years