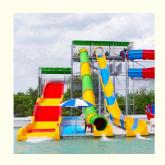

lor Open Fiberglass Amusement Park Water Slide Tube For Aqua Park

#### **Basic Information**

Place of Origin: China
Brand Name: LANCHAO
Certification: ISO9001
Minimum Order Quantity: 1 Set

• Price: USD 50000-80000/Set

• Packaging Details: Plastic Foam, Cotton or Wooden Case etc.

Delivery Time: 30 daysPayment Terms: T/T, L/C

Supply Ability: 10 Sets Per Months



#### **Product Specification**

Model NO.: LANCHAO-WS21Type: Water Park

Material: Fiberglass, Hot Dip Galvanizing

Max Capacity: >500kg
Age: >18 Years
Suitable For: Amusement Park
Color: Solid Color

Customized: Customized

• Condition: New

• Allowable Passenger:

Size: CustomizedWarranty: 12 Months

Working Life: More Than 12 Years

Product Name: Water Park Swimming Pool Rainbow Speed

Water Slide

<10



#### More Images





#### **Open Fiberglass Water Slide Tube for Aqua Park**

#### **Product Description**

Product Water Park Equipment Swimming Pool Rainbow Speed Water Slide

Brand Lanchao

Size Height: 6m ( Customized )

Specificati on

Resin

Inner width: 0.65m & 0.85m; Length: Customized

Capacity 120-180 guests/hr

Power 30KW

Color Refer to the color chart

Material High quality Fiberglass, hot-galvanized steel with top quality, stainless-steel

structure FUTIAN

Gel coat DSM
Warranty 12 months free warranty
Working
life More than 12 years

**Installation** Available

**Lead time** As MOQ is 1 set, 30~40 days according to the contract.

**Package** Usually with carton, wooden frame and details according to the contract. **Suitable** Theme park,Water amusement Park,Swimming Pool,family pool,holiday