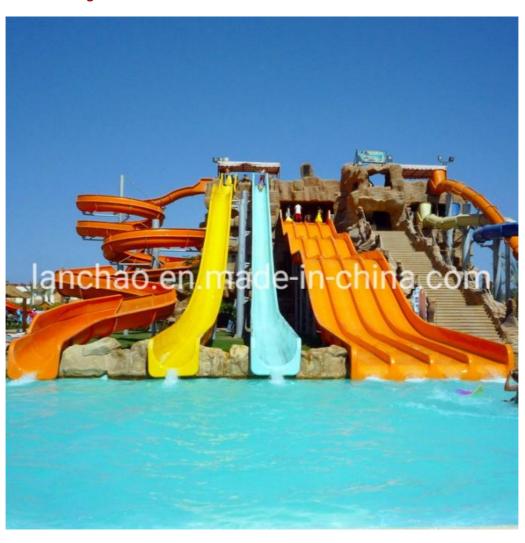

#### Solid Color Open Fiberglass Amusement Park Water Slide Tube For Aqua Park

#### **Open Fiberglass Water Slide Tube for Aqua Park**

#### **Product Description**

Product Water Park Equipment Swimming Pool Rainbow Speed Water Slide

Brand Lanchao

Size Height: 6m ( Customized )

Specificati on

Resin

Inner width: 0.65m & 0.85m; Length: Customized