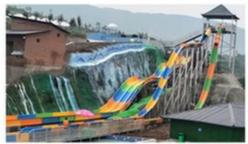

#### Solid Color Open Fiberglass Amusement Park Water Slide Tube For Aqua Park

#### **Open Fiberglass Water Slide Tube for Aqua Park**

#### **Product Description**

Product Water Park Equipment Swimming Pool Rainbow Speed Water Slide

Brand Lanchao

Size Height: 6m ( Customized )

Specificati on

Resin

Inner width: 0.65m & 0.85m; Length: Customized