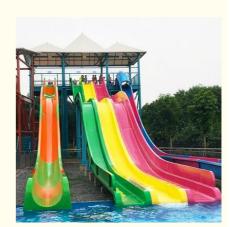

#### Solid Color Open Fiberglass Amusement Park Water Slide Tube For Aqua Park

#### **Open Fiberglass Water Slide Tube for Aqua Park**

#### **Product Description**

Product Water Park Equipment Swimming Pool Rainbow Speed Water Slide

Brand Lanchao

Size Height: 6m ( Customized )

Specificati on

Resin

Inner width: 0.65m & 0.85m; Length: Customized