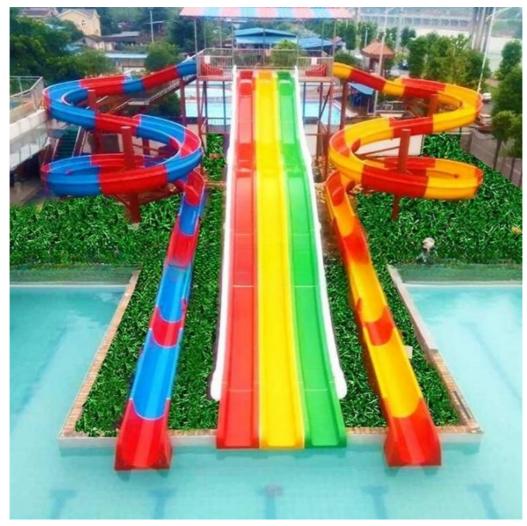

i on

Resin

Inner width: 0.65m & 0.85m; Length: Customized

Capacity 120-180 guests/hr

Power 30KW

Color Refer to the color chart

Material High quality Fiberglass, hot-galvanized steel with top quality, stainless-steel

structure FUTIAN

Gel coat DSM
Warranty 12 months free warranty
Working
life More than 12 years

**Installation** Available

**Lead time** As MOQ is 1 set, 30~40 days according to the contract.

**Package** Usually with carton, wooden frame and details according to the contract. **Suitable** Theme park,Water amusement Park,Swimming Pool,family pool,holiday

for resort.etc

**Advantage** a. Anti-UV/Anti-static b. Fade/erosion/oxidation Resistant

s c. Professional & high quality d. Environmental friendly

**Details** According to the contract

#### **Detailed Images**





















#### **Company Introduction**

Lanchao company was established in 2010, the founder and core team members have been specializing in this field for over 10 years (since 2003). We have gained high reputation from our customers home and abroad by keeping providing them the excellent one-stop solution for water park: planning, design, production, delivery, installation and after-sale support etc.







































Using the high-performance material of Eiber Beinforced Plastics/FBP featured in Employed the special gel-coat on the slide surface with the function of high-mech



# Water Park Projects









**Related Products** 















## Water House





### Water Spray Toys



#### Our Advantages

- ◆ Safe: High quality raw material, Eco-friendl