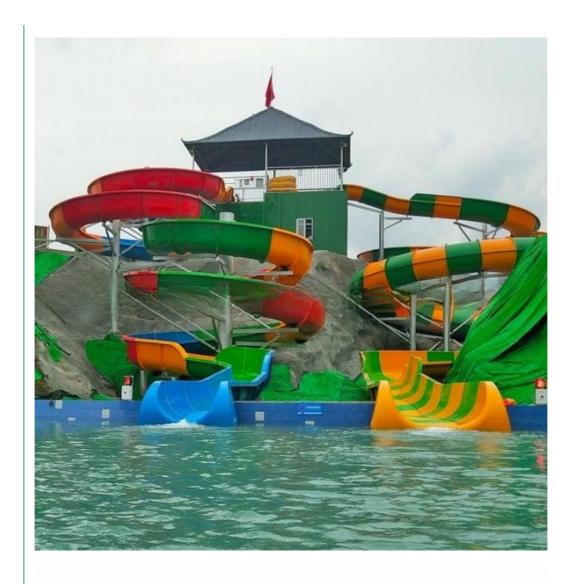

Resin

Inner width: 0.65m & 0.85m; Length: Customized

Capacity 120-180 guests/hr

Power 30KW

Color Refer to the color chart

Material High quality Fiberglass, hot-galvanized steel with top quality, stainless-steel

structure FUTIAN

Gel coat DSM
Warranty 12 months free warranty
Working
life More than 12 years

**Installation** Available

**Lead time** As MOQ is 1 set, 30~40 days according to the contract.

**Package** Usually with carton, wooden frame and details according to the contract. **Suitable** Theme park,Water amusement Park,Swimming Pool,family pool,holiday

for resort.etc

**Advantage** a. Anti-UV/Anti-static b. Fade/erosion/oxidation Resistant

s c. Professional & high quality d. Environmental friendly

**Details** According to the contract

#### **Detailed Images**





















#### **Company Introduction**

Lanchao company was established in 2010, the founder and core team members have been specializing in this field for over 10 years (since 2003). We have gained high reputation from our customers home and abroad by keeping providing them the excellent one-stop solution for water park: planning, design, production, delivery, installation and after-sale support etc.







































Using the high-performance material of Eiber Beinforced Plastics/FBP featured in Employed the special gel-coat on the slide surface with the function of high-mech



# Water Park Projects









**Related Products** 















## Water House





### Water Spray Toys



#### Our Advantages

- ◆ Safe: High quality raw material, Eco-friendly, I