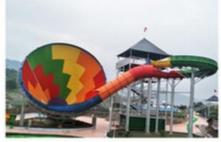

# Customized Swimming Pool Racing Water Slide Spiral Water Slide 5m Height

### Swimming Pool Racing Water Slide Fiberglass Park Spiral Slide Tube <a href="Product Description">Product Description</a>

Product Water Park Swimming Pool Amusement Water Slide Equipment

Brand Lanchao

**Capacity** 180 guests/hr **Power** 22.5KW

**Color** Refer to the color chart

Material High quality Fiberglass, hot-galvanized steel with top quality, stainless-steel

Resin FUTIAN
Gel coat DSM

Warranty 12 months free warranty
Working
life More than 12 years