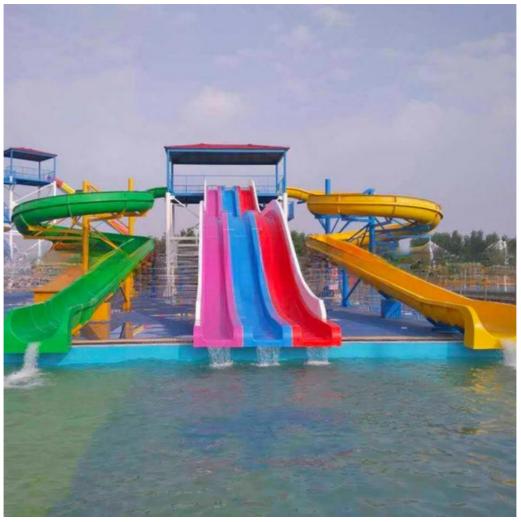

ing Pool Amusement Water Slide Equipment

Brand Lanchao

**Capacity** 180 guests/hr **Power** 22.5KW

**Color** Refer to the color chart

Material High quality Fiberglass, hot-galvanized steel with top quality, stainless-steel

Resin FUTIAN
Gel coat DSM

Warranty 12 months free warranty
Working
life More than 12 years

**Installation** Available

**Lead time** As MOQ is 1 set, 30~40 days according to the contract.

Package Usually with carton, wooden frame and details according to the contract.

Suitable Theme park, Water amusement Park, Swimming Pool, family pool, holiday

for resort,etc

**Advantage** a. Anti-UV/Anti-static b. Fade/erosion/oxidation Resistant

s c. Professional & high quality d. Environmental friendly

**Details** According to the contract

#### **Detailed Images**





















#### **Company Introduction**

Lanchao company was established in 2010, the founder and core team members have been specializing in this field for over 10 years (since 2003). We have gained high reputation from our customers home and abroad by keeping providing them the excellent one-stop solution for water park: planning, design, production, delivery, installation and after-sale support etc.







































Using the high-performance material of Eiber Beinferced Plastics/FBP featured in Employed the special gel-coat on the slide surface with the function of high-mech



## Water Park Projects









**Related Products** 















## Water House





### Water Spray Toys



#### **Our Advantages**

- ◆ Safe: High quality raw material, Eco-frie