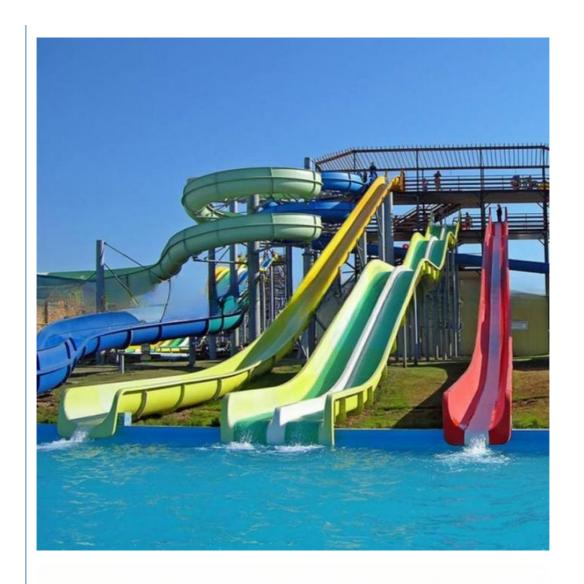

# Customized Swimming Pool Racing Water Slide Spiral Water Slide 5m Height

### Swimming Pool Racing Water Slide Fiberglass Park Spiral Slide Tube <a href="Product Description">Product Description</a>

Product Water Park Swimming Pool Amusement Water Slide Equipment

Brand Lanchao

**Capacity** 180 guests/hr **Power** 22.5KW

**Color** Refer to the color chart

Material High quality Fiberglass, hot-galvanized steel with top quality, stainless-steel

Resin FUTIAN
Gel coat DSM

Warranty 12 months free warranty
Working
life More than 12 years

**Installation** Available

**Lead time** As MOQ is 1 set, 30~40 days according to the contract.

Package Usually with carton, wooden frame and details according to the contract.

Suitable Theme park, Water amusement Park, Swimming Pool, family pool, holiday

for resort,etc

**Advantage** a. Anti-UV/Anti-static b. Fade/erosion/oxidation Resistant

s c. Professional & high quality d. Environmental friendly

**Details** According to the contract