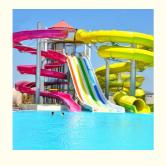

### Swimming Pool Racing Water Slide Fiberglass Park Spiral Slide Tube <a href="Product Description">Product Description</a>

Product Water Park Swimming Pool Amusement Water Slide Equipment

Brand Lanchao

**Capacity** 180 guests/hr **Power** 22.5KW

**Color** Refer to the color chart

Material High quality Fiberglass, hot-galvanized steel with top quality, stainless-steel

Resin FUTIAN
Gel coat DSM

Warranty 12 months free warranty
Working
life More than 12 years

**Installation** Available

**Lead time** As MOQ is 1 set, 30~40 days according to the contract.

Package Usually with carton, wooden frame and details according to the contract.

Suitable Theme park, Water amusement Park, Swimming Pool, family pool, holiday

for resort,etc

**Advantage** a. Anti-UV/Anti-static b. Fade/erosion/oxidation Resistant

s c. Professional & high quality d. Environmental friendly

**Details** According to the contract