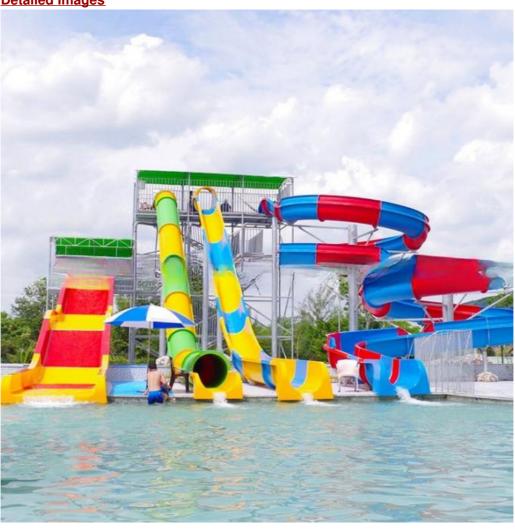

wimming Pool Amusement Water Slide Equipment

Brand Lanchao

**Capacity** 180 guests/hr **Power** 22.5KW

**Color** Refer to the color chart

Material High quality Fiberglass, hot-galvanized steel with top quality, stainless-steel

Resin FUTIAN
Gel coat DSM

Warranty 12 months free warranty
Working
life More than 12 years

**Installation** Available

**Lead time** As MOQ is 1 set, 30~40 days according to the contract.

Package Usually with carton, wooden frame and details according to the contract.

Suitable Theme park, Water amusement Park, Swimming Pool, family pool, holiday

for resort,etc

**Advantage** a. Anti-UV/Anti-static b. Fade/erosion/oxidation Resistant

s c. Professional & high quality d. Environmental friendly

**Details** According to the contract

#### **Detailed Images**





















#### **Company Introduction**

Lanchao company was established in 2010, the founder and core team members have been specializing in this field for over 10 years (since 2003). We have gained high reputation from our customers home and abroad by keeping providing them the excellent one-stop solution for water park: planning, design, production, delivery, installation and after-sale support etc.







































Using the high-performance material of Eiber Beinferced Plastics/FBP featured in Employed the special gel-coat on the slide surface with the function of high-mech



## Water Park Projects









**Related Products** 















## Water House





### Water Spray Toys



#### **Our Advantages**

- ◆ Safe: High quality raw material, Eco-