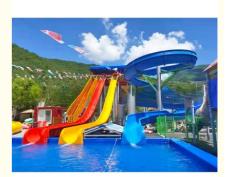

### Swimming Pool Racing Water Slide Fiberglass Park Spiral Slide Tube <a href="Product Description">Product Description</a>

Product Water Park Swimming Pool Amusement Water Slide Equipment

Brand Lanchao

**Capacity** 180 guests/hr **Power** 22.5KW

**Color** Refer to the color chart

Material High quality Fiberglass, hot-galvanized steel with top quality, stainless-steel

Resin FUTIAN
Gel coat DSM

Warranty 12 months free warranty
Working
life More than 12 years

**Installation** Available

**Lead time** As MOQ is 1 set, 30~40 days according to the contract.

Package Usually with carton, wooden frame and details according to the contract.

Suitable Theme park, Water amusement Park, Swimming Pool, family pool, holiday

for resort,etc

**Advantage** a. Anti-UV/Anti-static b. Fade/erosion/oxidation Resistant

s c. Professional & high quality d. Environmental friendly

**Details** According to the contract