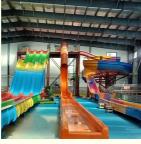

# Customized Swimming Pool Racing Water Slide Spiral Water Slide 5m Height

#### **Basic Information**

• Certification: ISO9001, SGS



#### **Product Specification**

Model NO.: LANCHAO-WS21

Allowable Passenger: <10</li>

Customized: Customized

• Condition: New

Size: CustomizedWarranty: 12 Months

Working Life: More Than 12 Years

Product Name: Water Park Swimming Pool Amusement

Water Slide

• Transport Package: Plastic Foam, Cotton Or Wooden Case Etc.

Specification: Customized
Trademark: LANCHAO
Origin: China
HS Code: 9506999000

• Supply Ability: 10 Sets Per Months



#### More Images







### Swimming Pool Racing Water Slide Fiberglass Park Spiral Slide Tube <a href="Product Description">Product Description</a>

Product Water Park Swimming Pool Amusement Water Slide Equipment

Brand Lanchao

**Capacity** 180 guests/hr **Power** 22.5KW

**Color** Refer to the color chart

Material High quality Fiberglass, hot-galvanized steel with top quality, stainless-steel

Resin FUTIAN
Gel coat DSM

Warranty 12 months free warranty
Working
life More than 12 years

**Installation** Available

**Lead time** As MOQ is 1 set, 30~40 days according to the contract.

Package Usually with carton, wooden frame and details according to the contract.

Suitable Theme park, Water amusement Park, Swimming Pool, family pool, holiday

for resort,etc

**Advantage** a. Anti-UV/Anti-static b. Fade/eros