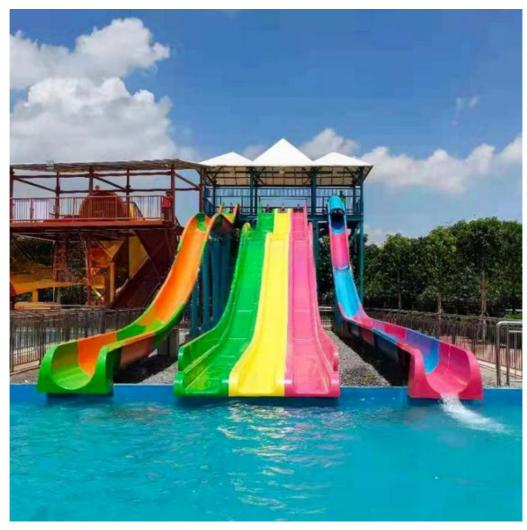

mming Pool Amusement Water Slide Equipment

Brand Lanchao

**Capacity** 180 guests/hr **Power** 22.5KW

**Color** Refer to the color chart

Material High quality Fiberglass, hot-galvanized steel with top quality, stainless-steel

Resin FUTIAN
Gel coat DSM

Warranty 12 months free warranty
Working
life More than 12 years

**Installation** Available

**Lead time** As MOQ is 1 set, 30~40 days according to the contract.

Package Usually with carton, wooden frame and details according to the contract.

Suitable Theme park, Water amusement Park, Swimming Pool, family pool, holiday

for resort,etc

**Advantage** a. Anti-UV/Anti-static b. Fade/erosion/oxidation Resistant

s c. Professional & high quality d. Environmental friendly

**Details** According to the contract

#### **Detailed Images**





















#### **Company Introduction**

Lanchao company was established in 2010, the founder and core team members have been specializing in this field for over 10 years (since 2003). We have gained high reputation from our customers home and abroad by keeping providing them the excellent one-stop solution for water park: planning, design, production, delivery, installation and after-sale support etc.







































Using the high-performance material of Eiber Beinferced Plastics/FBP featured in Employed the special gel-coat on the slide surface with the function of high-mech



## Water Park Projects









**Related Products** 















## Water House





### Water Spray Toys



#### **Our Advantages**

- ◆ Safe: High quality raw material, Eco-fr