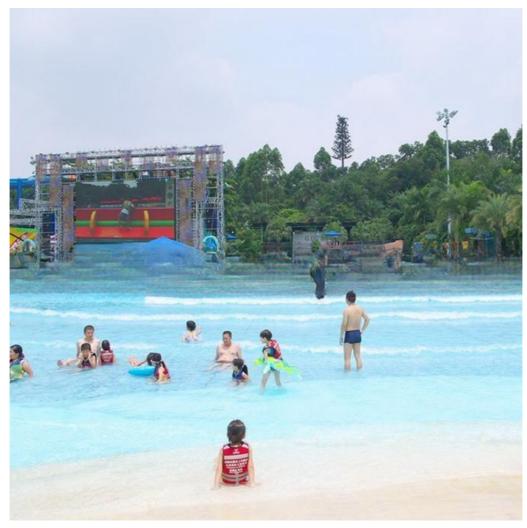

#### **Interactive Wave Pool Water Play Equipment for Aqua Park**

#### **Product Description**

Product Water Park Equipment Surf Wave Pool Machine with High Quality

**Brand** 

Size Height of wave: 0.3-1.2m, max=1.5m

Depth of the pool: 0-1.8m Specificatio

Waving area: 500-700m<sup>2</sup>/machine

Suitable for Theme park, Water amusement Park, Swimming Pool, family pool, holiday resort, etc

Advantages a. Anti-UV/Anti-static b. Fade/erosion/oxidation Resistant

c. Professional & high quality d. Environmental friendly