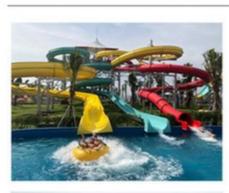

#### More Images

#### **Interactive Wave Pool Water Play Equipment for Aqua Park**

#### **Product Description**

Product Water Park Equipment Surf Wave Pool Machine with High Quality

**Brand** 

Size Height of wave: 0.3-1.2m, max=1.5m

Depth of the pool: 0-1.8m Specificatio

Waving area: 500-700m<sup>2</sup>/machine