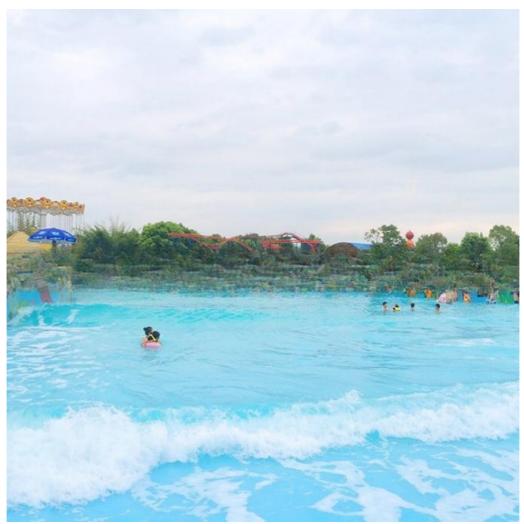

#### **Interactive Wave Pool Water Play Equipment for Aqua Park**

#### **Product Description**

Product Water Park Equipment Surf Wave Pool Machine with High Quality

**Brand** 

Size Height of wave: 0.3-1.2m, max=1.5m

Depth of the pool: 0-1.8m Specificatio

Waving area: 500-700m<sup>2</sup>/machine

Suitable for Theme park, Water amusement Park, Swimming Pool, family pool, holiday resort, etc

Advantages a. Anti-UV/Anti-static b. Fade/erosion/oxidation Resistant

c. Professional & high quality d. Environmental friendly