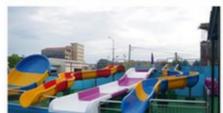

#### **Interactive Wave Pool Water Play Equipment for Aqua Park**

#### **Product Description**

Product Water Park Equipment Surf Wave Pool Machine with High Quality

**Brand** 

Size Height of wave: 0.3-1.2m, max=1.5m

Depth of the pool: 0-1.8m Specificatio

Waving area: 500-700m<sup>2</sup>/machine