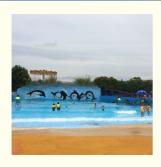

#### **Interactive Wave Pool Water Play Equipment for Aqua Park**

#### **Product Description**

Product Water Park Equipment Surf Wave Pool Machine with High Quality

**Brand** 

Size Height of wave: 0.3-1.2m, max=1.5m

Depth of the pool: 0-1.8m Specificatio

Waving area: 500-700m<sup>2</sup>/machine