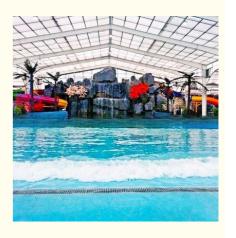

#### **Interactive Wave Pool Water Play Equipment for Aqua Park**

#### **Product Description**

Product Water Park Equipment Surf Wave Pool Machine with High Quality

**Brand** 

Size Height of wave: 0.3-1.2m, max=1.5m

Depth of the pool: 0-1.8m Specificatio

Waving area: 500-700m<sup>2</sup>/machine