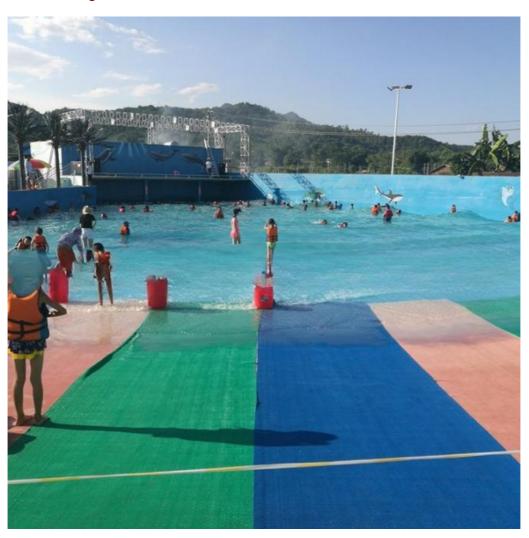

#### **Interactive Wave Pool Water Play Equipment for Aqua Park**

#### **Product Description**

Product Water Park Equipment Surf Wave Pool Machine with High Quality

**Brand** 

Size Height of wave: 0.3-1.2m, max=1.5m

Depth of the pool: 0-1.8m Specificatio

Waving area: 500-700m<sup>2</sup>/machine