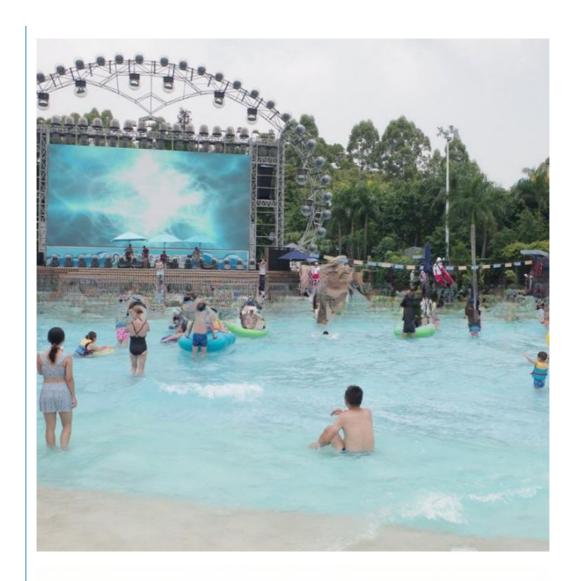

#### **Interactive Wave Pool Water Play Equipment for Aqua Park**

#### **Product Description**

Product Water Park Equipment Surf Wave Pool Machine with High Quality

**Brand** 

Size Height of wave: 0.3-1.2m, max=1.5m

Depth of the pool: 0-1.8m Specificatio

Waving area: 500-700m<sup>2</sup>/machine

Suitable for Theme park, Water amusement Park, Swimming Pool, family pool, holiday resort, etc

Advantages a. Anti-UV/Anti-static b. Fade/erosion/oxidation Resistant

c. Professional & high quality d. Environmental friendly