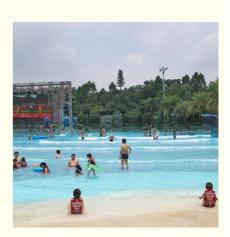

#### **Interactive Wave Pool Water Play Equipment for Aqua Park**

#### **Product Description**

Product Water Park Equipment Surf Wave Pool Machine with High Quality

**Brand** 

Size Height of wave: 0.3-1.2m, max=1.5m

Depth of the pool: 0-1.8m Specificatio

Waving area: 500-700m<sup>2</sup>/machine