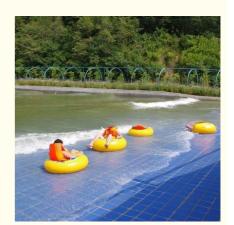

## **Wave Pool Construction for Amusement Water Park**

#### **Product Description**

**Product** Aqua Park Project Water Pneumatic Wave Pool Family Get the Latest Price >>>

Brand Lanchad

Size Height of wave: 0.3-1.2m, max=1.5m

Specificatio Depth of the pool: 0-1.8m
Waving area: 500-700m²/machine

Length of wave: 2-10m

Type Air-operated
Power 45kW/machine
Color Refer to the color chart

Material High quality Fiberglass, hot-galvanized steel with top quality, stainless-steel structure

Resin FUTIAN
Gel coat DSM