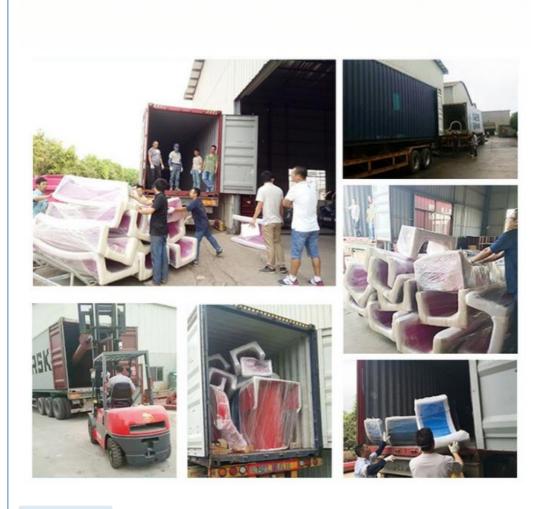

0m²/machine

Length of wave: 2-10m

Type Air-operated
Power 45kW/machine
Color Refer to the color chart

Material High quality Fiberglass, hot-galvanized steel with top quality, stainless-steel structure

Resin FUTIAN
Gel coat DSM

Warranty 12 months free warranty
Working life More than 12 years

Installation Available

**Lead time** As MOQ is 1 set, 30~40 days according to the contract.

Package Usually with carton, wooden frame and details according to the contract.

Suitable for Theme park, Water amusement Park, Swimming Pool, family pool, holiday resort, etc

Advantages a. Anti-UV/Anti-static b. Fade/erosion/oxidation Resistant

c. Professional & high quality d. Environmental friendly

**Details** According to the contract

#### **Detailed Photos**









Click for More Details >>>



### Company

#### Profile

Lanchao company was established in 2010, the founder and core team members have been specializing in this field for over 10 years (since 2003). We have gained high reputation from our customers home and abroad by keeping providing them the excellent one-stop solution for water park: planning, design, production, delivery, installation and after-sale support etc.







































Using the high-performance material of Eiber Beinforced Plastics/FRP featured in Employed the special gel-coat on the slide surface with the function of high-mech



## Water Park Projects









Related

Products















## Water House





## Water Spray Toys



#### Our

### Advantages

- ◆ Safe: High quality raw material, Eco-friendly, International St