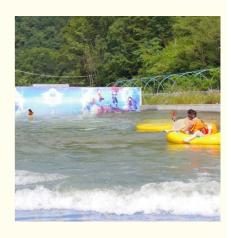

## **Wave Pool Construction for Amusement Water Park**

#### **Product Description**

**Product** Aqua Park Project Water Pneumatic Wave Pool Family Get the Latest Price >>>

Brand Lanchad

Size Height of wave: 0.3-1.2m, max=1.5m

Specificatio Depth of the pool: 0-1.8m
Waving area: 500-700m²/machine

Length of wave: 2-10m

Type Air-operated
Power 45kW/machine
Color Refer to the color chart

Material High quality Fiberglass, hot-galvanized steel with top quality, stainless-steel structure

Resin FUTIAN
Gel coat DSM