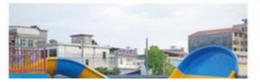

## **Wave Pool Construction for Amusement Water Park**

#### **Product Description**

**Product** Aqua Park Project Water Pneumatic Wave Pool Family Get the Latest Price >>>

Brand Lanchad

Size Height of wave: 0.3-1.2m, max=1.5m

Specificatio Depth of the pool: 0-1.8m
Waving area: 500-700m²/machine

Length of wave: 2-10m

Type Air-operated
Power 45kW/machine
Color Refer to the color chart

Material High quality Fiberglass, hot-galvanized steel with top quality, stainless-steel structure

Resin FUTIAN
Gel coat DSM