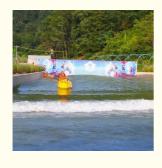

## **Wave Pool Construction for Amusement Water Park**

#### **Product Description**

**Product** Aqua Park Project Water Pneumatic Wave Pool Family Get the Latest Price >>>

Brand Lanchad

Size Height of wave: 0.3-1.2m, max=1.5m

Specificatio Depth of the pool: 0-1.8m
Waving area: 500-700m²/machine

Length of wave: 2-10m

Type Air-operated
Power 45kW/machine
Color Refer to the color chart

Material High quality Fiberglass, hot-galvanized steel with top quality, stainless-steel structure

Resin FUTIAN
Gel coat DSM