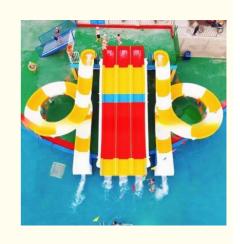

## Colourful Funny Kids Amusement Park Water Slide Playground For Family

for more products please visit us on waterparksequipments.com





### Product Specification

- Model NO.:
- Allowable Passenger:
- Customized: Customized
- Condition:
- Size:
- Warranty:
- Working Life:
- Product Name:
- Transport Package:
- Specification:
- Trademark:
- Origin:
- HS Code:
- Supply Ability:
- 12 Months More Than 12 Years Rainbow Water Park Slide Fiberglass Spiral Slide Plastic Foam, Cotton Or Wooden Case Etc. Customized LANCHAO
- China
- 9506999000
- 10 Sets Per Months

LANCHAO-WS21

<10

New

Customized



# Funny Kids Water Park Playground Slide Family Water Slide

## Product Description

| Product<br>Brand<br>Size | Rainbow Water Slide Fiberglass Spiral Slide for Water Park<br>Lanchao<br>Height : 8m ( Customized )         |
|--------------------------|----------------------------------------------------------------------------------