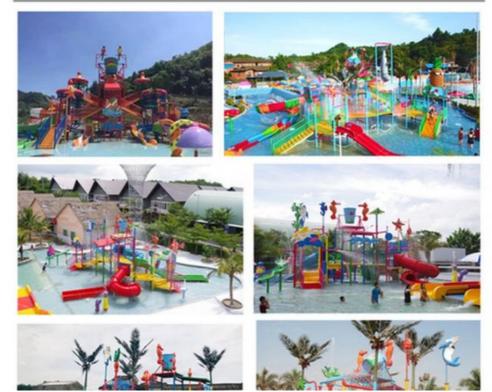

## Colourful Funny Kids Amusement Park Water Slide Playground For Family

for more products please visit us on waterparksequipments.com

# Funny Kids Water Park Playground Slide Family Water Slide

## Product Description

| Product<br>Brand<br>Size | Rainbow Water Slide Fiberglass Spiral Slide for Water Park<br>Lanchao<br>Height : 8m ( Customized )         |
|--------------------------|-------------------------------------------------------------------------------------------------------------|
| Specificati<br>on        | Inner width: 0.65m/0.85m                                                                                    |
| Capacity<br>Power        | 180 guests/hr<br>33KW                                                                                       |
| Color                    | Refer to the color chart<br>High quality Fiberglass, hot-galvanized steel with top quality, stainless-steel |
| Material                 | structure                                                                                                   |
| Resin                    | FUTIAN                                                                                                      |
| Gel coat                 | DSM                                                                                                         |
| Warranty                 | 12 months free warranty                                                                                     |
| Working<br>life          | More than 12 years                                                                                          |
| Installation             | 1 Available                                                                                                 |
| Lead time                | As MOQ is 1 set, 30~40 days according to the contract.                                                      |
| Package                  | Usually with carton, wooden frame and details according to the contract.                                    |
| Suitable                 | Theme park,Water amusement Park,Swimming Pool,family pool,holiday                                           |
| for                      | resort,etc                                                                                                  |
| Advantage                | a. Anti-UV/Anti-static b. Fade/erosion/oxidation Resistant                                                  |
| S                        | c. Professional & high quality d. Environmental friendly                                                    |
| Details                  | According to the contract                                                                                   |