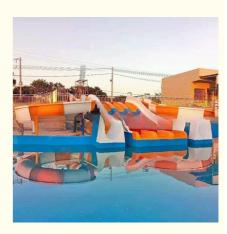

## Colourful Funny Kids Amusement Park Water Slide Playground For Family

for more products please visit us on waterparksequipments.com





### Product Specification

- Model NO.:
- Allowable Passenger:
- Customized: Customized
- Condition:
- Size:
- Warranty:
- Working Life:
- Product Name:
- Transport Package:
- Specification:
- Trademark:
- Origin:
- HS Code:
- Supply Ability:
- 12 Months More Than 12 Years Rainbow Water Park Slide Fiberglass Spiral Slide Plastic Foam, Cotton Or Wooden Case Etc. Customized LANCHAO
- China
- 9506999000
- 10 Sets Per Months

LANCHAO-WS21

<10

New

Customized



# Funny Kids Water Park Playground Slide Family Water Slide

## Product Description

| Product<br>Brand<br>Size | Rainbow Water Slide Fiberglass Spiral Slide for Water Park<br>Lanchao<br>Height : 8m ( Customized )         |
|--------------------------|-------------------------------------------------------------------------------------------------------------|
| Specificati<br>on        | Inner width: 0.65m/0.85m                                                                                    |
| Capacity<br>Power        | 180 guests/hr<br>33KW                                                                                       |
| Color                    | Refer to the color chart<br>High quality Fiberglass, hot-galvanized steel with top quality, stainless-steel |
| Material