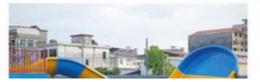

## **Aqua Park Equipment Artificial Blower Pool Wave Machine**

#### **Product Description**

Product Water Park Wave Pool Equipment Machine Supplier Get the Latest Price >>>

Brand Lanchao

Size Height of wave: 0.3-1.2m, max=1.5m

Specificatio Depth of the pool: 0-1.8m
Waving area: 500-700m²/machine

Length of wave: 2-10m

Type Air-operated
Power 45kW/machine

Color Refer to the color chart

Material High quality Fiberglass, hot-galvanized steel with top quality, stainless-steel structure

Resin FUTIAN
Gel coat DSM