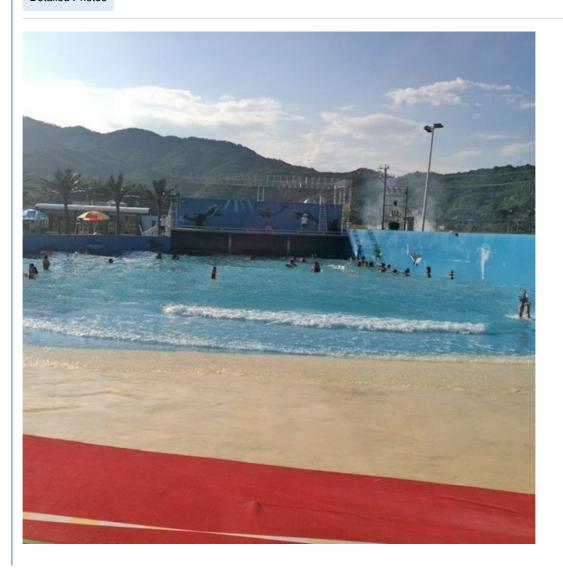

ool: 0-1.8m
Waving area: 500-700m²/machine

Length of wave: 2-10m

Type Air-operated
Power 45kW/machine

Color Refer to the color chart

Material High quality Fiberglass, hot-galvanized steel with top quality, stainless-steel structure

Resin FUTIAN
Gel coat DSM

Warranty 12 months free warranty
Working life More than 12 years

Installation Available

**Lead time** As MOQ is 1 set, 30~40 days according to the contract.

**Package** Usually with carton, wooden frame and details according to the contract.

Suitable for Theme park, Water amusement Park, Swimming Pool, family pool, holiday resort, etc

Advantages a. Anti-UV/Anti-static b. Fade/erosion/oxidation Resistant

c. Professional & high quality d. Environmental friendly

**Details** According to the contract

#### **Detailed Photos**









Click for More Details >>>



## Company

#### Profile

Lanchao company was established in 2010, the founder and core team members have been specializing in this field for over 10 years (since 2003). We have gained high reputation from our customers home and abroad by keeping providing them the excellent one-stop solution for water park: planning, design, production, delivery, installation and after-sale support etc.







































Using the high-performance material of Eiber Beinforced Plastics/FRP featured in Employed the special gel-coat on the slide surface with the function of high-mech



## Water Park Projects









Related

Products















## Water House





## Water Spray Toys



#### Our

### Advantages

- ◆ Safe: High quality raw mater