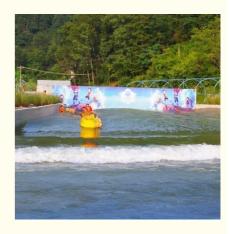

## **Aqua Park Equipment Artificial Blower Pool Wave Machine**

#### **Product Description**

Product Water Park Wave Pool Equipment Machine Supplier Get the Latest Price >>>

Brand Lanchao

Size Height of wave: 0.3-1.2m, max=1.5m

Specificatio Depth of the pool: 0-1.8m
Waving area: 500-700m²/machine

Length of wave: 2-10m

Type Air-operated
Power 45kW/machine

Color Refer to the color chart

Material High quality Fiberglass, hot-galvanized steel with top quality, stainless-steel structure

Resin FUTIAN
Gel coat DSM