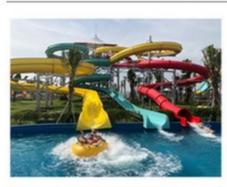

## **Aqua Park Equipment Artificial Blower Pool Wave Machine**

#### **Product Description**

Product Water Park Wave Pool Equipment Machine Supplier Get the Latest Price >>>

Brand Lanchao

Size Height of wave: 0.3-1.2m, max=1.5m

Specificatio Depth of the pool: 0-1.8m
Waving area: 500-700m²/machine

Length of wave: 2-10m

Type Air-operated
Power 45kW/machine

Color Refer to the color chart

Material High quality Fiberglass, hot-galvanized steel with top quality, stainless-steel structure

Resin FUTIAN
Gel coat DSM