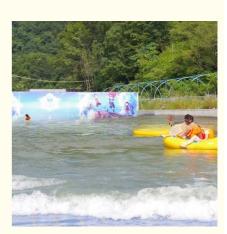

## **Aqua Park Equipment Artificial Blower Pool Wave Machine**

#### **Product Description**

Product Water Park Wave Pool Equipment Machine Supplier Get the Latest Price >>>

Brand Lanchao

Size Height of wave: 0.3-1.2m, max=1.5m

Specificatio Depth of the pool: 0-1.8m
Waving area: 500-700m²/machine

Length of wave: 2-10m

Type Air-operated
Power 45kW/machine

Color Refer to the color chart

Material High quality Fiberglass, hot-galvanized steel with top quality, stainless-steel structure

Resin FUTIAN
Gel coat DSM