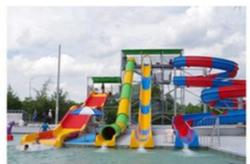

## **Aqua Park Equipment Artificial Blower Pool Wave Machine**

#### **Product Description**

Product Water Park Wave Pool Equipment Machine Supplier Get the Latest Price >>>

Brand Lanchao

Size Height of wave: 0.3-1.2m, max=1.5m

Specificatio Depth of the pool: 0-1.8m
Waving area: 500-700m²/machine

Length of wave: 2-10m

Type Air-operated
Power 45kW/machine

Color Refer to the color chart

Material High quality Fiberglass, hot-galvanized steel with top quality, stainless-steel structure

Resin FUTIAN
Gel coat DSM