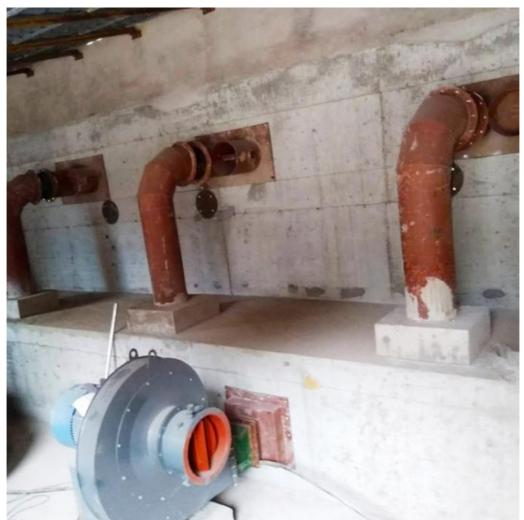

-1.8m
Waving area: 500-700m²/machine

Length of wave: 2-10m

Type Air-operated
Power 45kW/machine

Color Refer to the color chart

Material High quality Fiberglass, hot-galvanized steel with top quality, stainless-steel structure

Resin FUTIAN
Gel coat DSM

Warranty 12 months free warranty
Working life More than 12 years

Installation Available

**Lead time** As MOQ is 1 set, 30~40 days according to the contract.

**Package** Usually with carton, wooden frame and details according to the contract.

Suitable for Theme park, Water amusement Park, Swimming Pool, family pool, holiday resort, etc

Advantages a. Anti-UV/Anti-static b. Fade/erosion/oxidation Resistant

c. Professional & high quality d. Environmental friendly

**Details** According to the contract

#### **Detailed Photos**









Click for More Details >>>



## Company

#### Profile

Lanchao company was established in 2010, the founder and core team members have been specializing in this field for over 10 years (since 2003). We have gained high reputation from our customers home and abroad by keeping providing them the excellent one-stop solution for water park: planning, design, production, delivery, installation and after-sale support etc.







































Using the high-performance material of Eiber Beinforced Plastics/FRP featured in Employed the special gel-coat on the slide surface with the function of high-mech



## Water Park Projects









Related

Products















## Water House





## Water Spray Toys



#### Our

### Advantages

- ◆ Safe: High quality raw material, E