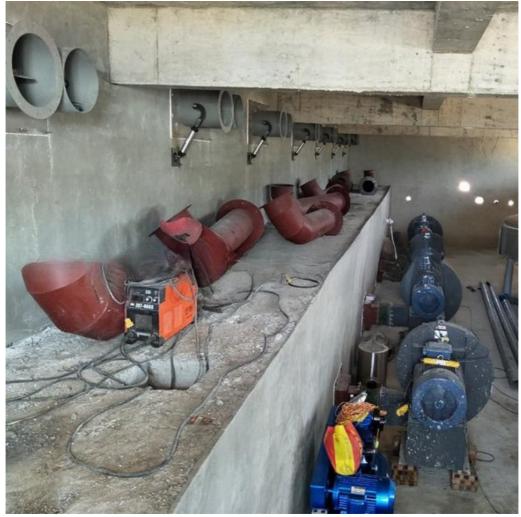

0-1.8m
Waving area: 500-700m²/machine

Length of wave: 2-10m

Type Air-operated
Power 45kW/machine

Color Refer to the color chart

Material High quality Fiberglass, hot-galvanized steel with top quality, stainless-steel structure

Resin FUTIAN
Gel coat DSM

Warranty 12 months free warranty
Working life More than 12 years

Installation Available

**Lead time** As MOQ is 1 set, 30~40 days according to the contract.

**Package** Usually with carton, wooden frame and details according to the contract.

Suitable for Theme park, Water amusement Park, Swimming Pool, family pool, holiday resort, etc

Advantages a. Anti-UV/Anti-static b. Fade/erosion/oxidation Resistant

c. Professional & high quality d. Environmental friendly

**Details** According to the contract

#### **Detailed Photos**









Click for More Details >>>



## Company

#### Profile

Lanchao company was established in 2010, the founder and core team members have been specializing in this field for over 10 years (since 2003). We have gained high reputation from our customers home and abroad by keeping providing them the excellent one-stop solution for water park: planning, design, production, delivery, installation and after-sale support etc.







































Using the high-performance material of Eiber Beinforced Plastics/FRP featured in Employed the special gel-coat on the slide surface with the function of high-mech



## Water Park Projects









Related

Products















## Water House





## Water Spray Toys



#### Our

### Advantages

- ◆ Safe: High quality raw material,