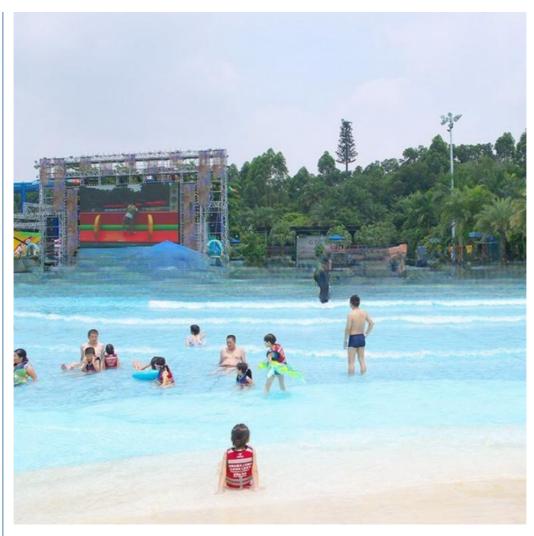

## **Aqua Park Equipment Artificial Blower Pool Wave Machine**

#### **Product Description**

Product Water Park Wave Pool Equipment Machine Supplier Get the Latest Price >>>

Brand Lanchao

Size Height of wave: 0.3-1.2m, max=1.5m

Specificatio Depth of the pool: 0-1.8m
Waving area: 500-700m²/machine

Length of wave: 2-10m

Type Air-operated
Power 45kW/machine

Color Refer to the color chart

Material High quality Fiberglass, hot-galvanized steel with top quality, stainless-steel structure

Resin FUTIAN
Gel coat DSM

Suitable for Theme park, Water amusement Park, Swimming Pool, family pool, holiday resort, etc

Advantages a. Anti-UV/Anti-static b. Fade/erosion/oxidation Resistant

c. Professional & high quality d. Environmental friendly