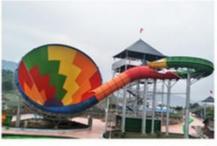

## **Aqua Park Equipment Artificial Blower Pool Wave Machine**

#### **Product Description**

Product Water Park Wave Pool Equipment Machine Supplier Get the Latest Price >>>

Brand Lanchao

Size Height of wave: 0.3-1.2m, max=1.5m

Specificatio Depth of the pool: 0-1.8m
Waving area: 500-700m²/machine

Length of wave: 2-10m

Type Air-operated
Power 45kW/machine

Color Refer to the color chart

Material High quality Fiberglass, hot-galvanized steel with top quality, stainless-steel structure

Resin FUTIAN
Gel coat DSM