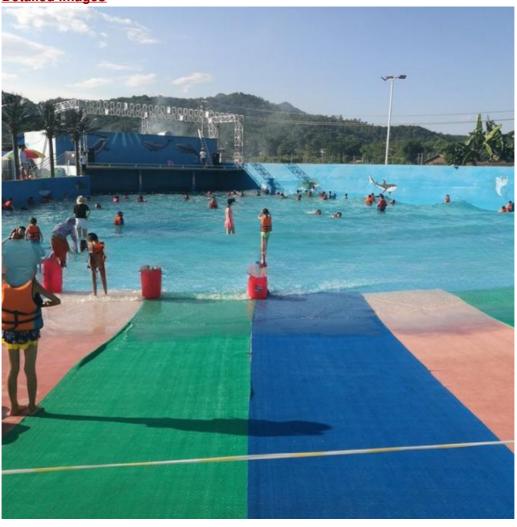

icati Depth of the pool: 0-1.8m Waving area: 500-700m²/machine

Length of wave: 2-10m

Type Air-operated 45kW/machine Power

Color Refer to the color chart

High quality Fiberglass, hot-galvanized steel with top quality, stainless-steel Material

structure Resin **FUTIAN** Gel coat DSM

Warranty 12 months free warranty Working More than 12 years

life

**Installation** Available

Lead time As MOQ is 1 set, 30~40 days according to the contract.

Usually with carton, wooden frame and details according to the contract. Suitable Theme park, Water amusement Park, Swimming Pool, family pool, holiday

for

b. Fade/erosion/oxidation Resistant Advantage a. Anti-UV/Anti-static

c. Professional & high quality d. Environmental friendly

**Details** According to the contract

#### **Detailed Images**



















### **Company Introduction**

Lanchao company was established in 2010, the founder and core team members have been specializing in this field for over 10 years (since 2003). We have gained high reputation from our customers home and abroad by keeping providing them the excellent one-stop solution for water park: planning, design, production, delivery, installation and after-sale support etc.





































Using the high-performance material of Eiber Beinforced Plastics/FBP featured in Employed the special gel-coat on the slide surface with the function of high-mech



# Water Park Projects









**Related Products** 















# Water House





# Water Spray Toys



## **Our Advantages**

- ◆ Safe: High quality raw material, Eco-friendly, I