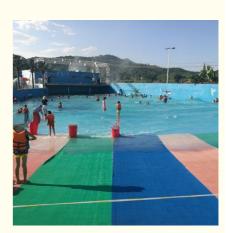

# **Blower Wave Pool Machine for Water Amusement Park Product Description**

**Product** High Quality Blower Wave Pool Machine for Water Park

**Brand** Lanchao

Size Height of wave: 0.3-1.2m, max=1.5m

Specificati Depth of the pool: 0-1.8m Waving area: 500-700m²/machine

Length of wave: 2-10m

Type Air-operated 45kW/machine Power

Color Refer to the color chart

High quality Fiberglass, hot-galvanized steel with top quality, stainless-steel Material

structure Resin **FUTIAN** Gel coat DSM