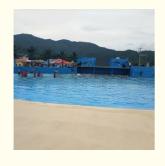

# **Blower Wave Pool Machine for Water Amusement Park Product Description**

**Product** High Quality Blower Wave Pool Machine for Water Park

**Brand** Lanchao

Size Height of wave: 0.3-1.2m, max=1.5m

Specificati Depth of the pool: 0-1.8m Waving area: 500-700m²/machine

Length of wave: 2-10m

Type Air-operated 45kW/machine Power

Color Refer to the color chart

High quality Fiberglass, hot-galvanized steel with top quality, stainless-steel Material

structure Resin **FUTIAN** Gel coat DSM