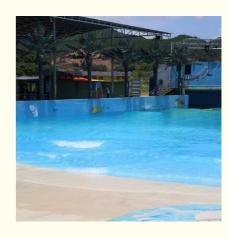

# **Blower Wave Pool Machine for Water Amusement Park Product Description**

**Product** High Quality Blower Wave Pool Machine for Water Park

**Brand** Lanchao

Size Height of wave: 0.3-1.2m, max=1.5m

Specificati Depth of the pool: 0-1.8m Waving area: 500-700m²/machine

Length of wave: 2-10m

Type Air-operated 45kW/machine Power

Color Refer to the color chart

High quality Fiberglass, hot-galvanized steel with top quality, stainless-steel Material

structure Resin **FUTIAN** Gel coat DSM