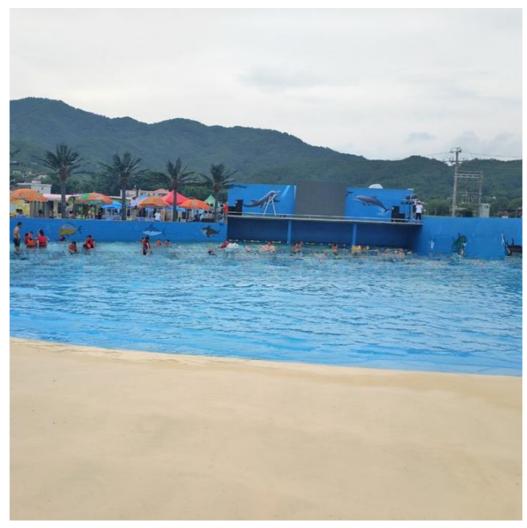

ati Depth of the pool: 0-1.8m Waving area: 500-700m²/machine

Length of wave: 2-10m

Type Air-operated 45kW/machine Power

Color Refer to the color chart

High quality Fiberglass, hot-galvanized steel with top quality, stainless-steel Material

structure Resin **FUTIAN** Gel coat DSM

Warranty 12 months free warranty Working More than 12 years

life

**Installation** Available

Lead time As MOQ is 1 set, 30~40 days according to the contract.

Usually with carton, wooden frame and details according to the contract. Suitable Theme park, Water amusement Park, Swimming Pool, family pool, holiday

for

b. Fade/erosion/oxidation Resistant Advantage a. Anti-UV/Anti-static

c. Professional & high quality d. Environmental friendly

**Details** According to the contract

#### **Detailed Images**



















### **Company Introduction**

Lanchao company was established in 2010, the founder and core team members have been specializing in this field for over 10 years (since 2003). We have gained high reputation from our customers home and abroad by keeping providing them the excellent one-stop solution for water park: planning, design, production, delivery, installation and after-sale support etc.





































Using the high-performance material of Eiber Beinforced Plastics/FBP featured in Employed the special gel-coat on the slide surface with the function of high-mech



# Water Park Projects









**Related Products** 















# Water House





# Water Spray Toys



## **Our Advantages**

- ◆ Safe: High quality raw material, Eco-friendly, Int