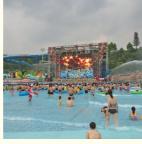

# **Blower Wave Pool Machine for Water Amusement Park Product Description**

**Product** High Quality Blower Wave Pool Machine for Water Park

**Brand** Lanchao

Size Height of wave: 0.3-1.2m, max=1.5m

Specificati Depth of the pool: 0-1.8m Waving area: 500-700m²/machine

Length of wave: 2-10m

Type Air-operated 45kW/machine Power

Color Refer to the color chart

High quality Fiberglass, hot-galvanized steel with top quality, stainless-steel Material

structure Resin **FUTIAN** Gel coat DSM