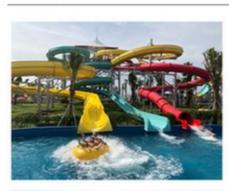

# **Blower Wave Pool Machine for Water Amusement Park Product Description**

**Product** High Quality Blower Wave Pool Machine for Water Park

**Brand** Lanchao

Size Height of wave: 0.3-1.2m, max=1.5m

Specificati Depth of the pool: 0-1.8m Waving area: 500-700m²/machine

Length of wave: 2-10m

Type Air-operated 45kW/machine Power

Color Refer to the color chart

High quality Fiberglass, hot-galvanized steel with top quality, stainless-steel Material

structure Resin **FUTIAN** Gel coat DSM