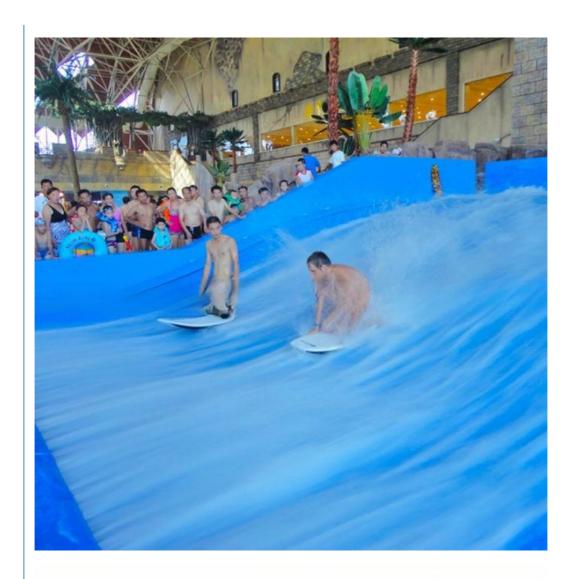

#### Water Park Surfing Machine Surf Board Simulator Flow Rider

#### **Product Description**

Product Water Park Surfing Machine Surf Board Simulator Flow Rider

**Brand** 

Size Height of wave: 0.3-1.2m, max=1.5m

Depth of the pool: 0-1.8m Specificatio

Waving area: 500-700m<sup>2</sup>/machine Length of wave: 2-10m

Air-operated Type Power 45kW/machine Color Refer to the color chart

Material High quality Fiberglass, hot-galvanized steel with top quality, stainless-steel structure

**FUTIAN** Resin DSM Gel coat

Warranty 12 months free warranty Working life More than 12 years