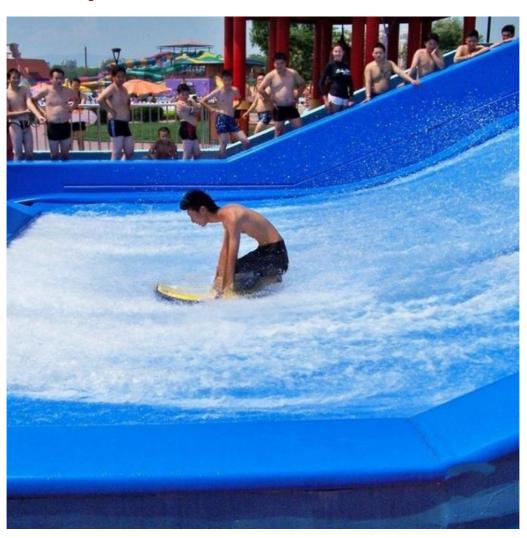

cificatio

Waving area: 500-700m<sup>2</sup>/machine Length of wave: 2-10m

Air-operated Type Power 45kW/machine Color Refer to the color chart

Material High quality Fiberglass, hot-galvanized steel with top quality, stainless-steel structure

**FUTIAN** Resin DSM Gel coat

Warranty 12 months free warranty Working life More than 12 years

Installation Available

Lead time As MOQ is 1 set, 30~40 days according to the contract.

Package Usually with carton, wooden frame and details according to the contract.

Suitable for Theme park, Water amusement Park, Swimming Pool, family pool, holiday resort, etc

Advantages a. Anti-UV/Anti-static b. Fade/erosion/oxidation Resistant

c. Professional & high quality d. Environmental friendly

Details According to the contract

#### **Detailed Images**



















#### **Company Introduction**

Lanchao company was established in 2010, the founder and core team members have been specializing in this field for over 10 years (since 2003). We have gained high reputation from our customers home and abroad by keeping providing them the excellent one-stop solution for water park: planning, design, production, delivery, installation and after-sale support etc.







































Using the high-performance material of Eiber Beinforced Plastics/FBP featured in Employed the special gel-coat on the slide surface with the function of high-mech



# Water Park Projects









**Related Products** 















## Water House





### Water Spray Toys



#### **Our Advantages**

- ◆ Safe: High quality raw material, Eco-fri