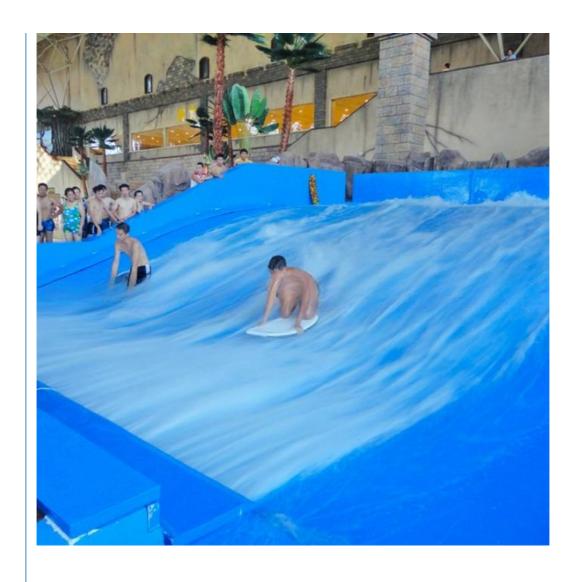

ficatio

Waving area: 500-700m<sup>2</sup>/machine Length of wave: 2-10m

Air-operated Type Power 45kW/machine Color Refer to the color chart

Material High quality Fiberglass, hot-galvanized steel with top quality, stainless-steel structure

**FUTIAN** Resin DSM Gel coat

Warranty 12 months free warranty Working life More than 12 years

Installation Available

Lead time As MOQ is 1 set, 30~40 days according to the contract.

Package Usually with carton, wooden frame and details according to the contract.

Suitable for Theme park, Water amusement Park, Swimming Pool, family pool, holiday resort, etc

Advantages a. Anti-UV/Anti-static b. Fade/erosion/oxidation Resistant

c. Professional & high quality d. Environmental friendly

Details According to the contract

#### **Detailed Images**



















#### **Company Introduction**

Lanchao company was established in 2010, the founder and core team members have been specializing in this field for over 10 years (since 2003). We have gained high reputation from our customers home and abroad by keeping providing them the excellent one-stop solution for water park: planning, design, production, delivery, installation and after-sale support etc.







































Using the high-performance material of Eiber Beinforced Plastics/FBP featured in Employed the special gel-coat on the slide surface with the function of high-mech



# Water Park Projects









**Related Products** 















## Water House





### Water Spray Toys



#### **Our Advantages**

- ◆ Safe: High quality raw material, Eco-frien