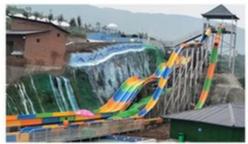

#### Water Park Surfing Machine Surf Board Simulator Flow Rider

#### **Product Description**

Product Water Park Surfing Machine Surf Board Simulator Flow Rider

**Brand** 

Size Height of wave: 0.3-1.2m, max=1.5m

Depth of the pool: 0-1.8m Specificatio

Waving area: 500-700m<sup>2</sup>/machine Length of wave: 2-10m

Air-operated Type Power 45kW/machine Color Refer to the color chart

Material High quality Fiberglass, hot-galvanized steel with top quality, stainless-steel structure

**FUTIAN** Resin DSM Gel coat

Warranty 12 months free warranty Working life More than 12 years