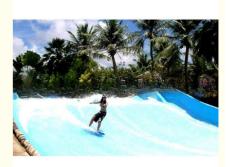

#### Water Park Surfing Machine Surf Board Simulator Flow Rider

#### **Product Description**

Product Water Park Surfing Machine Surf Board Simulator Flow Rider

**Brand** 

Size Height of wave: 0.3-1.2m, max=1.5m

Depth of the pool: 0-1.8m Specificatio

Waving area: 500-700m<sup>2</sup>/machine Length of wave: 2-10m