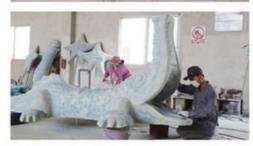

## Swimming Pool Surf Board Simulator Flow Rider Surf Simulator 45kW

#### Water Park Surfing Machine Surf Board Simulator Flow Rider

#### **Product Description**

Product Water Park Surfing Machine Surf Board Simulator Flow Rider

**Brand** 

Size Height of wave: 0.3-1.2m, max=1.5m

Depth of the pool: 0-1.8m Specificatio

Waving area: 500-700m<sup>2</sup>/machine Length of wave: 2-10m