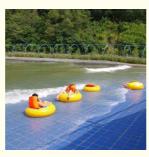

### **Amusement Water Park Equipment Wave Pool Machine**

#### **Product Description**

Product Amusement Water Park Equipment Wave Machine Pool

Brand Lanchao

Size Height of wave: 0.3-1.2m, max=1.5m

Specificati Depth of the pool: 0-1.8m

on Waving area: 500-700m²/machine Length of wave: 2-10m

Type Air-operated Power 45kW/machine

Color Refer to the color chart

Material High quality Fiberglass, hot-galvanized steel with top quality, stainless-steel

Resin FUTIAN
Gel coat DSM

Warranty
Working
life