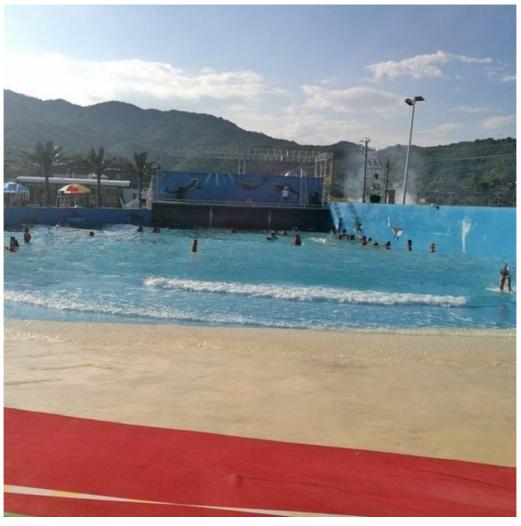

### **Amusement Water Park Equipment Wave Pool Machine**

#### **Product Description**

Product Amusement Water Park Equipment Wave Machine Pool

Brand Lanchao

Size Height of wave: 0.3-1.2m, max=1.5m

Specificati Depth of the pool: 0-1.8m

on Waving area: 500-700m²/machine Length of wave: 2-10m

Type Air-operated Power 45kW/machine

Color Refer to the color chart

Material High quality Fiberglass, hot-galvanized steel with top quality, stainless-steel

Resin FUTIAN
Gel coat DSM

Warranty
Working
life