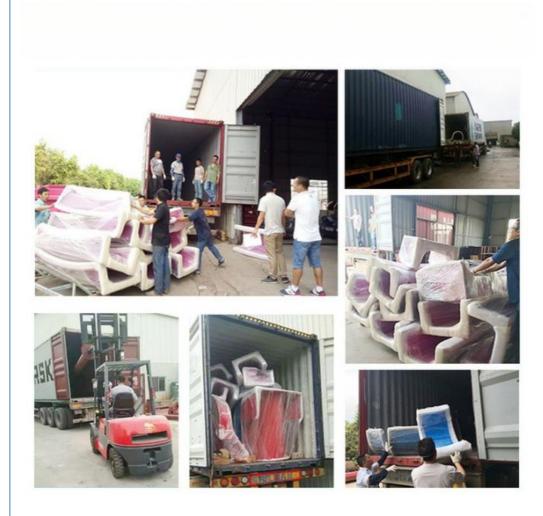

pool: 0-1.8m

on Waving area: 500-700m²/machine Length of wave: 2-10m

Type Air-operated Power 45kW/machine

Color Refer to the color chart

Material High quality Fiberglass, hot-galvanized steel with top quality, stainless-steel

Resin FUTIAN
Gel coat DSM

Warranty
Working
life

12 months free warranty
More than 12 years

Installation Available

**Lead time** As MOQ is 1 set, 30~40 days according to the contract.

Package Usually with carton, wooden frame and details according to the contract.

Suitable Theme park, Water amusement Park, Swimming Pool, family pool, holiday

for resort,etc

Advantage a. Anti-UV/Anti-static b. Fade/erosion/oxidation Resistant

s c. Professional & high quality d. Environmental friendly

**Details** According to the contract

#### **Detailed Images**











#### **Company Introduction**

Lanchao company was established in 2010, the founder and core team members have been specializing in this field for over 10 years (since 2003). We have gained high reputation from our customers home and abroad by keeping providing them the excellent one-stop solution for water park: planning, design, production, delivery, installation and after-sale support etc.





































Using the high-performance material of Eiber Beinforced Plastics/FRP featured in Employed the special gel-coat on the slide surface with the function of high-mech



# Water Park Projects









**Related Products** 















## Water House





## Water Spray Toys



#### Our Advantages

- ◆ Safe: High quality raw material, Eco-friendly, International St