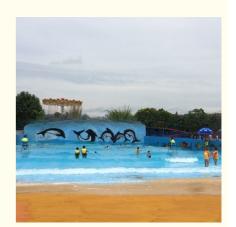

### **Amusement Water Park Equipment Wave Pool Machine**

#### **Product Description**

Product Amusement Water Park Equipment Wave Machine Pool

Brand Lanchao

Size Height of wave: 0.3-1.2m, max=1.5m

Specificati Depth of the pool: 0-1.8m

on Waving area: 500-700m²/machine Length of wave: 2-10m

Type Air-operated Power 45kW/machine

Color Refer to the color chart

Material High quality Fiberglass, hot-galvanized steel with top quality, stainless-steel

Resin FUTIAN
Gel coat DSM

Warranty
Working
life