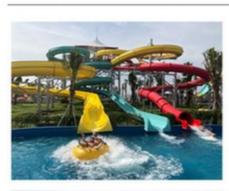

### **Amusement Water Park Equipment Wave Pool Machine**

#### **Product Description**

Product Amusement Water Park Equipment Wave Machine Pool

Brand Lanchao

Size Height of wave: 0.3-1.2m, max=1.5m

Specificati Depth of the pool: 0-1.8m

on Waving area: 500-700m²/machine Length of wave: 2-10m

Type Air-operated Power 45kW/machine

Color Refer to the color chart

Material High quality Fiberglass, hot-galvanized steel with top quality, stainless-steel

Resin FUTIAN
Gel coat DSM

Warranty
Working
life