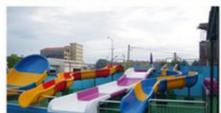

#### More Images

### **Amusement Water Park Equipment Wave Pool Machine**

#### **Product Description**

Product Amusement Water Park Equipment Wave Machine Pool

Brand Lanchao

Size Height of wave: 0.3-1.2m, max=1.5m

Specificati Depth of the pool: 0-1.8m

on Waving area: 500-700m²/machine Length of wave: 2-10m