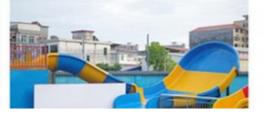

#### More Images

### **Amusement Water Park Equipment Wave Pool Machine**

#### **Product Description**

Product Amusement Water Park Equipment Wave Machine Pool

Brand Lanchao

Size Height of wave: 0.3-1.2m, max=1.5m

Specificati Depth of the pool: 0-1.8m

on Waving area: 500-700m²/machine Length of wave: 2-10m