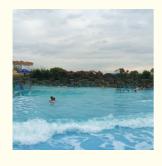

### **Amusement Water Park Equipment Wave Pool Machine**

#### **Product Description**

Product Amusement Water Park Equipment Wave Machine Pool

Brand Lanchao

Size Height of wave: 0.3-1.2m, max=1.5m

Specificati Depth of the pool: 0-1.8m

on Waving area: 500-700m²/machine Length of wave: 2-10m

Type Air-operated Power 45kW/machine

Color Refer to the color chart

Material High quality Fiberglass, hot-galvanized steel with top quality, stainless-steel

Resin FUTIAN
Gel coat DSM

Warranty
Working
life