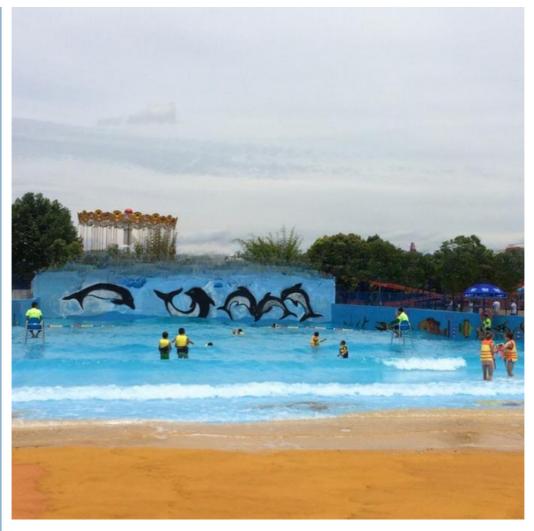

### **Amusement Water Park Equipment Wave Pool Machine**

#### **Product Description**

Product Amusement Water Park Equipment Wave Machine Pool

Brand Lanchao

Size Height of wave: 0.3-1.2m, max=1.5m

Specificati Depth of the pool: 0-1.8m

on Waving area: 500-700m²/machine Length of wave: 2-10m

Type Air-operated Power 45kW/machine

Color Refer to the color chart

Material High quality Fiberglass, hot-galvanized steel with top quality, stainless-steel

Resin FUTIAN
Gel coat DSM

Warranty
Working
life