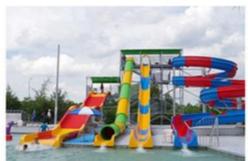

### **Amusement Water Park Equipment Wave Pool Machine**

#### **Product Description**

Product Amusement Water Park Equipment Wave Machine Pool

Brand Lanchao

Size Height of wave: 0.3-1.2m, max=1.5m

Specificati Depth of the pool: 0-1.8m

on Waving area: 500-700m²/machine Length of wave: 2-10m

Type Air-operated Power 45kW/machine

Color Refer to the color chart

Material High quality Fiberglass, hot-galvanized steel with top quality, stainless-steel

Resin FUTIAN
Gel coat DSM

Warranty
Working
life