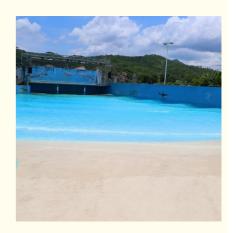

### **Amusement Water Park Equipment Wave Pool Machine**

#### **Product Description**

Product Amusement Water Park Equipment Wave Machine Pool

Brand Lanchao

Size Height of wave: 0.3-1.2m, max=1.5m

Specificati Depth of the pool: 0-1.8m

on Waving area: 500-700m²/machine Length of wave: 2-10m

Type Air-operated Power 45kW/machine

Color Refer to the color chart

Material High quality Fiberglass, hot-galvanized steel with top quality, stainless-steel

Resin FUTIAN
Gel coat DSM

Warranty
Working
life