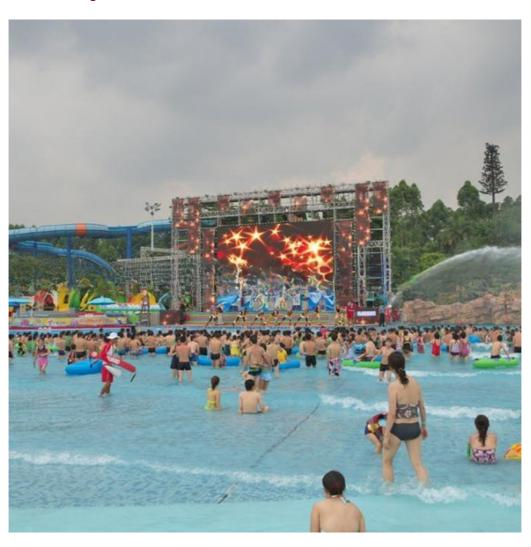

### **Amusement Water Park Equipment Wave Pool Machine**

#### **Product Description**

Product Amusement Water Park Equipment Wave Machine Pool

Brand Lanchao

Size Height of wave: 0.3-1.2m, max=1.5m

Specificati Depth of the pool: 0-1.8m

on Waving area: 500-700m²/machine Length of wave: 2-10m

Type Air-operated Power 45kW/machine

Color Refer to the color chart

Material High quality Fiberglass, hot-galvanized steel with top quality, stainless-steel

Resin FUTIAN
Gel coat DSM

Warranty
Working
life