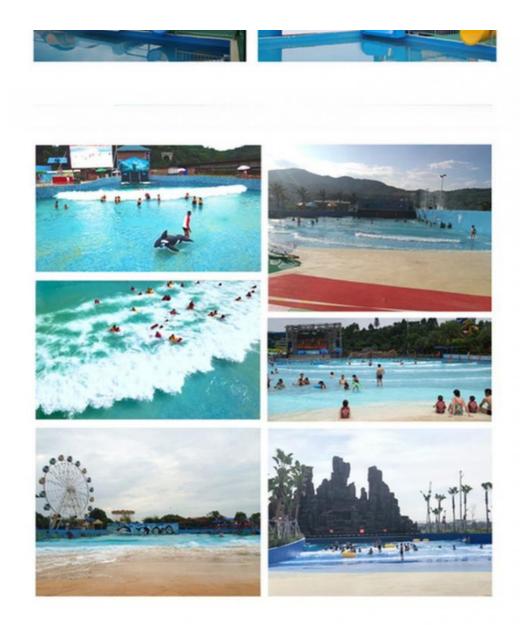

# Outdoor Surf Simulator Machine Artificial Waves Customizable LANCHAO-FR01

## Product Description Outdoor Surfing Machine Artificial Waves Surf Skate

### Product Description

| Product<br>Brand       | Outdoor Surfing Machine Artificial Waves Surf Skate<br>Lanchao                                    |
|------------------------|---------------------------------------------------------------------------------------------------|
| Size                   | Height of wave: 0.3-1.2m, max=1.5m                                                                |
| Specificati<br>on      | Depth of the pool: 0-1.8m<br>Waving area: 500-700m <sup>2</sup> /machine<br>Length of wave: 2-10m |
| Туре                   | Air-operated                                                                                      |
| Power                  | 45kW/machine                                                                                      |
| Color                  | Refer to the color chart                                                                          |
| Material               | High quality Fiberglass, hot-galvanized steel with top quality, stainless-steel structure         |
| Resin                  | FUTIAN                                                                                            |
| Gel coat               | DSM                                                                                               |
| Warranty               | 12 months free warranty                                                                           |
| Working<br>life        | More than 12 years                                                                                |
| Installation Available |                                                                                                   |
| Lead time              | As MOQ is 1 set, 30~40 days according to the contract.                                            |
| Package                | Usually with carton, wooden frame and details according to the contract.                          |
| Suitable               | Theme park,Water amusement Park,Swimming Pool,family pool,holiday                                 |
| for                    | resort,etc                                                                                        |
| •                      | a. Anti-UV/Anti-static b. Fade/erosion/oxidation Resistant                                        |
| S                      | c. Professional & high quality d. Environmental friendly                                          |
| Details                | According to the contract                                                                         |