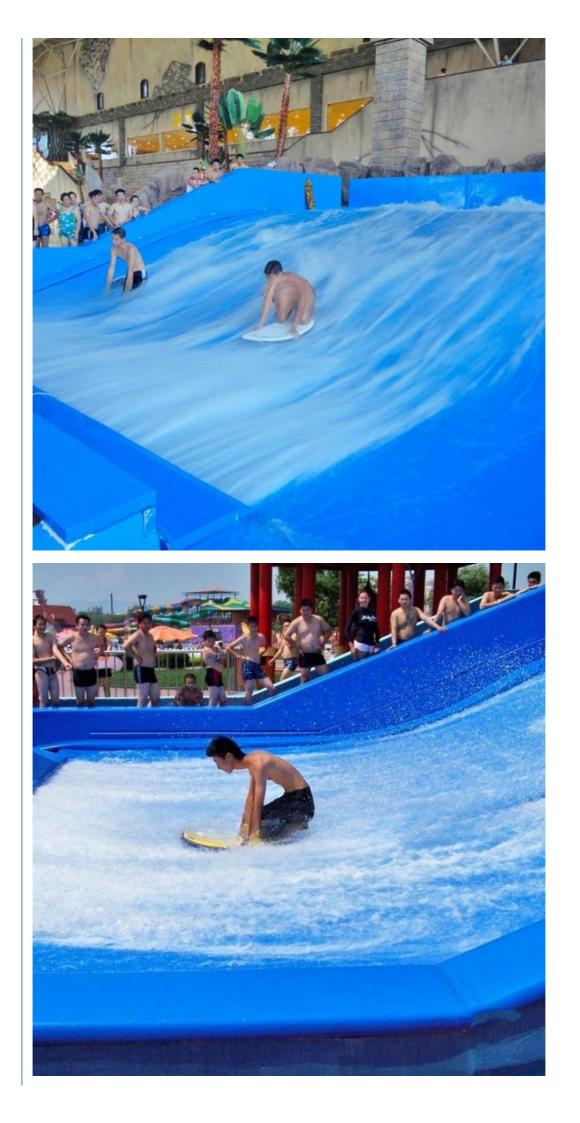

## Product Description Outdoor Surfing Machine Artificial Waves Surf Skate

### Product Description

| Product<br>Brand       | Outdoor Surfing Machine Artificial Waves Surf Skate<br>Lanchao                                    |
|------------------------|---------------------------------------------------------------------------------------------------|
| Size                   | Height of wave: 0.3-1.2m, max=1.5m                                                                |
| Specificati<br>on      | Depth of the pool: 0-1.8m<br>Waving area: 500-700m <sup>2</sup> /machine<br>Length of wave: 2-10m |
| Туре                   | Air-operated                                                                                      |
| Power                  | 45kW/machine                                                                                      |
| Color                  | Refer to the color chart                                                                          |
| Material               | High quality Fiberglass, hot-galvanized steel with top quality, stainless-steel structure         |
| Resin                  | FUTIAN                                                                                            |
| Gel coat               | DSM                                                                                               |
| Warranty               | 12 months free warranty                                                                           |
| Working<br>life        | More than 12 years                                                                                |
| Installation Available |                                                                                                   |
| Lead time              | As MOQ is 1 set, 30~40 days according to the contract.                                            |
| Package                | Usually with carton, wooden frame and details according to the contract.                          |
| Suitable               | Theme park,Water amusement Park,Swimming Pool,family pool,holiday                                 |
| for                    | resort,etc                                                                                        |
| •                      | a. Anti-UV/Anti-static b. Fade/erosion/oxidation Resistant                                        |
| S                      | c. Professional & high quality d. Environmental friendly                                          |
| Details                | According to the contract                                                                         |