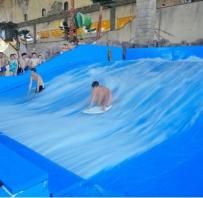

# Outdoor Surf Simulator Machine Artificial Waves Customizable LANCHAO-FR01



#### **Product Specification**

- Model NO.:
- Allowable Passenger:
- Customized:
  Customized
- Condition:
- Size:
- Warranty:
- Working Life:
- Product Name:
- Transport Package:
- Specification:
- Trademark:
- Origin:
- HS Code:
- Supply Ability:
- Customized 12 Months More Than 12 Years Outdoor Surfing Machine Artificial Waves Surf Pool Plastic Foam, Cotton Or Wooden Case Etc. Customized LANCHAO China 9506999000

LANCHAO-FR01

10 Sets Per Months

>50

New





## Product Description Outdoor Surfing Machine Artificial Waves Surf Skate

### Product Description

| Product<br>Brand       | Outdoor Surfing Machine Artificial Waves Surf Skate<br>Lanchao                                    |
|------------------------|---------------------------------------------------------------------------------------------------|
| Size                   | Height of wave: 0.3-1.2m, max=1.5m                                                                |
| Specificati<br>on      | Depth of the pool: 0-1.8m<br>Waving area: 500-700m <sup>2</sup> /machine<br>Length of wave: 2-10m |
| Туре                   | Air-operated                                                                                      |
| Power                  | 45kW/machine