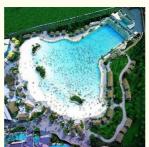

## Colourful Max 1.5m Height Aqua Wave Swimming Pool For Amusement Park

for more products please visit us on waterparksequipments.com

### Amusement Equipment Water Park Artificial Wave Pool Product Description

| Product           | Water Park Facility Exciting Wave Pool Equipment                                                                       |
|-------------------|------------------------------------------------------------------------------------------------------------------------|
| Brand             | Lanchao                                                                                                                |
| Size              | Height of wave: 0.3-1.2m, max=1.5m                                                                                     |
| Specificati<br>on | Depth of the pool: 0-1.8m<br>Waving area: 500-700m <sup>2</sup> /machine<br>Length of wave: 2-10m                      |
| Туре              | Air-operated                                                                                                           |
| Power             | 45kW/machine                                                                                                           |
| Color             | Refer to the color chart                                                                                               |
| Material          | High quality Fiberglass, hot-galvanized steel with top quality, stainless-steel structure                              |
| Resin             | FUTIAN                                                                                                                 |
| Gel coat          | DSM                                                                                                                    |
| Warranty          | 12 months free warranty                                                                                                |
| Working<br>life   | More than 12 years                                                                                                     |
| Installation      | Available                                                                                                              |
| Lead time         | As MOQ is 1 set, 30~40 days according to the contract.                                                                 |
| Package           | Usually with carton, wooden frame and details according to the contract.                                               |
| Suitable for      | Theme park,Water amusement Park,Swimming Pool,family pool,holiday                                                      |
|                   | resort,etc<br>a. Anti-UV/Anti-static b. Fade/erosion/oxidation Resistant                                               |
| S                 | a. Anti-UV/Anti-static b. Fade/erosion/oxidation Resistant<br>c. Professional & high quality d. Environmental friendly |
| s<br>Details      | According to the contract                                                                                              |