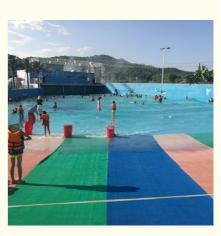

### Amusement Equipment Water Park Artificial Wave Pool Product Description

| Product           | Water Park Facility Exciting Wave Pool Equipment                                                                       |
|-------------------|------------------------------------------------------------------------------------------------------------------------|
| Brand             | Lanchao                                                                                                                |
| Size              | Height of wave: 0.3-1.2m, max=1.5m                                                                                     |
| Specificati<br>on | Depth of the pool: 0-1.8m<br>Waving area: 500-700m <sup>2</sup> /machine<br>Length of wave: 2-10m                      |
| Туре              | Air-operated                                                                                                           |
| Power             | 45kW/machine                                                                                                           |
| Color             | Refer to the color chart                                                                                               |
| Material          | High quality Fiberglass, hot-galvanized steel with top quality, stainless-steel structure                              |
| Resin             | FUTIAN                                                                                                                 |
| Gel coat          | DSM                                                                                                                    |
| Warranty          | 12 months free warranty                                                                                                |
| Working<br>life   | More than 12 years                                                                                                     |
| Installation      | Available                                                                                                              |
| Lead time         | As MOQ is 1 set, 30~40 days according to the contract.                                                                 |
| Package           | Usually with carton, wooden frame and details according to the contract.                                               |
| Suitable for      | Theme park,Water amusement Park,Swimming Pool,family pool,holiday                                                      |
|                   | resort,etc<br>a. Anti-UV/Anti-static b. Fade/erosion/oxidation Resistant                                               |
| S                 | a. Anti-UV/Anti-static b. Fade/erosion/oxidation Resistant<br>c. Professional & high quality d. Environmental friendly |
| s<br>Details      | According to the contract                                                                                              |

#### **Detailed Images**