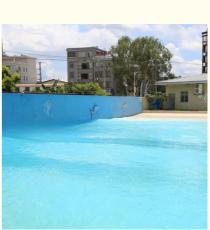

### Amusement Equipment Water Park Artificial Wave Pool Product Description

| Product           | Water Park Facility Exciting Wave Pool Equipment                                                                       |
|-------------------|------------------------------------------------------------------------------------------------------------------------|
| Brand             | Lanchao                                                                                                                |
| Size              | Height of wave: 0.3-1.2m, max=1.5m                                                                                     |
| Specificati<br>on | Depth of the pool: 0-1.8m<br>Waving area: 500-700m <sup>2</sup> /machine<br>Length of wave: 2-10m                      |
| Туре              | Air-operated                                                                                                           |
| Power             | 45kW/machine                                                                                                           |
| Color             | Refer to the color chart                                                                                               |
| Material          | High quality Fiberglass, hot-galvanized steel with top quality, stainless-steel structure                              |
| Resin             | FUTIAN                                                                                                                 |
| Gel coat          | DSM                                                                                                                    |
| Warranty          | 12 months free warranty                                                                                                |
| Working<br>life   | More than 12 years                                                                                                     |
| Installation      | Available                                                                                                              |
| Lead time         | As MOQ is 1 set, 30~40 days according to the contract.                                                                 |
| Package           | Usually with carton, wooden frame and details according to the contract.                                               |
| Suitable for      | Theme park,Water amusement Park,Swimming Pool,family pool,holiday                                                      |
|                   | resort,etc<br>a. Anti-UV/Anti-static b. Fade/erosion/oxidation Resistant                                               |
| S                 | a. Anti-UV/Anti-static b. Fade/erosion/oxidation Resistant<br>c. Professional & high quality d. Environmental friendly |
| s<br>Details      | According to the contract                                                                                              |

#### **Detailed Images**