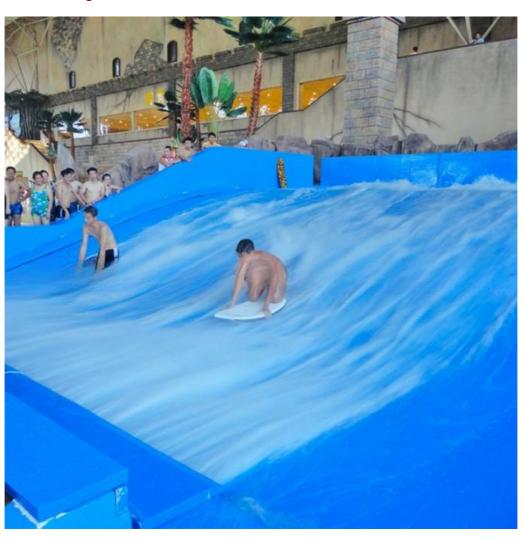

#### **Artificial Wave Machine Surfing Simualtor for Water Park**

#### **Product Description**

**Product** Artificial Wave Machine Surfing Simualtor for Water Park

**Brand** 

Size Height of wave: 0.3-1.2m, max=1.5m

Specificati Depth of the pool: 0-1.8m Waving area: 500-700m²/machine on Length of wave: 2-10m