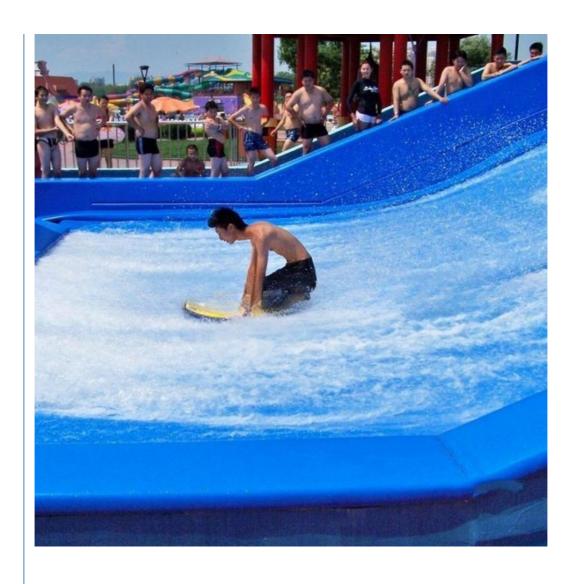

#### **Artificial Wave Machine Surfing Simualtor for Water Park**

#### **Product Description**

**Product** Artificial Wave Machine Surfing Simualtor for Water Park

**Brand** 

Size Height of wave: 0.3-1.2m, max=1.5m

Specificati Depth of the pool: 0-1.8m Waving area: 500-700m²/machine on Length of wave: 2-10m

Type Air-operated Power 45kW/machine

Color Refer to the color chart

High quality Fiberglass, hot-galvanized steel with top quality, stainless-steel Material

structure Resin **FUTIAN** Gel coat DSM

Warranty 12 months free warranty Working More than 12 years