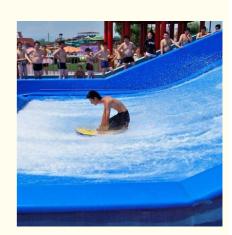

## Fade Resistant Water Park Surf Machine For Aldult Easy Installation

#### **Basic Information**

• Certification: ISO9001, SGS



#### **Product Specification**

Model NO.: LANCHAO-FR02Type: Water Park

Material: Fiberglass, Anti-Rust Steel

Max Capacity: >500kgAge: >18 Years

• Suitable For: Amusement Park

Color: ColourfulAllowable Passenger: <10</li>

Customized: Customized

• Condition: New

Size: CustomizedWarranty: 12 Months

Working Life: More Than 12 Years

Product Name: Artificial Wave Machine Surfing Simualtor For

Park



#### More Images



#### **Product Description**

#### **Artificial Wave Machine Surfing Simualtor for Water Park**

#### **Product Description**

**Product** Artificial Wave Machine Surfing Simualtor for Water Park

**Brand** 

Size Height of wave: 0.3-1.2m, max=1.5m

Specificati Depth of the pool: 0-1.8m Waving area: 500-700m²/machine on Length of wave: 2-10m

Type Air-operated Power 45kW/machine

Color Refer to the color chart

High quality Fiberglass, hot-galvanized steel with top quality, stainless-steel Material

structure Resin **FUTIAN** Gel coat DSM

Warranty 12 months free warranty Working More than 12 years

**Installation** Available

**Lead time** As MOQ is 1 set, 30~40 days according to the contract.

**Package** Usually with carton, wooden frame and details according to th