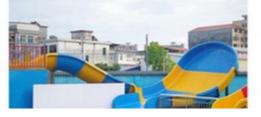

#### **Artificial Wave Machine Surfing Simualtor for Water Park**

#### **Product Description**

**Product** Artificial Wave Machine Surfing Simualtor for Water Park

**Brand** 

Size Height of wave: 0.3-1.2m, max=1.5m

Specificati Depth of the pool: 0-1.8m Waving area: 500-700m²/machine on Length of wave: 2-10m