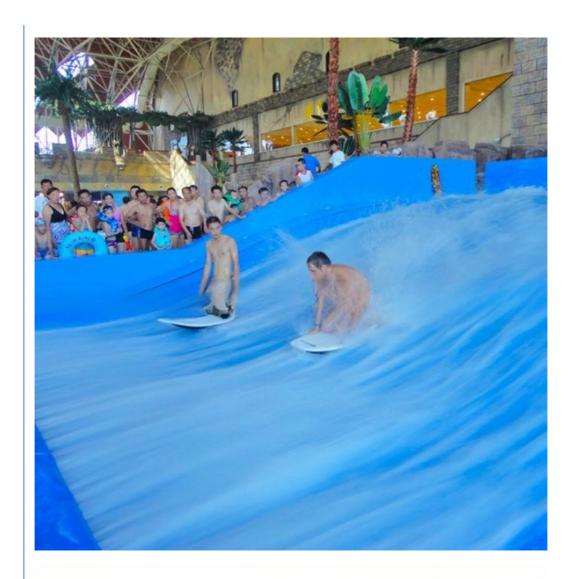

#### **Artificial Wave Machine Surfing Simualtor for Water Park**

#### **Product Description**

**Product** Artificial Wave Machine Surfing Simualtor for Water Park

**Brand** 

Size Height of wave: 0.3-1.2m, max=1.5m

Specificati Depth of the pool: 0-1.8m Waving area: 500-700m²/machine on Length of wave: 2-10m

Type Air-operated Power 45kW/machine

Color Refer to the color chart

High quality Fiberglass, hot-galvanized steel with top quality, stainless-steel Material

structure Resin **FUTIAN** Gel coat DSM

Warranty 12 months free warranty Working More than 12 years