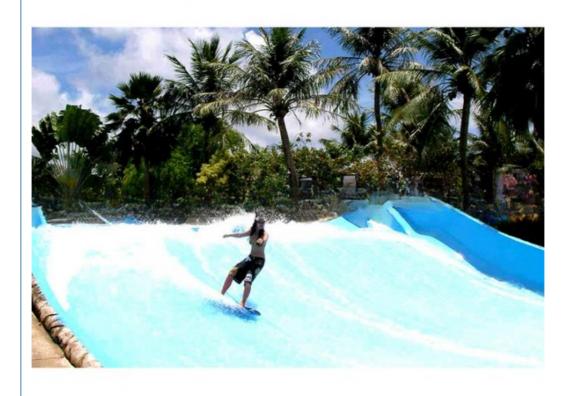

#### **Artificial Wave Machine Surfing Simualtor for Water Park**

#### **Product Description**

**Product** Artificial Wave Machine Surfing Simualtor for Water Park

**Brand** 

Size Height of wave: 0.3-1.2m, max=1.5m

Specificati Depth of the pool: 0-1.8m Waving area: 500-700m²/machine on Length of wave: 2-10m

Type Air-operated Power 45kW/machine

Color Refer to the color chart

High quality Fiberglass, hot-galvanized steel with top quality, stainless-steel Material

structure Resin **FUTIAN** Gel coat DSM

Warranty 12 months free warranty Working More than 12 years