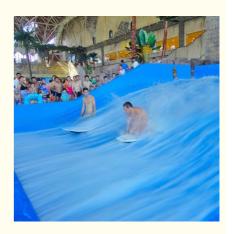

#### **Artificial Wave Machine Surfing Simualtor for Water Park**

#### **Product Description**

**Product** Artificial Wave Machine Surfing Simualtor for Water Park

**Brand** 

Size Height of wave: 0.3-1.2m, max=1.5m

Specificati Depth of the pool: 0-1.8m Waving area: 500-700m²/machine on Length of wave: 2-10m