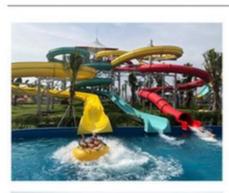

#### **Artificial Wave Machine Surfing Simualtor for Water Park**

#### **Product Description**

**Product** Artificial Wave Machine Surfing Simualtor for Water Park

**Brand** 

Size Height of wave: 0.3-1.2m, max=1.5m

Specificati Depth of the pool: 0-1.8m Waving area: 500-700m²/machine on Length of wave: 2-10m

Type Air-operated Power 45kW/machine

Color Refer to the color chart

High quality Fiberglass, hot-galvanized steel with top quality, stainless-steel Material

structure Resin **FUTIAN** Gel coat DSM

Warranty 12 months free warranty Working More than 12 years