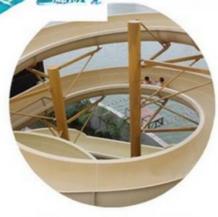

#### **Artificial Wave Machine Surfing Simualtor for Water Park**

#### **Product Description**

**Product** Artificial Wave Machine Surfing Simualtor for Water Park

**Brand** 

Size Height of wave: 0.3-1.2m, max=1.5m

Specificati Depth of the pool: 0-1.8m Waving area: 500-700m²/machine on Length of wave: 2-10m

Type Air-operated Power 45kW/machine

Color Refer to the color chart

High quality Fiberglass, hot-galvanized steel with top quality, stainless-steel Material

structure Resin **FUTIAN** Gel coat DSM

Warranty 12 months free warranty Working More than 12 years