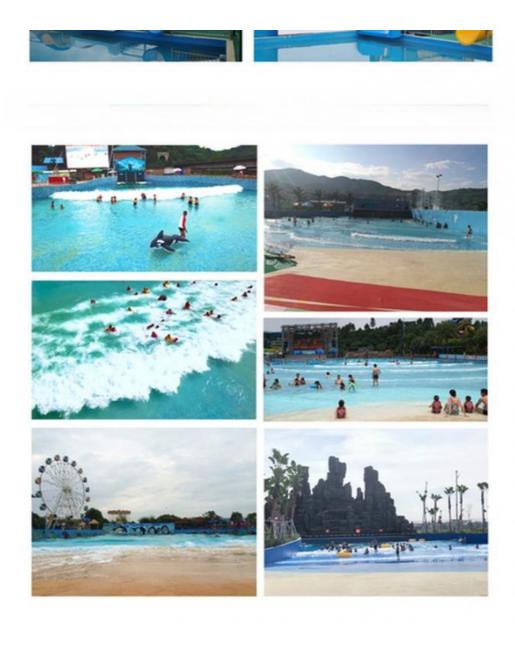

#### **Artificial Wave Machine Surfing Simualtor for Water Park**

#### **Product Description**

**Product** Artificial Wave Machine Surfing Simualtor for Water Park

**Brand** 

Size Height of wave: 0.3-1.2m, max=1.5m

Specificati Depth of the pool: 0-1.8m Waving area: 500-700m²/machine on Length of wave: 2-10m

Type Air-operated Power 45kW/machine

Color Refer to the color chart

High quality Fiberglass, hot-galvanized steel with top quality, stainless-steel Material

structure Resin **FUTIAN** Gel coat DSM

Warranty 12 months free warranty Working More than 12 years