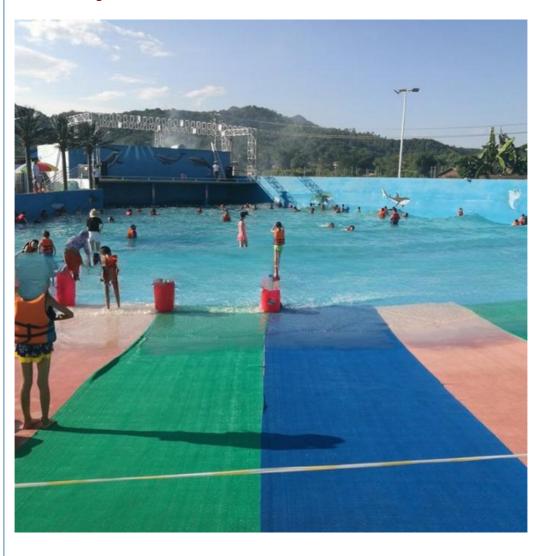

### **Artificial Wave Surf Pool Machine Design for Water Park**

#### **Product Description**

Product Water Park Equipment Blower Wave Pool Machine

Brand Lanchao

Size Height of wave: 0.3-1.2m, max=1.5m

Specificati Depth of the pool: 0-1.8m

on Waving area: 500-700m²/machine Length of wave: 2-10m

Type Air-operated Power 45kW/machine

Color Refer to the color chart

Material High quality Fiberglass, hot-galvanized steel with top quality, stainless-steel

Resin FUTIAN
Gel coat DSM

Working More than 12 years