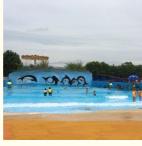

### **Artificial Wave Surf Pool Machine Design for Water Park**

#### **Product Description**

Product Water Park Equipment Blower Wave Pool Machine

Brand Lanchao

Size Height of wave: 0.3-1.2m, max=1.5m

Specificati Depth of the pool: 0-1.8m

on Waving area: 500-700m²/machine Length of wave: 2-10m

Type Air-operated Power 45kW/machine

Color Refer to the color chart

Material High quality Fiberglass, hot-galvanized steel with top quality, stainless-steel

Resin FUTIAN
Gel coat DSM

Working More than 12 years