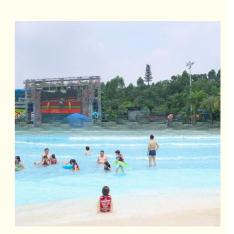

### **Artificial Wave Surf Pool Machine Design for Water Park**

#### **Product Description**

Product Water Park Equipment Blower Wave Pool Machine

Brand Lanchao

Size Height of wave: 0.3-1.2m, max=1.5m

Specificati Depth of the pool: 0-1.8m

on Waving area: 500-700m²/machine Length of wave: 2-10m

Type Air-operated Power 45kW/machine

Color Refer to the color chart

Material High quality Fiberglass, hot-galvanized steel with top quality, stainless-steel

Resin FUTIAN
Gel coat DSM

Working More than 12 years