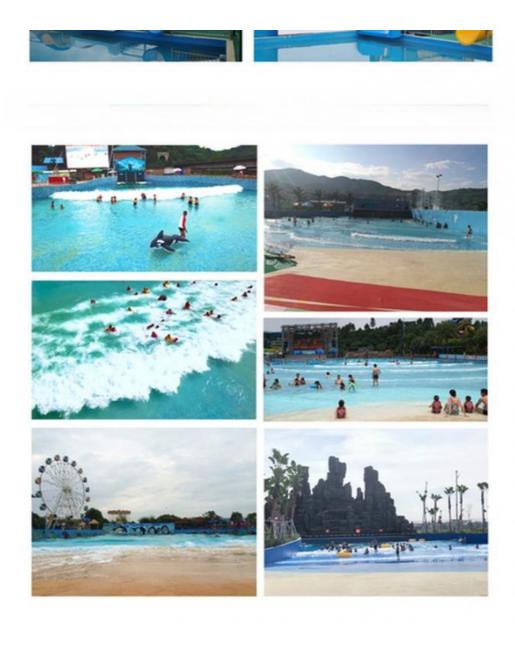

### **Artificial Wave Surf Pool Machine Design for Water Park**

#### **Product Description**

Product Water Park Equipment Blower Wave Pool Machine

Brand Lanchao

Size Height of wave: 0.3-1.2m, max=1.5m

Specificati Depth of the pool: 0-1.8m

on Waving area: 500-700m²/machine Length of wave: 2-10m

Type Air-operated Power 45kW/machine

Color Refer to the color chart

Material High quality Fiberglass, hot-galvanized steel with top quality, stainless-steel

Resin FUTIAN
Gel coat DSM

Working More than 12 years

Installation Available

**Lead time** As MOQ is 1 set, 30~40 days according to the contract.

Package Usually with carton, wooden frame and details according to the contract.

Suitable Theme park, Water amusement Park, Swimming Pool, family pool, holiday

for resort,etc

Advantage a. Anti-UV/Anti-static b. Fade/erosion/oxidation Resistant

s c. Professional & high quality d. Environmental friendly

**Details** According to the contract