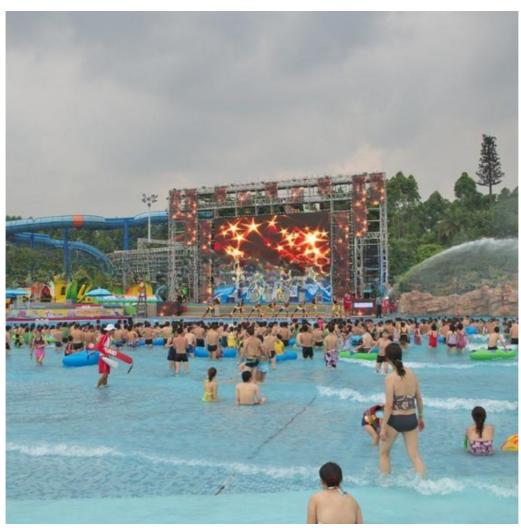

### **Artificial Wave Surf Pool Machine Design for Water Park**

#### **Product Description**

Product Water Park Equipment Blower Wave Pool Machine

Brand Lanchao

Size Height of wave: 0.3-1.2m, max=1.5m

Specificati Depth of the pool: 0-1.8m

on Waving area: 500-700m²/machine Length of wave: 2-10m

Type Air-operated Power 45kW/machine

Color Refer to the color chart

Material High quality Fiberglass, hot-galvanized steel with top quality, stainless-steel

Resin FUTIAN
Gel coat DSM

Working More than 12 years