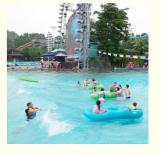

### **Artificial Wave Surf Pool Machine Design for Water Park**

#### **Product Description**

Product Water Park Equipment Blower Wave Pool Machine

Brand Lanchao

Size Height of wave: 0.3-1.2m, max=1.5m

Specificati Depth of the pool: 0-1.8m

on Waving area: 500-700m²/machine Length of wave: 2-10m

Type Air-operated Power 45kW/machine

Color Refer to the color chart

Material High quality Fiberglass, hot-galvanized steel with top quality, stainless-steel

Resin FUTIAN
Gel coat DSM

Working More than 12 years