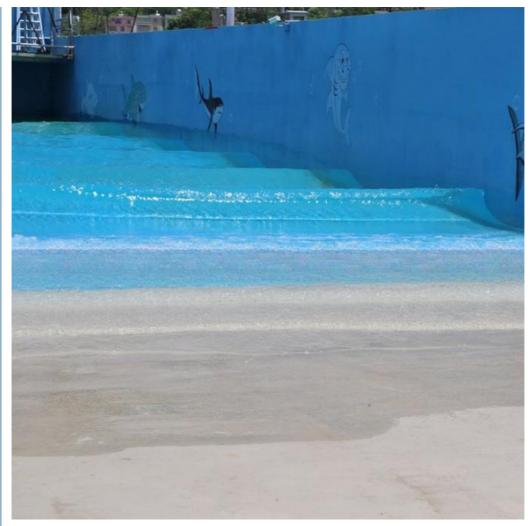

### **Artificial Wave Surf Pool Machine Design for Water Park**

#### **Product Description**

Product Water Park Equipment Blower Wave Pool Machine

Brand Lanchao

Size Height of wave: 0.3-1.2m, max=1.5m

Specificati Depth of the pool: 0-1.8m

on Waving area: 500-700m²/machine Length of wave: 2-10m

Type Air-operated Power 45kW/machine

Color Refer to the color chart

Material High quality Fiberglass, hot-galvanized steel with top quality, stainless-steel

Resin FUTIAN
Gel coat DSM

Working More than 12 years