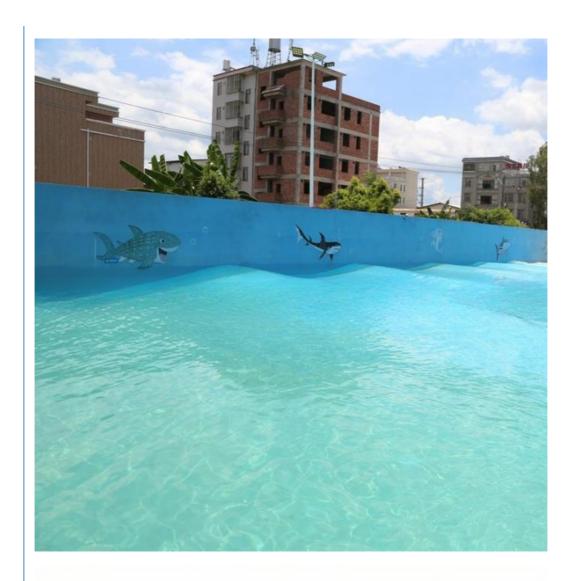

### **Artificial Wave Surf Pool Machine Design for Water Park**

#### **Product Description**

Product Water Park Equipment Blower Wave Pool Machine

Brand Lanchao

Size Height of wave: 0.3-1.2m, max=1.5m

Specificati Depth of the pool: 0-1.8m

on Waving area: 500-700m²/machine Length of wave: 2-10m

Type Air-operated Power 45kW/machine

Color Refer to the color chart

Material High quality Fiberglass, hot-galvanized steel with top quality, stainless-steel

Resin FUTIAN
Gel coat DSM

Working More than 12 years