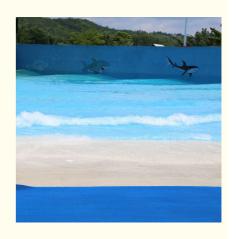

### **Artificial Wave Surf Pool Machine Design for Water Park**

#### **Product Description**

Product Water Park Equipment Blower Wave Pool Machine

Brand Lanchao

Size Height of wave: 0.3-1.2m, max=1.5m

Specificati Depth of the pool: 0-1.8m

on Waving area: 500-700m²/machine Length of wave: 2-10m

Type Air-operated Power 45kW/machine

Color Refer to the color chart

Material High quality Fiberglass, hot-galvanized steel with top quality, stainless-steel

Resin FUTIAN
Gel coat DSM

Working More than 12 years