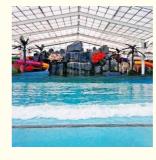

### **Artificial Wave Surf Pool Machine Design for Water Park**

#### **Product Description**

Product Water Park Equipment Blower Wave Pool Machine

Brand Lanchao

Size Height of wave: 0.3-1.2m, max=1.5m

Specificati Depth of the pool: 0-1.8m

on Waving area: 500-700m²/machine Length of wave: 2-10m

Type Air-operated Power 45kW/machine

Color Refer to the color chart

Material High quality Fiberglass, hot-galvanized steel with top quality, stainless-steel

Resin FUTIAN
Gel coat DSM

Working More than 12 years