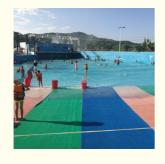

### **Artificial Wave Surf Pool Machine Design for Water Park**

#### **Product Description**

Product Water Park Equipment Blower Wave Pool Machine

Brand Lanchao

Size Height of wave: 0.3-1.2m, max=1.5m

Specificati Depth of the pool: 0-1.8m

on Waving area: 500-700m²/machine Length of wave: 2-10m

Type Air-operated Power 45kW/machine

Color Refer to the color chart

Material High quality Fiberglass, hot-galvanized steel with top quality, stainless-steel

Resin FUTIAN
Gel coat DSM

Working More than 12 years