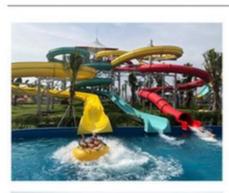

### **Artificial Wave Surf Pool Machine Design for Water Park**

#### **Product Description**

Product Water Park Equipment Blower Wave Pool Machine

Brand Lanchao

Size Height of wave: 0.3-1.2m, max=1.5m

Specificati Depth of the pool: 0-1.8m

on Waving area: 500-700m²/machine Length of wave: 2-10m