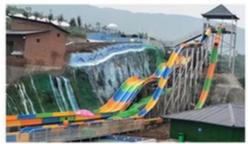

#### **Indoor Surf Simulator Swimming Pool Wave Machine**

#### **Product Description**

Product Indoor Surf Simulator Swimming Pool Wave Machine

**Brand** 

Size Height of wave: 0.3-1.2m, max=1.5m

Depth of the pool: 0-1.8m Specificatio

Waving area: 500-700m<sup>2</sup>/machine

Length of wave: 2-10m Air-operated Type

Power 45kW/machine Color Refer to the color chart

Material High quality Fiberglass, hot-galvanized steel with top quality, stainless-steel structure

**FUTIAN** Resin DSM Gel coat