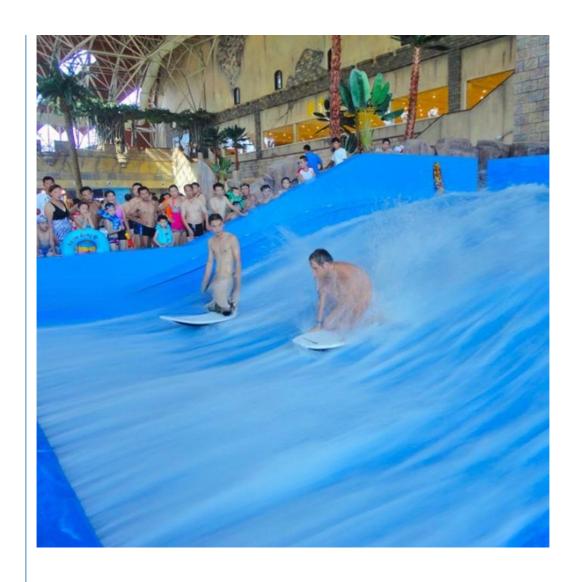

#### **Indoor Surf Simulator Swimming Pool Wave Machine**

#### **Product Description**

Product Indoor Surf Simulator Swimming Pool Wave Machine

**Brand** 

Size Height of wave: 0.3-1.2m, max=1.5m

Depth of the pool: 0-1.8m Specificatio

Waving area: 500-700m<sup>2</sup>/machine

Length of wave: 2-10m Air-operated Type

Power 45kW/machine Color Refer to the color chart

Material High quality Fiberglass, hot-galvanized steel with top quality, stainless-steel structure

**FUTIAN** Resin DSM Gel coat