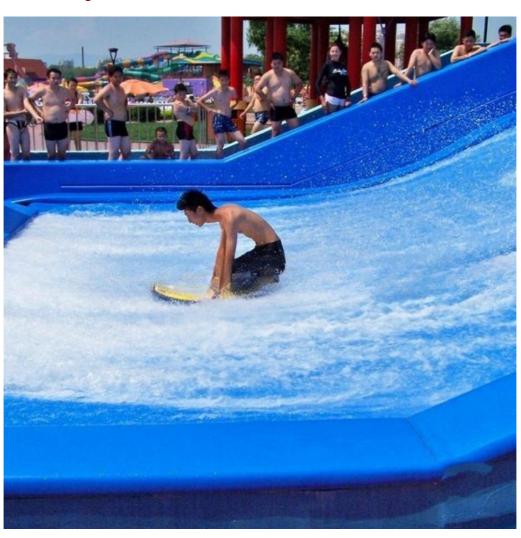

#### **Indoor Surf Simulator Swimming Pool Wave Machine**

#### **Product Description**

Product Indoor Surf Simulator Swimming Pool Wave Machine

**Brand** 

Size Height of wave: 0.3-1.2m, max=1.5m

Depth of the pool: 0-1.8m Specificatio

Waving area: 500-700m<sup>2</sup>/machine