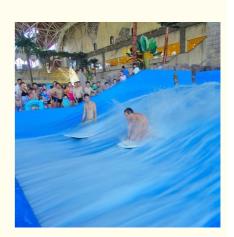

#### **Indoor Surf Simulator Swimming Pool Wave Machine**

#### **Product Description**

Product Indoor Surf Simulator Swimming Pool Wave Machine

**Brand** 

Size Height of wave: 0.3-1.2m, max=1.5m

Depth of the pool: 0-1.8m Specificatio

Waving area: 500-700m<sup>2</sup>/machine