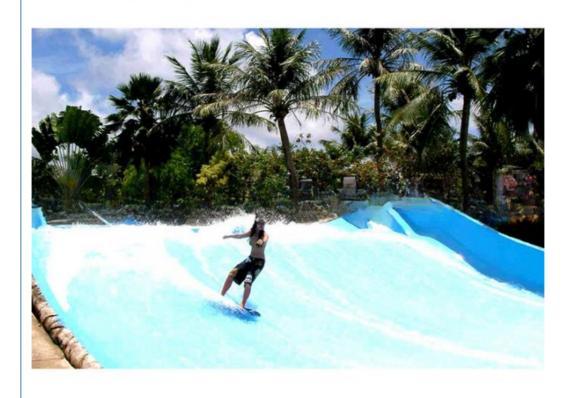

#### **Indoor Surf Simulator Swimming Pool Wave Machine**

#### **Product Description**

Product Indoor Surf Simulator Swimming Pool Wave Machine

**Brand** 

Size Height of wave: 0.3-1.2m, max=1.5m

Depth of the pool: 0-1.8m Specificatio

Waving area: 500-700m<sup>2</sup>/machine

Length of wave: 2-10m Air-operated Type

Power 45kW/machine Color Refer to the color chart

Material High quality Fiberglass, hot-galvanized steel with top quality, stainless-steel structure

**FUTIAN** Resin DSM Gel coat