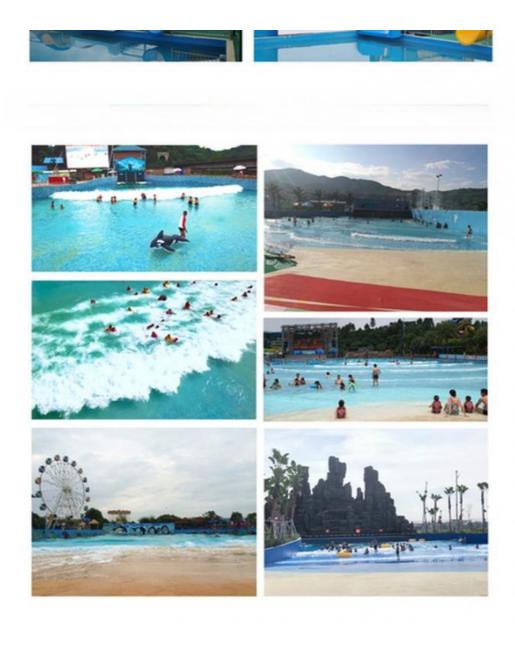

#### **Indoor Surf Simulator Swimming Pool Wave Machine**

#### **Product Description**

Product Indoor Surf Simulator Swimming Pool Wave Machine

**Brand** 

Size Height of wave: 0.3-1.2m, max=1.5m

Depth of the pool: 0-1.8m Specificatio

Waving area: 500-700m<sup>2</sup>/machine

Length of wave: 2-10m Air-operated Type

Power 45kW/machine Color Refer to the color chart

Material High quality Fiberglass, hot-galvanized steel with top quality, stainless-steel structure

**FUTIAN** Resin DSM Gel coat