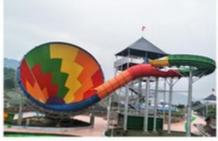

#### **Indoor Surf Simulator Swimming Pool Wave Machine**

#### **Product Description**

Product Indoor Surf Simulator Swimming Pool Wave Machine

**Brand** 

Size Height of wave: 0.3-1.2m, max=1.5m

Depth of the pool: 0-1.8m Specificatio

Waving area: 500-700m<sup>2</sup>/machine

Length of wave: 2-10m Air-operated Type

Power 45kW/machine Color Refer to the color chart

Material High quality Fiberglass, hot-galvanized steel with top quality, stainless-steel structure

**FUTIAN** Resin DSM Gel coat