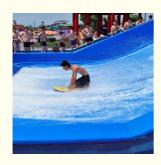

#### **Indoor Surf Simulator Swimming Pool Wave Machine**

#### **Product Description**

Product Indoor Surf Simulator Swimming Pool Wave Machine

**Brand** 

Size Height of wave: 0.3-1.2m, max=1.5m

Depth of the pool: 0-1.8m Specificatio

Waving area: 500-700m<sup>2</sup>/machine