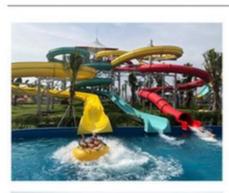

#### **Indoor Surf Simulator Swimming Pool Wave Machine**

#### **Product Description**

Product Indoor Surf Simulator Swimming Pool Wave Machine

**Brand** 

Size Height of wave: 0.3-1.2m, max=1.5m

Depth of the pool: 0-1.8m Specificatio

Waving area: 500-700m<sup>2</sup>/machine