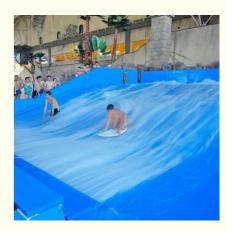

#### **Indoor Surf Simulator Swimming Pool Wave Machine**

#### **Product Description**

Product Indoor Surf Simulator Swimming Pool Wave Machine

**Brand** 

Size Height of wave: 0.3-1.2m, max=1.5m

Depth of the pool: 0-1.8m Specificatio

Waving area: 500-700m<sup>2</sup>/machine