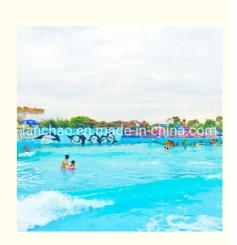

### More Images

# Water Park Wave Pool Machine Indoor Wave Pool **Product Description**

**Product** Surfing Artificial Wave Pool Equipment for Aqua Park

**Brand** Lanchao

Size Height of wave: 0.3-1.2m, max=1.5m

Specificati Depth of the pool: 0-1.8m Waving area: 500-700m²/machine Length of wave: 2-10m