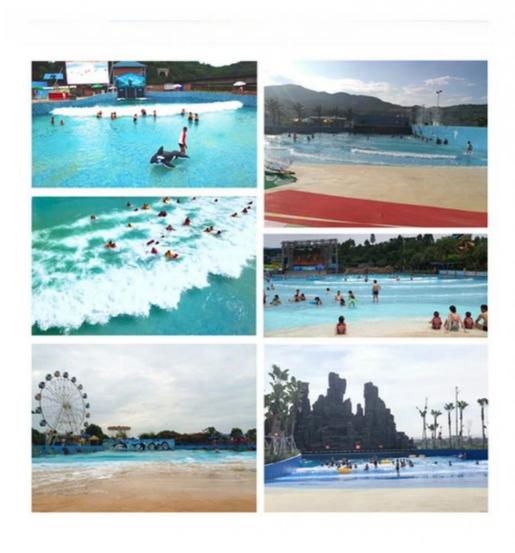

# Water Park Wave Pool Machine Indoor Wave Pool **Product Description**

**Product** Surfing Artificial Wave Pool Equipment for Aqua Park

**Brand** Lanchao

Size Height of wave: 0.3-1.2m, max=1.5m

Specificati Depth of the pool: 0-1.8m Waving area: 500-700m²/machine Length of wave: 2-10m

Type Air-operated 45kW/machine Power

Color Refer to the color chart

High quality Fiberglass, hot-galvanized steel with top quality, stainless-steel Material

structure Resin **FUTIAN** Gel coat DSM

Warranty 12 months free warranty Working More than 12 years

life

**Installation** Available

**Lead time** As MOQ is 1 set, 30~40 days according to the contract.

Package Usually with carton, wooden frame and details according to the contract. Suitable Theme park, Water amusement Park, Swimming Pool, family pool, holiday