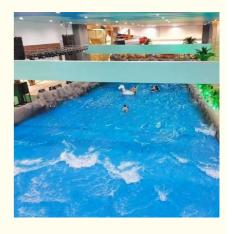

### More Images

# Water Park Wave Pool Machine Indoor Wave Pool **Product Description**

**Product** Surfing Artificial Wave Pool Equipment for Aqua Park

**Brand** Lanchao

Size Height of wave: 0.3-1.2m, max=1.5m

Specificati Depth of the pool: 0-1.8m Waving area: 500-700m²/machine Length of wave: 2-10m