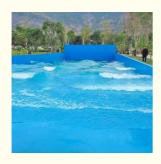

# Colourful Water Park Swim Wave Pool Machine Indoor Wave Pool Customized

#### **Basic Information**

• Certification: ISO9001, SGS



### **Product Specification**

Model NO.:
LANCHAO-WP02

• Type: Water Park

Material: Fiberglass, Anti-Rust Steel

Max Capacity: >500kgAge: >18 Years

• Suitable For: Amusement Park

Color: ColourfulAllowable Passenger: <10</li>

Customized: Customized

• Condition: New

Size: CustomizedWarranty: 12 Months

Working Life: More Than 12 Years

Product Name: Water Park Surfing Artificial Wave Pool

Equipment



### More Images



# **Product Description**

# Water Park Wave Pool Machine Indoor Wave Pool **Product Description**

**Product** Surfing Artificial Wave Pool Equipment for Aqua Park

**Brand** Lanchao

Size Height of wave: 0.3-1.2m, max=1.5m

Specificati Depth of the pool: 0-1.8m Waving area: 500-700m²/machine Length of wave: 2-10m

Type Air-operated 45kW/machine Power

Color Refer to the color chart

High quality Fiberglass, hot-galvanized steel with top quality, stainless-steel Material

structure Resin **FUTIAN** Gel coat DSM

Warranty 12 months free warranty Working More than 12 years

life

**Installation** Available

**Lead time** As MOQ is 1 set, 30~40 days according to the contract.

Package Usually with carton, wooden frame and details according to the contract. Suitable Theme park, Water amusem