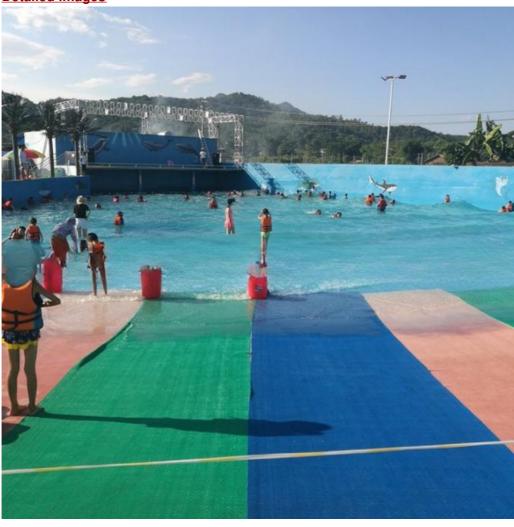

of the pool: 0-1.8m Waving area: 500-700m²/machine Length of wave: 2-10m

Type Air-operated 45kW/machine Power

Color Refer to the color chart

High quality Fiberglass, hot-galvanized steel with top quality, stainless-steel Material

structure Resin **FUTIAN** Gel coat DSM

Warranty 12 months free warranty Working More than 12 years

life

**Installation** Available

**Lead time** As MOQ is 1 set, 30~40 days according to the contract.

Package Usually with carton, wooden frame and details according to the contract. Suitable Theme park, Water amusement Park, Swimming Pool, family pool, holiday

for

Advantage a. Anti-UV/Anti-static b. Fade/erosion/oxidation Resistant

c. Professional & high quality d. Environmental friendly

**Details** According to the contract

#### **Detailed Images**











### **Company Introduction**

Lanchao company was established in 2010, the founder and core team members have been specializing in this field for over 10 years (since 2003). We have gained high reputation from our customers home and abroad by keeping providing them the excellent one-stop solution for water park: planning, design, production, delivery, installation and after-sale support etc.





































Using the high-performance material of Eiber Beinforced Plastics/FRP featured in Employed the special gel-coat on the slide surface with the function of high-mech



# Water Park Projects









**Related Products** 















# Water House





# Water Spray Toys



## **Our Advantages**

- ◆ Safe: High quality raw material, Eco-friendly, Internati