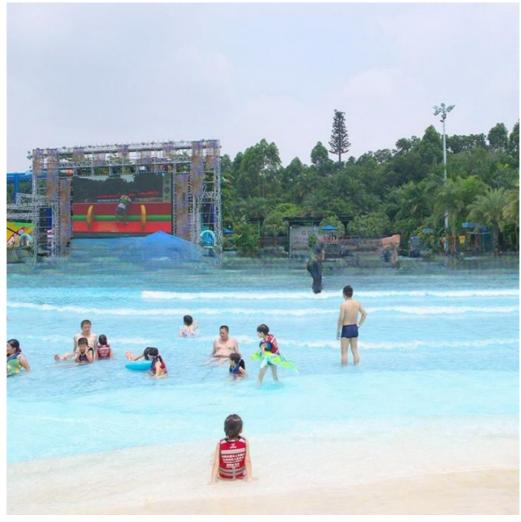

# Water Park Wave Pool Machine Indoor Wave Pool **Product Description**

**Product** Surfing Artificial Wave Pool Equipment for Aqua Park

**Brand** Lanchao

Size Height of wave: 0.3-1.2m, max=1.5m

Specificati Depth of the pool: 0-1.8m Waving area: 500-700m²/machine Length of wave: 2-10m

Type Air-operated 45kW/machine Power

Color Refer to the color chart

High quality Fiberglass, hot-galvanized steel with top quality, stainless-steel Material

structure Resin **FUTIAN** Gel coat DSM

Warranty 12 months free warranty Working More than 12 years