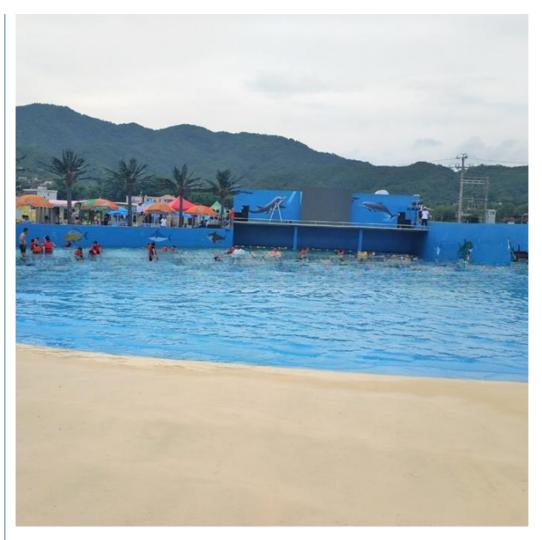

# Water Park Wave Pool Machine Indoor Wave Pool **Product Description**

**Product** Surfing Artificial Wave Pool Equipment for Aqua Park

**Brand** Lanchao

Size Height of wave: 0.3-1.2m, max=1.5m

Specificati Depth of the pool: 0-1.8m Waving area: 500-700m²/machine Length of wave: 2-10m

Type Air-operated 45kW/machine Power

Color Refer to the color chart

High quality Fiberglass, hot-galvanized steel with top quality, stainless-steel Material

structure Resin **FUTIAN** Gel coat DSM

Warranty 12 months free warranty Working More than 12 years