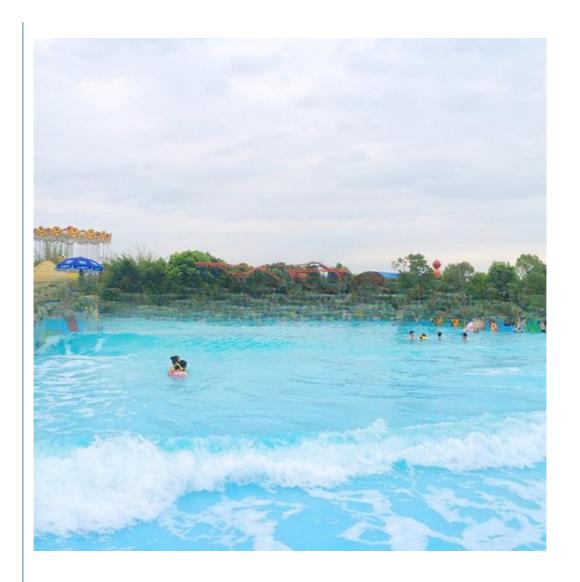

# Water Park Wave Pool Machine Indoor Wave Pool **Product Description**

**Product** Surfing Artificial Wave Pool Equipment for Aqua Park

**Brand** Lanchao

Size Height of wave: 0.3-1.2m, max=1.5m

Specificati Depth of the pool: 0-1.8m Waving area: 500-700m²/machine Length of wave: 2-10m

Type Air-operated 45kW/machine Power

Color Refer to the color chart

High quality Fiberglass, hot-galvanized steel with top quality, stainless-steel Material

structure Resin **FUTIAN** Gel coat DSM

Warranty 12 months free warranty Working More than 12 years