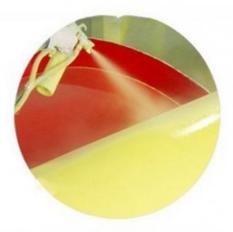

## Artificial Surf Simulator Machine Customized For Wave Surf Pool

### **Artificial Water Park Equipment Wave Surf Pool Machine**

#### **Product Description**

| Product           | Indoor Surf Simulator Swimming Pool Wave Machine                                |
|-------------------|---------------------------------------------------------------------------------|
| Brand             | Lanchao                                                                         |
| Size              | Height of wave: 0.3-1.2m, max=1.5m                                              |
| Specificati<br>on | Depth of the pool: 0-1.8m                                                       |
|                   | Waving area: 500-700m <sup>2</sup> /machine                                     |
|                   | Length of wave: 2-10m                                                           |
| Туре              | Air-operated                                                                    |
| Power             | 45kW/machine                                                                    |
| Color             | Refer to the color chart                                                        |
| Material          | High quality Fiberglass, hot-galvanized steel with top quality, stainless-steel |
|                   | structure                                                                       |
| Resin             | FUTIAN                                                                          |
| Gel coat          | DSM                                                                             |
| Warranty          | 12 months free warranty                                                         |
| Working<br>life   | More than 12 years                                                              |
| Installation      | Available                                                                       |
| Lead time         | As MOQ is 1 set, 30~40 days according to the contract.                          |
| Package           | Usually with carton, wooden frame and details according to the contract.        |
| Suitable          | Theme park, Water amusement Park, Swimming Pool, family pool, holiday           |
|                   | resort,etc                                                                      |
| Advantage         | a. Anti-UV/Anti-static b. Fade/erosion/oxidation Resistant                      |
| s                 | c. Professional & high quality d. Environmental friendly                        |
| Details           | According to the contract                                                       |