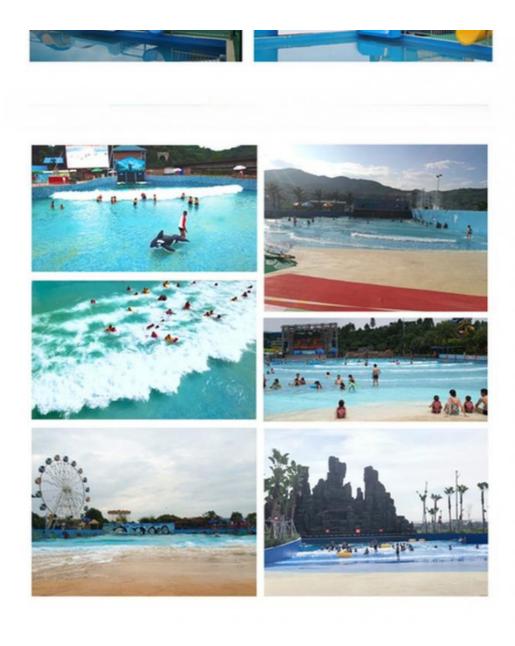

### **Artificial Water Park Equipment Wave Surf Pool Machine**

#### **Product Description**

| Product           | Indoor Surf Simulator Swimming Pool Wave Machine                                |
|-------------------|---------------------------------------------------------------------------------|
| Brand             | Lanchao                                                                         |
| Size              | Height of wave: 0.3-1.2m, max=1.5m                                              |
| Specificati<br>on | Depth of the pool: 0-1.8m                                                       |
|                   | Waving area: 500-700m <sup>2</sup> /machine                                     |
|                   | Length of wave: 2-10m                                                           |
| Туре              | Air-operated                                                                    |
| Power             | 45kW/machine                                                                    |
| Color             | Refer to the color chart                                                        |
| Material          | High quality Fiberglass, hot-galvanized steel with top quality, stainless-steel |
|                   | structure                                                                       |
| Resin             | FUTIAN                                                                          |
| Gel coat          | DSM                                                                             |
| Warranty          | 12 months free warranty                                                         |
| Working<br>life   | More than 12 years                                                              |
| Installation      | Available                                                                       |
| Lead time         | As MOQ is 1 set, 30~40 days according to the contract.                          |
| Package           | Usually with carton, wooden frame and details according to the contract.        |
| Suitable          | Theme park, Water amusement Park, Swimming Pool, family pool, holiday           |
|                   | resort,etc                                                                      |
| Advantage         | a. Anti-UV/Anti-static b. Fade/erosion/oxidation Resistant                      |
| s                 | c. Professional & high quality d. Environmental friendly                        |
| Details           | According to the contract                                                       |