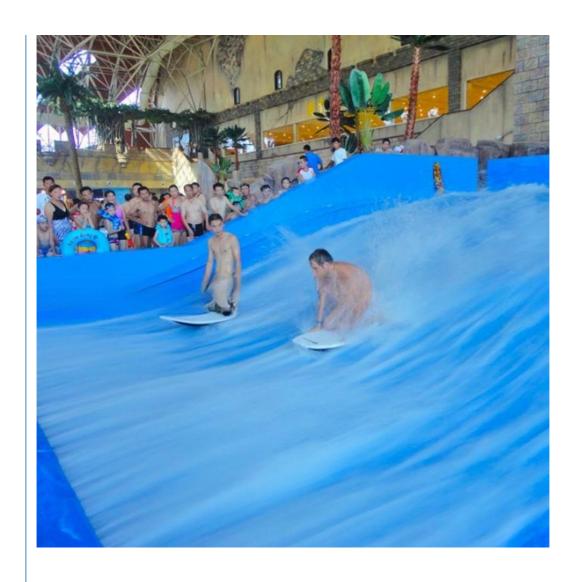

### **Artificial Water Park Equipment Wave Surf Pool Machine**

#### **Product Description**

| Product           | Indoor Surf Simulator Swimming Pool Wave Machine                                |
|-------------------|---------------------------------------------------------------------------------|
| Brand             | Lanchao                                                                         |
| Size              | Height of wave: 0.3-1.2m, max=1.5m                                              |
| Specificati<br>on | Depth of the pool: 0-1.8m                                                       |
|                   | Waving area: 500-700m <sup>2</sup> /machine                                     |
|                   | Length of wave: 2-10m                                                           |
| Туре              | Air-operated                                                                    |
| Power             | 45kW/machine                                                                    |
| Color             | Refer to the color chart                                                        |
| Material          | High quality Fiberglass, hot-galvanized steel with top quality, stainless-steel |
|                   | structure                                                                       |
| Resin             | FUTIAN                                                                          |
| Gel coat          | DSM                                                                             |
| Warranty          | 12 months free warranty                                                         |
| Working<br>life   | More than 12 years                                                              |
| Installation      | Available                                                                       |
| Lead time         | As MOQ is 1 set, 30~40 days according to the contract.                          |
| Package           | Usually with carton, wooden frame and details according to the contract.        |
| Suitable          | Theme park, Water amusement Park, Swimming Pool, family pool, holiday           |
|                   | resort,etc                                                                      |
| Advantage         | a. Anti-UV/Anti-static b. Fade/erosion/oxidation Resistant                      |
| s                 | c. Professional & high quality d. Environmental friendly                        |
| Details           | According to the contract                                                       |