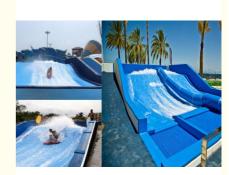

#### More Images

### **Artificial Water Park Equipment Wave Surf Pool Machine**

#### **Product Description**

| Product           | Indoor Surf Simulator Swimming Pool Wave Machine                                |
|-------------------|---------------------------------------------------------------------------------|
| Brand             | Lanchao                                                                         |
| Size              | Height of wave: 0.3-1.2m, max=1.5m                                              |
| Specificati<br>on | Depth of the pool: 0-1.8m                                                       |
|                   | Waving area: 500-700m <sup>2</sup> /machine                                     |
|                   | Length of wave: 2-10m                                                           |
| Туре              | Air-operated                                                                    |
| Power             | 45kW/machine                                                                    |
| Color             | Refer to the color chart                                                        |
| Material          | High quality Fiberglass, hot-galvanized steel with top quality, stainless-steel |
|                   | structure                                                                       |
| Resin             | FUTIAN                                                                          |
| Gel coat          | DSM                                                                             |
| Warranty          | 12 months free warranty                                                         |
| Working<br>life   | More than 12 years                                                              |
| Installation      | Available                                                                       |
| Lead time         | As MOQ is 1 set, 30~40 days according to the contract.                          |
| Package           | Usually with carton, wooden frame and details according to the contract.        |
| Suitable          | Theme park, Water amusement Park, Swimming Pool, family pool, holiday           |
|                   | resort,etc                                                                      |
| Advantage         | a. Anti-UV/Anti-static b. Fade/erosion/oxidation Resistant                      |
| s                 | c. Professional & high quality d. Environmental friendly                        |
| Details           | According to the contract                                                       |