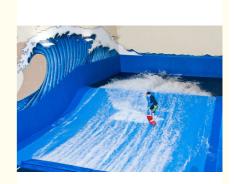

#### More Images

### **Artificial Water Park Equipment Wave Surf Pool Machine**

#### **Product Description**

| Product           | Indoor Surf Simulator Swimming Pool Wave Machine                                |
|-------------------|---------------------------------------------------------------------------------|
| Brand             | Lanchao                                                                         |
| Size              | Height of wave: 0.3-1.2m, max=1.5m                                              |
| Specificati<br>on | Depth of the pool: 0-1.8m                                                       |
|                   | Waving area: 500-700m <sup>2</sup> /machine                                     |
|                   | Length of wave: 2-10m                                                           |
| Туре              | Air-operated                                                                    |
| Power             | 45kW/machine                                                                    |
| Color             | Refer to the color chart                                                        |
| Material          | High quality Fiberglass, hot-galvanized steel with top quality, stainless-steel |
|                   | structure                                                                       |
| Resin             | FUTIAN                                                                          |
| Gel coat          | DSM                                                                             |
| Warranty          | 12 months free warranty                                                         |
| Working<br>life   | More than 12 years                                                              |
| Installation      | Available                                                                       |
| Lead time         | As MOQ is 1 set, 30~40 days according to the contract.                          |
| Package           | Usually with carton, wooden frame and details according to the contract.        |
| Suitable          | Theme park, Water amusement Park, Swimming Pool, family pool, holiday           |
|                   | resort,etc                                                                      |
| Advantage         | a. Anti-UV/Anti-static b. Fade/erosion/oxidation Resistant                      |
| s                 | c. Professional & high quality d. Environmental friendly                        |
| Details           | According to the contract                                                       |