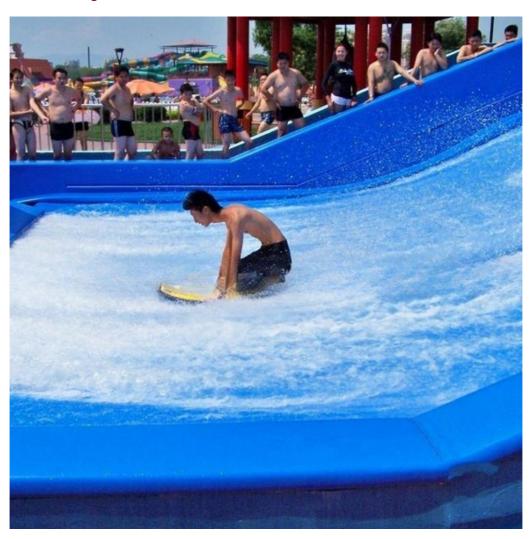

#### More Images

### **Artificial Water Park Equipment Wave Surf Pool Machine**

#### **Product Description**

| Product           | Indoor Surf Simulator Swimming Pool Wave Machine                                |
|-------------------|---------------------------------------------------------------------------------|
| Brand             | Lanchao                                                                         |
| Size              | Height of wave: 0.3-1.2m, max=1.5m                                              |
| Specificati<br>on | Depth of the pool: 0-1.8m                                                       |
|                   | Waving area: 500-700m <sup>2</sup> /machine                                     |
|                   | Length of wave: 2-10m                                                           |
| Туре              | Air-operated                                                                    |
| Power             | 45kW/machine                                                                    |
| Color             | Refer to the color chart                                                        |
| Material          | High quality Fiberglass, hot-galvanized steel with top quality, stainless-steel |
|                   | structure                                                                       |
| Resin             | FUTIAN                                                                          |
| Gel coat          | DSM                                                                             |
| Warranty          | 12 months free warranty                                                         |
| Working<br>life   | More than 12 years                                                              |
| Installation      | Available                                                                       |
| Lead time         | As MOQ is 1 set, 30~40 days according to the contract.                          |
| Package           | Usually with carton, wooden frame and details according to the contract.        |
| Suitable          | Theme park, Water amusement Park, Swimming Pool, family pool, holiday           |
|                   | resort,etc                                                                      |
| Advantage         | a. Anti-UV/Anti-static b. Fade/erosion/oxidation Resistant                      |
| s                 | c. Professional & high quality d. Environmental friendly                        |
| Details           | According to the contract                                                       |