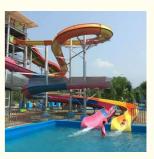

## Product Description Smooth Water Slide Used Fiberglass Swimming Pool Slide Product Description

| Product           | Water Park Open Spiral Fiberglass Slide                                                                                |
|-------------------|------------------------------------------------------------------------------------------------------------------------|
| Brand             | Lanchao                                                                                                                |
| Size              | Height : 8m (Customized)                                                                                               |
| Specificatio<br>n | Inner width: 0.85m/1.50m, Length: Customized                                                                           |
| Capacity          | 120-180 guests/hr                                                                                                      |
| Power             | 11KW                                                                                                                   |
| Color             | Refer to the color chart                                                                                               |
| Material          | High quality Fiberglass, hot-galvanized steel with top quality, stainless-steel structure                              |
| Resin             | FUTIAN                                                                                                                 |
| Gel coat          | DSM                                                                                                                    |
| Warranty          | 12 months free warranty                                                                                                |
| Working life      | More than 12 years                                                                                                     |
| Installation      | Available                                                                                                              |
| Lead time         | As MOQ is 1 set, 30~40 days according to the contract.                                                                 |
| Package           | Usually with carton, wooden frame and details according to the contract.                                               |
| Suitable for      | Theme park,Water amusement Park,Swimming Pool,family pool,holiday resort,etc                                           |
| Advantages        | a. Anti-UV/Anti-static b. Fade/erosion/oxidation Resistant<br>c. Professional & high quality d. Environmental friendly |
| Details           | According to the contract                                                                                              |