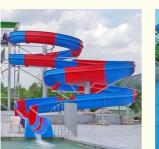

## Custom Made Aqua Park Smooth Spiral Water Slide Erosion Resistant

for more products please visit us on waterparksequipments.com

## Product Description Smooth Water Slide Used Fiberglass Swimming Pool Slide Product Description

| Product           | Water Park Open Spiral Fiberglass Slide                                                                                |
|-------------------|------------------------------------------------------------------------------------------------------------------------|
| Brand             | Lanchao                                                                                                                |
| Size              | Height : 8m (Customized)                                                                                               |
| Specificatio<br>n | Inner width: 0.85m/1.50m, Length: Customized                                                                           |
| Capacity          | 120-180 guests/hr                                                                                                      |
| Power             | 11KW                                                                                                                   |
| Color             | Refer to the color chart                                                                                               |
| Material          | High quality Fiberglass, hot-galvanized steel with top quality, stainless-steel structure                              |
| Resin             | FUTIAN                                                                                                                 |
| Gel coat          | DSM                                                                                                                    |
| Warranty          | 12 months free warranty                                                                                                |
| Working life      | More than 12 years                                                                                                     |
| Installation      | Available                                                                                                              |
| Lead time         | As MOQ is 1 set, 30~40 days according to the contract.                                                                 |
| Package           | Usually with carton, wooden frame and details according to the contract.                                               |
| Suitable for      | Theme park,Water amusement Park,Swimming Pool,family pool,holiday resort,etc                                           |
| Advantages        | a. Anti-UV/Anti-static b. Fade/erosion/oxidation Resistant<br>c. Professional & high quality d. Environmental friendly |
| Details           | According to the contract                                                                                              |