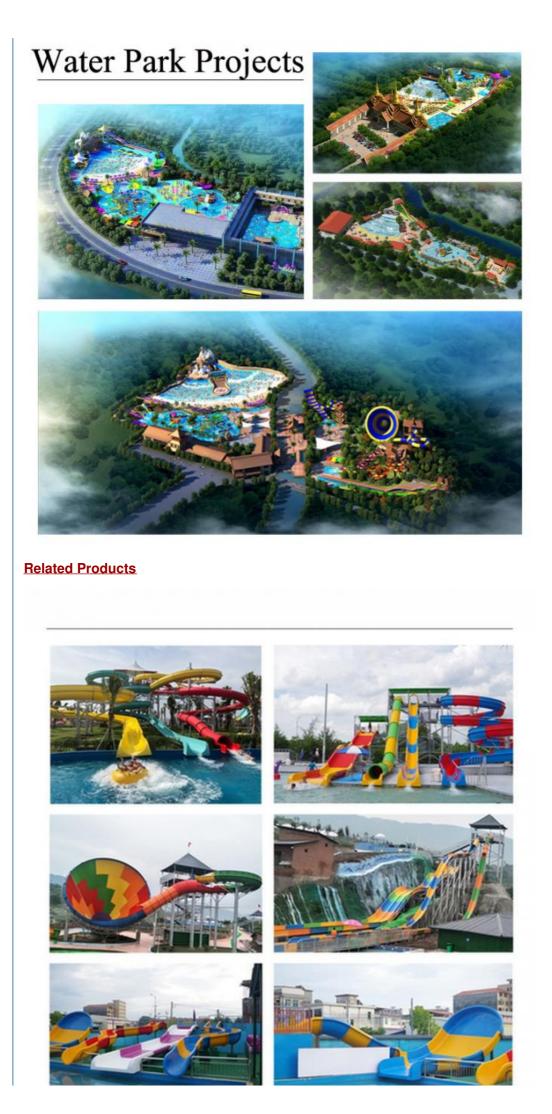

## Product Description Smooth Water Slide Used Fiberglass Swimming Pool Slide Product Description

| Product           | Water Park Open Spiral Fiberglass Slide                                                                                |
|-------------------|------------------------------------------------------------------------------------------------------------------------|
| Brand             | Lanchao                                                                                                                |
| Size              | Height : 8m (Customized)                                                                                               |
| Specificatio<br>n | Inner width: 0.85m/1.50m, Length: Customized                                                                           |
| Capacity          | 120-180 guests/hr                                                                                                      |
| Power             | 11KW                                                                                                                   |
| Color             | Refer to the color chart                                                                                               |
| Material          | High quality Fiberglass, hot-galvanized steel with top quality, stainless-steel structure                              |
| Resin             | FUTIAN                                                                                                                 |
| Gel coat          | DSM                                                                                                                    |
| Warranty          | 12 months free warranty                                                                                                |
| Working life      | More than 12 years                                                                                                     |
| Installation      | Available                                                                                                              |
| Lead time         | As MOQ is 1 set, 30~40 days according to the contract.                                                                 |
| Package           | Usually with carton, wooden frame and details according to the contract.                                               |
| Suitable for      | Theme park,Water amusement Park,Swimming Pool,family pool,holiday resort,etc                                           |
| Advantages        | a. Anti-UV/Anti-static b. Fade/erosion/oxidation Resistant<br>c. Professional & high quality d. Environmental friendly |
| Details           | According to the contract                                                                                              |