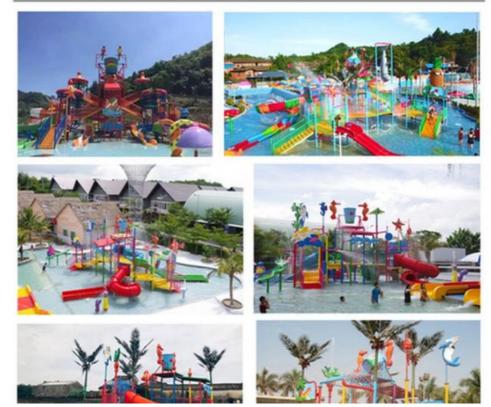

## Product Description Smooth Water Slide Used Fiberglass Swimming Pool Slide Product Description

| Product           | Water Park Open Spiral Fiberglass Slide                                                                                |
|-------------------|------------------------------------------------------------------------------------------------------------------------|
| Brand             | Lanchao                                                                                                                |
| Size              | Height : 8m (Customized)                                                                                               |
| Specificatio<br>n | Inner width: 0.85m/1.50m, Length: Customized                                                                           |
| Capacity          | 120-180 guests/hr                                                                                                      |
| Power             | 11KW                                                                                                                   |
| Color             | Refer to the color chart                                                                                               |
| Material          | High quality Fiberglass, hot-galvanized steel with top quality, stainless-steel structure                              |
| Resin             | FUTIAN                                                                                                                 |
| Gel coat          | DSM                                                                                                                    |
| Warranty          | 12 months free warranty                                                                                                |
| Working life      | More than 12 years                                                                                                     |
| Installation      | Available                                                                                                              |
| Lead time         | As MOQ is 1 set, 30~40 days according to the contract.                                                                 |
| Package           | Usually with carton, wooden frame and details according to the contract.                                               |
| Suitable for      | Theme park,Water amusement Park,Swimming Pool,family pool,holiday resort,etc                                           |
| Advantages        | a. Anti-UV/Anti-static b. Fade/erosion/oxidation Resistant<br>c. Professional & high quality d. Environmental friendly |
| Details           | According to the contract                                                                                              |