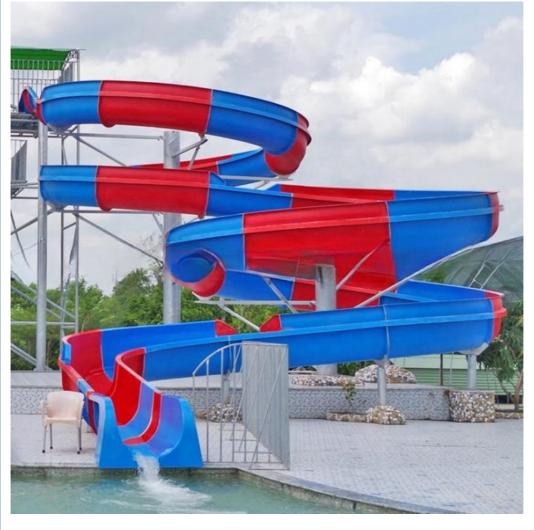

### More Images

## Product Description Smooth Water Slide Used Fiberglass Swimming Pool Slide Product Description

| Product           | Water Park Open Spiral Fiberglass Slide                                                                                |
|-------------------|------------------------------------------------------------------------------------------------------------------------|
| Brand             | Lanchao                                                                                                                |
| Size              | Height : 8m (Customized)                                                                                               |
| Specificatio<br>n | Inner width: 0.85m/1.50m, Length: Customized                                                                           |
| Capacity          | 120-180 guests/hr                                                                                                      |
| Power             | 11KW                                                                                                                   |
| Color             | Refer to the color chart                                                                                               |
| Material          | High quality Fiberglass, hot-galvanized steel with top quality, stainless-steel structure                              |
| Resin             | FUTIAN                                                                                                                 |
| Gel coat          | DSM                                                                                                                    |
| Warranty          | 12 months free warranty                                                                                                |
| Working life      | More than 12 years                                                                                                     |
| Installation      | Available                                                                                                              |
| Lead time         | As MOQ is 1 set, 30~40 days according to the contract.                                                                 |
| Package           | Usually with carton, wooden frame and details according to the contract.                                               |
| Suitable for      | Theme park,Water amusement Park,Swimming Pool,family pool,holiday resort,etc                                           |
| Advantages        | a. Anti-UV/Anti-static b. Fade/erosion/oxidation Resistant<br>c. Professional & high quality d. Environmental friendly |
| Details           | According to the contract                                                                                              |