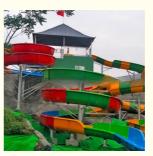

## Custom Made Aqua Park Smooth Spiral Water Slide Erosion Resistant

for more products please visit us on waterparksequipments.com

## Product Description Smooth Water Slide Used Fiberglass Swimming Pool Slide Product Description

| Product           | Water Park Open Spiral Fiberglass Slide                                                                                |
|-------------------|------------------------------------------------------------------------------------------------------------------------|
| Brand             | Lanchao                                                                                                                |
| Size              | Height : 8m (Customized)                                                                                               |
| Specificatio<br>n | Inner width: 0.85m/1.50m, Length: Customized                                                                           |
| Capacity          | 120-180 guests/hr                                                                                                      |
| Power             | 11KW                                                                                                                   |
| Color             | Refer to the color chart                                                                                               |
| Material          | High quality Fiberglass, hot-galvanized steel with top quality, stainless-steel structure                              |
| Resin             | FUTIAN                                                                                                                 |
| Gel coat          | DSM                                                                                                                    |
| Warranty          | 12 months free warranty                                                                                                |
| Working life      | More than 12 years                                                                                                     |
| Installation      | Available                                                                                                              |
| Lead time         | As MOQ is 1 set, 30~40 days according to the contract.                                                                 |
| Package           | Usually with carton, wooden frame and details according to the contract.                                               |
| Suitable for      | Theme park,Water amusement Park,Swimming Pool,family pool,holiday resort,etc                                           |
| Advantages        | a. Anti-UV/Anti-static b. Fade/erosion/oxidation Resistant<br>c. Professional & high quality d. Environmental friendly |
| Details           | According to the contract                                                                                              |