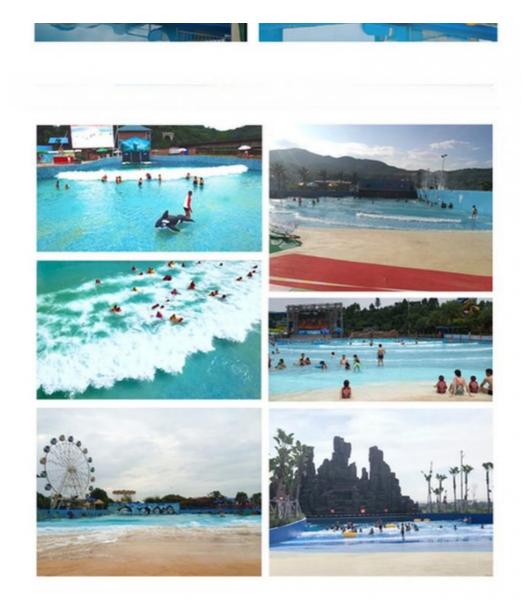

## Product Description Smooth Water Slide Used Fiberglass Swimming Pool Slide Product Description

| Product           | Water Park Open Spiral Fiberglass Slide                                                                                |
|-------------------|------------------------------------------------------------------------------------------------------------------------|
| Brand             | Lanchao                                                                                                                |
| Size              | Height : 8m (Customized)                                                                                               |
| Specificatio<br>n | Inner width: 0.85m/1.50m, Length: Customized                                                                           |
| Capacity          | 120-180 guests/hr                                                                                                      |
| Power             | 11KW                                                                                                                   |
| Color             | Refer to the color chart                                                                                               |
| Material          | High quality Fiberglass, hot-galvanized steel with top quality, stainless-steel structure                              |
| Resin             | FUTIAN                                                                                                                 |
| Gel coat          | DSM                                                                                                                    |
| Warranty          | 12 months free warranty                                                                                                |
| Working life      | More than 12 years                                                                                                     |
| Installation      | Available                                                                                                              |
| Lead time         | As MOQ is 1 set, 30~40 days according to the contract.                                                                 |
| Package           | Usually with carton, wooden frame and details according to the contract.                                               |
| Suitable for      | Theme park,Water amusement Park,Swimming Pool,family pool,holiday resort,etc                                           |
| Advantages        | a. Anti-UV/Anti-static b. Fade/erosion/oxidation Resistant<br>c. Professional & high quality d. Environmental friendly |
| Details           | According to the contract                                                                                              |