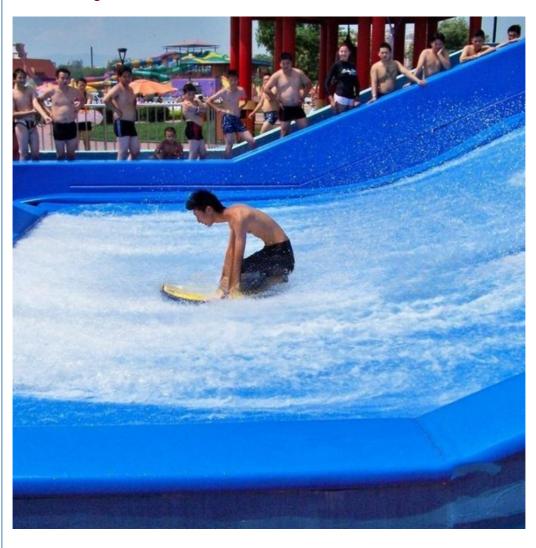

#### Colourful Design Surf Wave Simulator Mechanical Surf Machine ISO9001 Certified

#### **Wave Pool Machine Surf Simulator Board Artificial Wave for Surfing**

#### **Product Description**

| Product                | Indoor Surf Simulator Swimming Pool Wave Machine                                |
|------------------------|---------------------------------------------------------------------------------|
| Brand                  | Lanchao                                                                         |
| Size                   | Height of wave: 0.3-1.2m, max=1.5m                                              |
| Specificati<br>on      | Depth of the pool: 0-1.8m                                                       |
|                        | Waving area: 500-700m²/machine                                                  |
|                        | Length of wave: 2-10m                                                           |
| Туре                   | Air-operated Air-operated                                                       |
| Power                  | 45kW/machine                                                                    |
| Color                  | Refer to the color chart                                                        |
| Material               | High quality Fiberglass, hot-galvanized steel with top quality, stainless-steel |
|                        | structure                                                                       |
| Resin                  | FUTIAN                                                                          |
| Gel coat               | DSM                                                                             |
| Warranty               | 12 months free warranty                                                         |
| Working<br>life        | More than 12 years                                                              |
| Installation Available |                                                                                 |
| Lead time              | As MOQ is 1 set, 30~40 days according to the contract.                          |
| Package                | Usually with carton, wooden frame and details according to the contract.        |
| Suitable               | Theme park,Water amusement Park,Swimming Pool,family pool,holiday               |
| for                    | resort,etc                                                                      |
| Advantage              | a. Anti-UV/Anti-static b. Fade/erosion/oxidation Resistant                      |
| s                      | c. Professional & high quality d. Environmental friendly                        |
| Details                | According to the contract                                                       |
|                        |                                                                                 |