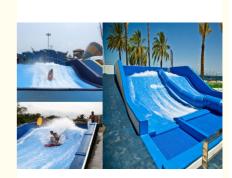

#### Colourful Design Surf Wave Simulator Mechanical Surf Machine ISO9001 Certified

#### **Wave Pool Machine Surf Simulator Board Artificial Wave for Surfing**

#### **Product Description**

| Product                | Indoor Surf Simulator Swimming Pool Wave Machine                                |
|------------------------|---------------------------------------------------------------------------------|
| Brand                  | Lanchao                                                                         |
| Size                   | Height of wave: 0.3-1.2m, max=1.5m                                              |
| Specificati<br>on      | Depth of the pool: 0-1.8m                                                       |
|                        | Waving area: 500-700m²/machine                                                  |
|                        | Length of wave: 2-10m                                                           |
| Туре                   | Air-operated Air-operated                                                       |
| Power                  | 45kW/machine                                                                    |
| Color                  | Refer to the color chart                                                        |
| Material               | High quality Fiberglass, hot-galvanized steel with top quality, stainless-steel |
|                        | structure                                                                       |
| Resin                  | FUTIAN                                                                          |
| Gel coat               | DSM                                                                             |
| Warranty               | 12 months free warranty                                                         |
| Working<br>life        | More than 12 years                                                              |
| Installation Available |                                                                                 |
| Lead time              | As MOQ is 1 set, 30~40 days according to the contract.                          |
| Package                | Usually with carton, wooden frame and details according to the contract.        |
| Suitable               | Theme park,Water amusement Park,Swimming Pool,family pool,holiday               |
| for                    | resort,etc                                                                      |
| Advantage              | a. Anti-UV/Anti-static b. Fade/erosion/oxidation Resistant                      |
| s                      | c. Professional & high quality d. Environmental friendly                        |
| Details                | According to the contract                                                       |
|                        |                                                                                 |