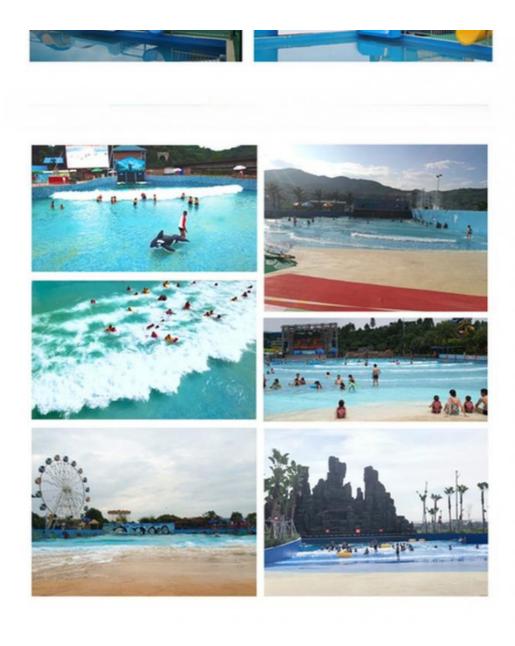

#### **Wave Pool Machine Surf Simulator Board Artificial Wave for Surfing**

#### **Product Description**

| Product                | Indoor Surf Simulator Swimming Pool Wave Machine                                |
|------------------------|---------------------------------------------------------------------------------|
| Brand                  | Lanchao                                                                         |
| Size                   | Height of wave: 0.3-1.2m, max=1.5m                                              |
| Specificati<br>on      | Depth of the pool: 0-1.8m                                                       |
|                        | Waving area: 500-700m²/machine                                                  |
|                        | Length of wave: 2-10m                                                           |
| Туре                   | Air-operated Air-operated                                                       |
| Power                  | 45kW/machine                                                                    |
| Color                  | Refer to the color chart                                                        |
| Material               | High quality Fiberglass, hot-galvanized steel with top quality, stainless-steel |
|                        | structure                                                                       |
| Resin                  | FUTIAN                                                                          |
| Gel coat               | DSM                                                                             |
| Warranty               | 12 months free warranty                                                         |
| Working<br>life        | More than 12 years                                                              |
| Installation Available |                                                                                 |
| Lead time              | As MOQ is 1 set, 30~40 days according to the contract.                          |
| Package                | Usually with carton, wooden frame and details according to the contract.        |
| Suitable               | Theme park,Water amusement Park,Swimming Pool,family pool,holiday               |
| for                    | resort,etc                                                                      |
| Advantage              | a. Anti-UV/Anti-static b. Fade/erosion/oxidation Resistant                      |
| s                      | c. Professional & high quality d. Environmental friendly                        |
| Details                | According to the contract                                                       |
|                        |                                                                                 |