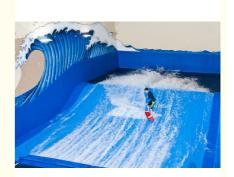

#### Colourful Design Surf Wave Simulator Mechanical Surf Machine ISO9001 Certified

#### **Wave Pool Machine Surf Simulator Board Artificial Wave for Surfing**

#### **Product Description**

| Product                | Indoor Surf Simulator Swimming Pool Wave Machine                                |
|------------------------|---------------------------------------------------------------------------------|
| Brand                  | Lanchao                                                                         |
| Size                   | Height of wave: 0.3-1.2m, max=1.5m                                              |
| Specificati<br>on      | Depth of the pool: 0-1.8m                                                       |
|                        | Waving area: 500-700m²/machine                                                  |
|                        | Length of wave: 2-10m                                                           |
| Туре                   | Air-operated Air-operated                                                       |
| Power                  | 45kW/machine                                                                    |
| Color                  | Refer to the color chart                                                        |
| Material               | High quality Fiberglass, hot-galvanized steel with top quality, stainless-steel |
|                        | structure                                                                       |
| Resin                  | FUTIAN                                                                          |
| Gel coat               | DSM                                                                             |
| Warranty               | 12 months free warranty                                                         |
| Working<br>life        | More than 12 years                                                              |
| Installation Available |                                                                                 |
| Lead time              | As MOQ is 1 set, 30~40 days according to the contract.                          |
| Package                | Usually with carton, wooden frame and details according to the contract.        |
| Suitable               | Theme park,Water amusement Park,Swimming Pool,family pool,holiday               |
| for                    | resort,etc                                                                      |
| Advantage              | a. Anti-UV/Anti-static b. Fade/erosion/oxidation Resistant                      |
| s                      | c. Professional & high quality d. Environmental friendly                        |
| Details                | According to the contract                                                       |
|                        |                                                                                 |