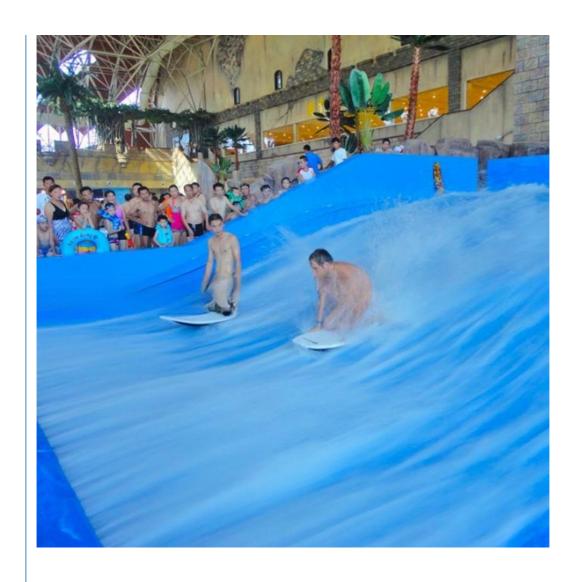

#### More Images

#### **Wave Pool Machine Surf Simulator Board Artificial Wave for Surfing**

#### **Product Description**

| Product                | Indoor Surf Simulator Swimming Pool Wave Machine                                |
|------------------------|---------------------------------------------------------------------------------|
| Brand                  | Lanchao                                                                         |
| Size                   | Height of wave: 0.3-1.2m, max=1.5m                                              |
| Specificati<br>on      | Depth of the pool: 0-1.8m                                                       |
|                        | Waving area: 500-700m²/machine                                                  |
|                        | Length of wave: 2-10m                                                           |
| Туре                   | Air-operated Air-operated                                                       |
| Power                  | 45kW/machine                                                                    |
| Color                  | Refer to the color chart                                                        |
| Material               | High quality Fiberglass, hot-galvanized steel with top quality, stainless-steel |
|                        | structure                                                                       |
| Resin                  | FUTIAN                                                                          |
| Gel coat               | DSM                                                                             |
| Warranty               | 12 months free warranty                                                         |
| Working<br>life        | More than 12 years                                                              |
| Installation Available |                                                                                 |
| Lead time              | As MOQ is 1 set, 30~40 days according to the contract.                          |
| Package                | Usually with carton, wooden frame and details according to the contract.        |
| Suitable               | Theme park,Water amusement Park,Swimming Pool,family pool,holiday               |
| for                    | resort,etc                                                                      |
| Advantage              | a. Anti-UV/Anti-static b. Fade/erosion/oxidation Resistant                      |
| s                      | c. Professional & high quality d. Environmental friendly                        |
| Details                | According to the contract                                                       |
|                        |                                                                                 |