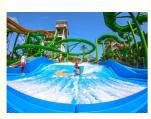

# OEM Large Capacity Surf Simulator Machine For Water Park Playground

### **Basic Information**

- Place of Origin:
- Brand Name:
- Certification:
- Model Number:
- China LANCHAO
- ISO9001
  - LANCHAO-FR02

#### **Product Specification**

- Model NO.:
- Type:
- Material:
- Max Capacity:
- Age:
- Suitable For:
- Color:
- Allowable Passenger:
- Customized:
- Condition:
- Size:
- Warranty:
- Working Life:
- Product Name:

Water Park Fiberglass, Anti-Rust Steel

LANCHAO-FR02

- >500kg
- >18 Years
- Amusement Park
- Colourful <10
- Customized
- New
- Customized
- 12 Months
- More Than 12 Years
  - Wave Pool Machine Surf Simulator For Water Park Playground



#### More Images



# Product Description Wave Pool Machine Surf Simulator for Water Park Playground

### **Product Description**

| Product                | Wave Pool Machine Surf Simulator for Water Park Playground                      |
|------------------------|---------------------------------------------------------------------------------|
| Brand                  | Lanchao                                                                         |
| Size                   | Height of wave: 0.3-1.2m, max=1.5m                                              |
| Specificati<br>on      | Depth of the pool: 0-1.8m                                                       |
|                        | Waving area: 500-700m²/machine                                                  |
|                        | Length