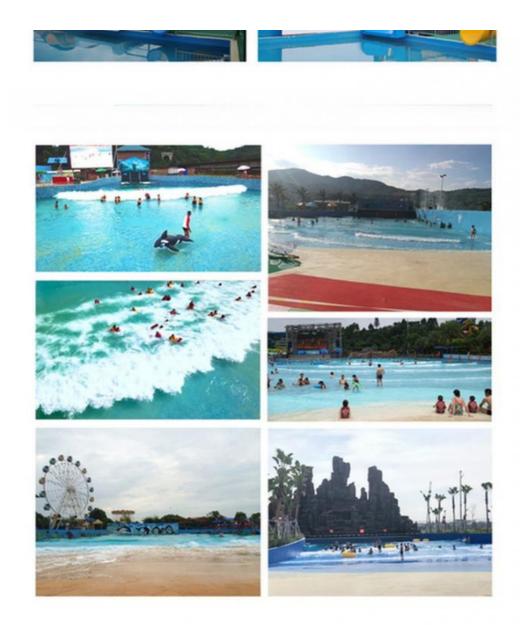

## **Detailed Images**

### **Product Description**

| Product                | Wave Pool Machine Surf Simulator for Water Park Playground                      |
|------------------------|---------------------------------------------------------------------------------|
| Brand                  | Lanchao                                                                         |
| Size                   | Height of wave: 0.3-1.2m, max=1.5m                                              |
| Specificati<br>on      | Depth of the pool: 0-1.8m                                                       |
|                        | Waving area: 500-700m²/machine                                                  |
|                        | Length of wave: 2-10m                                                           |
| Туре                   | Air-operated                                                                    |
| Power                  | 45kW/machine                                                                    |
| Color                  | Refer to the color chart                                                        |
| Material               | High quality Fiberglass, hot-galvanized steel with top quality, stainless-steel |
|                        | structure                                                                       |
| Resin                  | FUTIAN                                                                          |
| Gel coat               | DSM                                                                             |
| Warranty               | 12 months free warranty                                                         |
| Working<br>life        | More than 12 years                                                              |
| Installation Available |                                                                                 |
| Lead time              | As MOQ is 1 set, 30~40 days according to the contract.                          |
| Package                | Usually with carton, wooden frame and details according to the contract.        |
| Suitable               | Theme park,Water amusement Park,Swimming Pool,family pool,holiday               |
| for                    | resort,etc                                                                      |
| Advantage              | a. Anti-UV/Anti-static b. Fade/erosion/oxidation Resistant                      |
| s                      | c. Professional & high quality d. Environmental friendly                        |
| Details                | According to the contract                                                       |
|                        |                                                                                 |