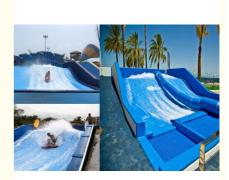

# OEM Large Capacity Surf Simulator Machine For Water Park Playground

### **Basic Information**

- Place of Origin:
- Brand Name:
- Certification:
- Model Number:
- China LANCHAO
- ISO9001
  - LANCHAO-FR02

#### **Product Specification**

- Model NO.:
- Type:
- Material:
- Max Capacity:
- Age:
- Suitable For:
- Color:
- Allowable Passenger:
- Customized:
- Condition:
- Size:
- Warranty:
- Working Life:
- Product Name:

Water Park Fiberglass, Anti-Rust Steel

LANCHAO-FR02

- >500kg
- >18 Years
- Amusement Park
- Colourful <10
- Customized
- New
- Customized
- 12 Months
- More Than 12 Years
  - Wave Pool Machine Surf Simulator For Water Park Playground



#### More Images



# Product Description Wave Pool Machine Surf Simulator for Water Park Playground

### **Product Description**

| Product                | Wave Pool Machine Surf Simulator for Water Park Playground                      |
|------------------------|---------------------------------------------------------------------------------|
| Brand                  | Lanchao                                                                         |
| Size                   | Height of wave: 0.3-1.2m, max=1.5m                                              |
| Specificati<br>on      | Depth of the pool: 0-1.8m                                                       |
|                        | Waving area: 500-700m²/machine                                                  |
|