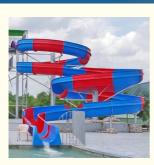

## Pool Swimming Outdoor Water Slide Water Park Equipment <u>Product Description</u>

| Product                | Theme Water Park Open Fiberglass Spiral Slide                                             |
|------------------------|-------------------------------------------------------------------------------------------|
| Brand                  | Lanchao                                                                                   |
| Size                   | Height : 8m (Customized)                                                                  |
| Specificati<br>on      | Inner width: 0.85m/1.50m, Length: Customized                                              |
| Capacity               | 120-180 guests/hr                                                                         |
| Power                  | 11KW                                                                                      |
| Color                  | Refer to the color chart                                                                  |
| Material               | High quality Fiberglass, hot-galvanized steel with top quality, stainless-steel structure |
| Resin                  | FUTIAN                                                                                    |
| Gel coat               | DSM                                                                                       |
| Warranty               | 12 months free warranty                                                                   |
| Working<br>life        | More than 12 years                                                                        |
| Installation Available |                                                                                           |
| Lead time              | As MOQ is 1 set, 30~40 days according to the contract.                                    |
| Package                | Usually with carton, wooden frame and details according to the contract.                  |
| Suitable               | Theme park, Water amusement Park, Swimming Pool, family pool, holiday                     |
| for                    | resort,etc                                                                                |
| Advantage              | a. Anti-UV/Anti-static b. Fade/erosion/oxidation Resistant                                |
| S                      | c. Professional & high quality d. Environmental friendly                                  |
| Details                | According to the contract                                                                 |