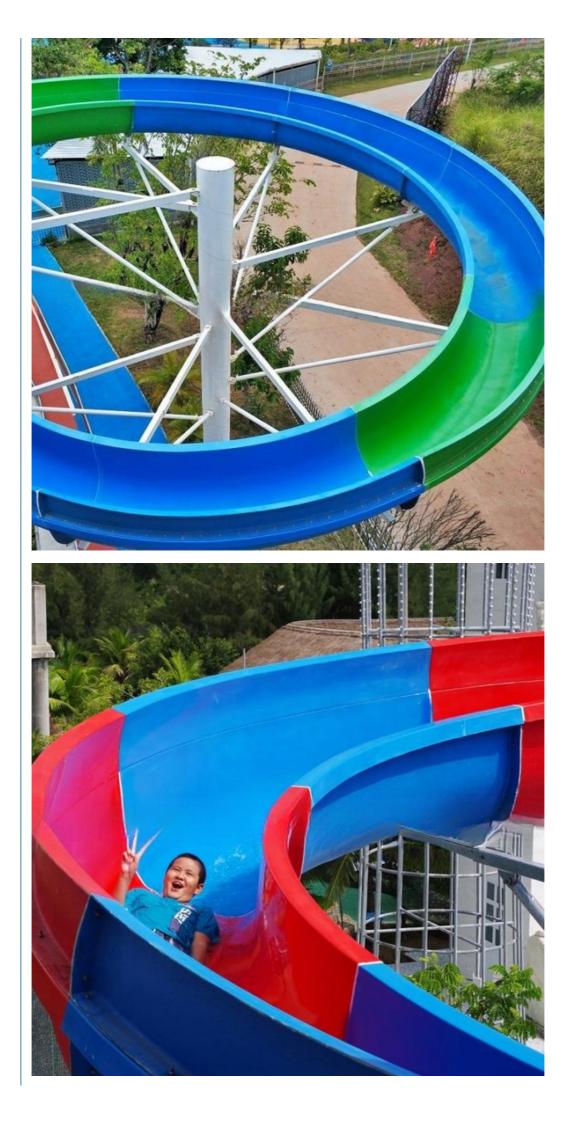

## Pool Swimming Outdoor Water Slide Water Park Equipment <u>Product Description</u>

| Product                | Theme Water Park Open Fiberglass Spiral Slide                                             |
|------------------------|-------------------------------------------------------------------------------------------|
| Brand                  | Lanchao                                                                                   |
| Size                   | Height : 8m (Customized)                                                                  |
| Specificati<br>on      | Inner width: 0.85m/1.50m, Length: Customized                                              |
| Capacity               | 120-180 guests/hr                                                                         |
| Power                  | 11KW                                                                                      |
| Color                  | Refer to the color chart                                                                  |
| Material               | High quality Fiberglass, hot-galvanized steel with top quality, stainless-steel structure |
| Resin                  | FUTIAN                                                                                    |
| Gel coat               | DSM                                                                                       |
| Warranty               | 12 months free warranty                                                                   |
| Working<br>life        | More than 12 years                                                                        |
| Installation Available |                                                                                           |
| Lead time              | As MOQ is 1 set, 30~40 days according to the contract.                                    |
| Package                | Usually with carton, wooden frame and details according to the contract.                  |
| Suitable               | Theme park, Water amusement Park, Swimming Pool, family pool, holiday                     |
| for                    | resort,etc                                                                                |
| Advantage              | a. Anti-UV/Anti-static b. Fade/erosion/oxidation Resistant                                |
| S                      | c. Professional & high quality d. Environmental friendly                                  |
| Details                | According to the contract                                                                 |

#### **Detailed Images**