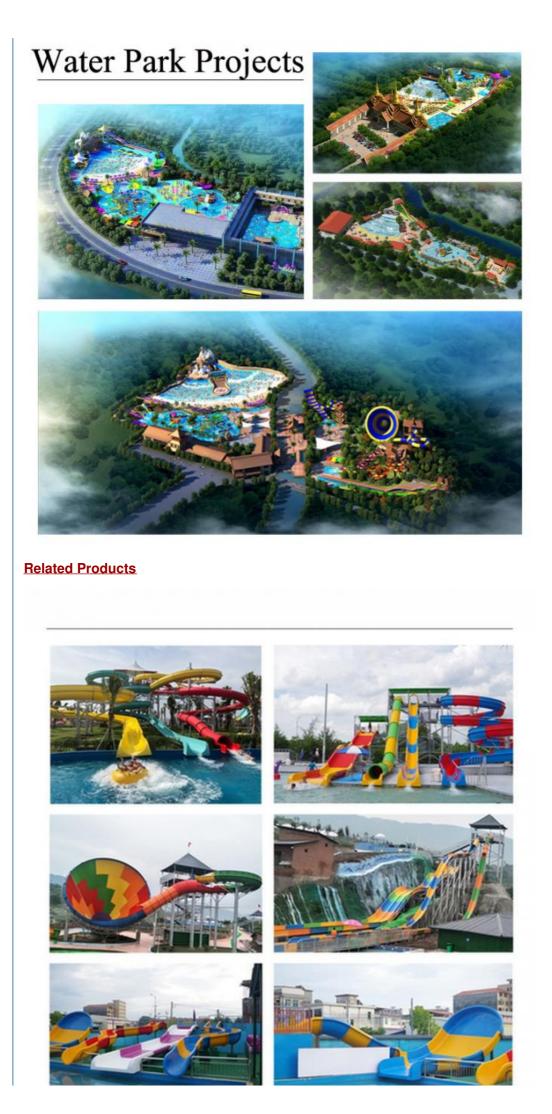

## Sturdy Spiral Pool Slide Outdoor Water Slide Equipment Wear Resistance

for more products please visit us on waterparksequipments.com

## Pool Swimming Outdoor Water Slide Water Park Equipment <u>Product Description</u>

| Product                | Theme Water Park Open Fiberglass Spiral Slide                                             |
|------------------------|-------------------------------------------------------------------------------------------|
| Brand                  | Lanchao                                                                                   |
| Size                   | Height : 8m (Customized)                                                                  |
| Specificati<br>on      | Inner width: 0.85m/1.50m, Length: Customized                                              |
| Capacity               | 120-180 guests/hr                                                                         |
| Power                  | 11KW                                                                                      |
| Color                  | Refer to the color chart                                                                  |
| Material               | High quality Fiberglass, hot-galvanized steel with top quality, stainless-steel structure |
| Resin                  | FUTIAN                                                                                    |
| Gel coat               | DSM                                                                                       |
| Warranty               | 12 months free warranty                                                                   |
| Working<br>life        | More than 12 years                                                                        |
| Installation Available |                                                                                           |
| Lead time              | As MOQ is 1 set, 30~40 days according to the contract.                                    |
| Package                | Usually with carton, wooden frame and details according to the contract.                  |
| Suitable               | Theme park, Water amusement Park, Swimming Pool, family pool, holiday                     |
| for                    | resort,etc                                                                                |
| Advantage              | a. Anti-UV/Anti-static b. Fade/erosion/oxidation Resistant                                |
| S                      | c. Professional & high quality d. Environmental friendly                                  |
| Details                | According to the contract                                                                 |