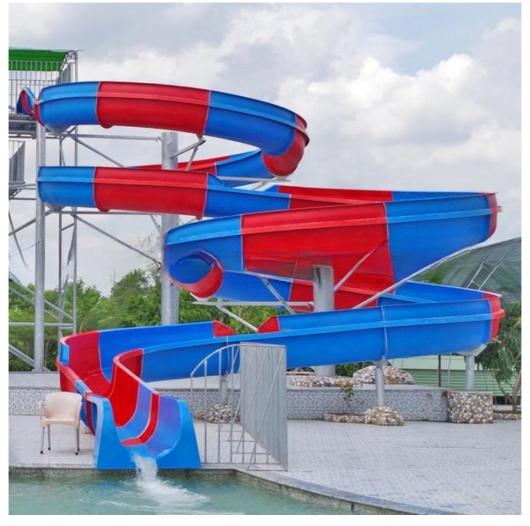

## Sturdy Spiral Pool Slide Outdoor Water Slide Equipment Wear Resistance

for more products please visit us on waterparksequipments.com

## Pool Swimming Outdoor Water Slide Water Park Equipment <u>Product Description</u>

| Product                | Theme Water Park Open Fiberglass Spiral Slide                                             |
|------------------------|-------------------------------------------------------------------------------------------|
| Brand                  | Lanchao                                                                                   |
| Size                   | Height : 8m (Customized)                                                                  |
| Specificati<br>on      | Inner width: 0.85m/1.50m, Length: Customized                                              |
| Capacity               | 120-180 guests/hr                                                                         |
| Power                  | 11KW                                                                                      |
| Color                  | Refer to the color chart                                                                  |
| Material               | High quality Fiberglass, hot-galvanized steel with top quality, stainless-steel structure |
| Resin                  | FUTIAN                                                                                    |
| Gel coat               | DSM                                                                                       |
| Warranty               | 12 months free warranty                                                                   |
| Working<br>life        | More than 12 years                                                                        |
| Installation Available |                                                                                           |
| Lead time              | As MOQ is 1 set, 30~40 days according to the contract.                                    |
| Package                | Usually with carton, wooden frame and details according to the contract.                  |
| Suitable               | Theme park, Water amusement Park, Swimming Pool, family pool, holiday                     |
| for                    | resort,etc                                                                                |
| Advantage              | a. Anti-UV/Anti-static b. Fade/erosion/oxidation Resistant                                |
| S                      | c. Professional & high quality d. Environmental friendly                                  |
| Details                | According to the contract                                                                 |

#### **Detailed Images**