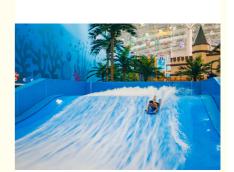

# Aqua Park Surf Simulator Machine Fiberglass Environmental Friendly

## **Basic Information**

Place of Origin: ChinaBrand Name: LANCHAOCertification: ISO9001

Model Number: LANCHAO-FR02



## **Product Specification**

Model NO.: LANCHAO-FR02Type: Water Park

Material: Fiberglass, Anti-Rust Steel

Max Capacity: >500kgAge: >18 YearsSuitable For: Amusement Park

Color: ColourfulAllowable Passenger: <10</li>

Customized: Customized

• Condition: New

Size: CustomizedWarranty: 12 Months

Working Life: More Than 12 Years

Product Name: Aqua Park Water Surfing Surf Pool Surf

Simulator



## **Product Description**

## **Aqua Park Water Surfing Surf Pool Surf Simulator**

## **Product Description**

| Product           | Aqua Park Water Surfing Surf Pool Surf Simulator                                |
|-------------------|---------------------------------------------------------------------------------|
| Brand             | Lanchao                                                                         |
| Size              | Height of wave: 0.3-1.2m, max=1.5m                                              |
| Specificati<br>on | Depth of the pool: 0-1.8m                                                       |
|                   | Waving area: 500-700m <sup>2</sup> /machine                                     |
|                   | Length of wave: 2-10m