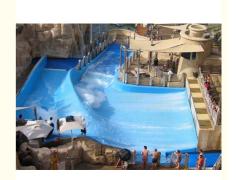

# Aqua Park Surf Simulator Machine Fiberglass Environmental Friendly

## **Basic Information**

Place of Origin: ChinaBrand Name: LANCHAOCertification: ISO9001

Model Number: LANCHAO-FR02



## **Product Specification**

Model NO.: LANCHAO-FR02Type: Water Park

Material: Fiberglass, Anti-Rust Steel

Max Capacity: >500kgAge: >18 YearsSuitable For: Amusement Park

Color: ColourfulAllowable Passenger: <10</li>

Customized: Customized

• Condition: New

Size: CustomizedWarranty: 12 Months

Working Life: More Than 12 Years

Product Name: Aqua Park Water Surfing Surf Pool Surf

Simulator



## **Product Description**

## **Aqua Park Water Surfing Surf Pool Surf Simulator**

## **Product Description**

| Product           | Aqua Park Water Surfing Surf Pool Surf Simulator                                |
|-------------------|---------------------------------------------------------------------------------|
| Brand             | Lanchao