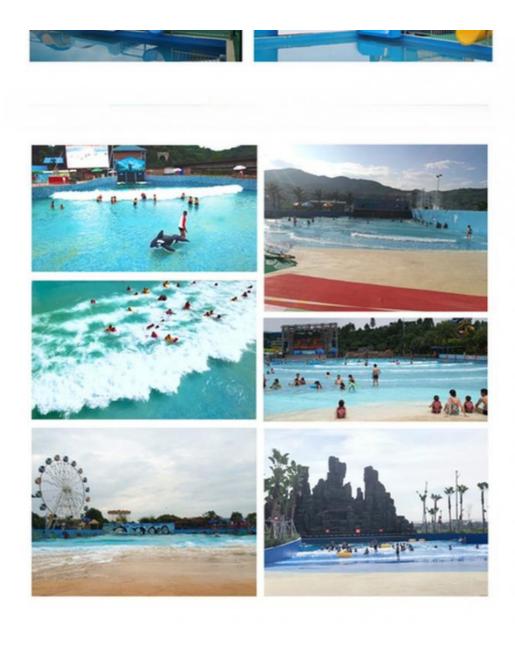

## **Product Description**

| Product           | Aqua Park Water Surfing Surf Pool Surf Simulator                                |
|-------------------|---------------------------------------------------------------------------------|
| Brand             | Lanchao                                                                         |
| Size              | Height of wave: 0.3-1.2m, max=1.5m                                              |
| Specificati<br>on | Depth of the pool: 0-1.8m                                                       |
|                   | Waving area: 500-700m <sup>2</sup> /machine                                     |
|                   | Length of wave: 2-10m                                                           |
| Туре              | Air-operated                                                                    |
| Power             | 45kW/machine                                                                    |
| Color             | Refer to the color chart                                                        |
| Material          | High quality Fiberglass, hot-galvanized steel with top quality, stainless-steel |
|                   | structure                                                                       |
| Resin             | FUTIAN                                                                          |
| Gel coat          | DSM                                                                             |
|                   | 12 months free warranty                                                         |
| Working<br>life   | More than 12 years                                                              |
| Installation      | Available                                                                       |
| Lead time         | As MOQ is 1 set, 30~40 days according to the contract.                          |
| Package           | Usually with carton, wooden frame and details according to the contract.        |
| Suitable          | Theme park, Water amusement Park, Swimming Pool, family pool, holiday           |
|                   | resort,etc                                                                      |
| Advantage         | a. Anti-UV/Anti-static b. Fade/erosion/oxidation Resistant                      |
| s                 | c. Professional & high quality d. Environmental friendly                        |
| Details           | According to the contract                                                       |

## **Detailed Images**