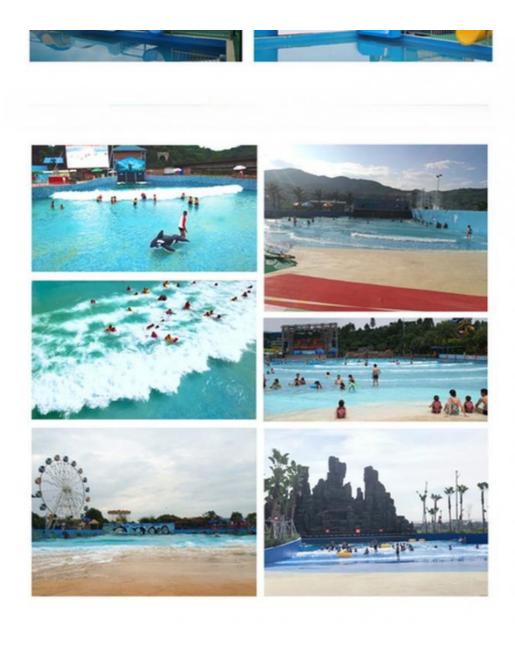

## **Indoor Surfing Artificial Waves Surfing Surf Board Simulator**

## **Product Description**

| Product                | Indoor Surfing Artificial Waves Surfing Surf Board Simulator                              |
|------------------------|-------------------------------------------------------------------------------------------|
| Brand                  | Lanchao                                                                                   |
| Size                   | Height of wave: 0.3-1.2m, max=1.5m                                                        |
| Specificati<br>on      | Depth of the pool: 0-1.8m<br>Waving area: 500-700m²/machine<br>Length of wave: 2-10m      |
| Туре                   | Air-operated                                                                              |
| Power                  | 45kW/machine                                                                              |
| Color                  | Refer to the color chart                                                                  |
| Material               | High quality Fiberglass, hot-galvanized steel with top quality, stainless-steel structure |
| Resin                  | FUTIAN                                                                                    |
| Gel coat               | DSM                                                                                       |
| Warranty               | 12 months free warranty                                                                   |
| Working<br>life        | More than 12 years                                                                        |
| Installation Available |                                                                                           |
| Lead time              | As MOQ is 1 set, 30~40 days according to the contract.                                    |
| Package                | Usually with carton, wooden frame and details according to the contract.                  |
| Suitable               | Theme park, Water amusement Park, Swimming Pool, family pool, holiday                     |
| 1                      | resort,etc                                                                                |
| Advantage              | a. Anti-UV/Anti-static b. Fade/erosion/oxidation Resistant                                |
| s                      | c. Professional & high quality d. Environmental friendly                                  |
| Details                | According to the contract                                                                 |
|                        |                                                                                           |