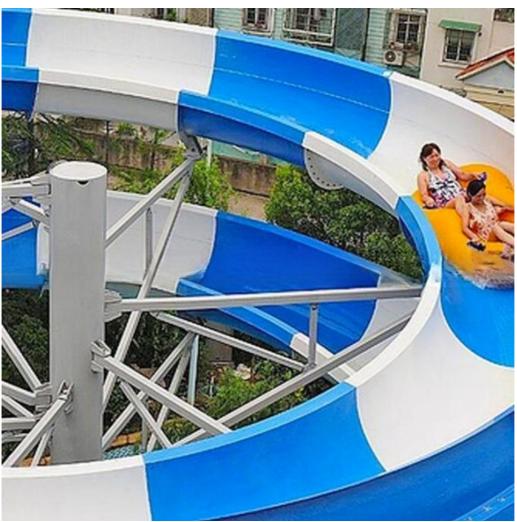

: 8m (Customized) Size Specificatio Inner width: 0.85m, Length: 75m

120-180 guests/hr Capacity 7.5KW Power

Color Refer to the color chart

Material High quality Fiberglass, hot-galvanized steel with top quality, stainless-steel structure

Resin **FUTIAN** Gel coat DSM

Warranty 12 months free warranty Working life More than 12 years

Installation Available

Lead time As MOQ is 1 set, 30~40 days according to the contract.

Package Usually with carton, wooden frame and details according to the contract.

Suitable for Theme park, Water amusement Park, Swimming Pool, family pool, holiday resort, etc

a. Anti-UV/Anti-static b. Fade/erosion/oxidation Resistant Advantages

c. Professional & high quality d. Environmental friendly

Details According to the contract

#### **Detailed Images**





















## **Company Introduction**

Lanchao company was established in 2010, the founder and core team members have been specializing in this field for over 10 years (since 2003). We have gained high reputation from our customers home and abroad by keeping providing them the excellent one-stop solution for water park: planning, design, production, delivery, installation and after-sale support etc.







































Using the high-performance material of Eiher Beinforced Plastics/FBP featured in Employed the special gel-coat on the slide surface with the function of high-mech



# Water Park Projects









**Related Products** 















# Water House





# Water Spray Toys



# **Our Advantages**

- ◆ Safe: High quality raw material, Eco-friendly, Int