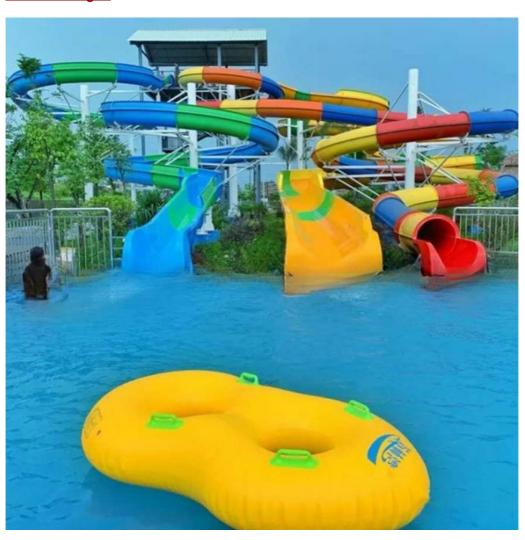

# **Commercial Fiberglass Tube Water Slide for Park**

#### **Product Description**

Product Water Park Exciting Fiberglass Spiral Tube Slide

**Brand** 

Height: 8m (Customized) Size Specificatio Inner width: 0.85m, Length: 75m

120-180 guests/hr Capacity 7.5KW Power

#### **Detailed Images**