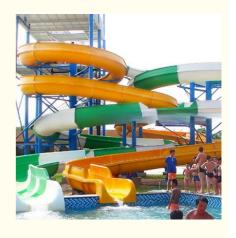

# **Commercial Fiberglass Tube Water Slide for Park**

#### **Product Description**

Product Water Park Exciting Fiberglass Spiral Tube Slide

**Brand** 

Height: 8m (Customized) Size Specificatio Inner width: 0.85m, Length: 75m

120-180 guests/hr Capacity 7.5KW Power

Color Refer to the color chart

Material High quality Fiberglass, hot-galvanized steel with top quality, stainless-steel structure

Resin **FUTIAN** Gel coat DSM

Warranty 12 months free warranty Working life More than 12 years

Installation Available

Lead time As MOQ is 1 set, 30~40 days according to the contract.

Package Usually with carton, wooden frame and details according to the contract.

Suitable for Theme park, Water amusement Park, Swimming Pool, family pool, holiday resort, etc