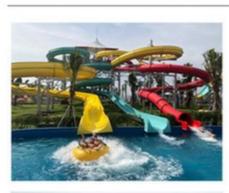

# **Commercial Fiberglass Tube Water Slide for Park**

#### **Product Description**

Product Water Park Exciting Fiberglass Spiral Tube Slide

**Brand** 

Height: 8m (Customized) Size Specificatio Inner width: 0.85m, Length: 75m

120-180 guests/hr Capacity 7.5KW Power

Color Refer to the color chart

Material High quality Fiberglass, hot-galvanized steel with top quality, stainless-steel structure

Resin **FUTIAN** Gel coat DSM

Warranty 12 months free warranty Working life More than 12 years