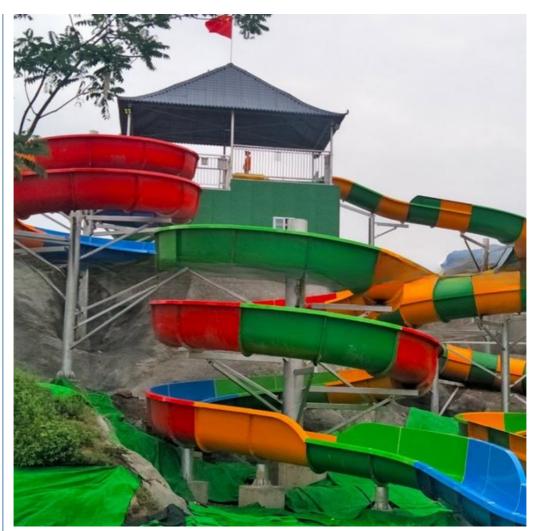

ht: 8m (Customized) Size Specificatio Inner width: 0.85m, Length: 75m

120-180 guests/hr Capacity 7.5KW Power

Color Refer to the color chart

Material High quality Fiberglass, hot-galvanized steel with top quality, stainless-steel structure

Resin **FUTIAN** Gel coat DSM

Warranty 12 months free warranty Working life More than 12 years

Installation Available

Lead time As MOQ is 1 set, 30~40 days according to the contract.

Package Usually with carton, wooden frame and details according to the contract.

Suitable for Theme park, Water amusement Park, Swimming Pool, family pool, holiday resort, etc

a. Anti-UV/Anti-static b. Fade/erosion/oxidation Resistant Advantages

c. Professional & high quality d. Environmental friendly

Details According to the contract

#### **Detailed Images**





















## **Company Introduction**

Lanchao company was established in 2010, the founder and core team members have been specializing in this field for over 10 years (since 2003). We have gained high reputation from our customers home and abroad by keeping providing them the excellent one-stop solution for water park: planning, design, production, delivery, installation and after-sale support etc.







































Using the high-performance material of Eiher Beinforced Plastics/FBP featured in Employed the special gel-coat on the slide surface with the function of high-mech



# Water Park Projects









**Related Products** 















# Water House





# Water Spray Toys



# **Our Advantages**

- ◆ Safe: High quality raw material, Eco-friendly, I