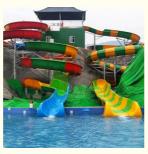

# Commercial Fibreglass Tube Water Slide With 0.85m Inner Width

## **Basic Information**

• Certification: ISO9001, SGS



## **Product Specification**

Model NO.: LANCHAO-WS07

Allowable Passenger: <10</li>

Customized: Customized

• Condition: New

Size: CustomizedWarranty: 12 Months

Working Life: More Than 12 Years

Product Name: Water Park Exciting Fiberglass Spiral Tube

Slide

• Transport Package: Plastic Foam, Cotton Or Wooden Case Etc.

Specification: Customized
Trademark: LANCHAO
Origin: China
HS Code: 9506999000

Supply Ability: 10 Sets Per Months



# More Images





## **Product Description**

# **Commercial Fiberglass Tube Water Slide for Park**

#### **Product Description**

Product Water Park Exciting Fiberglass Spiral Tube Slide

**Brand** 

Height: 8m (Customized) Size Specificatio Inner width: 0.85m, Length: 75m

120-180 guests/hr Capacity 7.5KW Power

Color Refer to the color chart

Material High quality Fiberglass, hot-galvanized steel with top quality, stainless-steel structure

Resin **FUTIAN** Gel coat DSM

Warranty 12 months free warranty Working life More than 12 years

Installation Available

Lead time As MOQ is 1 set, 30~40 days according to the contract.

Package Usually with carton, wooden frame and details according to the contract.

Suitable for Theme park, Water amusement Park, Swimming Pool, family pool, holiday resort, etc

a.