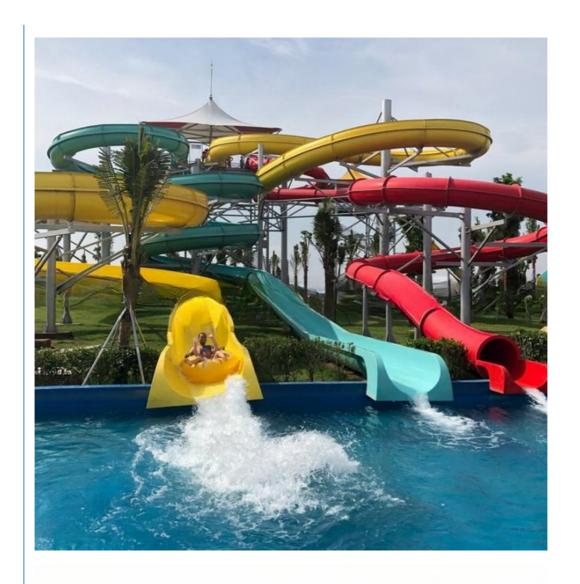

8m (Customized) Size Specificatio Inner width: 0.85m, Length: 75m

120-180 guests/hr Capacity 7.5KW Power

Color Refer to the color chart

Material High quality Fiberglass, hot-galvanized steel with top quality, stainless-steel structure

Resin **FUTIAN** Gel coat DSM

Warranty 12 months free warranty Working life More than 12 years

Installation Available

Lead time As MOQ is 1 set, 30~40 days according to the contract.

Package Usually with carton, wooden frame and details according to the contract.

Suitable for Theme park, Water amusement Park, Swimming Pool, family pool, holiday resort, etc

a. Anti-UV/Anti-static b. Fade/erosion/oxidation Resistant Advantages

c. Professional & high quality d. Environmental friendly

Details According to the contract

#### **Detailed Images**





















## **Company Introduction**

Lanchao company was established in 2010, the founder and core team members have been specializing in this field for over 10 years (since 2003). We have gained high reputation from our customers home and abroad by keeping providing them the excellent one-stop solution for water park: planning, design, production, delivery, installation and after-sale support etc.







































Using the high-performance material of Eiher Beinforced Plastics/FBP featured in Employed the special gel-coat on the slide surface with the function of high-mech



# Water Park Projects









**Related Products** 















# Water House





# Water Spray Toys



# **Our Advantages**

- ◆ Safe: High quality raw material, Eco-friendly, Inter