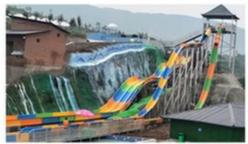

# **Commercial Fiberglass Tube Water Slide for Park**

#### **Product Description**

Product Water Park Exciting Fiberglass Spiral Tube Slide

**Brand** 

Height: 8m (Customized) Size Specificatio Inner width: 0.85m, Length: 75m

120-180 guests/hr Capacity 7.5KW Power

Color Refer to the color chart

Material High quality Fiberglass, hot-galvanized steel with top quality, stainless-steel structure

Resin **FUTIAN** Gel coat DSM

Warranty 12 months free warranty Working life More than 12 years