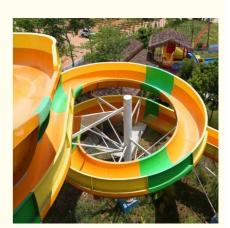

# Commercial Fibreglass Tube Water Slide With 0.85m Inner Width

## **Basic Information**

• Certification: ISO9001, SGS



## **Product Specification**

Model NO.: LANCHAO-WS07

Allowable Passenger: <10</li>

Customized: Customized

• Condition: New

Size: CustomizedWarranty: 12 Months

Working Life: More Than 12 Years

Product Name: Water Park Exciting Fiberglass Spiral Tube

Slide

• Transport Package: Plastic Foam, Cotton Or Wooden Case Etc.

Specification: Customized
Trademark: LANCHAO
Origin: China
HS Code: 9506999000

Supply Ability: 10 Sets Per Months



# More Images





## **Product Description**

# **Commercial Fiberglass Tube Water Slide for Park**

#### **Product Description**

Product Water Park Exciting Fiberglass Spiral Tube Slide

**Brand** 

Height: 8m (Customized) Size Specificatio Inner width: 0.85m, Length: 75m

120-180 guests/hr Capacity 7.5KW Power

Color Refer to the color chart

Material High quality Fiberglass, hot-galvanized steel with top quality, stainless-steel structure

Resin **FUTIAN** Gel coat DSM

Warranty 12 months free warranty Working life More than 12 years

Installation Available

Lead time As MOQ is 1 set, 30~40 days according to the contract.

Package Usually with carton, wooden frame and details according to the contract.

Suitable for Theme park, Water amusement Park, Swimming Pool, family pool, holid