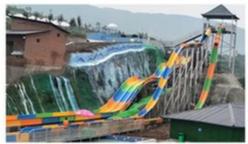

#### Water Park Slides Outdoor Playground Equipment for Sale

#### **Product Description**

Product Aqua Theme Park Fiberglass Rainbow Water Slide with Factory Price

Brand Lanchao

Size Height: 8m ( Customized )

 $\textbf{Specificatio} \quad \text{Inner width: 0.65m , Length: 65m/lane X 3 lanes (customized)}$ 

Capacity 180 guests/hr for each slide

Power 11 KW

Color Refer to the color chart

Material High quality Fiberglass, hot-galvanized steel with top quality, stainless-steel structure

Resin FUTIAN
Gel coat DSM