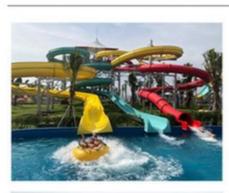

#### Water Park Slides Outdoor Playground Equipment for Sale

#### **Product Description**

Product Aqua Theme Park Fiberglass Rainbow Water Slide with Factory Price

Brand Lanchao

Size Height: 8m ( Customized )

 $\textbf{Specificatio} \quad \text{Inner width: 0.65m , Length: 65m/lane X 3 lanes (customized)}$ 

Capacity 180 guests/hr for each slide

Power 11 KW

Color Refer to the color chart

Material High quality Fiberglass, hot-galvanized steel with top quality, stainless-steel structure

Resin FUTIAN
Gel coat DSM