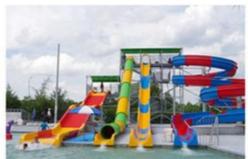

#### Water Park Slides Outdoor Playground Equipment for Sale

#### **Product Description**

Product Aqua Theme Park Fiberglass Rainbow Water Slide with Factory Price

Brand Lanchao

Size Height: 8m ( Customized )

 $\textbf{Specificatio} \quad \text{Inner width: 0.65m , Length: 65m/lane X 3 lanes (customized)}$ 

Capacity 180 guests/hr for each slide

Power 11 KW

Color Refer to the color chart

Material High quality Fiberglass, hot-galvanized steel with top quality, stainless-steel structure

Resin FUTIAN
Gel coat DSM