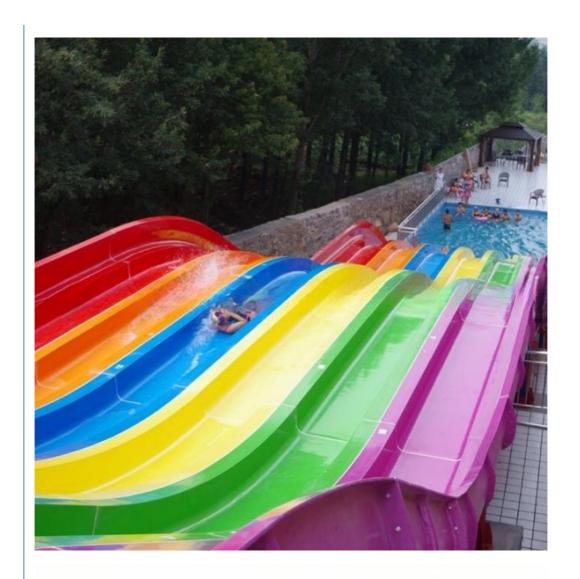

#### Water Park Slides Outdoor Playground Equipment for Sale

#### **Product Description**

Product Aqua Theme Park Fiberglass Rainbow Water Slide with Factory Price

Brand Lanchao

Size Height: 8m ( Customized )

 $\textbf{Specificatio} \quad \text{Inner width: 0.65m , Length: 65m/lane X 3 lanes (customized)}$ 

Capacity 180 guests/hr for each slide

Power 11 KW

Color Refer to the color chart

Material High quality Fiberglass, hot-galvanized steel with top quality, stainless-steel structure

Resin FUTIAN
Gel coat DSM