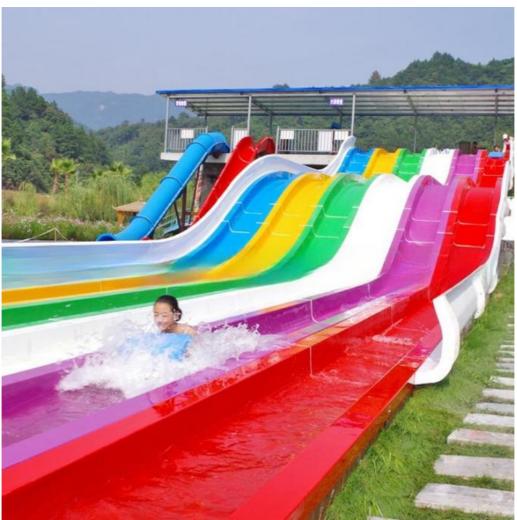

#### Water Park Slides Outdoor Playground Equipment for Sale

#### **Product Description**

Product Aqua Theme Park Fiberglass Rainbow Water Slide with Factory Price

Brand Lanchao

Size Height: 8m ( Customized )

 $\textbf{Specificatio} \quad \text{Inner width: 0.65m , Length: 65m/lane X 3 lanes (customized)}$ 

Capacity 180 guests/hr for each slide

Power 11 KW

Color Refer to the color chart

Material High quality Fiberglass, hot-galvanized steel with top quality, stainless-steel structure

Resin FUTIAN
Gel coat DSM