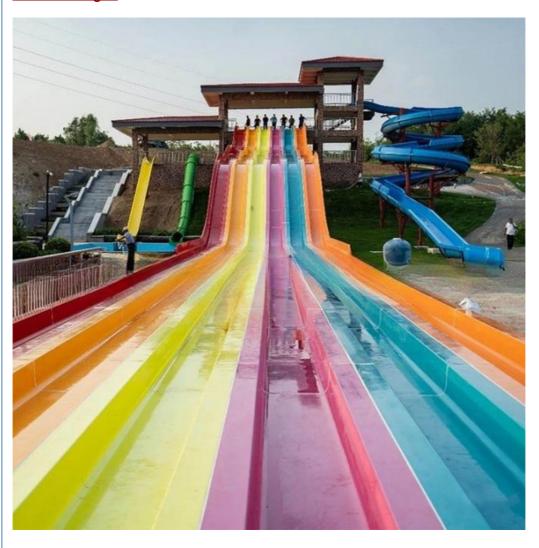

#### Water Park Slides Outdoor Playground Equipment for Sale

#### **Product Description**

Product Aqua Theme Park Fiberglass Rainbow Water Slide with Factory Price

Brand Lanchao

Size Height: 8m ( Customized )

 $\textbf{Specificatio} \quad \text{Inner width: 0.65m , Length: 65m/lane X 3 lanes (customized)}$ 

Capacity 180 guests/hr for each slide

Power 11 KW

Color Refer to the color chart

Material High quality Fiberglass, hot-galvanized steel with top quality, stainless-steel structure

Resin FUTIAN
Gel coat DSM