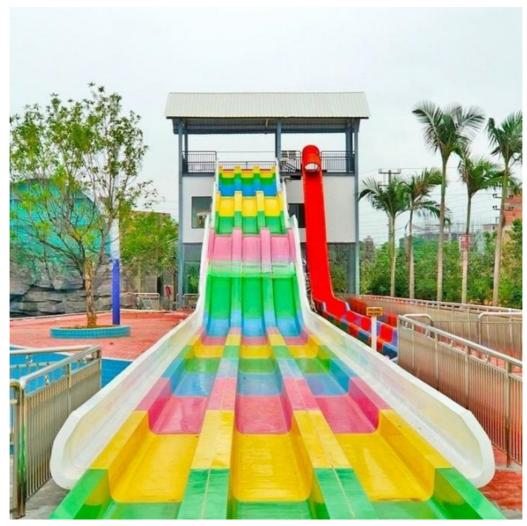

#### Water Park Slides Outdoor Playground Equipment for Sale

#### **Product Description**

Product Aqua Theme Park Fiberglass Rainbow Water Slide with Factory Price

Brand Lanchao

Size Height: 8m ( Customized )

 $\textbf{Specificatio} \quad \text{Inner width: 0.65m , Length: 65m/lane X 3 lanes (customized)}$ 

Capacity 180 guests/hr for each slide

Power 11 KW

Color Refer to the color chart

Material High quality Fiberglass, hot-galvanized steel with top quality, stainless-steel structure

Resin FUTIAN
Gel coat DSM