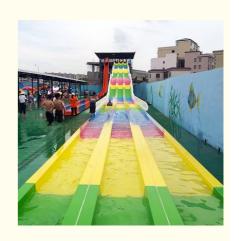

#### Water Park Slides Outdoor Playground Equipment for Sale

#### **Product Description**

Product Aqua Theme Park Fiberglass Rainbow Water Slide with Factory Price

Brand Lanchao

Size Height: 8m ( Customized )

 $\textbf{Specificatio} \quad \text{Inner width: 0.65m , Length: 65m/lane X 3 lanes (customized)}$ 

Capacity 180 guests/hr for each slide

Power 11 KW

Color Refer to the color chart

Material High quality Fiberglass, hot-galvanized steel with top quality, stainless-steel structure

Resin FUTIAN
Gel coat DSM