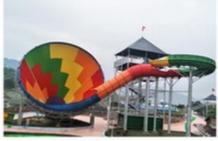

#### Water Park Slides Outdoor Playground Equipment for Sale

#### **Product Description**

Product Aqua Theme Park Fiberglass Rainbow Water Slide with Factory Price

Brand Lanchao

Size Height: 8m ( Customized )

 $\textbf{Specificatio} \quad \text{Inner width: 0.65m , Length: 65m/lane X 3 lanes (customized)}$ 

Capacity 180 guests/hr for each slide

Power 11 KW

Color Refer to the color chart

Material High quality Fiberglass, hot-galvanized steel with top quality, stainless-steel structure

Resin FUTIAN
Gel coat DSM