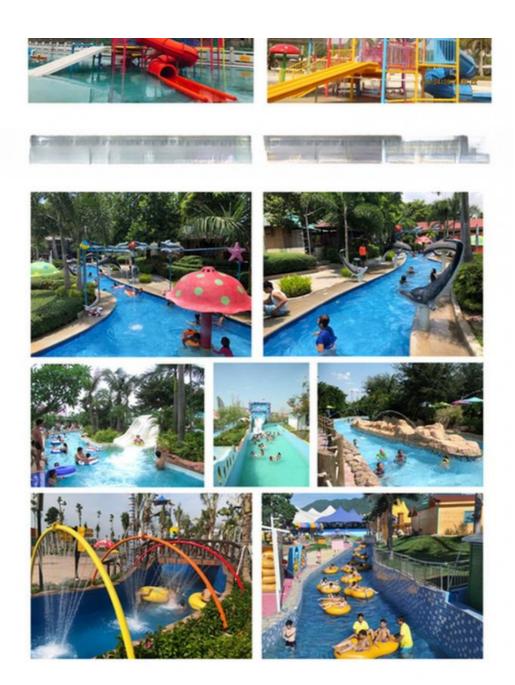

#### Water Park Slides Outdoor Playground Equipment for Sale

#### **Product Description**

Product Aqua Theme Park Fiberglass Rainbow Water Slide with Factory Price

Brand Lanchao

Size Height: 8m ( Customized )

 $\textbf{Specificatio} \quad \text{Inner width: 0.65m , Length: 65m/lane X 3 lanes (customized)}$ 

Suitable for Theme park, Water amusement Park, Swimming Pool, family pool, holiday resort, etc

Advantages a. Anti-UV/Anti-static b. Fade/erosion/oxidation Resistant

c. Professional & high quality d. Environmental friendly