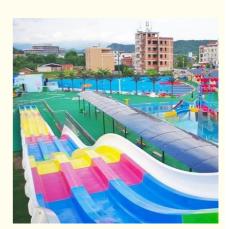

#### Water Park Slides Outdoor Playground Equipment for Sale

#### **Product Description**

Product Aqua Theme Park Fiberglass Rainbow Water Slide with Factory Price

Brand Lanchao

Size Height: 8m ( Customized )

 $\textbf{Specificatio} \quad \text{Inner width: 0.65m , Length: 65m/lane X 3 lanes (customized)}$ 

Capacity 180 guests/hr for each slide

Power 11 KW

Color Refer to the color chart

Material High quality Fiberglass, hot-galvanized steel with top quality, stainless-steel structure

Resin FUTIAN
Gel coat DSM