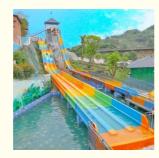

## 0.65m Inner Width Rainbow Water Slide Easy To Install And Maintain

#### **Basic Information**

• Certification: ISO9001, SGS



#### **Product Specification**

Model NO.: LANCHAO-WS04

Allowable Passenger: <10</li>

Customized: Customized

Condition: NewMOQ: 1 SetWarranty: 12 Months

Working Life: More Than 12 Years

Product Name: Aqua Theme Park Fiberglass Rainbow Water

Slide

• Transport Package: Plastic Foam, Cotton Or Wooden Case Etc.

Specification: Customized
Trademark: LANCHAO
Origin: China
HS Code: 9506999000

Supply Ability: 10 Sets Per Months



#### More Images





#### **Product Description**

#### Water Park Slides Outdoor Playground Equipment for Sale

#### **Product Description**

Product Aqua Theme Park Fiberglass Rainbow Water Slide with Factory Price

Brand Lanchao

Size Height: 8m ( Customized )

 $\textbf{Specificatio} \quad \text{Inner width: 0.65m , Length: 65m/lane X 3 lanes (customized)}$ 

Capacity 180 guests/hr for each slide

Power 11 KW

Color Refer to the color chart

Material High quality Fiberglass, hot-galvanized steel with top quality, stainless-steel structure

Resin FUTIAN
Gel coat DSM

Warranty 12 months free warranty
Working life More than 12 years

Installation Available

**Lead time** As MOQ is 1 set, 30~40 days according to the contract.

**Package** Usually with carton, wooden frame and details according to the contrac