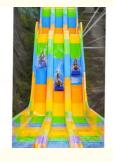

## 0.65m Inner Width Rainbow Water Slide Easy To Install And Maintain

#### **Basic Information**

• Certification: ISO9001, SGS



#### **Product Specification**

Model NO.: LANCHAO-WS04

Allowable Passenger: <10</li>

Customized: Customized

Condition: NewMOQ: 1 SetWarranty: 12 Months

Working Life: More Than 12 Years

Product Name: Aqua Theme Park Fiberglass Rainbow Water

Slide

• Transport Package: Plastic Foam, Cotton Or Wooden Case Etc.

Specification: Customized
Trademark: LANCHAO
Origin: China
HS Code: 9506999000

Supply Ability: 10 Sets Per Months



#### More Images





#### **Product Description**

#### Water Park Slides Outdoor Playground Equipment for Sale

#### **Product Description**

Product Aqua Theme Park Fiberglass Rainbow Water Slide with Factory Price

Brand Lanchao

Size Height: 8m ( Customized )

 $\textbf{Specificatio} \quad \text{Inner width: 0.65m , Length: 65m/lane X 3 lanes (customized)}$ 

Capacity 180 guests/hr for each slide

Power 11 KW

Color Refer to the color chart

Material High quality Fiberglass, hot-galvanized steel with top quality, stainless-steel structure

Resin FUTIAN
Gel coat DSM

Warranty 12 months free warranty
Working life More than 12 years

Installation Available

**Lead time** As MOQ is 1 set, 30~40 days according to the contract.

**Package** Usually with carton, wooden frame and details according to the contr