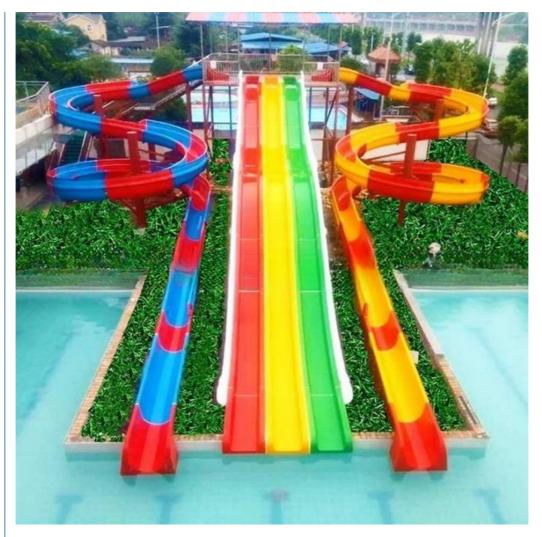

## Product Description Outdoor Fiberglass Combination Spiral Water Slide Tube for Adult

Product Description

| Product                    | Water Park Fiberglass Spiral Tube Slide for Family Get the Latest Price                                                                                                                                                                                                                                                                                                      |
|----------------------------|------------------------------------------------------------------------------------------------------------------------------------------------------------------------------------------------------------------------------------------------------------------------------------------------------------------------------------------------------------------------------|
| Brand                      | Lanchao                                                                                                                                                                                                                                                                                                                                                                      |
| Size                       | Height : 8m (Customized)                                                                                                                                                                                                                                                                                                                                                     |
| Specificat<br>on           | i<br>Inner width: 1.50m, Length: 95m                                                                                                                                                                                                                                                                                                                                         |
| Capacity                   | 480 guests/hr                                                                                                                                                                                                                                                                                                                                                                |
| Power                      | 11KW                                                                                                                                                                                                                                                                                                                                                                         |
| Color                      | Refer to the color chart                                                                                                                                                                                                                                                                                                                                                     |
| Material                   | High quality Fiberglass, hot-galvanized steel with top quality, stainless-steel structure                                                                                                                                                                                                                                                                                    |
| Resin                      | FUTIAN                                                                                                                                                                                                                                                                                                                                                                       |
| Gel coat                   | DSM                                                                                                                                                                                                                                                                                                                                                                          |
| Warranty                   | 12 months free warranty                                                                                                                                                                                                                                                                                                                                                      |
| Working<br>life            | More than 12 years                                                                                                                                                                                                                                                                                                                                                           |
| Installatio<br>n           | Available                                                                                                                                                                                                                                                                                                                                                                    |
| Package<br>Suitable<br>for | As MOQ is 1 set, 30~40 days according to the contract.<br>Usually with carton, wooden frame and details according to the contract.<br>Theme park,Water amusement Park,Swimming Pool,family pool,holiday<br>resort,etc<br>a. Anti-UV/Anti-static b. Fade/erosion/oxidation Resistant<br>c. Professional & high quality d. Environmental friendly<br>According to the contract |
|                            |                                                                                                                                                                                                                                                                                                                                                                              |

**Detailed Photos** 