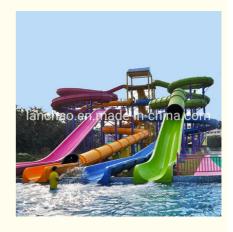

## Outdoor Fiberglass Combination Spiral Water Slide Tube For Adults Weatherproof

for more products please visit us on waterparksequipments.com

## Product Description Outdoor Fiberglass Combination Spiral Water Slide Tube for Adult

Product Description

| Product                    | Water Park Fiberglass Spiral Tube Slide for Family Get the Latest Price                                                                                                                                                                                                                                                                                                      |
|----------------------------|------------------------------------------------------------------------------------------------------------------------------------------------------------------------------------------------------------------------------------------------------------------------------------------------------------------------------------------------------------------------------|
| Brand                      | Lanchao                                                                                                                                                                                                                                                                                                                                                                      |
| Size                       | Height : 8m (Customized)                                                                                                                                                                                                                                                                                                                                                     |
| Specificat<br>on           | i<br>Inner width: 1.50m, Length: 95m                                                                                                                                                                                                                                                                                                                                         |
| Capacity                   | 480 guests/hr                                                                                                                                                                                                                                                                                                                                                                |
| Power                      | 11KW                                                                                                                                                                                                                                                                                                                                                                         |
| Color                      | Refer to the color chart                                                                                                                                                                                                                                                                                                                                                     |
| Material                   | High quality Fiberglass, hot-galvanized steel with top quality, stainless-steel structure                                                                                                                                                                                                                                                                                    |
| Resin                      | FUTIAN                                                                                                                                                                                                                                                                                                                                                                       |
| Gel coat                   | DSM                                                                                                                                                                                                                                                                                                                                                                          |
| Warranty                   | 12 months free warranty                                                                                                                                                                                                                                                                                                                                                      |
| Working<br>life            | More than 12 years                                                                                                                                                                                                                                                                                                                                                           |
| Installatio<br>n           | Available                                                                                                                                                                                                                                                                                                                                                                    |
| Package<br>Suitable<br>for | As MOQ is 1 set, 30~40 days according to the contract.<br>Usually with carton, wooden frame and details according to the contract.<br>Theme park,Water amusement Park,Swimming Pool,family pool,holiday<br>resort,etc<br>a. Anti-UV/Anti-static b. Fade/erosion/oxidation Resistant<br>c. Professional & high quality d. Environmental friendly<br>According to the contract |
|                            |                                                                                                                                                                                                                                                                                                                                                                              |