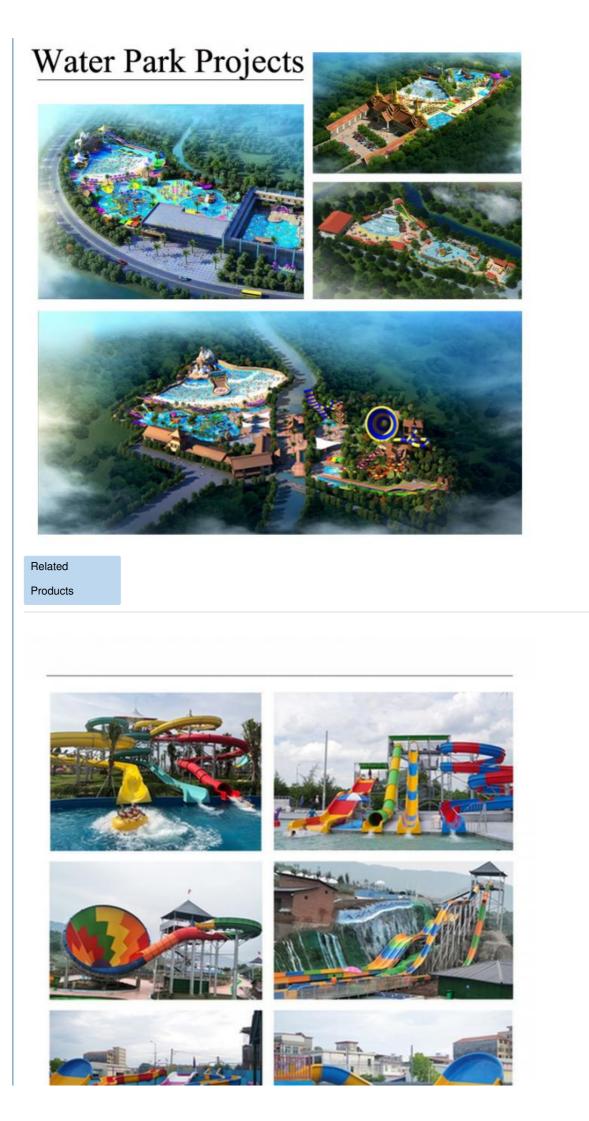

## Product Description Outdoor Fiberglass Combination Spiral Water Slide Tube for Adult

Product Description

| Product                    | Water Park Fiberglass Spiral Tube Slide for Family Get the Latest Price                                                                                                                                                                                                                                                                                                      |
|----------------------------|------------------------------------------------------------------------------------------------------------------------------------------------------------------------------------------------------------------------------------------------------------------------------------------------------------------------------------------------------------------------------|
| Brand                      | Lanchao                                                                                                                                                                                                                                                                                                                                                                      |
| Size                       | Height : 8m (Customized)                                                                                                                                                                                                                                                                                                                                                     |
| Specificat<br>on           | i<br>Inner width: 1.50m, Length: 95m                                                                                                                                                                                                                                                                                                                                         |
| Capacity                   | 480 guests/hr                                                                                                                                                                                                                                                                                                                                                                |
| Power                      | 11KW                                                                                                                                                                                                                                                                                                                                                                         |
| Color                      | Refer to the color chart                                                                                                                                                                                                                                                                                                                                                     |
| Material                   | High quality Fiberglass, hot-galvanized steel with top quality, stainless-steel structure                                                                                                                                                                                                                                                                                    |
| Resin                      | FUTIAN                                                                                                                                                                                                                                                                                                                                                                       |
| Gel coat                   | DSM                                                                                                                                                                                                                                                                                                                                                                          |
| Warranty                   | 12 months free warranty                                                                                                                                                                                                                                                                                                                                                      |
| Working<br>life            | More than 12 years                                                                                                                                                                                                                                                                                                                                                           |
| Installatio<br>n           | Available                                                                                                                                                                                                                                                                                                                                                                    |
| Package<br>Suitable<br>for | As MOQ is 1 set, 30~40 days according to the contract.<br>Usually with carton, wooden frame and details according to the contract.<br>Theme park,Water amusement Park,Swimming Pool,family pool,holiday<br>resort,etc<br>a. Anti-UV/Anti-static b. Fade/erosion/oxidation Resistant<br>c. Professional & high quality d. Environmental friendly<br>According to the contract |
|                            |                                                                                                                                                                                                                                                                                                                                                                              |