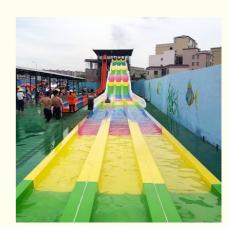

Product Name: Fiberglass Water Park Rainbow Racing

Water Slide

• Transport Package: Plastic Foam, Cotton Or Wooden Case Etc.

Specification: Customized
Trademark: LANCHAO
Origin: China
HS Code: 9506999000
Supply Ability: 10 Sets Per Months

# **Fiberglass Water Park Slide Equipment with Factory Price Product Description**

High Quality Fiberglass Water Park Rainbow Racing Water Slide **Product** 

**Brand** Lanchao

Size Height: 8m (Customized)

Specificati Inner width: 0.65m , Length: 65m/lane X 3 lanes (customized)

Capacity 180 guests/hr for each slide

Power 11 KW

Color Refer to the color chart

High quality Fiberglass, hot-galvanized steel with top quality, stainless-steel Material