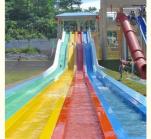

Product Name: Fiberglass Water Park Rainbow Racing

Water Slide

• Transport Package: Plastic Foam, Cotton Or Wooden Case Etc.

Specification: Customized
Trademark: LANCHAO
Origin: China
HS Code: 9506999000
Supply Ability: 10 Sets Per Months

# **Fiberglass Water Park Slide Equipment with Factory Price Product Description**

High Quality Fiberglass Water Park Rainbow Racing Water Slide **Product** 

**Brand** Lanchao

Size Height: 8m (Customized)

Specificati Inner width: 0.65m , Length: 65m/lane X 3 lanes (customized)

Capacity 180 guests/hr for each slide

Power 11 KW

Color Refer to the color chart

High quality Fiberglass, hot-galvanized steel with top quality, stainless-steel Material