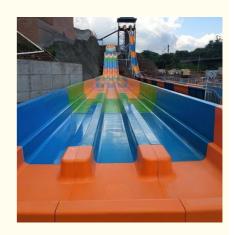

Product Name: Fiberglass Water Park Rainbow Racing

Water Slide

• Transport Package: Plastic Foam, Cotton Or Wooden Case Etc.

Specification: Customized
Trademark: LANCHAO
Origin: China
HS Code: 9506999000
Supply Ability: 10 Sets Per Months

# **Fiberglass Water Park Slide Equipment with Factory Price Product Description**

High Quality Fiberglass Water Park Rainbow Racing Water Slide **Product** 

**Brand** Lanchao

Size Height: 8m (Customized)

Specificati Inner width: 0.65m , Length: 65m/lane X 3 lanes (customized)

Capacity 180 guests/hr for each slide

Power 11 KW

Color Refer to the color chart

High quality Fiberglass, hot-galvanized steel with top quality, stainless-steel Material