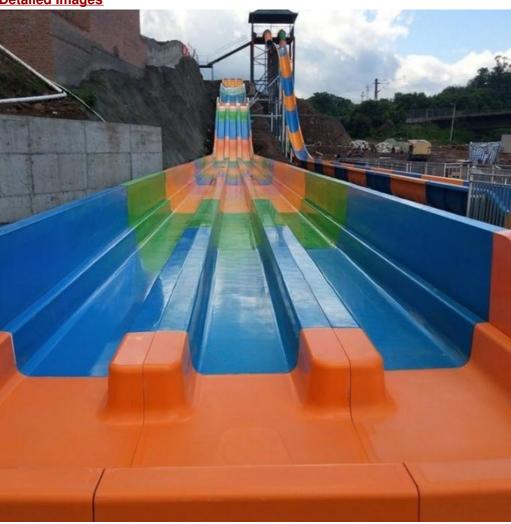

#### **Detailed Images**

Specificati Inner width: 0.65m , Length: 65m/lane X 3 lanes (customized)

Capacity 180 guests/hr for each slide

Power 11 KW

Color Refer to the color chart

High quality Fiberglass, hot-galvanized steel with top quality, stainless-steel Material

structure Resin **FUTIAN** Gel coat DSM

Warranty 12 months free warranty Working More than 12 years

Installation Available

**Lead time** As MOQ is 1 set, 30~40 days according to the contract.

Usually with carton, wooden frame and details according to the contract. Suitable Theme park, Water amusement Park, Swimming Pool, family pool, holiday