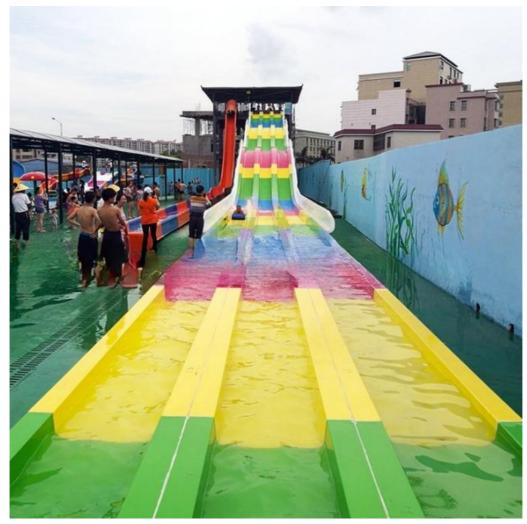

#### **Detailed Images**

Specificati Inner width: 0.65m , Length: 65m/lane X 3 lanes (customized)

Capacity 180 guests/hr for each slide

Power 11 KW

Color Refer to the color chart

High quality Fiberglass, hot-galvanized steel with top quality, stainless-steel Material

structure Resin **FUTIAN** Gel coat DSM

Warranty 12 months free warranty Working More than 12 years

Installation Available

**Lead time** As MOQ is 1 set, 30~40 days according to the contract.

Usually with carton, wooden frame and details according to the contract. Suitable Theme park, Water amusement Park, Swimming Pool, family pool, holiday