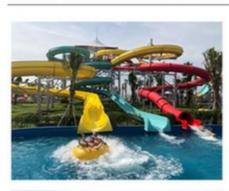

Product Name: Fiberglass Water Park Rainbow Racing

Water Slide

• Transport Package: Plastic Foam, Cotton Or Wooden Case Etc.

Specification: Customized
Trademark: LANCHAO
Origin: China
HS Code: 9506999000
Supply Ability: 10 Sets Per Months

# **Fiberglass Water Park Slide Equipment with Factory Price Product Description**

High Quality Fiberglass Water Park Rainbow Racing Water Slide **Product** 

**Brand** Lanchao

Size Height: 8m (Customized)

Specificati Inner width: 0.65m , Length: 65m/lane X 3 lanes (customized)

Capacity 180 guests/hr for each slide

Power 11 KW

Color Refer to the color chart

High quality Fiberglass, hot-galvanized steel with top quality, stainless-steel Material