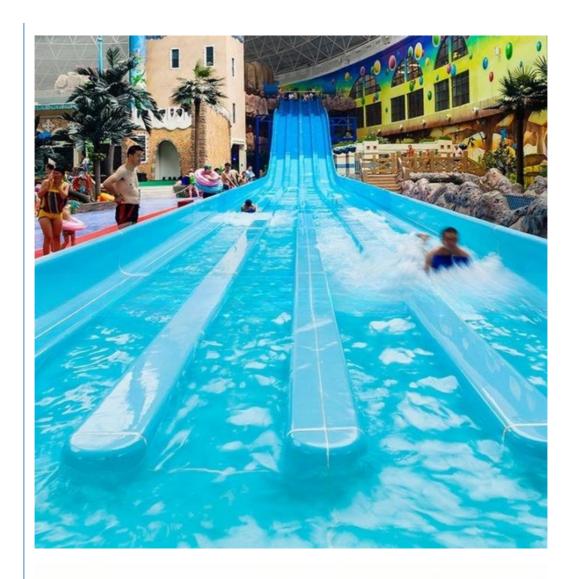

Inner width: 0.65m , Length: 65m/lane X 3 lanes (customized)

Capacity 180 guests/hr for each slide

Power 11 KW

Color Refer to the color chart

High quality Fiberglass, hot-galvanized steel with top quality, stainless-steel Material

structure Resin **FUTIAN** Gel coat DSM

Warranty 12 months free warranty Working More than 12 years

Installation Available

**Lead time** As MOQ is 1 set, 30~40 days according to the contract.

Usually with carton, wooden frame and details according to the contract. Suitable Theme park, Water amusement Park, Swimming Pool, family pool, holiday

for resort,etc

Advantage a. Anti-UV/Anti-static b. Fade/erosion/oxidation Resistant

c. Professional & high quality d. Environmental friendly

**Details** According to the contract

#### **Detailed Images**



















### **Company Introduction**

Lanchao company was established in 2010, the founder and core team members have been specializing in this field for over 10 years (since 2003). We have gained high reputation from our customers home and abroad by keeping providing them the excellent one-stop solution for water park: planning, design, production, delivery, installation and after-sale support etc.







































Using the high-performance material of Eiber Beinferced Plastics/FBP featured in Employed the special gel-coat on the slide surface with the function of high-mech



# Water Park Projects









**Related Products** 















# Water House





# Water Spray Toys



## **Our Advantages**

- ◆ Safe: High quality raw material, Eco-friendly, Inter