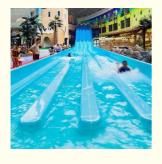

Product Name: Fiberglass Water Park Rainbow Racing

Water Slide

• Transport Package: Plastic Foam, Cotton Or Wooden Case Etc.

Specification: Customized
Trademark: LANCHAO
Origin: China
HS Code: 9506999000
Supply Ability: 10 Sets Per Months

# **Fiberglass Water Park Slide Equipment with Factory Price Product Description**

High Quality Fiberglass Water Park Rainbow Racing Water Slide **Product** 

**Brand** Lanchao

Size Height: 8m (Customized)

Specificati Inner width: 0.65m , Length: 65m/lane X 3 lanes (customized)

Capacity 180 guests/hr for each slide

Power 11 KW

Color Refer to the color chart

High quality Fiberglass, hot-galvanized steel with top quality, stainless-steel Material