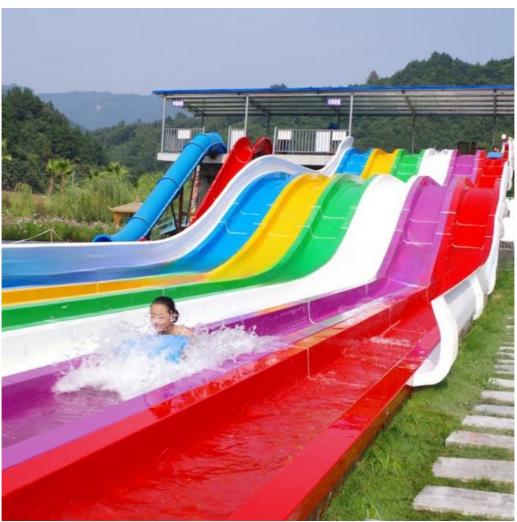

Product Name: Fiberglass Water Park Rainbow Racing

Water Slide

• Transport Package: Plastic Foam, Cotton Or Wooden Case Etc.

Specification: Customized
Trademark: LANCHAO
Origin: China
HS Code: 9506999000
Supply Ability: 10 Sets Per Months

# **Fiberglass Water Park Slide Equipment with Factory Price Product Description**

High Quality Fiberglass Water Park Rainbow Racing Water Slide **Product** 

**Brand** Lanchao

Size Height: 8m (Customized)

Specificati Inner width: 0.65m , Length: 65m/lane X 3 lanes (customized)

Capacity 180 guests/hr for each slide

Power 11 KW

Color Refer to the color chart

High quality Fiberglass, hot-galvanized steel with top quality, stainless-steel Material