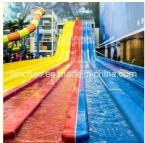

Product Name: Fiberglass Water Park Rainbow Racing

Water Slide

• Transport Package: Plastic Foam, Cotton Or Wooden Case Etc.

Specification: Customized
Trademark: LANCHAO
Origin: China
HS Code: 9506999000
Supply Ability: 10 Sets Per Months

# **Fiberglass Water Park Slide Equipment with Factory Price Product Description**

High Quality Fiberglass Water Park Rainbow Racing Water Slide **Product** 

**Brand** Lanchao

Size Height: 8m (Customized)

Specificati Inner width: 0.65m , Length: 65m/lane X 3 lanes (customized)

Capacity 180 guests/hr for each slide

Power 11 KW

Color Refer to the color chart

High quality Fiberglass, hot-galvanized steel with top quality, stainless-steel Material