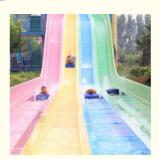

Product Name: Fiberglass Water Park Rainbow Racing

Water Slide

• Transport Package: Plastic Foam, Cotton Or Wooden Case Etc.

Specification: Customized
Trademark: LANCHAO
Origin: China
HS Code: 9506999000
Supply Ability: 10 Sets Per Months

# **Fiberglass Water Park Slide Equipment with Factory Price Product Description**

High Quality Fiberglass Water Park Rainbow Racing Water Slide **Product** 

**Brand** Lanchao

Size Height: 8m (Customized)

Specificati Inner width: 0.65m , Length: 65m/lane X 3 lanes (customized)

Capacity 180 guests/hr for each slide

Power 11 KW

Color Refer to the color chart

High quality Fiberglass, hot-galvanized steel with top quality, stainless-steel Material