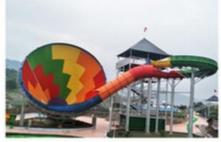

Product Name: Fiberglass Water Park Rainbow Racing

Water Slide

• Transport Package: Plastic Foam, Cotton Or Wooden Case Etc.

Specification: Customized
Trademark: LANCHAO
Origin: China
HS Code: 9506999000
Supply Ability: 10 Sets Per Months

# **Fiberglass Water Park Slide Equipment with Factory Price Product Description**

High Quality Fiberglass Water Park Rainbow Racing Water Slide **Product** 

**Brand** Lanchao

Size Height: 8m (Customized)

Specificati Inner width: 0.65m , Length: 65m/lane X 3 lanes (customized)

Capacity 180 guests/hr for each slide

Power 11 KW

Color Refer to the color chart

High quality Fiberglass, hot-galvanized steel with top quality, stainless-steel Material