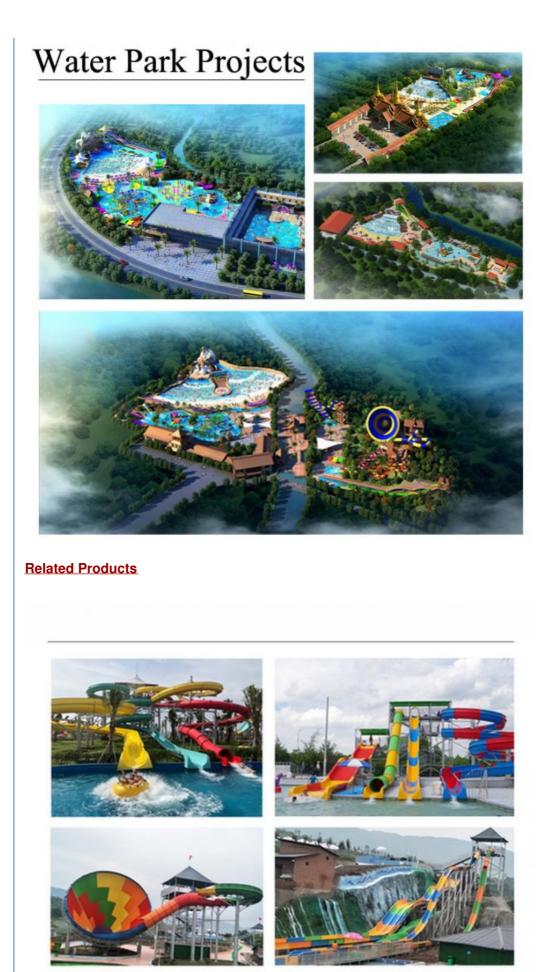

## Product Description

| Product Aqua Park Water Slide Competition Slide for Adult   Brand Lanchao   Size Height : 8m (Customized)   Specificati on Inner width: 0.65m , Length: 65m/lane X 3 lanes (customized)   Capacity 180 guests/hr for each slide |
|---------------------------------------------------------------------------------------------------------------------------------------------------------------------------------------------------------------------------------|
| Specificati<br>Inner width: 0.65m , Length: 65m/lane X 3 lanes (customized)<br>on                                                                                                                                               |
| on                                                                                                                                                                                                                              |
| Capacity 180 guests/hr for each slide                                                                                                                                                                                           |
|                                                                                                                                                                                                                                 |
| Power 11 KW                                                                                                                                                                                                                     |
| Color Refer to the color chart                                                                                                                                                                                                  |
| Material High quality Fiberglass, hot-galvanized steel with top quality, stainless-steel structure                                                                                                                              |
| Resin FUTIAN                                                                                                                                                                                                                    |
| Gel coat DSM                                                                                                                                                                                                                    |
| Warranty 12 months free warranty                                                                                                                                                                                                |
| Working<br>life More than 12 years                                                                                                                                                                                              |
| Installation Available                                                                                                                                                                                                          |
| Lead time As MOQ is 1 set, 30~40 days according to the contract.                                                                                                                                                                |
| Package Usually with carton, wooden frame and details according to the contract.                                                                                                                                                |
| Suitable Theme park, Water amusement Park, Swimming Pool, family pool, holiday                                                                                                                                                  |
| for resort,etc                                                                                                                                                                                                                  |
| Advantage a. Anti-UV/Anti-static b. Fade/erosion/oxidation Resistant                                                                                                                                                            |
| s c. Professional & high quality d. Environmental friendly                                                                                                                                                                      |
| Details According to the contract                                                                                                                                                                                               |