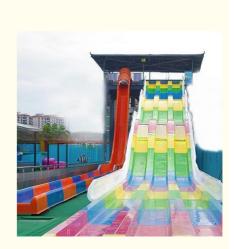

### More Images

## Product Description

| Product Aqua Park Water Slide Competition Slide for Adult   Brand Lanchao   Size Height : 8m (Customized)   Specificati on Inner width: 0.65m , Length: 65m/lane X 3 lanes (customized)   Capacity 180 guests/hr for each slide |
|---------------------------------------------------------------------------------------------------------------------------------------------------------------------------------------------------------------------------------|
| Specificati<br>Inner width: 0.65m , Length: 65m/lane X 3 lanes (customized)<br>on                                                                                                                                               |
| on                                                                                                                                                                                                                              |
| Capacity 180 guests/hr for each slide                                                                                                                                                                                           |
|                                                                                                                                                                                                                                 |
| Power 11 KW                                                                                                                                                                                                                     |
| Color Refer to the color chart                                                                                                                                                                                                  |
| Material High quality Fiberglass, hot-galvanized steel with top quality, stainless-steel structure                                                                                                                              |
| Resin FUTIAN                                                                                                                                                                                                                    |
| Gel coat DSM                                                                                                                                                                                                                    |
| Warranty 12 months free warranty                                                                                                                                                                                                |
| Working<br>life More than 12 years                                                                                                                                                                                              |
| Installation Available                                                                                                                                                                                                          |
| Lead time As MOQ is 1 set, 30~40 days according to the contract.                                                                                                                                                                |
| Package Usually with carton, wooden frame and details according to the contract.                                                                                                                                                |
| Suitable Theme park, Water amusement Park, Swimming Pool, family pool, holiday                                                                                                                                                  |
| for resort,etc                                                                                                                                                                                                                  |
| Advantage a. Anti-UV/Anti-static b. Fade/erosion/oxidation Resistant                                                                                                                                                            |
| s c. Professional & high quality d. Environmental friendly                                                                                                                                                                      |
| Details According to the contract                                                                                                                                                                                               |