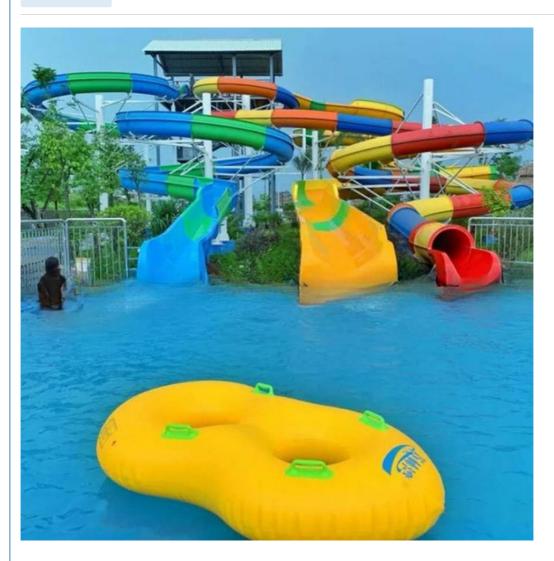

## Product Description Closed and Open Water Slide for Amusment Park

Product Description

| Product           | Spiral Tube Slide Fiberglass Water Park Equipment Get the Latest Price >>>                                                        |
|-------------------|-----------------------------------------------------------------------------------------------------------------------------------|
| Brand             | Lanchao                                                                                                                           |
| Size              | Height : 8m (Customized)                                                                                                          |
| Specificatio<br>n | Inner width: 1.50m, Length: 95m (Customized)                                                                                      |
| Capacity          | 480 guests/hr                                                                                                                     |
| Power             | 11KW                                                                                                                              |
| Color             | Refer to the color chart                                                                                                          |
| Material          | High quality Fiberglass, hot-galvanized steel with top quality, stainless-steel structure                                         |
| Resin             | FUTIAN                                                                                                                            |
| Gel coat          | DSM                                                                                                                               |
| Warranty          | 12 months free warranty                                                                                                           |
| Working life      | More than 12 years                                                                                                                |
| Installation      | Available                                                                                                                         |
| Lead time         | As MOQ is 1 set, 30~40 days according to the contract.                                                                            |
| Package           | Usually with carton, wooden frame and details according to the contract.                                                          |
| Suitable for      | Theme park,Water amusement Park,Swimming Pool,family pool,holiday resort,etc                                                      |
| Advantages        | a. Anti-UV/Anti-static     b. Fade/erosion/oxidation Resistant       c. Professional & high quality     d. Environmental friendly |
| Details           | According to the contract                                                                                                         |