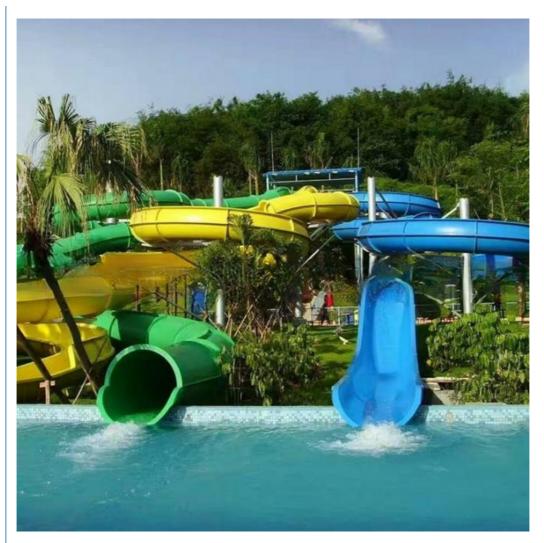

## Product Description Closed and Open Water Slide for Amusment Park

Product Description

| Product           | Spiral Tube Slide Fiberglass Water Park Equipment Get the Latest Price >>>                                                        |
|-------------------|-----------------------------------------------------------------------------------------------------------------------------------|
| Brand             | Lanchao                                                                                                                           |
| Size              | Height : 8m (Customized)                                                                                                          |
| Specificatio<br>n | Inner width: 1.50m, Length: 95m (Customized)                                                                                      |
| Capacity          | 480 guests/hr                                                                                                                     |
| Power             | 11KW                                                                                                                              |
| Color             | Refer to the color chart                                                                                                          |
| Material          | High quality Fiberglass, hot-galvanized steel with top quality, stainless-steel structure                                         |
| Resin             | FUTIAN                                                                                                                            |
| Gel coat          | DSM                                                                                                                               |
| Warranty          | 12 months free warranty                                                                                                           |
| Working life      | More than 12 years                                                                                                                |
| Installation      | Available                                                                                                                         |
| Lead time         | As MOQ is 1 set, 30~40 days according to the contract.                                                                            |
| Package           | Usually with carton, wooden frame and details according to the contract.                                                          |
| Suitable for      | Theme park,Water amusement Park,Swimming Pool,family pool,holiday resort,etc                                                      |
| Advantages        | a. Anti-UV/Anti-static     b. Fade/erosion/oxidation Resistant       c. Professional & high quality     d. Environmental friendly |
| Details           | According to the contract                                                                                                         |

**Detailed Photos** 