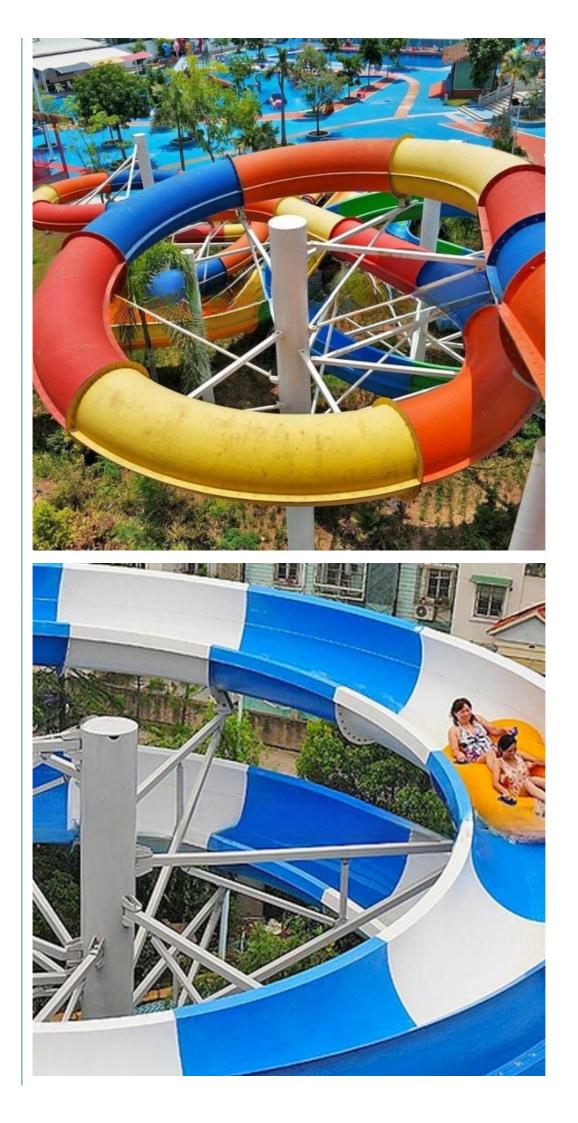

## Product Description Closed and Open Water Slide for Amusment Park

Product Description

| Product           | Spiral Tube Slide Fiberglass Water Park Equipment Get the Latest Price >>>                                                        |
|-------------------|-----------------------------------------------------------------------------------------------------------------------------------|
| Brand             | Lanchao                                                                                                                           |
| Size              | Height : 8m (Customized)                                                                                                          |
| Specificatio<br>n | Inner width: 1.50m, Length: 95m (Customized)                                                                                      |
| Capacity          | 480 guests/hr                                                                                                                     |
| Power             | 11KW                                                                                                                              |
| Color             | Refer to the color chart                                                                                                          |
| Material          | High quality Fiberglass, hot-galvanized steel with top quality, stainless-steel structure                                         |
| Resin             | FUTIAN                                                                                                                            |
| Gel coat          | DSM                                                                                                                               |
| Warranty          | 12 months free warranty                                                                                                           |
| Working life      | More than 12 years                                                                                                                |
| Installation      | Available                                                                                                                         |
| Lead time         | As MOQ is 1 set, 30~40 days according to the contract.                                                                            |
| Package           | Usually with carton, wooden frame and details according to the contract.                                                          |
| Suitable for      | Theme park,Water amusement Park,Swimming Pool,family pool,holiday resort,etc                                                      |
| Advantages        | a. Anti-UV/Anti-static     b. Fade/erosion/oxidation Resistant       c. Professional & high quality     d. Environmental friendly |
| Details           | According to the contract                                                                                                         |

**Detailed Photos** 