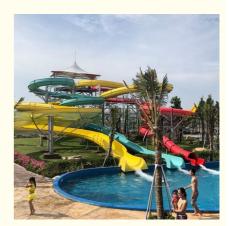

## Product Description Closed and Open Water Slide for Amusment Park

Product Description

| Product           | Spiral Tube Slide Fiberglass Water Park Equipment Get the Latest Price >>>                                                        |
|-------------------|-----------------------------------------------------------------------------------------------------------------------------------|
| Brand             | Lanchao                                                                                                                           |
| Size              | Height : 8m (Customized)                                                                                                          |
| Specificatio<br>n | Inner width: 1.50m, Length: 95m (Customized)                                                                                      |
| Capacity          | 480 guests/hr                                                                                                                     |
| Power             | 11KW                                                                                                                              |
| Color             | Refer to the color chart                                                                                                          |
| Material          | High quality Fiberglass, hot-galvanized steel with top quality, stainless-steel structure                                         |
| Resin             | FUTIAN                                                                                                                            |
| Gel coat          | DSM                                                                                                                               |
| Warranty          | 12 months free warranty                                                                                                           |
| Working life      | More than 12 years                                                                                                                |
| Installation      | Available                                                                                                                         |
| Lead time         | As MOQ is 1 set, 30~40 days according to the contract.                                                                            |
| Package           | Usually with carton, wooden frame and details according to the contract.                                                          |
| Suitable for      | Theme park,Water amusement Park,Swimming Pool,family pool,holiday resort,etc                                                      |
| Advantages        | a. Anti-UV/Anti-static     b. Fade/erosion/oxidation Resistant       c. Professional & high quality     d. Environmental friendly |
| Details           | According to the contract                                                                                                         |