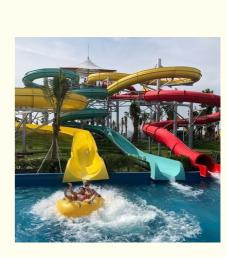

## Product Description Closed and Open Water Slide for Amusment Park

Product Description

| Product           | Spiral Tube Slide Fiberglass Water Park Equipment Get the Latest Price >>>                                                        |
|-------------------|-----------------------------------------------------------------------------------------------------------------------------------|
| Brand             | Lanchao                                                                                                                           |
| Size              | Height : 8m (Customized)                                                                                                          |
| Specificatio<br>n | Inner width: 1.50m, Length: 95m (Customized)                                                                                      |
| Capacity          | 480 guests/hr                                                                                                                     |
| Power             | 11KW                                                                                                                              |
| Color             | Refer to the color chart                                                                                                          |
| Material          | High quality Fiberglass, hot-galvanized steel with top quality, stainless-steel structure                                         |
| Resin             | FUTIAN                                                                                                                            |
| Gel coat          | DSM                                                                                                                               |
| Warranty          | 12 months free warranty                                                                                                           |
| Working life      | More than 12 years                                                                                                                |
| Installation      | Available                                                                                                                         |
| Lead time         | As MOQ is 1 set, 30~40 days according to the contract.                                                                            |
| Package           | Usually with carton, wooden frame and details according to the contract.                                                          |
| Suitable for      | Theme park,Water amusement Park,Swimming Pool,family pool,holiday resort,etc                                                      |
| Advantages        | a. Anti-UV/Anti-static     b. Fade/erosion/oxidation Resistant       c. Professional & high quality     d. Environmental friendly |
| Details           | According to the contract                                                                                                         |