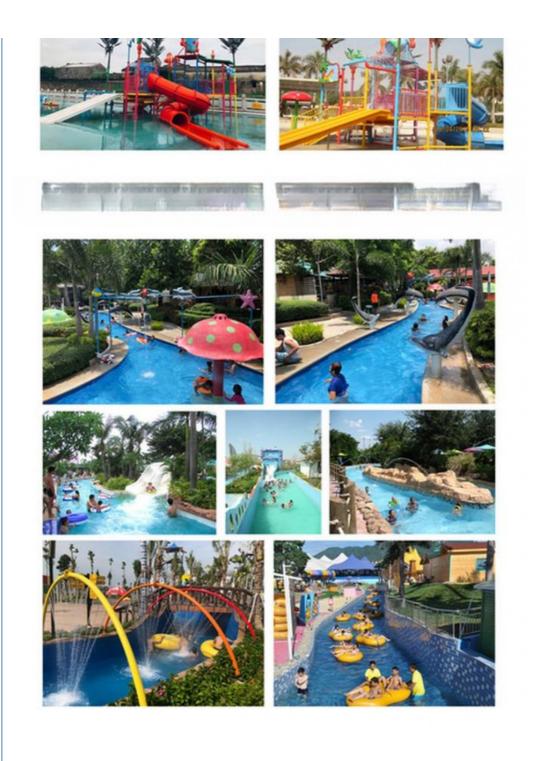

**Detailed Photos** 

## Product Description Closed and Open Water Slide for Amusment Park

Product Description

| Product           | Spiral Tube Slide Fiberglass Water Park Equipment Get the Latest Price >>>                                                        |
|-------------------|-----------------------------------------------------------------------------------------------------------------------------------|
| Brand             | Lanchao                                                                                                                           |
| Size              | Height : 8m (Customized)                                                                                                          |
| Specificatio<br>n | Inner width: 1.50m, Length: 95m (Customized)                                                                                      |
| Capacity          | 480 guests/hr                                                                                                                     |
| Power             | 11KW                                                                                                                              |
| Color             | Refer to the color chart                                                                                                          |
| Material          | High quality Fiberglass, hot-galvanized steel with top quality, stainless-steel structure                                         |
| Resin             | FUTIAN                                                                                                                            |
| Gel coat          | DSM                                                                                                                               |
| Warranty          | 12 months free warranty                                                                                                           |
| Working life      | More than 12 years                                                                                                                |
| Installation      | Available                                                                                                                         |
| Lead time         | As MOQ is 1 set, 30~40 days according to the contract.                                                                            |
| Package           | Usually with carton, wooden frame and details according to the contract.                                                          |
| Suitable for      | Theme park,Water amusement Park,Swimming Pool,family pool,holiday resort,etc                                                      |
| Advantages        | a. Anti-UV/Anti-static     b. Fade/erosion/oxidation Resistant       c. Professional & high quality     d. Environmental friendly |
| Details           | According to the contract                                                                                                         |