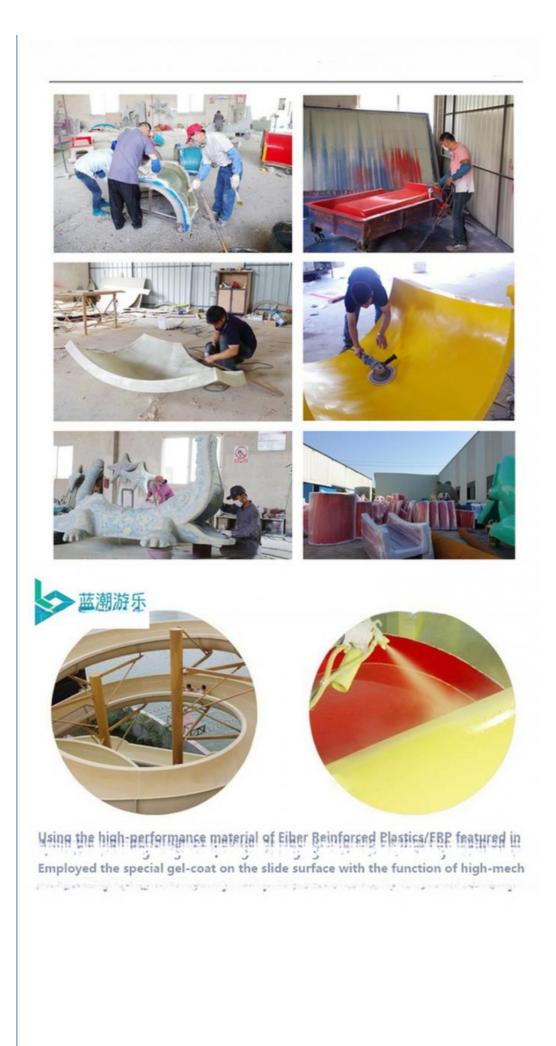

**Detailed Photos** 

## Product Description Closed and Open Water Slide for Amusment Park

Product Description

| Product           | Spiral Tube Slide Fiberglass Water Park Equipment Get the Latest Price >>>                                                        |
|-------------------|-----------------------------------------------------------------------------------------------------------------------------------|
| Brand             | Lanchao                                                                                                                           |
| Size              | Height : 8m (Customized)                                                                                                          |
| Specificatio<br>n | Inner width: 1.50m, Length: 95m (Customized)                                                                                      |
| Capacity          | 480 guests/hr                                                                                                                     |
| Power             | 11KW                                                                                                                              |
| Color             | Refer to the color chart                                                                                                          |
| Material          | High quality Fiberglass, hot-galvanized steel with top quality, stainless-steel structure                                         |
| Resin             | FUTIAN                                                                                                                            |
| Gel coat          | DSM                                                                                                                               |
| Warranty          | 12 months free warranty                                                                                                           |
| Working life      | More than 12 years                                                                                                                |
| Installation      | Available                                                                                                                         |
| Lead time         | As MOQ is 1 set, 30~40 days according to the contract.                                                                            |
| Package           | Usually with carton, wooden frame and details according to the contract.                                                          |
| Suitable for      | Theme park,Water amusement Park,Swimming Pool,family pool,holiday resort,etc                                                      |
| Advantages        | a. Anti-UV/Anti-static     b. Fade/erosion/oxidation Resistant       c. Professional & high quality     d. Environmental friendly |
| Details           | According to the contract                                                                                                         |