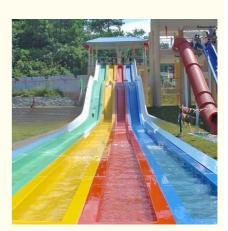

#### **Competition Rainbow Wavy Slide for Water Theme Park**

#### **Product Description**

Product Aqua Park Fiberglass Water Slide Racing Slide

Brand Lanchao

Size Height: 8m (Customized)

Specificati on

Inner width: 0.65m, Length: 65m/lane X 3 lanes (customized)

Capacity 180 guests/hr for each slide