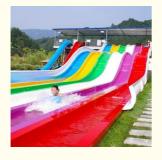

#### **Competition Rainbow Wavy Slide for Water Theme Park**

#### **Product Description**

Product Aqua Park Fiberglass Water Slide Racing Slide

Brand Lanchao

Size Height: 8m (Customized)

Specificati on

Inner width: 0.65m, Length: 65m/lane X 3 lanes (customized)

Capacity 180 guests/hr for each slide