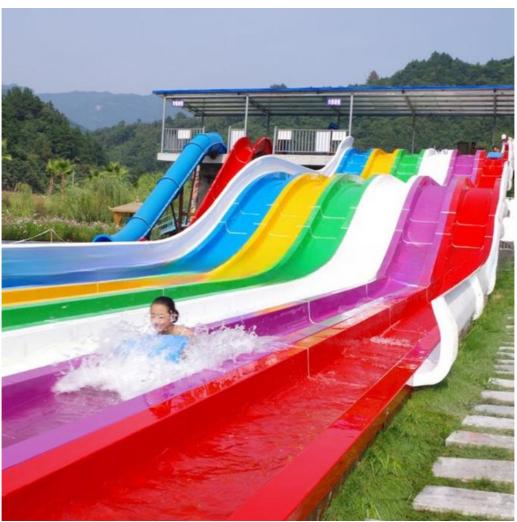

#### **Competition Rainbow Wavy Slide for Water Theme Park**

#### **Product Description**

Product Aqua Park Fiberglass Water Slide Racing Slide

Brand Lanchao

Size Height: 8m (Customized)

Specificati on

Inner width: 0.65m, Length: 65m/lane X 3 lanes (customized)

Capacity 180 guests/hr for each slide

Power 11 KW

Color Refer to the color chart

Material High quality Fiberglass, hot-galvanized steel with top quality, stainless-steel

Resin FUTIAN
Gel coat DSM

Warranty 12 months free warranty
Working
life More than 12 years