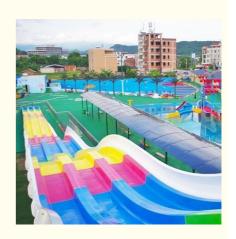

#### **Competition Rainbow Wavy Slide for Water Theme Park**

#### **Product Description**

Product Aqua Park Fiberglass Water Slide Racing Slide

Brand Lanchao

Size Height: 8m (Customized)

Specificati on

Inner width: 0.65m, Length: 65m/lane X 3 lanes (customized)

Capacity 180 guests/hr for each slide