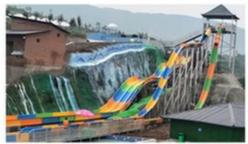

#### **Competition Rainbow Wavy Slide for Water Theme Park**

#### **Product Description**

Product Aqua Park Fiberglass Water Slide Racing Slide

Brand Lanchao

Size Height: 8m (Customized)

Specificati on

Inner width: 0.65m, Length: 65m/lane X 3 lanes (customized)

Capacity 180 guests/hr for each slide