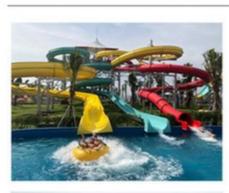

#### **Competition Rainbow Wavy Slide for Water Theme Park**

#### **Product Description**

Product Aqua Park Fiberglass Water Slide Racing Slide

Brand Lanchao

Size Height: 8m (Customized)

Specificati on

Inner width: 0.65m, Length: 65m/lane X 3 lanes (customized)

Capacity 180 guests/hr for each slide

Power 11 KW

Color Refer to the color chart

Material High quality Fiberglass, hot-galvanized steel with top quality, stainless-steel

Resin FUTIAN
Gel coat DSM

Warranty 12 months free warranty
Working
life More than 12 years