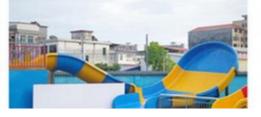

#### **Competition Rainbow Wavy Slide for Water Theme Park**

#### **Product Description**

Product Aqua Park Fiberglass Water Slide Racing Slide

Brand Lanchao

Size Height: 8m (Customized)

Specificati on

Inner width: 0.65m, Length: 65m/lane X 3 lanes (customized)

Capacity 180 guests/hr for each slide