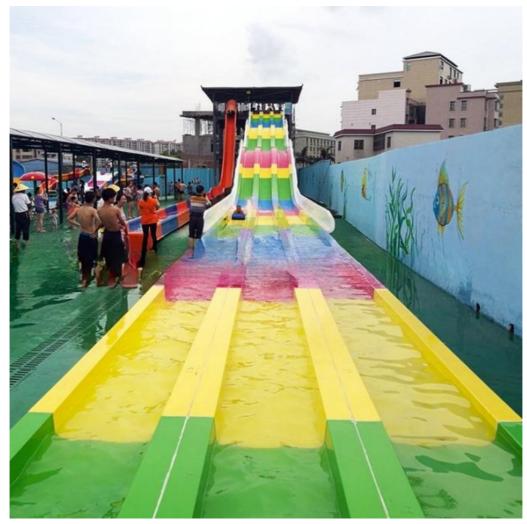

#### **Competition Rainbow Wavy Slide for Water Theme Park**

#### **Product Description**

Product Aqua Park Fiberglass Water Slide Racing Slide

Brand Lanchao

Size Height: 8m (Customized)

Specificati on

Inner width: 0.65m, Length: 65m/lane X 3 lanes (customized)

Capacity 180 guests/hr for each slide

Power 11 KW

Color Refer to the color chart

Material High quality Fiberglass, hot-galvanized steel with top quality, stainless-steel

Resin FUTIAN
Gel coat DSM

Warranty 12 months free warranty
Working
life More than 12 years