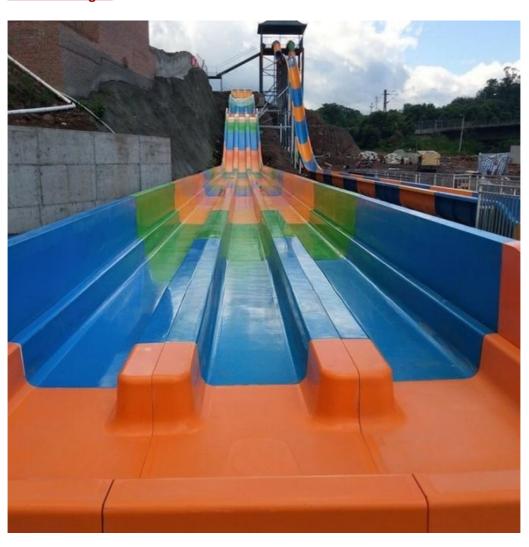

#### **Detailed Images**

Using the high-performance material of Eiher Beinforced Plastics/FBP featured in Employed the special gel-coat on the slide surface with the function of high-mech