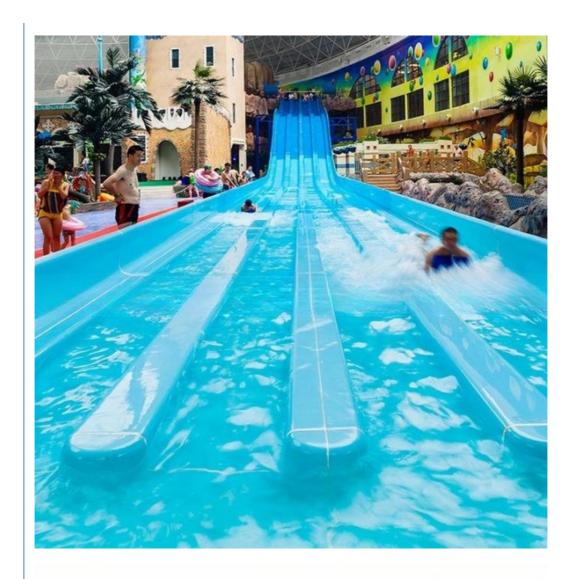

r width: 0.65m, Length: 65m/lane X 3 lanes (customized)

Capacity 180 guests/hr for each slide

Power 11 KW

Color Refer to the color chart

Material High quality Fiberglass, hot-galvanized steel with top quality, stainless-steel

Resin FUTIAN
Gel coat DSM

Warranty 12 months free warranty
Working
life More than 12 years

Installation Available

**Lead time** As MOQ is 1 set, 30~40 days according to the contract.

**Package** Usually with carton, wooden frame and details according to the contract. **Suitable** Theme park,Water amusement Park,Swimming Pool,family pool,holiday

for resort,etc

Advantage a. Anti-UV/Anti-static b. Fade/erosion/oxidation Resistant

s c. Professional & high quality d. Environmental friendly

**Details** According to the contract

#### **Detailed Images**



















#### **Company Introduction**

Lanchao company was established in 2010, the founder and core team members have been specializing in this field for over 10 years (since 2003). We have gained high reputation from our customers home and abroad by keeping providing them the excellent one-stop solution for water park: planning, design, production, delivery, installation and after-sale support etc.







































Using the high-performance material of Eiher Beinforced Plastics/FBP featured in Employed the special gel-coat on the slide surface with the function of high-mech



# Water Park Projects









**Related Products** 















## Water House





### Water Spray Toys



#### **Our Advantages**

- ◆ Safe: High quality raw material, Eco-friendly,