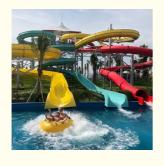

# Customized Spiral Water Slide Tube Adult Water Slide Weather Resistance

#### **Basic Information**

Certification: ISO9001



## **Product Specification**

Model NO.: LANCHAO-WS07

Allowable Passenger: <10</li>

Customized: Customized

• Condition: New

Size: CustomizedWarranty: 12 Months

Working Life: More Than 12 Years

• Product Name: Water Amusement Park Fiberglass Spiral

Slide

• Transport Package: Plastic Foam, Cotton Or Wooden Case Etc.

Specification: Customized
Trademark: LANCHAO
Origin: China
HS Code: 9506999000

Supply Ability: 10 Sets Per Months



# More Images









## **Product Description**

# Water Park Playground Spiral Tube Slide Adult Water Slide

#### **Product Description**

Product High Quality Water Amusement Park Fiberglass Spiral Slide

Brand Lanchao

Size Height: 8m ( Customized )
Specificatio Inner width: 0.85m, Length: 75m

Capacity 120-180 guests/hr

Power 7.5KW

Color Refer to the color chart

Material High quality Fiberglass, hot-galvanized steel with top quality, stainless-steel structure

Resin FUTIAN
Gel coat DSM

Warranty 12 months free warranty
Working life More than 12 years

Installation Available

**Lead time** As MOQ is 1 set, 30~40 days according to the contract.

Package Usually with carton, wooden frame and details according to the contract.

Suitable for Theme park, Water amusement Park, Swimming Pool, family poo