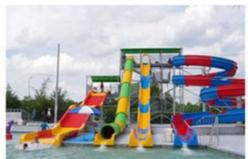

# More Images

# Water Park Playground Spiral Tube Slide Adult Water Slide

#### **Product Description**

Product High Quality Water Amusement Park Fiberglass Spiral Slide

Brand Lanchao

Size Height: 8m ( Customized )
Specificatio Inner width: 0.85m, Length: 75m

Capacity 120-180 guests/hr