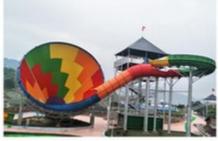

# More Images

# Water Park Playground Spiral Tube Slide Adult Water Slide

#### **Product Description**

Product High Quality Water Amusement Park Fiberglass Spiral Slide

Brand Lanchao

Size Height: 8m ( Customized )
Specificatio Inner width: 0.85m, Length: 75m

Capacity 120-180 guests/hr