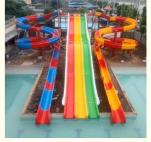

# Water Park Playground Spiral Tube Slide Adult Water Slide

#### **Product Description**

Product High Quality Water Amusement Park Fiberglass Spiral Slide

Brand Lanchao

Size Height: 8m ( Customized )
Specificatio Inner width: 0.85m, Length: 75m

Capacity 120-180 guests/hr