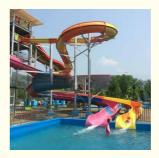

# Water Park Playground Spiral Tube Slide Adult Water Slide

#### **Product Description**

Product High Quality Water Amusement Park Fiberglass Spiral Slide

Brand Lanchao

Size Height: 8m ( Customized )
Specificatio Inner width: 0.85m, Length: 75m

Capacity 120-180 guests/hr