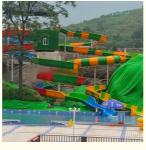

# Customized Spiral Water Slide Tube Adult Water Slide Weather Resistance

# Water Park Playground Spiral Tube Slide Adult Water Slide

#### **Product Description**

Product High Quality Water Amusement Park Fiberglass Spiral Slide

Brand Lanchao

Size Height: 8m ( Customized )
Specificatio Inner width: 0.85m, Length: 75m

Capacity 120-180 guests/hr