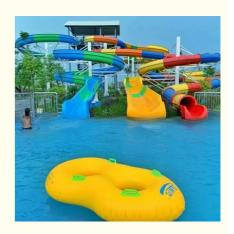

# Customized Spiral Water Slide Tube Adult Water Slide Weather Resistance

#### **Basic Information**

Certification: ISO9001



## **Product Specification**

Model NO.: LANCHAO-WS07

Allowable Passenger: <10</li>

Customized: Customized

• Condition: New

Size: CustomizedWarranty: 12 Months

Working Life: More Than 12 Years

• Product Name: Water Amusement Park Fiberglass Spiral

Slide

• Transport Package: Plastic Foam, Cotton Or Wooden Case Etc.

Specification: Customized
Trademark: LANCHAO
Origin: China
HS Code: 9506999000

Supply Ability: 10 Sets Per Months



# More Images









## **Product Description**

# Water Park Playground Spiral Tube Slide Adult Water Slide

#### **Product Description**

Product High Quality Water Amusement Park Fiberglass Spiral Slide

Brand Lanchao

Size Height: 8m ( Customized )
Specificatio Inner width: 0.85m, Length: 75m

Capacity 120-180 guests/hr

Power 7.5KW

Color Refer to the color chart

Material High quality Fiberglass, hot-galvanized steel with top quality, stainless-steel structure

Resin FUTIAN
Gel coat DSM

Warranty 12 months free warranty
Working life More than 12 years

Installation Available

**Lead time** As MOQ is 1 set, 30~40 days according to the contract.

Package Usually with carton, wooden frame and details according to the contract.

Suitable for Theme park, Water amusement Park, Swimming