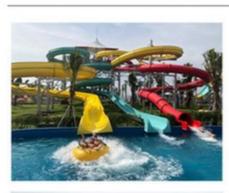

# Water Park Playground Spiral Tube Slide Adult Water Slide

#### **Product Description**

Product High Quality Water Amusement Park Fiberglass Spiral Slide

Brand Lanchao

Size Height: 8m ( Customized )
Specificatio Inner width: 0.85m, Length: 75m

Capacity 120-180 guests/hr