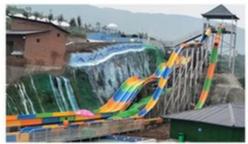

# More Images

# Water Park Playground Spiral Tube Slide Adult Water Slide

#### **Product Description**

Product High Quality Water Amusement Park Fiberglass Spiral Slide

Brand Lanchao

Size Height: 8m ( Customized )
Specificatio Inner width: 0.85m, Length: 75m

Capacity 120-180 guests/hr