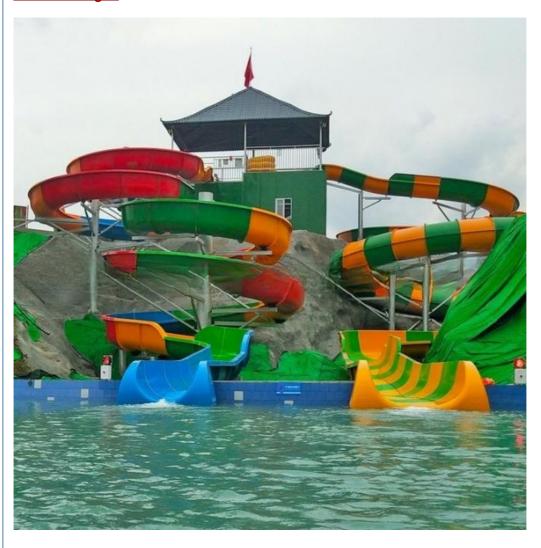

ht: 8m ( Customized )
Specificatio Inner width: 0.85m, Length: 75m

Capacity 120-180 guests/hr

Power 7.5KW

Color Refer to the color chart

Material High quality Fiberglass, hot-galvanized steel with top quality, stainless-steel structure

Resin FUTIAN
Gel coat DSM

Warranty 12 months free warranty
Working life More than 12 years

Installation Available

**Lead time** As MOQ is 1 set, 30~40 days according to the contract.

Package Usually with carton, wooden frame and details according to the contract.

Suitable for Theme park, Water amusement Park, Swimming Pool, family pool, holiday resort, etc

Advantages a. Anti-UV/Anti-static b. Fade/erosion/oxidation Resistant

c. Professional & high quality d. Environmental friendly

**Details** According to the contract

#### **Detailed Images**





















## **Company Introduction**

Lanchao company was established in 2010, the founder and core team members have been specializing in this field for over 10 years (since 2003). We have gained high reputation from our customers home and abroad by keeping providing them the excellent one-stop solution for water park: planning, design, production, delivery, installation and after-sale support etc.







































Using the high-performance material of Eiher Beinforced Plastics/FBP featured in Employed the special gel-coat on the slide surface with the function of high-mech



# Water Park Projects









**Related Products** 















# Water House





# Water Spray Toys



## Our Advantages

- ◆ Safe: High quality raw material, Eco-friendly, In