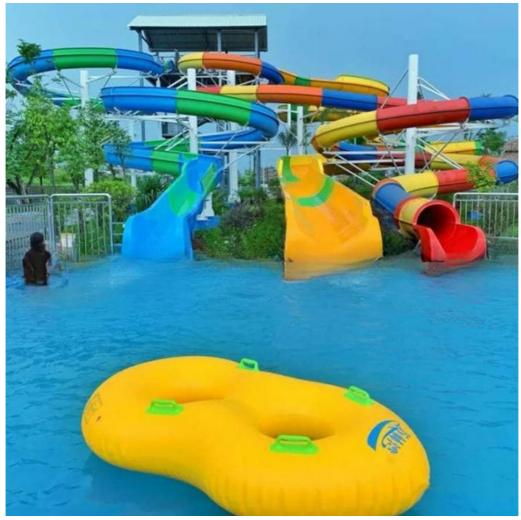

# Water Park Playground Spiral Tube Slide Adult Water Slide

#### **Product Description**

Product High Quality Water Amusement Park Fiberglass Spiral Slide

Brand Lanchao

Size Height: 8m ( Customized )
Specificatio Inner width: 0.85m, Length: 75m

Capacity 120-180 guests/hr