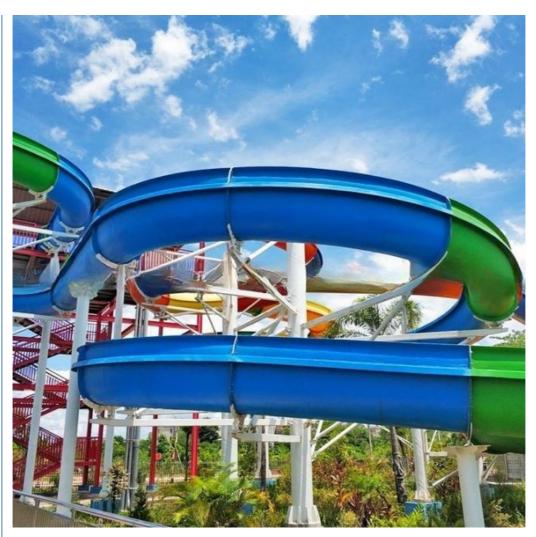

: 8m ( Customized )
Specificatio Inner width: 0.85m, Length: 75m

Capacity 120-180 guests/hr

Power 7.5KW

Color Refer to the color chart

Material High quality Fiberglass, hot-galvanized steel with top quality, stainless-steel structure

Resin FUTIAN
Gel coat DSM

Warranty 12 months free warranty
Working life More than 12 years

Installation Available

**Lead time** As MOQ is 1 set, 30~40 days according to the contract.

Package Usually with carton, wooden frame and details according to the contract.

Suitable for Theme park, Water amusement Park, Swimming Pool, family pool, holiday resort, etc

Advantages a. Anti-UV/Anti-static b. Fade/erosion/oxidation Resistant

c. Professional & high quality d. Environmental friendly

**Details** According to the contract

#### **Detailed Images**





















## **Company Introduction**

Lanchao company was established in 2010, the founder and core team members have been specializing in this field for over 10 years (since 2003). We have gained high reputation from our customers home and abroad by keeping providing them the excellent one-stop solution for water park: planning, design, production, delivery, installation and after-sale support etc.







































Using the high-performance material of Eiher Beinforced Plastics/FBP featured in Employed the special gel-coat on the slide surface with the function of high-mech



# Water Park Projects









**Related Products** 















# Water House





# Water Spray Toys



## Our Advantages

- ◆ Safe: High quality raw material, Eco-friendly, Inte