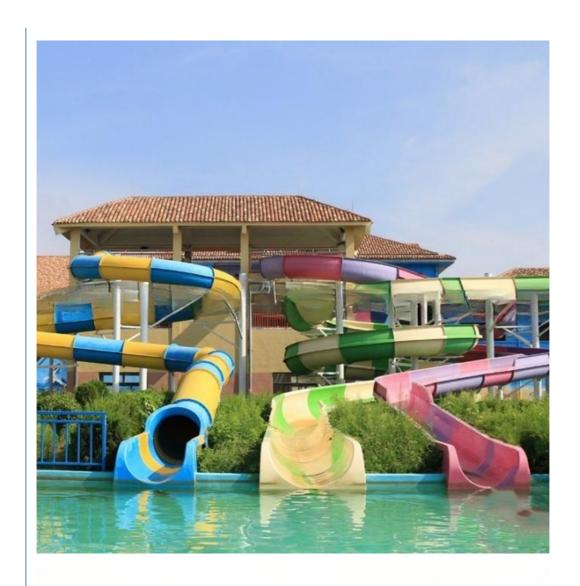

# Water Park Playground Spiral Tube Slide Adult Water Slide

#### **Product Description**

Product High Quality Water Amusement Park Fiberglass Spiral Slide

Brand Lanchao

Size Height: 8m ( Customized )
Specificatio Inner width: 0.85m, Length: 75m

Capacity 120-180 guests/hr