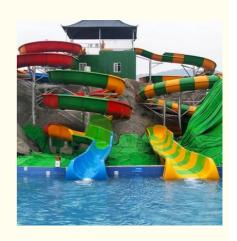

# Water Park Playground Spiral Tube Slide Adult Water Slide

#### **Product Description**

Product High Quality Water Amusement Park Fiberglass Spiral Slide

Brand Lanchao

Size Height: 8m ( Customized )
Specificatio Inner width: 0.85m, Length: 75m

Capacity 120-180 guests/hr

Power 7.5KW

Color Refer to the color chart

Material High quality Fiberglass, hot-galvanized steel with top quality, stainless-steel structure

Resin FUTIAN
Gel coat DSM

Warranty 12 months free warranty
Working life More than 12 years