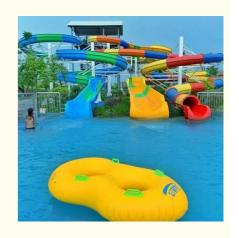

# **Environmental Friendly Spiral Water Slide Playground Equipment 8m Height**

#### **Basic Information**

• Certification: ISO9001



# **Product Specification**

Model NO.:
LANCHAO-WS06

• Type: Water Park

Material: Fiberglass, Hot DIP Galvanizing

Max Capacity: >500kgAge: >18 Years

• Suitable For: Amusement Park

Color: ColourfulAllowable Passenger: <10</li>

Customized: Customized

• Condition: New

Size: CustomizedMOQ: 1 SetWarranty: 12 Months

Working Life: More Than 12 Years

Product Name: Fiberglass Spiral Water Slide Tube For



# More Images







# **Product Description**

# Fiberglass Water Slide Tube Water Play Equipment for Aquatic Park with **Factory Price**

## **Product Description**

Product High Quality Fiberglass Spiral Water Slide Tube for Water Theme Park

Brand

Size Height: 8m (Customized)

Specificatio Inner width: 0.85m & 1.50m, Length: 81m & 94m & 78m (Customized)

n

480 guests/hr Capacity