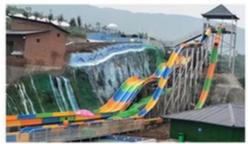

# Fiberglass Water Slide Tube Water Play Equipment for Aquatic Park with **Factory Price**

## **Product Description**

Product High Quality Fiberglass Spiral Water Slide Tube for Water Theme Park

Brand

Size Height: 8m (Customized)

Specificatio Inner width: 0.85m & 1.50m, Length: 81m & 94m & 78m (Customized)

n

480 guests/hr Capacity Power 11KW

Color Refer to the color chart

High quality Fiberglass, hot-galvanized steel with top quality, stainless-steel structure Material

**FUTIAN** Resin Gel coat DSM

Warranty 12 months free warranty Working life More than 12 years

Installation Available

**Lead time** As MOQ is 1 set, 30~40 days according to the contract.

Package Usually with carton, wooden frame and details according to the contract.

Suitable for Theme park, Water amusement Park, Swimming Pool, family pool, holiday resort, etc

Advantages a. Anti-UV/Anti-static b. Fade/erosion/oxidation Resistant

c. Professional & high quality d. Environmental friendly

Details According to the contract