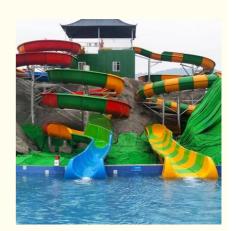

# **Environmental Friendly Spiral Water Slide Playground Equipment 8m Height**

#### **Basic Information**

• Certification: ISO9001



# **Product Specification**

Model NO.:
LANCHAO-WS06

• Type: Water Park

Material: Fiberglass, Hot DIP Galvanizing

Max Capacity: >500kgAge: >18 Years

• Suitable For: Amusement Park

Color: ColourfulAllowable Passenger: <10</li>

Customized: Customized

• Condition: New

Size: CustomizedMOQ: 1 SetWarranty: 12 Months

Working Life: More Than 12 Years

Product Name: Fiberglass Spiral Water Slide Tube For



# More Images







# **Product Description**

# Fiberglass Water Slide Tube Water Play Equipment for Aquatic Park with **Factory Price**

## **Product Description**

Product High Quality Fiberglass Spiral Water Slide Tube for Water Theme Park

Brand

Size Height: 8m (Customized)

Specificatio Inner width: 0.85m & 1.50m, Length: 81m & 94m & 78m (Customized)

n

480 guests/hr Capacity Power 11KW

Color Refer to the color chart

High quality Fiberglass, hot-galvanized steel with top quality, stainless-steel structure Material

**FUTIAN** Resin Gel coat DSM

Warranty 12 months free warranty Working life More than 12 years

Installation Available

**Lead time** As MOQ is 1 set, 30~40 days according to the contract.

Package Usually with carton, wooden frame and details according to the cont