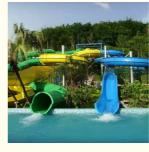

# Fiberglass Water Slide Tube Water Play Equipment for Aquatic Park with **Factory Price**

## **Product Description**

Product High Quality Fiberglass Spiral Water Slide Tube for Water Theme Park

Brand

Size Height: 8m (Customized)

Specificatio Inner width: 0.85m & 1.50m, Length: 81m & 94m & 78m (Customized)