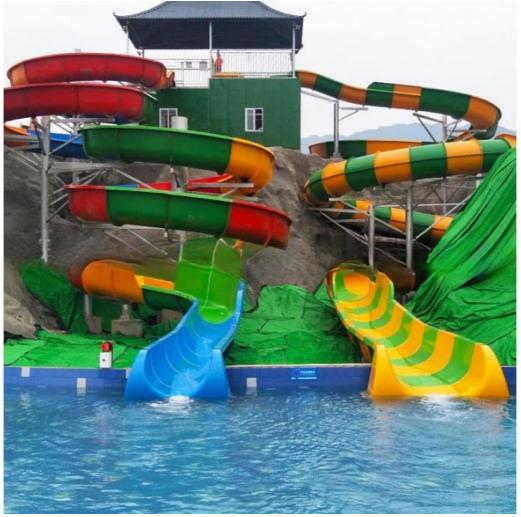

Inner width: 0.85m & 1.50m, Length: 81m & 94m & 78m (Customized)

n

480 guests/hr Capacity Power 11KW

Color Refer to the color chart

High quality Fiberglass, hot-galvanized steel with top quality, stainless-steel structure Material

**FUTIAN** Resin Gel coat DSM

Warranty 12 months free warranty Working life More than 12 years

Installation Available

**Lead time** As MOQ is 1 set, 30~40 days according to the contract.

Package Usually with carton, wooden frame and details according to the contract.

Suitable for Theme park, Water amusement Park, Swimming Pool, family pool, holiday resort, etc

Advantages a. Anti-UV/Anti-static b. Fade/erosion/oxidation Resistant

c. Professional & high quality d. Environmental friendly

Details According to the contract

#### **Detailed Images**



















## **Company Introduction**

Lanchao company was established in 2010, the founder and core team members have been specializing in this field for over 10 years (since 2003). We have gained high reputation from our customers home and abroad by keeping providing them the excellent one-stop solution for water park: planning, design, production, delivery, installation and after-sale support etc.







































Using the high-performance material of Eiher Beinforced Plastics/FBP featured in Employed the special gel-coat on the slide surface with the function of high-mech



# Water Park Projects









**Related Products** 















# Water House





# Water Spray Toys



## Our Advantages

- ◆ Safe: High quality raw material, Eco-friendly, Internat