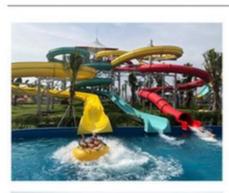

## **Product Description**

Product High Quality Fiberglass Spiral Water Slide Tube for Water Theme Park

Brand

Size Height: 8m (Customized)

Specificatio Inner width: 0.85m & 1.50m, Length: 81m & 94m & 78m (Customized)

n

480 guests/hr Capacity Power 11KW

Color Refer to the color chart

High quality Fiberglass, hot-galvanized steel with top quality, stainless-steel structure Material

**FUTIAN** Resin Gel coat DSM

Warranty 12 months free warranty Working life More than 12 years