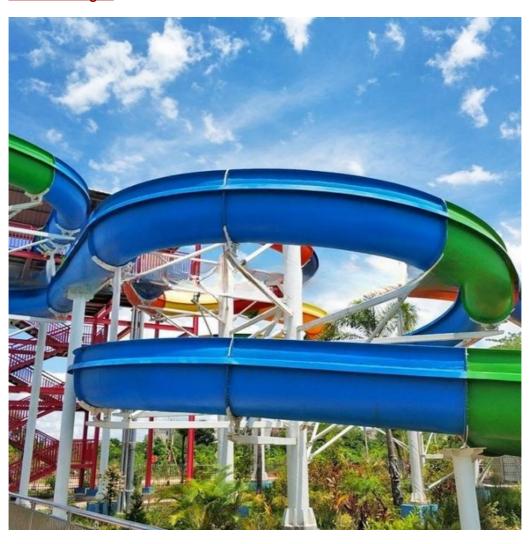

atio Inner width: 0.85m & 1.50m, Length: 81m & 94m & 78m (Customized)

n

480 guests/hr Capacity Power 11KW

Color Refer to the color chart

High quality Fiberglass, hot-galvanized steel with top quality, stainless-steel structure Material

**FUTIAN** Resin Gel coat DSM

Warranty 12 months free warranty Working life More than 12 years

Installation Available

**Lead time** As MOQ is 1 set, 30~40 days according to the contract.

Package Usually with carton, wooden frame and details according to the contract.

Suitable for Theme park, Water amusement Park, Swimming Pool, family pool, holiday resort, etc

Advantages a. Anti-UV/Anti-static b. Fade/erosion/oxidation Resistant

c. Professional & high quality d. Environmental friendly

Details According to the contract

#### **Detailed Images**



















## **Company Introduction**

Lanchao company was established in 2010, the founder and core team members have been specializing in this field for over 10 years (since 2003). We have gained high reputation from our customers home and abroad by keeping providing them the excellent one-stop solution for water park: planning, design, production, delivery, installation and after-sale support etc.







































Using the high-performance material of Eiher Beinforced Plastics/FBP featured in Employed the special gel-coat on the slide surface with the function of high-mech



# Water Park Projects









**Related Products** 















# Water House





# Water Spray Toys



## Our Advantages

- ◆ Safe: High quality raw material, Eco-friendly, Inte