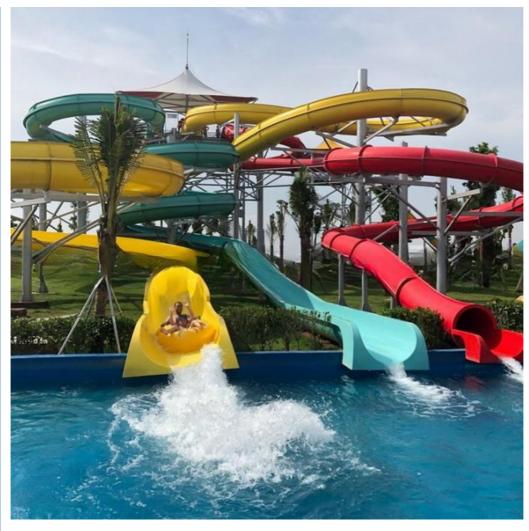

io Inner width: 0.85m & 1.50m, Length: 81m & 94m & 78m (Customized)

n

480 guests/hr Capacity Power 11KW

Color Refer to the color chart

High quality Fiberglass, hot-galvanized steel with top quality, stainless-steel structure Material

**FUTIAN** Resin Gel coat DSM

Warranty 12 months free warranty Working life More than 12 years

Installation Available

**Lead time** As MOQ is 1 set, 30~40 days according to the contract.

Package Usually with carton, wooden frame and details according to the contract.

Suitable for Theme park, Water amusement Park, Swimming Pool, family pool, holiday resort, etc

Advantages a. Anti-UV/Anti-static b. Fade/erosion/oxidation Resistant

c. Professional & high quality d. Environmental friendly

Details According to the contract

#### **Detailed Images**



















## **Company Introduction**

Lanchao company was established in 2010, the founder and core team members have been specializing in this field for over 10 years (since 2003). We have gained high reputation from our customers home and abroad by keeping providing them the excellent one-stop solution for water park: planning, design, production, delivery, installation and after-sale support etc.







































Using the high-performance material of Eiher Beinforced Plastics/FBP featured in Employed the special gel-coat on the slide surface with the function of high-mech



# Water Park Projects









**Related Products** 















# Water House





# Water Spray Toys



## Our Advantages

- ◆ Safe: High quality raw material, Eco-friendly, Intern