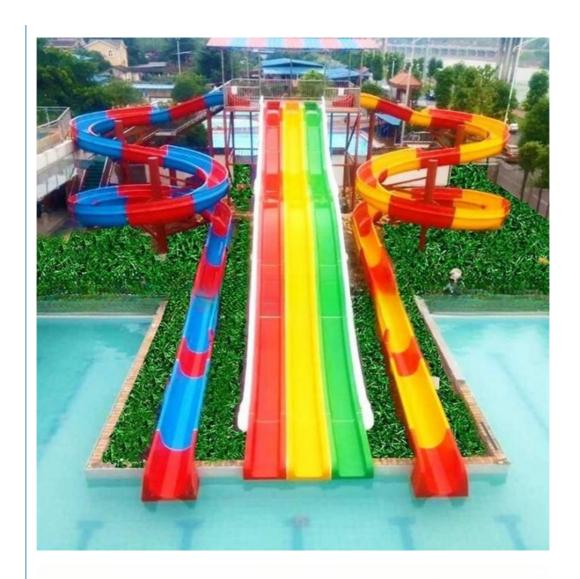

# Fiberglass Water Slide Tube Water Play Equipment for Aquatic Park with **Factory Price**

## **Product Description**

Product High Quality Fiberglass Spiral Water Slide Tube for Water Theme Park

Brand

Size Height: 8m (Customized)

Specificatio Inner width: 0.85m & 1.50m, Length: 81m & 94m & 78m (Customized)

n

480 guests/hr Capacity Power 11KW

Color Refer to the color chart

High quality Fiberglass, hot-galvanized steel with top quality, stainless-steel structure Material

**FUTIAN** Resin Gel coat DSM

Warranty 12 months free warranty Working life More than 12 years