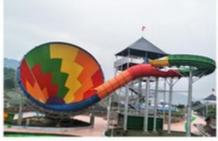

## **Product Description**

Product High Quality Fiberglass Spiral Water Slide Tube for Water Theme Park

Brand

Size Height: 8m (Customized)

Specificatio Inner width: 0.85m & 1.50m, Length: 81m & 94m & 78m (Customized)

n

480 guests/hr Capacity Power 11KW

Color Refer to the color chart

High quality Fiberglass, hot-galvanized steel with top quality, stainless-steel structure Material

**FUTIAN** Resin Gel coat DSM

Warranty 12 months free warranty Working life More than 12 years