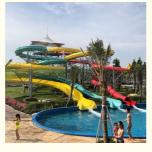

# **Environmental Friendly Spiral Water Slide Playground Equipment 8m Height**

#### **Basic Information**

• Certification: ISO9001



# **Product Specification**

Model NO.:
LANCHAO-WS06

• Type: Water Park

Material: Fiberglass, Hot DIP Galvanizing

Max Capacity: >500kgAge: >18 Years

• Suitable For: Amusement Park

Color: ColourfulAllowable Passenger: <10</li>

Customized: Customized

• Condition: New

Size: CustomizedMOQ: 1 SetWarranty: 12 Months

Working Life: More Than 12 Years

Product Name: Fiberglass Spiral Water Slide Tube For



# More Images







# **Product Description**

# Fiberglass Water Slide Tube Water Play Equipment for Aquatic Park with **Factory Price**

## **Product Description**

Product High Quality Fiberglass Spiral Water Slide Tube for Water Theme Park

Brand

Size Height: 8m (Customized)

Specificatio Inner width: 0.85m & 1.50m, Length: 81m & 94m & 78m (Customized)

n

480 guests/hr Capacity Power 11KW

Color Refer to the color chart

High quality Fiberglass, hot-galvanized steel with top quality, stainless-steel structure Material

**FUTIAN** Resin Gel coat DSM

Warranty 12 months free warranty Working life More than 12 years

Installation Available

**Lead time** As MOQ is 1 set, 30~40 days according to the contract.

Package Usually with carton, wooden frame and details according to the contract.

Suitable for