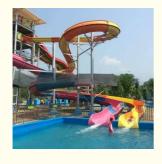

# **Environmental Friendly Spiral Water Slide Playground Equipment 8m Height**

#### **Basic Information**

• Certification: ISO9001



# **Product Specification**

Model NO.:
LANCHAO-WS06

• Type: Water Park

Material: Fiberglass, Hot DIP Galvanizing

Max Capacity: >500kgAge: >18 Years

• Suitable For: Amusement Park

Color: ColourfulAllowable Passenger: <10</li>

Customized: Customized

• Condition: New

Size: CustomizedMOQ: 1 SetWarranty: 12 Months

Working Life: More Than 12 Years

Product Name: Fiberglass Spiral Water Slide Tube For



# More Images







# **Product Description**

# Fiberglass Water Slide Tube Water Play Equipment for Aquatic Park with **Factory Price**

## **Product Description**

Product High Quality Fiberglass Spiral Water Slide Tube for Water Theme Park

Brand

Size Height: 8m (Customized)

Specificatio Inner width: 0.85m & 1.50m, Length: 81m & 94m & 78m (Customized)

n

480 guests/hr Capacity Power 11KW

Color Refer to the color chart

High quality Fiberglass, hot-galvanized steel with top quality, stainless-steel structure Material

**FUTIAN** Resin Gel coat DSM

Warranty 12 months free warranty Working life More than 12 years

Installation Available

**Lead time** As MOQ is 1 set, 30~40 days according to the contract.

Package Usually with carton, wooden frame and details according to the contract.

Suitable f