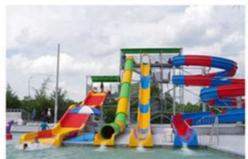

## **Product Description**

Product High Quality Fiberglass Spiral Water Slide Tube for Water Theme Park

Brand

Size Height: 8m (Customized)

Specificatio Inner width: 0.85m & 1.50m, Length: 81m & 94m & 78m (Customized)

n

480 guests/hr Capacity Power 11KW

Color Refer to the color chart

High quality Fiberglass, hot-galvanized steel with top quality, stainless-steel structure Material

**FUTIAN** Resin Gel coat DSM

Warranty 12 months free warranty Working life More than 12 years