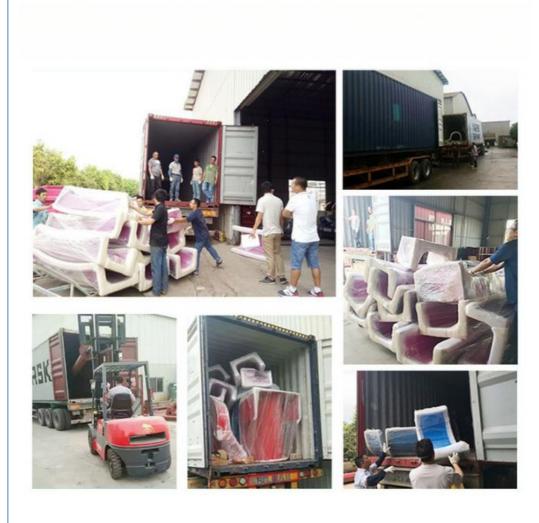

**FUTIAN** Resin DSM Gel coat

Warranty 12 months free warranty Working life More than 12 years

Installation Available

Lead time As MOQ is 1 set, 30~40 days according to the contract.

Package Usually with carton, wooden frame and details according to the contract.

#### **Detailed Images**