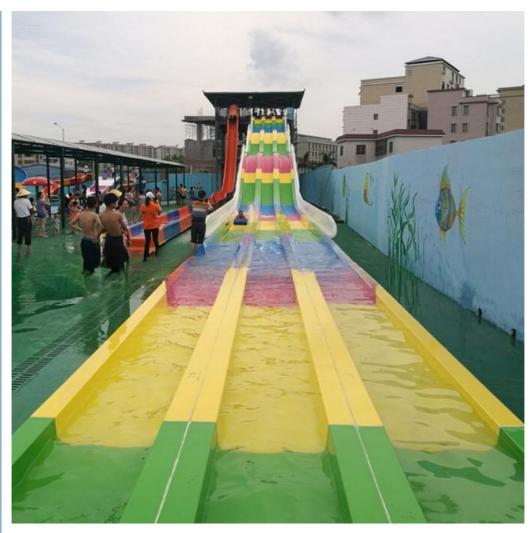

### **Outdoor Playground Water Play Equipment Fiberglass Slide for Sale Product Description**

Product Outdoor Playground Water Play Equipment Fiberglass Slide for Sale

**Brand** 

Height: 8m (Customized) Size

Specificatio Inner width: 0.65m, Length: 65m/lane X 3 lanes (customized)

Capacity 180 guests/hr for each slide

Power 11 KW

Color Refer to the color chart

Material High quality Fiberglass, hot-galvanized steel with top quality, stainless-steel structure

Suitable for Theme park, Water amusement Park, Swimming Pool, family pool, holiday resort, etc

Advantages a. Anti-UV/Anti-static b. Fade/erosion/oxidation Resistant c. Professional & high quality d. Environmental friendly