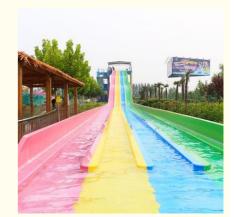

### **Outdoor Playground Water Play Equipment Fiberglass Slide for Sale Product Description**

Product Outdoor Playground Water Play Equipment Fiberglass Slide for Sale

**Brand** 

Height: 8m (Customized) Size

Specificatio Inner width: 0.65m, Length: 65m/lane X 3 lanes (customized)

Capacity 180 guests/hr for each slide

Power 11 KW

Color Refer to the color chart

Material High quality Fiberglass, hot-galvanized steel with top quality, stainless-steel structure