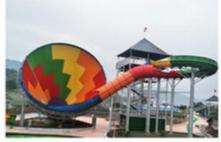

### **Outdoor Playground Water Play Equipment Fiberglass Slide for Sale Product Description**

Product Outdoor Playground Water Play Equipment Fiberglass Slide for Sale

**Brand** 

Height: 8m (Customized) Size

Specificatio Inner width: 0.65m, Length: 65m/lane X 3 lanes (customized)

Capacity 180 guests/hr for each slide

Power 11 KW

Color Refer to the color chart

Material High quality Fiberglass, hot-galvanized steel with top quality, stainless-steel structure

#### **Detailed Images**