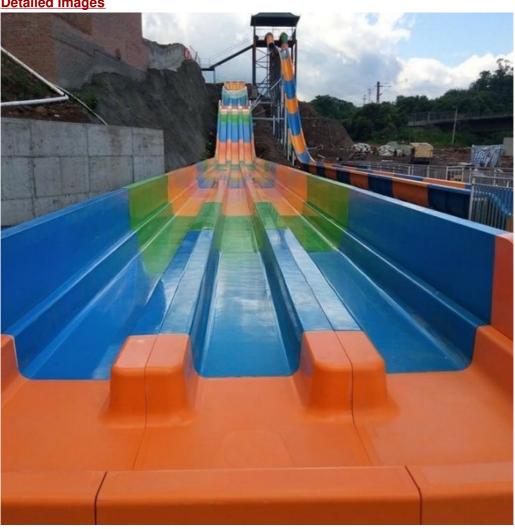

Inner width: 0.65m, Length: 65m/lane X 3 lanes (customized)

Capacity 180 guests/hr for each slide

Power 11 KW

Color Refer to the color chart

Material High quality Fiberglass, hot-galvanized steel with top quality, stainless-steel structure

**FUTIAN** Resin DSM Gel coat

Warranty 12 months free warranty Working life More than 12 years

Installation Available

Lead time As MOQ is 1 set, 30~40 days according to the contract.

Package Usually with carton, wooden frame and details according to the contract.

Suitable for Theme park, Water amusement Park, Swimming Pool, family pool, holiday resort, etc

Advantages a. Anti-UV/Anti-static b. Fade/erosion/oxidation Resistant c. Professional & high quality d. Environmental friendly

Details According to the contract

#### **Detailed Images**









#### **Company Introduction**

Lanchao company was established in 2010, the founder and core team members have been specializing in this field for over 10 years (since 2003). We have gained high reputation from our customers home and abroad by keeping providing them the excellent one-stop solution for water park: planning, design, production, delivery, installation and after-sale support etc.





































Using the high-performance material of Eiber Beinforced Plastics/FRP featured in Employed the special gel-coat on the slide surface with the function of high-mech



# Water Park Projects









**Related Products** 















## Water House





### Water Spray Toys



#### Our Advantages

- ◆ Safe: High quality raw material, Eco-friendly, Internati