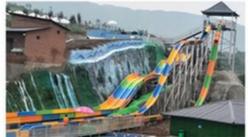

### **Outdoor Playground Water Play Equipment Fiberglass Slide for Sale Product Description**

Product Outdoor Playground Water Play Equipment Fiberglass Slide for Sale

**Brand** 

Height: 8m (Customized) Size

Specificatio Inner width: 0.65m, Length: 65m/lane X 3 lanes (customized)

Capacity 180 guests/hr for each slide

Power 11 KW

Color Refer to the color chart

Material High quality Fiberglass, hot-galvanized steel with top quality, stainless-steel structure