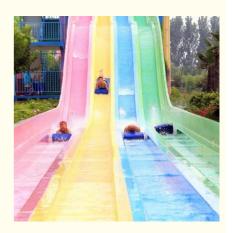

### **Outdoor Playground Water Play Equipment Fiberglass Slide for Sale Product Description**

Product Outdoor Playground Water Play Equipment Fiberglass Slide for Sale

**Brand** 

Height: 8m (Customized) Size

Specificatio Inner width: 0.65m, Length: 65m/lane X 3 lanes (customized)

Capacity 180 guests/hr for each slide

Power 11 KW

Color Refer to the color chart

Material High quality Fiberglass, hot-galvanized steel with top quality, stainless-steel structure