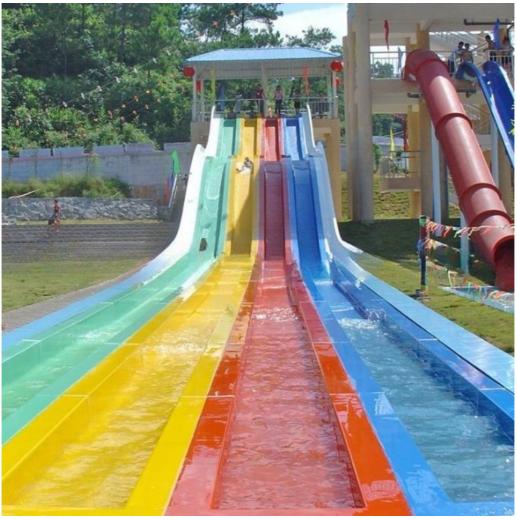

### **Outdoor Playground Water Play Equipment Fiberglass Slide for Sale Product Description**

Product Outdoor Playground Water Play Equipment Fiberglass Slide for Sale

**Brand** 

Height: 8m (Customized) Size

Specificatio Inner width: 0.65m, Length: 65m/lane X 3 lanes (customized)

Capacity 180 guests/hr for each slide

Power 11 KW

Color Refer to the color chart

Material High quality Fiberglass, hot-galvanized steel with top quality, stainless-steel structure

Suitable for Theme park, Water amusement Park, Swimming Pool, family pool, holiday resort, etc

Advantages a. Anti-UV/Anti-static b. Fade/erosion/oxidation Resistant c. Professional & high quality d. Environmental friendly