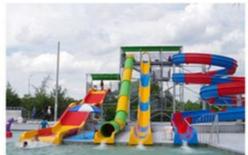

### **Outdoor Playground Water Play Equipment Fiberglass Slide for Sale Product Description**

Product Outdoor Playground Water Play Equipment Fiberglass Slide for Sale

**Brand** 

Height: 8m (Customized) Size

Specificatio Inner width: 0.65m, Length: 65m/lane X 3 lanes (customized)

Capacity 180 guests/hr for each slide

Power 11 KW

Color Refer to the color chart

Material High quality Fiberglass, hot-galvanized steel with top quality, stainless-steel structure

#### **Detailed Images**