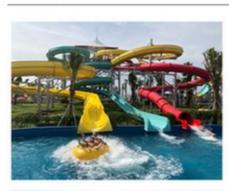

### **Outdoor Playground Water Play Equipment Fiberglass Slide for Sale Product Description**

Product Outdoor Playground Water Play Equipment Fiberglass Slide for Sale

**Brand** 

Height: 8m (Customized) Size

Specificatio Inner width: 0.65m, Length: 65m/lane X 3 lanes (customized)

Capacity 180 guests/hr for each slide

Power 11 KW

Color Refer to the color chart

Material High quality Fiberglass, hot-galvanized steel with top quality, stainless-steel structure

#### **Detailed Images**