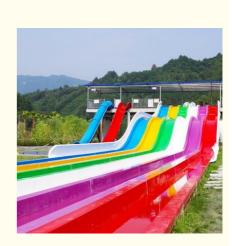

## Length 65m/Lane Water Racing Slide Multi Lanes Low Maintenance

Meizhou Lanchao Water Park Equipment Manufacturing Co.

◇ 蓝潮游乐

LANCHAO-WS04

<10

New

Rides

Customized

## Product Description Good Quality Outdoor Amusement Water Slide for Park Product Description

| Product           | Water Park Fiberglass Rainbow Water Slide Rides                                                                  |
|-------------------|------------------------------------------------------------------------------------------------------------------|
| Brand             | Lanchao                                                                                                          |
| Size              | Height : 8m (Customized)                                                                                         |
| Specificatio<br>n | Inner width: 0.65m , Length: 65m/lane X 3 lanes (customized)                                                     |
| Capacity          | 180 guests/hr for each slide                                                                                     |
| Power             | 11 KW                                                                                                            |
| Color             | Refer to the color chart                                                                                         |
| Material          | High quality Fiberglass, hot-galvanized steel with top quality, stainless-steel structure                        |
| Resin             | FUTIAN                                                                                                           |
| Gel coat          | DSM                                                                                                              |
| Warranty          | 12 months free warranty                                                                                          |
| Working life      | More than 12 years                                                                                               |
| Installation      | Available                                                                                                        |
| Lead time         | As MOQ is 1 set, 30~40 days according to the contract.                                                           |
| Package           | Usually with carton, wooden frame and details according to the contract.                                         |
| Suitable for      | Theme park,Water amusement Park,Swimming Pool,family pool,holiday resort,etc                                     |
| Advantages        | a. Anti-UV/Anti-staticb. Fade/erosion/oxidation Resistantc. Professional & high qualityd. Environmental friendly |
| Details           | According to the contract                                                                                        |