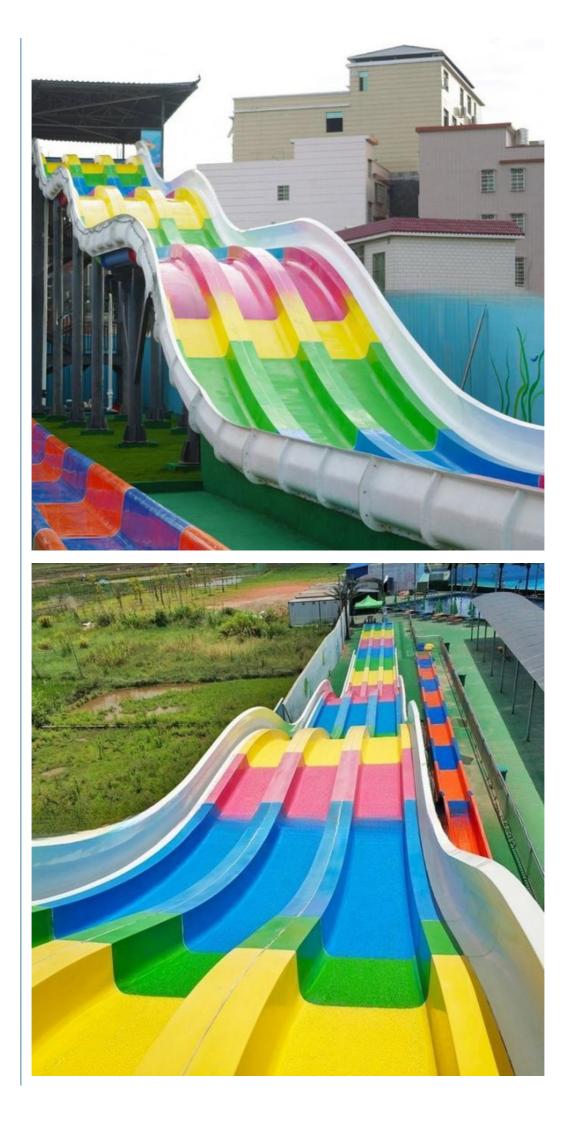

## Product Description Good Quality Outdoor Amusement Water Slide for Park Product Description

| Product           | Water Park Fiberglass Rainbow Water Slide Rides                                                                  |
|-------------------|------------------------------------------------------------------------------------------------------------------|
| Brand             | Lanchao                                                                                                          |
| Size              | Height : 8m (Customized)                                                                                         |
| Specificatio<br>n | Inner width: 0.65m , Length: 65m/lane X 3 lanes (customized)                                                     |
| Capacity          | 180 guests/hr for each slide                                                                                     |
| Power             | 11 KW                                                                                                            |
| Color             | Refer to the color chart                                                                                         |
| Material          | High quality Fiberglass, hot-galvanized steel with top quality, stainless-steel structure                        |
| Resin             | FUTIAN                                                                                                           |
| Gel coat          | DSM                                                                                                              |
| Warranty          | 12 months free warranty                                                                                          |
| Working life      | More than 12 years                                                                                               |
| Installation      | Available                                                                                                        |
| Lead time         | As MOQ is 1 set, 30~40 days according to the contract.                                                           |
| Package           | Usually with carton, wooden frame and details according to the contract.                                         |
| Suitable for      | Theme park,Water amusement Park,Swimming Pool,family pool,holiday resort,etc                                     |
| Advantages        | a. Anti-UV/Anti-staticb. Fade/erosion/oxidation Resistantc. Professional & high qualityd. Environmental friendly |
| Details           | According to the contract                                                                                        |

#### **Detailed Images**