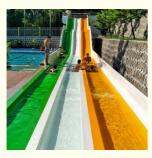

## Product Description Good Quality Outdoor Amusement Water Slide for Park Product Description

| Product           | Water Park Fiberglass Rainbow Water Slide Rides                                                                  |
|-------------------|------------------------------------------------------------------------------------------------------------------|
| Brand             | Lanchao                                                                                                          |
| Size              | Height : 8m (Customized)                                                                                         |
| Specificatio<br>n | Inner width: 0.65m , Length: 65m/lane X 3 lanes (customized)                                                     |
| Capacity          | 180 guests/hr for each slide                                                                                     |
| Power             | 11 KW                                                                                                            |
| Color             | Refer to the color chart                                                                                         |
| Material          | High quality Fiberglass, hot-galvanized steel with top quality, stainless-steel structure                        |
| Resin             | FUTIAN                                                                                                           |
| Gel coat          | DSM                                                                                                              |
| Warranty          | 12 months free warranty                                                                                          |
| Working life      | More than 12 years                                                                                               |
| Installation      | Available                                                                                                        |
| Lead time         | As MOQ is 1 set, 30~40 days according to the contract.                                                           |
| Package           | Usually with carton, wooden frame and details according to the contract.                                         |
| Suitable for      | Theme park,Water amusement Park,Swimming Pool,family pool,holiday resort,etc                                     |
| Advantages        | a. Anti-UV/Anti-staticb. Fade/erosion/oxidation Resistantc. Professional & high qualityd. Environmental friendly |
| Details           | According to the contract                                                                                        |

#### **Detailed Images**