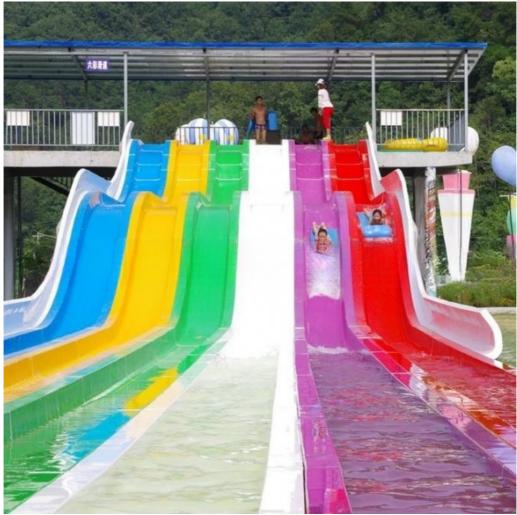

## Product Description Good Quality Outdoor Amusement Water Slide for Park Product Description

| Product           | Water Park Fiberglass Rainbow Water Slide Rides                                                                  |
|-------------------|------------------------------------------------------------------------------------------------------------------|
| Brand             | Lanchao                                                                                                          |
| Size              | Height : 8m (Customized)                                                                                         |
| Specificatio<br>n | Inner width: 0.65m , Length: 65m/lane X 3 lanes (customized)                                                     |
| Capacity          | 180 guests/hr for each slide                                                                                     |
| Power             | 11 KW                                                                                                            |
| Color             | Refer to the color chart                                                                                         |
| Material          | High quality Fiberglass, hot-galvanized steel with top quality, stainless-steel structure                        |
| Resin             | FUTIAN                                                                                                           |
| Gel coat          | DSM                                                                                                              |
| Warranty          | 12 months free warranty                                                                                          |
| Working life      | More than 12 years                                                                                               |
| Installation      | Available                                                                                                        |
| Lead time         | As MOQ is 1 set, 30~40 days according to the contract.                                                           |
| Package           | Usually with carton, wooden frame and details according to the contract.                                         |
| Suitable for      | Theme park,Water amusement Park,Swimming Pool,family pool,holiday resort,etc                                     |
| Advantages        | a. Anti-UV/Anti-staticb. Fade/erosion/oxidation Resistantc. Professional & high qualityd. Environmental friendly |
| Details           | According to the contract                                                                                        |

#### **Detailed Images**