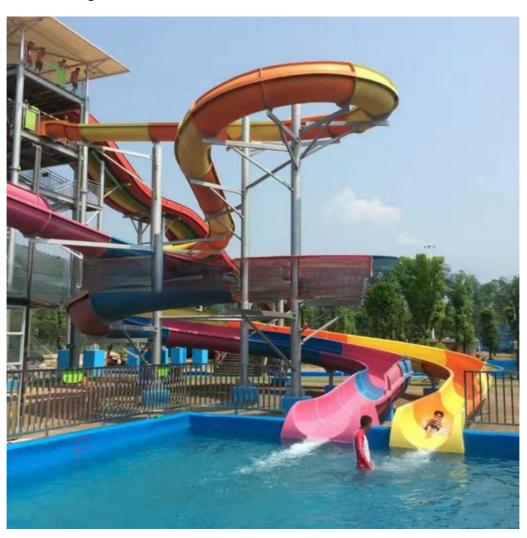

#### More Images

#### **Aqua Park Amusement Rafting Water Slide for Teenagers**

#### **Product Description**

Product Water Park Open and Closed Spiral Water Slide

Brand Lanchao

Size Height: 8m ( Customized )
Specificatio Inner width: 0.85m, Length: 75m

Capacity 120-180 guests/hr

Power 7.5KW