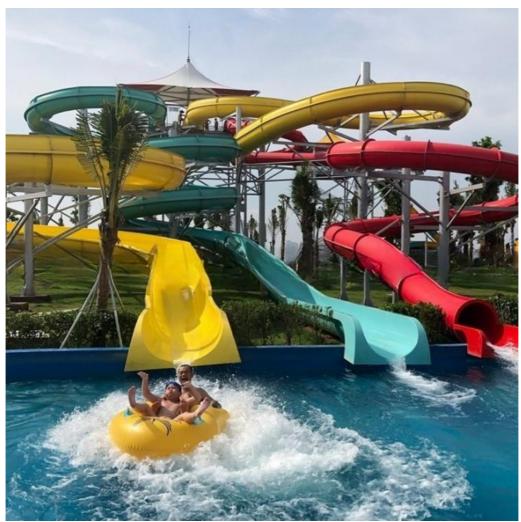

#### **Aqua Park Amusement Rafting Water Slide for Teenagers**

#### **Product Description**

Product Water Park Open and Closed Spiral Water Slide

Brand Lanchao

Size Height: 8m ( Customized )
Specificatio Inner width: 0.85m, Length: 75m

Capacity 120-180 guests/hr

Power 7.5KW

Color Refer to the color chart

Material High quality Fiberglass, hot-galvanized steel with top quality, stainless-steel structure

Resin FUTIAN
Gel coat DSM

Warranty 12 months free warranty
Working life More than 12 years

Installation Available

**Lead time** As MOQ is 1 set, 30~40 days according to the contract.

Package Usually with carton, wooden frame and details according to the contract.

Suitable for Theme park, Water amusement Park, Swimming Pool, family pool, holiday resort, etc

Advantages a. Anti-UV/Anti-static b. Fade/erosion/oxidation Resistant

c. Professional & high quality d. Environmental friendly

**Details** According to the contract