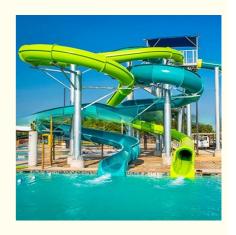

#### More Images

#### **Aqua Park Amusement Rafting Water Slide for Teenagers**

#### **Product Description**

Product Water Park Open and Closed Spiral Water Slide

Brand Lanchao

Size Height: 8m ( Customized )
Specificatio Inner width: 0.85m, Length: 75m

Capacity 120-180 guests/hr

Power 7.5KW