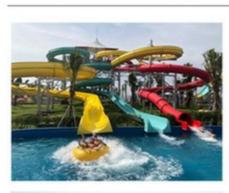

#### **Aqua Park Amusement Rafting Water Slide for Teenagers**

#### **Product Description**

Product Water Park Open and Closed Spiral Water Slide

Brand Lanchao

Size Height: 8m ( Customized )
Specificatio Inner width: 0.85m, Length: 75m

Capacity 120-180 guests/hr

Power 7.5KW