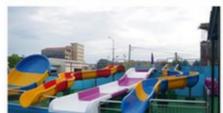

#### **Aqua Park Amusement Rafting Water Slide for Teenagers**

#### **Product Description**

Product Water Park Open and Closed Spiral Water Slide

Brand Lanchao

Size Height: 8m ( Customized )
Specificatio Inner width: 0.85m, Length: 75m

Capacity 120-180 guests/hr

Power 7.5KW