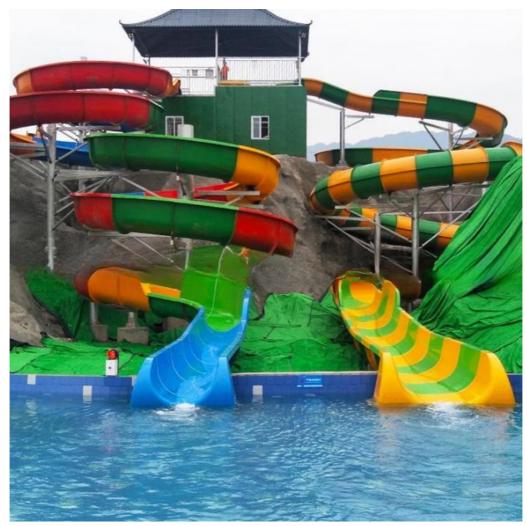

#### **Aqua Park Amusement Rafting Water Slide for Teenagers**

#### **Product Description**

Product Water Park Open and Closed Spiral Water Slide

Brand Lanchao

Size Height: 8m ( Customized )
Specificatio Inner width: 0.85m, Length: 75m

Capacity 120-180 guests/hr

Power 7.5KW

Color Refer to the color chart

Material High quality Fiberglass, hot-galvanized steel with top quality, stainless-steel structure

Resin FUTIAN
Gel coat DSM

Warranty 12 months free warranty
Working life More than 12 years

Installation Available

**Lead time** As MOQ is 1 set, 30~40 days according to the contract.

Package Usually with carton, wooden frame and details according to the contract.

Suitable for Theme park, Water amusement Park, Swimming Pool, family pool, holiday resort, etc

Advantages a. Anti-UV/Anti-static b. Fade/erosion/oxidation Resistant

c. Professional & high quality d. Environmental friendly

**Details** According to the contract