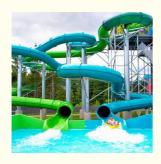

#### More Images

#### **Aqua Park Amusement Rafting Water Slide for Teenagers**

#### **Product Description**

Product Water Park Open and Closed Spiral Water Slide

Brand Lanchao

Size Height: 8m ( Customized )
Specificatio Inner width: 0.85m, Length: 75m

Capacity 120-180 guests/hr

Power 7.5KW