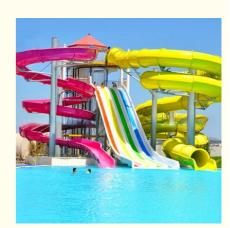

#### More Images

#### **Aqua Park Amusement Rafting Water Slide for Teenagers**

#### **Product Description**

Product Water Park Open and Closed Spiral Water Slide

Brand Lanchao

Size Height: 8m ( Customized )
Specificatio Inner width: 0.85m, Length: 75m

Capacity 120-180 guests/hr

Power 7.5KW