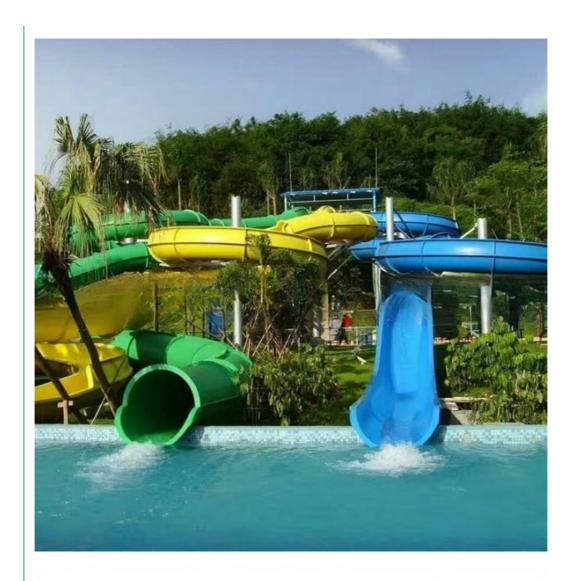

#### **Aqua Park Amusement Rafting Water Slide for Teenagers**

#### **Product Description**

Product Water Park Open and Closed Spiral Water Slide

Brand Lanchao

Size Height: 8m ( Customized )
Specificatio Inner width: 0.85m, Length: 75m

Capacity 120-180 guests/hr

Power 7.5KW

Color Refer to the color chart

Material High quality Fiberglass, hot-galvanized steel with top quality, stainless-steel structure

Resin FUTIAN
Gel coat DSM

Warranty 12 months free warranty
Working life More than 12 years

Installation Available

**Lead time** As MOQ is 1 set, 30~40 days according to the contract.

Package Usually with carton, wooden frame and details according to the contract.

Suitable for Theme park, Water amusement Park, Swimming Pool, family pool, holiday resort, etc

Advantages a. Anti-UV/Anti-static b. Fade/erosion/oxidation Resistant

c. Professional & high quality d. Environmental friendly

**Details** According to the contract