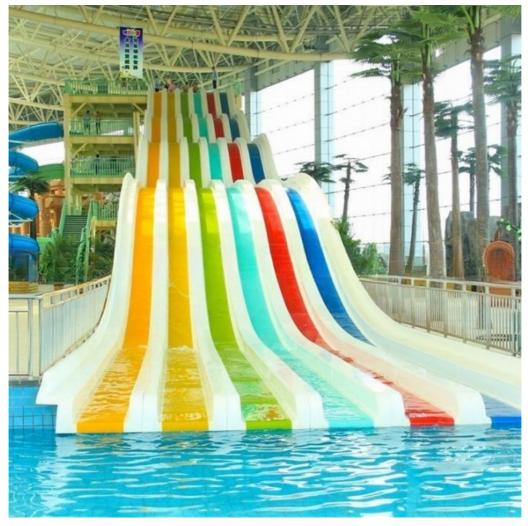

width: 0.65m , Length: 42m/lane X 3 lanes (customized)

Capacity 180 guests/hr for each slide

Power 11 KW

Color Refer to the color chart

Material High quality Fiberglass, hot-galvanized steel with top quality, stainless-steel structure

**FUTIAN** Resin DSM Gel coat

Warranty 12 months free warranty Working life More than 12 years

Installation Available

Lead time As MOQ is 1 set, 30~40 days according to the contract.

Package Usually with carton, wooden frame and details according to the contract.

Suitable for Theme park, Water amusement Park, Swimming Pool, family pool, holiday resort, etc

Advantages a. Anti-UV/Anti-static b. Fade/erosion/oxidation Resistant c. Professional & high quality d. Environmental friendly

**Details** According to the contract

#### **Detailed Photos**









Click for More Details >>>



## Company

#### Profile

Lanchao company was established in 2010, the founder and core team members have been specializing in this field for over 10 years (since 2003). We have gained high reputation from our customers home and abroad by keeping providing them the excellent one-stop solution for water park: planning, design, production, delivery, installation and after-sale support etc.







































Using the high-performance material of Eiber Beinforced Plastics/FRP featured in Employed the special gel-coat on the slide surface with the function of high-mech



# Water Park Projects









Related

Products















# Water House





## Water Spray Toys



#### Our

### Advantages

- ◆ Safe: High quality raw material,