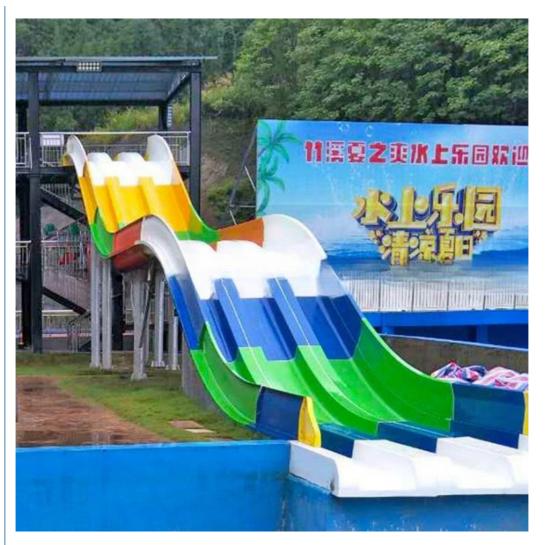

## Fiberglass Rainbow High Speed Racing Water Slide for Theme Park Aqua

#### **Product Description**

Product Colorful FRP Water Park Competition Water Slide Get the Latest Price >>>

Brand

Size Height: 8m (Customized)

Specificatio Inner width: 0.65m , Length: 42m/lane X 3 lanes (customized)

Capacity 180 guests/hr for each slide

Power 11 KW

Color Refer to the color chart

Material High quality Fiberglass, hot-galvanized steel with top quality, stainless-steel structure

**FUTIAN** Resin DSM Gel coat

Suitable for Theme park, Water amusement Park, Swimming Pool, family pool, holiday resort, etc

Advantages a. Anti-UV/Anti-static b. Fade/erosion/oxidation Resistant c. Professional & high quality d. Environmental friendly