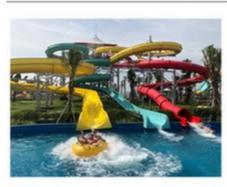

## Large Capacity Custom Waterslides High Speed Racing Waterslide

## Fiberglass Rainbow High Speed Racing Water Slide for Theme Park Aqua

#### **Product Description**

Product Colorful FRP Water Park Competition Water Slide Get the Latest Price >>>

Brand

Size Height: 8m (Customized)

Specificatio Inner width: 0.65m , Length: 42m/lane X 3 lanes (customized)

Capacity 180 guests/hr for each slide

Power 11 KW

Color Refer to the color chart

Material High quality Fiberglass, hot-galvanized steel with top quality, stainless-steel structure

**FUTIAN** Resin DSM Gel coat