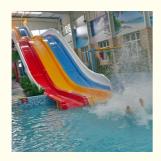

## Fiberglass Rainbow High Speed Racing Water Slide for Theme Park Aqua

#### **Product Description**

Product Colorful FRP Water Park Competition Water Slide Get the Latest Price >>>

Brand

Size Height: 8m (Customized)

Specificatio Inner width: 0.65m , Length: 42m/lane X 3 lanes (customized)

Capacity 180 guests/hr for each slide

Power 11 KW

Color Refer to the color chart

Material High quality Fiberglass, hot-galvanized steel with top quality, stainless-steel structure

**FUTIAN** Resin DSM Gel coat