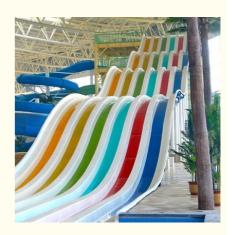

## Fiberglass Rainbow High Speed Racing Water Slide for Theme Park Aqua

#### **Product Description**

Product Colorful FRP Water Park Competition Water Slide Get the Latest Price >>>

Brand

Size Height: 8m (Customized)

Specificatio Inner width: 0.65m , Length: 42m/lane X 3 lanes (customized)

Capacity 180 guests/hr for each slide

Power 11 KW

Color Refer to the color chart

Material High quality Fiberglass, hot-galvanized steel with top quality, stainless-steel structure

**FUTIAN** Resin DSM Gel coat