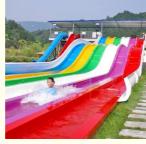

## Fiberglass Rainbow High Speed Racing Water Slide for Theme Park Aqua

#### **Product Description**

Product Colorful FRP Water Park Competition Water Slide Get the Latest Price >>>

Brand

Size Height: 8m (Customized)

Specificatio Inner width: 0.65m , Length: 42m/lane X 3 lanes (customized)

Capacity 180 guests/hr for each slide

Power 11 KW

Color Refer to the color chart

Material High quality Fiberglass, hot-galvanized steel with top quality, stainless-steel structure

**FUTIAN** Resin DSM Gel coat