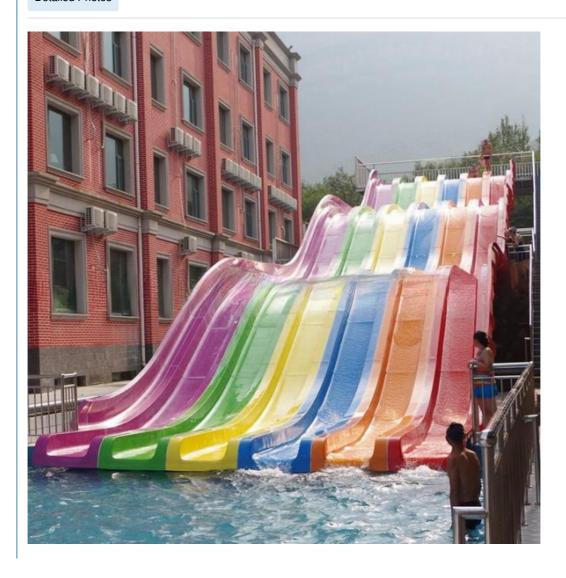

r width: 0.65m , Length: 42m/lane X 3 lanes (customized)

Capacity 180 guests/hr for each slide

Power 11 KW

Color Refer to the color chart

Material High quality Fiberglass, hot-galvanized steel with top quality, stainless-steel structure

**FUTIAN** Resin DSM Gel coat

Warranty 12 months free warranty Working life More than 12 years

Installation Available

Lead time As MOQ is 1 set, 30~40 days according to the contract.

Package Usually with carton, wooden frame and details according to the contract.

Suitable for Theme park, Water amusement Park, Swimming Pool, family pool, holiday resort, etc

Advantages a. Anti-UV/Anti-static b. Fade/erosion/oxidation Resistant c. Professional & high quality d. Environmental friendly

**Details** According to the contract

#### **Detailed Photos**









Click for More Details >>>



## Company

#### Profile

Lanchao company was established in 2010, the founder and core team members have been specializing in this field for over 10 years (since 2003). We have gained high reputation from our customers home and abroad by keeping providing them the excellent one-stop solution for water park: planning, design, production, delivery, installation and after-sale support etc.







































Using the high-performance material of Eiber Beinforced Plastics/FRP featured in Employed the special gel-coat on the slide surface with the function of high-mech



# Water Park Projects









Related

Products















# Water House





## Water Spray Toys



#### Our

### Advantages

- ◆ Safe: High quality raw materia