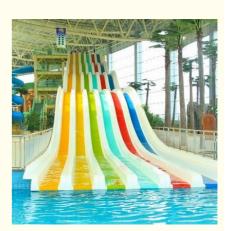

## Fiberglass Rainbow High Speed Racing Water Slide for Theme Park Aqua

#### **Product Description**

Product Colorful FRP Water Park Competition Water Slide Get the Latest Price >>>

Brand

Size Height: 8m (Customized)

Specificatio Inner width: 0.65m , Length: 42m/lane X 3 lanes (customized)

Capacity 180 guests/hr for each slide

Power 11 KW

Color Refer to the color chart

Material High quality Fiberglass, hot-galvanized steel with top quality, stainless-steel structure

**FUTIAN** Resin DSM Gel coat