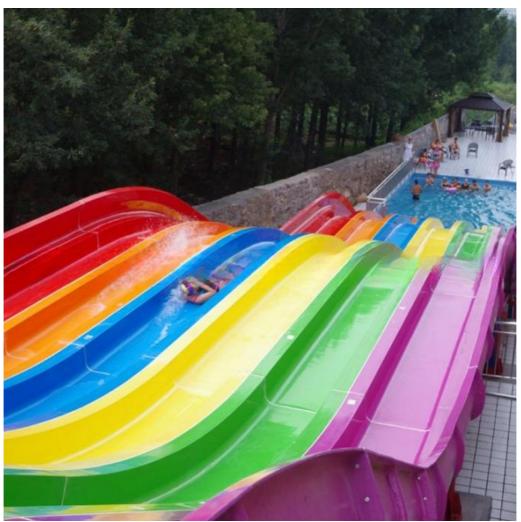

dth: 0.65m , Length: 42m/lane X 3 lanes (customized)

Capacity 180 guests/hr for each slide

Power 11 KW

Color Refer to the color chart

Material High quality Fiberglass, hot-galvanized steel with top quality, stainless-steel structure

**FUTIAN** Resin DSM Gel coat

Warranty 12 months free warranty Working life More than 12 years

Installation Available

Lead time As MOQ is 1 set, 30~40 days according to the contract.

Package Usually with carton, wooden frame and details according to the contract.

Suitable for Theme park, Water amusement Park, Swimming Pool, family pool, holiday resort, etc

Advantages a. Anti-UV/Anti-static b. Fade/erosion/oxidation Resistant c. Professional & high quality d. Environmental friendly

**Details** According to the contract

#### **Detailed Photos**









Click for More Details >>>



## Company

#### Profile

Lanchao company was established in 2010, the founder and core team members have been specializing in this field for over 10 years (since 2003). We have gained high reputation from our customers home and abroad by keeping providing them the excellent one-stop solution for water park: planning, design, production, delivery, installation and after-sale support etc.







































Using the high-performance material of Eiber Beinforced Plastics/FRP featured in Employed the special gel-coat on the slide surface with the function of high-mech



# Water Park Projects









Related

Products















# Water House





## Water Spray Toys



#### Our

### Advantages

- ◆ Safe: High quality raw material, E