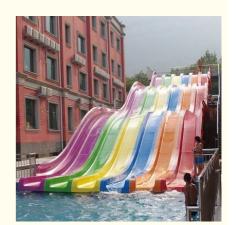

#### **Product Description**

Product Swimming Pool Water Park Rainbow Wavy Slide

Brand Lanchao

Size Height: 8m ( Customized )

 $\textbf{Specificatio} \quad \text{Inner width: 0.65m , Length: 42m/lane X 3 lanes (customized)}$ 

Capacity 180 guests/hr for each slide

Power 11 KW

Color Refer to the color chart

Material High quality Fiberglass, hot-galvanized steel with top quality, stainless-steel structure

Resin FUTIAN
Gel coat DSM

Warranty 12 months free warranty
Working life More than 12 years

Installation Available

**Lead time** As MOQ is 1 set, 30~40 days according to the contract.

Package Usually with carton, wooden frame and details according to the contract.