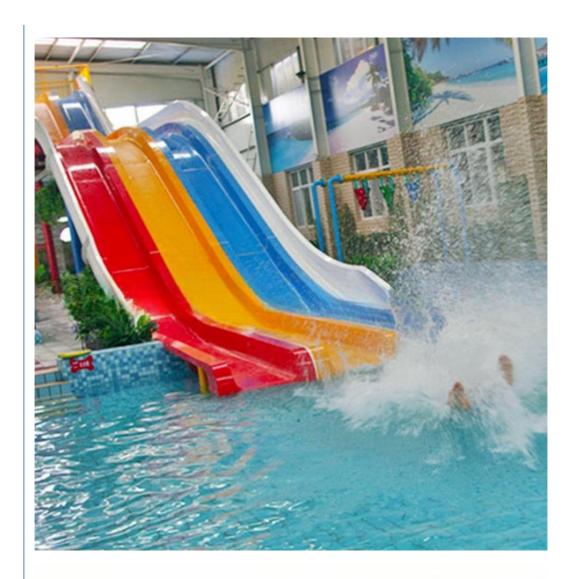

#### **Aqua Park Water Slide Colorful Racing Slide Equipment**

#### **Product Description**

Product Swimming Pool Water Park Rainbow Wavy Slide

Brand Lanchao

Size Height: 8m ( Customized )

 $\textbf{Specificatio} \quad \text{Inner width: 0.65m , Length: 42m/lane X 3 lanes (customized)}$ 

Capacity 180 guests/hr for each slide

Power 11 KW

Color Refer to the color chart

Material High quality Fiberglass, hot-galvanized steel with top quality, stainless-steel structure

Resin FUTIAN
Gel coat DSM