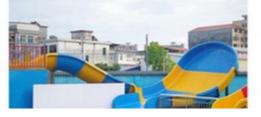

#### **Aqua Park Water Slide Colorful Racing Slide Equipment**

#### **Product Description**

Product Swimming Pool Water Park Rainbow Wavy Slide

Brand Lanchao

Size Height: 8m ( Customized )

 $\textbf{Specificatio} \quad \text{Inner width: 0.65m , Length: 42m/lane X 3 lanes (customized)}$ 

Capacity 180 guests/hr for each slide

Power 11 KW

Color Refer to the color chart

Material High quality Fiberglass, hot-galvanized steel with top quality, stainless-steel structure

Resin FUTIAN
Gel coat DSM