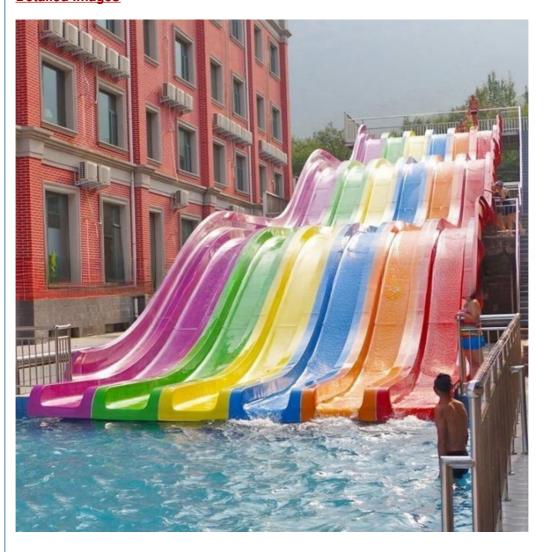

r width: 0.65m , Length: 42m/lane X 3 lanes (customized)}$ 

Capacity 180 guests/hr for each slide

Power 11 KW

Color Refer to the color chart

Material High quality Fiberglass, hot-galvanized steel with top quality, stainless-steel structure

Resin FUTIAN
Gel coat DSM

Warranty 12 months free warranty
Working life More than 12 years

Installation Available

**Lead time** As MOQ is 1 set, 30~40 days according to the contract.

Package Usually with carton, wooden frame and details according to the contract.

Suitable for Theme park, Water amusement Park, Swimming Pool, family pool, holiday resort, etc

Advantages a. Anti-UV/Anti-static b. Fade/erosion/oxidation Resistant

c. Professional & high quality d. Environmental friendly

Details According to the contract

#### **Detailed Images**





















#### **Company Introduction**

Lanchao company was established in 2010, the founder and core team members have been specializing in this field for over 10 years (since 2003). We have gained high reputation from our customers home and abroad by keeping providing them the excellent one-stop solution for water park: planning, design, production, delivery, installation and after-sale support etc.







































Using the high-performance material of Eiher Beinforced Plastics/FBP featured in Employed the special gel-coat on the slide surface with the function of high-mech



# Water Park Projects









**Related Products** 















## Water House





### Water Spray Toys



#### **Our Advantages**

- ◆ Safe: High quality raw material, Eco-f