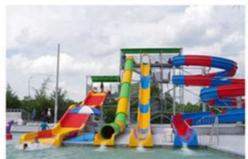

#### **Aqua Park Water Slide Colorful Racing Slide Equipment**

#### **Product Description**

Product Swimming Pool Water Park Rainbow Wavy Slide

Brand Lanchao

Size Height: 8m ( Customized )

 $\textbf{Specificatio} \quad \text{Inner width: 0.65m , Length: 42m/lane X 3 lanes (customized)}$ 

Capacity 180 guests/hr for each slide

Power 11 KW

Color Refer to the color chart

Material High quality Fiberglass, hot-galvanized steel with top quality, stainless-steel structure

Resin FUTIAN
Gel coat DSM