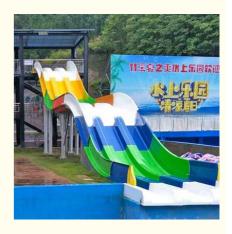

#### **Aqua Park Water Slide Colorful Racing Slide Equipment**

#### **Product Description**

Product Swimming Pool Water Park Rainbow Wavy Slide

Brand Lanchao

Size Height: 8m ( Customized )

 $\textbf{Specificatio} \quad \text{Inner width: 0.65m , Length: 42m/lane X 3 lanes (customized)}$ 

Capacity 180 guests/hr for each slide

Power 11 KW

Color Refer to the color chart

Material High quality Fiberglass, hot-galvanized steel with top quality, stainless-steel structure

Resin FUTIAN
Gel coat DSM