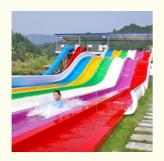

#### **Product Description**

Product Swimming Pool Water Park Rainbow Wavy Slide

Brand Lanchao

Size Height: 8m ( Customized )

 $\textbf{Specificatio} \quad \text{Inner width: 0.65m , Length: 42m/lane X 3 lanes (customized)}$ 

Capacity 180 guests/hr for each slide

Power 11 KW

Color Refer to the color chart

Material High quality Fiberglass, hot-galvanized steel with top quality, stainless-steel structure

Resin FUTIAN
Gel coat DSM

Suitable for Theme park, Water amusement Park, Swimming Pool, family pool, holiday resort, etc

Advantages a. Anti-UV/Anti-static b. Fade/erosion/oxidation Resistant

c. Professional & high quality d. Environmental friendly