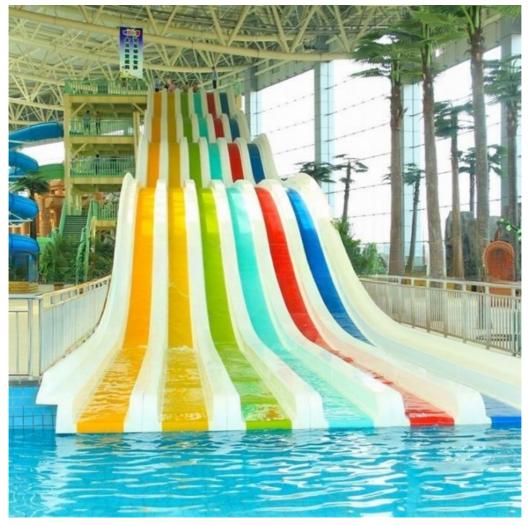

width: 0.65m , Length: 42m/lane X 3 lanes (customized)}$ 

Capacity 180 guests/hr for each slide

Power 11 KW

Color Refer to the color chart

Material High quality Fiberglass, hot-galvanized steel with top quality, stainless-steel structure

Resin FUTIAN
Gel coat DSM

Warranty 12 months free warranty
Working life More than 12 years

Installation Available

**Lead time** As MOQ is 1 set, 30~40 days according to the contract.

Package Usually with carton, wooden frame and details according to the contract.

Suitable for Theme park, Water amusement Park, Swimming Pool, family pool, holiday resort, etc

Advantages a. Anti-UV/Anti-static b. Fade/erosion/oxidation Resistant

c. Professional & high quality d. Environmental friendly

Details According to the contract

#### **Detailed Images**





















#### **Company Introduction**

Lanchao company was established in 2010, the founder and core team members have been specializing in this field for over 10 years (since 2003). We have gained high reputation from our customers home and abroad by keeping providing them the excellent one-stop solution for water park: planning, design, production, delivery, installation and after-sale support etc.







































Using the high-performance material of Eiher Beinforced Plastics/FBP featured in Employed the special gel-coat on the slide surface with the function of high-mech



# Water Park Projects









**Related Products** 















## Water House





### Water Spray Toys



#### **Our Advantages**

- ◆ Safe: High quality raw material, Eco-fri