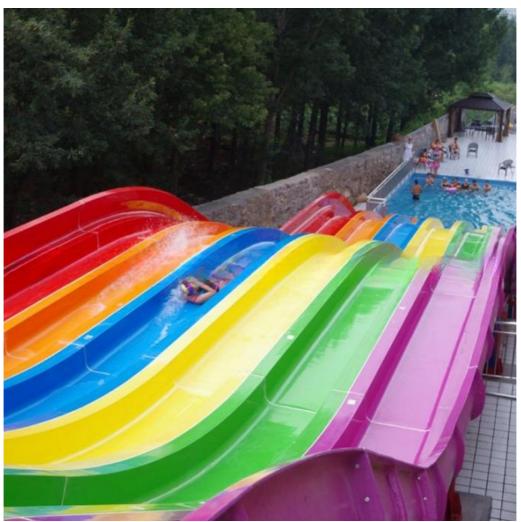

#### **Aqua Park Water Slide Colorful Racing Slide Equipment**

#### **Product Description**

Product Swimming Pool Water Park Rainbow Wavy Slide

Brand Lanchao

Size Height: 8m ( Customized )

 $\textbf{Specificatio} \quad \text{Inner width: 0.65m , Length: 42m/lane X 3 lanes (customized)}$ 

Capacity 180 guests/hr for each slide

Power 11 KW

Color Refer to the color chart

Material High quality Fiberglass, hot-galvanized steel with top quality, stainless-steel structure

Resin FUTIAN
Gel coat DSM

Suitable for Theme park, Water amusement Park, Swimming Pool, family pool, holiday resort, etc

Advantages a. Anti-UV/Anti-static b. Fade/erosion/oxidation Resistant

c. Professional & high quality d. Environmental friendly