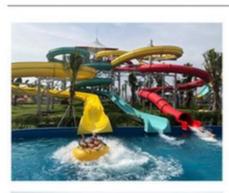

#### **Aqua Park Water Slide Colorful Racing Slide Equipment**

#### **Product Description**

Product Swimming Pool Water Park Rainbow Wavy Slide

Brand Lanchao

Size Height: 8m ( Customized )

 $\textbf{Specificatio} \quad \text{Inner width: 0.65m , Length: 42m/lane X 3 lanes (customized)}$ 

Capacity 180 guests/hr for each slide

Power 11 KW

Color Refer to the color chart

Material High quality Fiberglass, hot-galvanized steel with top quality, stainless-steel structure

Resin FUTIAN
Gel coat DSM