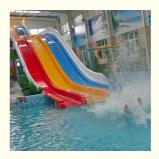

#### **Aqua Park Water Slide Colorful Racing Slide Equipment**

#### **Product Description**

Product Swimming Pool Water Park Rainbow Wavy Slide

Brand Lanchao

Size Height: 8m ( Customized )

 $\textbf{Specificatio} \quad \text{Inner width: 0.65m , Length: 42m/lane X 3 lanes (customized)}$ 

Capacity 180 guests/hr for each slide

Power 11 KW

Color Refer to the color chart

Material High quality Fiberglass, hot-galvanized steel with top quality, stainless-steel structure

Resin FUTIAN
Gel coat DSM