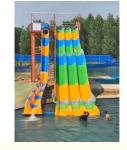

## Customized Lanes Rainbow Water Slide Aqua Park Equipment Anti UV

#### **Basic Information**

Certification: ISO9001



#### **Product Specification**

Model NO.: LANCHAO-WS05

Allowable Passenger: <10</li>

Customized: Customized

• Condition: New

Size: CustomizedWarranty: 12 Months

Working Life: More Than 12 Years

Product Name: Swimming Pool Water Theme Park Rainbow

Wavy Slide

• Transport Package: Plastic Foam, Cotton Or Wooden Case Etc.

Specification: Customized
Trademark: LANCHAO
Origin: China
HS Code: 9506999000
Supply Ability: 10 Sets Per Months



#### More Images









#### **Product Description**

#### **Aqua Park Water Slide Colorful Racing Slide Equipment**

#### **Product Description**

Product Swimming Pool Water Park Rainbow Wavy Slide

Brand Lanchao

Size Height: 8m ( Customized )

 $\textbf{Specificatio} \quad \text{Inner width: 0.65m , Length: 42m/lane X 3 lanes (customized)}$ 

Capacity 180 guests/hr for each slide

Power 11 KW

Color Refer to the color chart

Material High quality Fiberglass, hot-galvanized steel with top quality, stainless-steel structure

Resin FUTIAN
Gel coat DSM

Warranty 12 months free warranty
Working life More than 12 years

Installation Available

**Lead time** As MOQ is 1 set, 30~40 days according to the contract.

Package Usually with carton, wooden frame and details according to the contract.

Suitable for Theme p