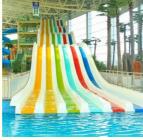

#### **Product Description**

Product Swimming Pool Water Park Rainbow Wavy Slide

Brand Lanchao

Size Height: 8m ( Customized )

 $\textbf{Specificatio} \quad \text{Inner width: 0.65m , Length: 42m/lane X 3 lanes (customized)}$ 

Capacity 180 guests/hr for each slide

Power 11 KW

Color Refer to the color chart

Material High quality Fiberglass, hot-galvanized steel with top quality, stainless-steel structure

Resin FUTIAN
Gel coat DSM